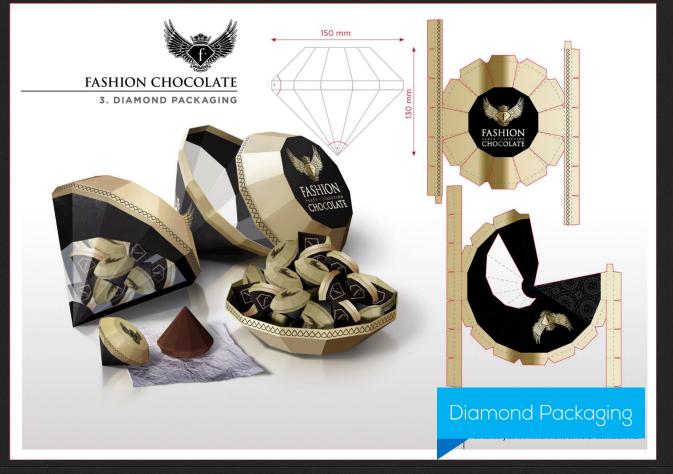

ubscribers
- YouTube: Average of 15,000,000 monthly views.
- Daily Motion: Average of 500,000 monthly views.
- VK: 150,000+ Followers.
- Google Plus: 3,000,000+ Followers.





# **EXISTING** LICENSEES (chosen)

















# **FASHIONTV CLUB** MEMBERSHIP PLATFORM



A luxurious FashionTV Club card is printer 'on the spot' for the cafés clients with their image.



The club card provides the member with discounts and promotions in location.



The card is international, and valid in all of FashionTV location worldwide & online.



The club members will receive ongoing promotions and update to their email and SMS to their phones.



Loyalty program 'blows retention through the roof!' as the club members make the café their 'spot'.



# **DIAMOND INSPIRED DESIGN**

























### CONTACT INFORMATION.

"Success is often achieved by those who don't know that failure is inevitable" ~ Coco Chanel.





FashionTV, Ares Tower, Vienna, Austria.



For any inquires please contact – Tom Light.



+43.664.850.6221



Tom@FTV.com