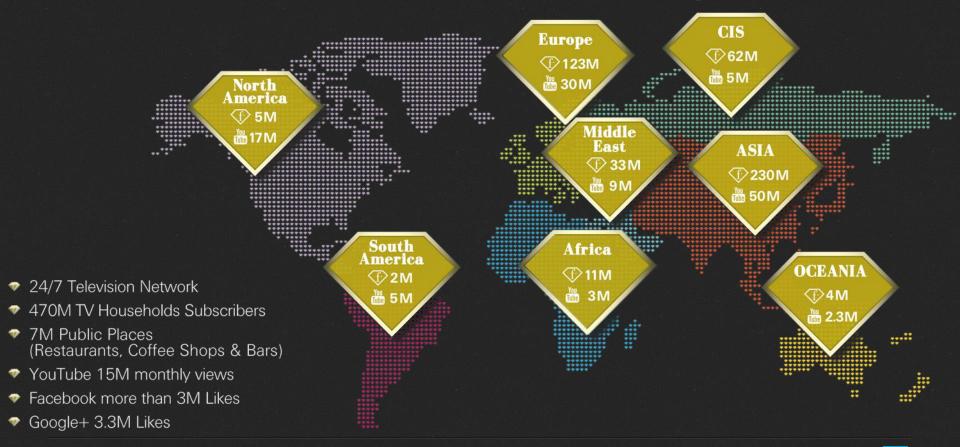

#### TV Households Subscribers, YouTube, facebook & Google

## **NEW MEDIA STATISTICS**

- FaceBook: 3,000,000+ Fans.
- FashionTV.com: Average of 500,000 monthly visits.
- FashionTV.com: Average of 1,500,000 monthly imp.
- YouTube Channels: 1,000,000 Subscribers
- YouTube: Average of 15,000,000 monthly views.
- Daily Motion: Average of 500,000 monthly views.
- VK: 150,000+ Followers.
- Google Plus: 3,000,000+ Followers.