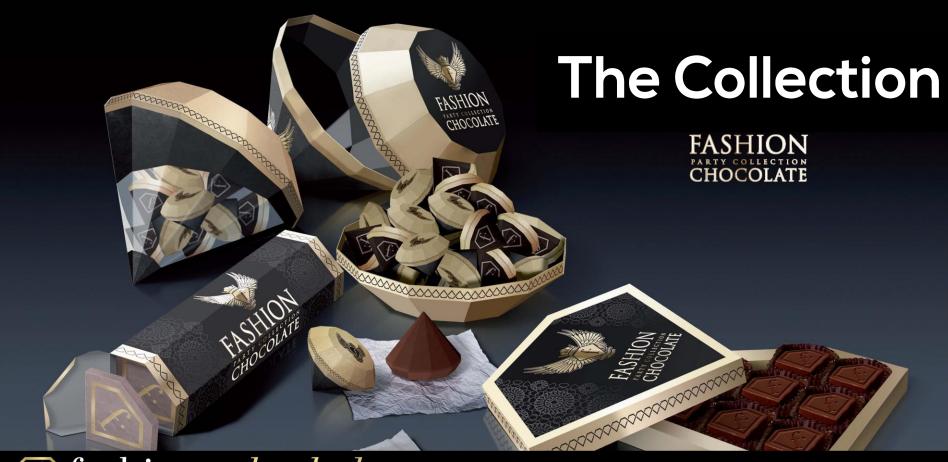

1,500,000 monthly imp.
- YouTube Channels: 1,000,000 Subscribers
- YouTube: Average of 15,000,000 monthly views.
- Daily Motion: Average of 500,000 monthly views.
- VK: 150,000+ Followers.
- Google Plus: 3,000,000+ Followers.





# **EXISTING** LICENSEES (chosen)

















# **FASHIONTV CLUB** MEMBERSHIP PLATFORM



A luxurious FashionTV Club card is printer 'on the spot' for the cafés clients with their image.



The club card provides the member with discounts and promotions in location.



The card is international, and valid in all of FashionTV location worldwide & online.



The club members will receive ongoing promotions and update to their email and SMS to their phones.



Loyalty program 'blows retention through the roof!' as the club members make the café their 'spot'.



# **DIAMOND INSPIRED DESIGN**

























### CONTACT INFORMATION.

"Success is often achieved by those who don't know that failure is inevitable" ~ Coco Chanel.





FashionTV, Ares Tower, Vienna, Austria.



For any inquires please contact – Tom Light.



+43.664.850.6221



Tom@FTV.com