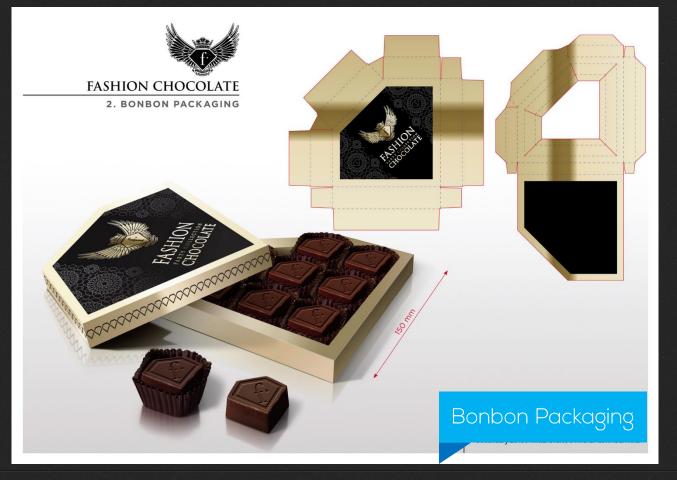

00 Subscribers
- YouTube: Average of 15,000,000 monthly views.
- Daily Motion: Average of 500,000 monthly views.
- VK: 150,000+ Followers.
- Google Plus: 3,000,000+ Followers.





# **EXISTING** LICENSEES (chosen)

















# **FASHIONTV CLUB** MEMBERSHIP PLATFORM



A luxurious FashionTV Club card is printer 'on the spot' for the cafés clients with their image.



The club card provides the member with discounts and promotions in location.



The card is international, and valid in all of FashionTV location worldwide & online.



The club members will receive ongoing promotions and update to their email and SMS to their phones.



Loyalty program 'blows retention through the roof!' as the club members make the café their 'spot'.



# **DIAMOND INSPIRED DESIGN**

























### CONTACT INFORMATION.

"Success is often achieved by those who don't know that failure is inevitable" ~ Coco Chanel.





FashionTV, Ares Tower, Vienna, Austria.



For any inquires please contact – Tom Light.



+43.664.850.6221



Tom@FTV.com