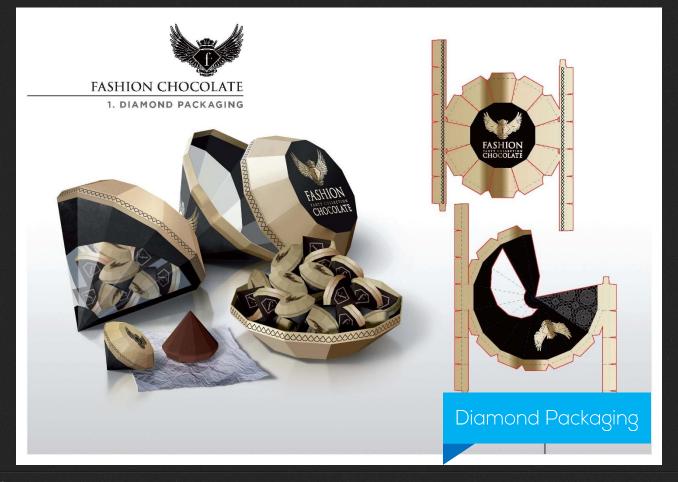

Subscribers
- YouTube: Average of 15,000,000 monthly views.
- Daily Motion: Average of 500,000 monthly views.
- VK: 150,000+ Followers.
- Google Plus: 3,000,000+ Followers.





# **EXISTING** LICENSEES (chosen)

















# **FASHIONTV CLUB** MEMBERSHIP PLATFORM



A luxurious FashionTV Club card is printer 'on the spot' for the cafés clients with their image.



The club card provides the member with discounts and promotions in location.



The card is international, and valid in all of FashionTV location worldwide & online.



The club members will receive ongoing promotions and update to their email and SMS to their phones.



Loyalty program 'blows retention through the roof!' as the club members make the café their 'spot'.



# **DIAMOND INSPIRED DESIGN**

























### CONTACT INFORMATION.

"Success is often achieved by those who don't know that failure is inevitable" ~ Coco Chanel.





FashionTV, Ares Tower, Vienna, Austria.



For any inquires please contact – Tom Light.



+43.664.850.6221



Tom@FTV.com