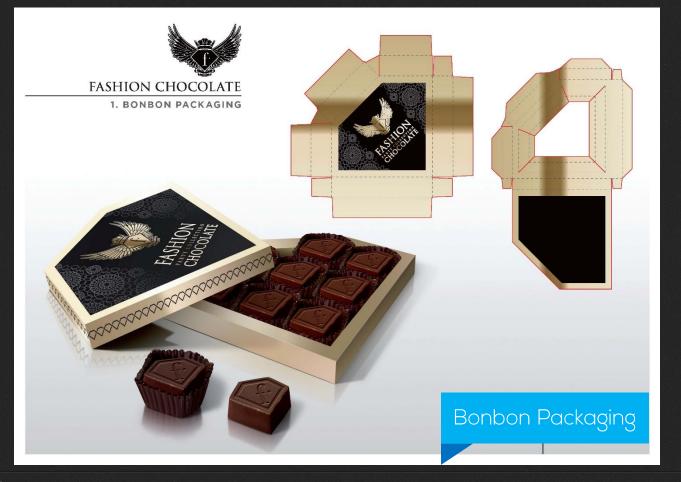

,000 Subscribers
- YouTube: Average of 15,000,000 monthly views.
- Daily Motion: Average of 500,000 monthly views.
- VK: 150,000+ Followers.
- Google Plus: 3,000,000+ Followers.





# **EXISTING** LICENSEES (chosen)

















# **FASHIONTV CLUB** MEMBERSHIP PLATFORM



A luxurious FashionTV Club card is printer 'on the spot' for the cafés clients with their image.



The club card provides the member with discounts and promotions in location.



The card is international, and valid in all of FashionTV location worldwide & online.



The club members will receive ongoing promotions and update to their email and SMS to their phones.



Loyalty program 'blows retention through the roof!' as the club members make the café their 'spot'.



# **DIAMOND INSPIRED DESIGN**

























### CONTACT INFORMATION.

"Success is often achieved by those who don't know that failure is inevitable" ~ Coco Chanel.





FashionTV, Ares Tower, Vienna, Austria.



For any inquires please contact – Tom Light.



+43.664.850.6221



Tom@FTV.com