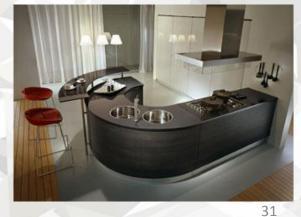

### **ROOM** descriptions

Furnishings made to measure

Clever light enhancing area, sumptuous services, **textured fabrics**, strategically located ceiling spots and lamps

Bathrooms and kitchens are modernly equipted

Every room is elegant in its look, texture, finish and design

Each room is a statement and embodiements of FashionTV vision