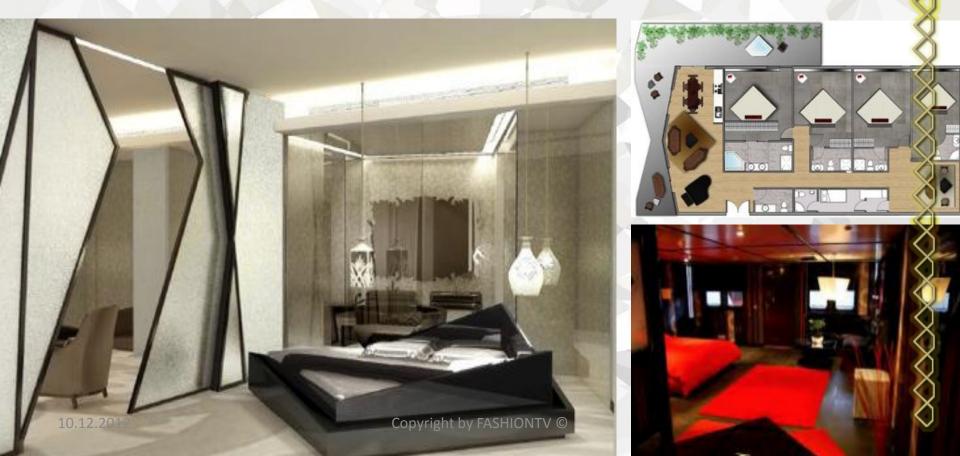

# Entrances and Hallways from the Mansion of Michel Adam

ROOMS

Possible template choices:

- · Silver apartment
  - Gold apartment
- Platinum apartment
- Diamond apartment (Penthouse)

 Residents will be offered a next generation lifestyle
Will experience latest advancements in smart home technology, security, temperature, curtain, lighting, air conditioning

The following slides show templates and intimate view of Michel Adams Mansion

### PLATINUM Apartment & View From Michel Adams mansion

- Typical Four Bedroom Apartment -