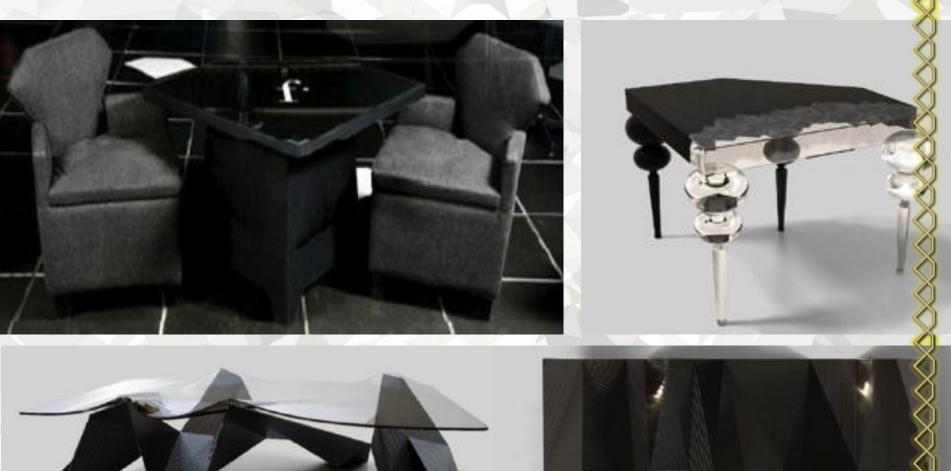

emotely SMART home appliances: wash machine, drying machine with automatic pressing, refrigerators, coffee machine etc...



### entrance, hallway and wood work

- The flats can be bordered with diamond shaped tiles
- The entrance door will have a diamond pattern
- The floor can have diamond shapes in the work













(f)



### Entrances









Copyright by FASHIONTV ©



1108

### FURNITURE

FashionTV Home will create interior inspirations

that residents may adapt for their own units

- Residents can use it as their own template
- Superior craftmanship
- Furniture upholstered in rich leather
  - Couches/pillows
  - Lamps
  - Cutlery
  - Wood Work
    - Bathroom designs
- All furniture and decorations reflect FashionTVs ideas and stances

## CHAIRS and SOFAS by Michel Adam

















## TABLE options















10.12.2012











byr

## BATHROOM options











10.12.2012







### **BATHROOM** options

<f.



## CUTLERY and extras



## PLATE options











## LAMPS and ELECTRONICS



### more intimate inside views to MICHEL ADAM'S mansion











### **Diamond shapes**

 $\langle f \rangle$ 



lights in mirrow arranged as .12.2012 dimoand Copyright b 10.12.2012 Copyright by FASHIONT



tv behind colored glass panel (should be daimond-cutout shape) suitable for bars, tv walls etc



diamond-shaped sink

## DOORS













tipical door for toilets, storage room etc 56

10.12.2012

## DOOR-HANDLES









# FLOORS

(f)



10.12.2012

### Michel Adams coffee table Book

<f>





and

enjoyed

after

a few

glasses of my

new

Vodka

Na z