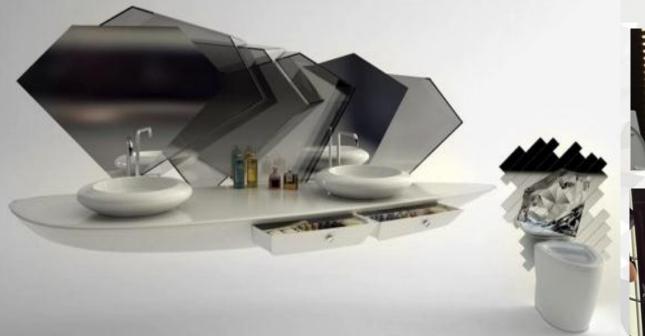

gerators, coffee machine etc...



### entrance, hallway and wood work

- The flats can be bordered with diamond shaped tiles
- The entrance door will have a diamond pattern
- The floor can have diamond shapes in the work













(f)



### Entrances









Copyright by FASHIONTV ©



1108

### FURNITURE

FashionTV Home will create interior inspirations

that residents may adapt for their own units

- Residents can use it as their own template
- Superior craftmanship
- Furniture upholstered in rich leather
  - Couches/pillows
  - Lamps
  - Cutlery
  - Wood Work
    - Bathroom designs
- All furniture and decorations reflect FashionTVs ideas and stances

## CHAIRS and SOFAS by Michel Adam

















## TABLE options















10.12.2012











byr

## BATHROOM options











10.12.2012







### **BATHROOM** options

<f.



## CUTLERY and extras



## PLATE options











## LAMPS and ELECTRONICS



### more intimate inside views to MICHEL ADAM'S mansion











### **Diamond shapes**

 $\langle f \rangle$ 



lights in mirrow arranged as .12.2012 dimoand Copyright b 10.12.2012 Copyright by FASHIONT



tv behind colored glass panel (should be daimond-cutout shape) suitable for bars, tv walls etc



diamond-shaped sink

## DOORS













tipical door for toilets, storage room etc 56

10.12.2012

## DOOR-HANDLES









# FLOORS

(f)



10.12.2012

### Michel Adams coffee table Book

<f>





and

enjoyed

after

a few

glasses of my

new

Vodka

Na zdrowie!"

MICHELADAM

FOUNDER OF FASHJONTY

ODKA

MCHELADOW

MEOSTER.

I am Michel Adam, f