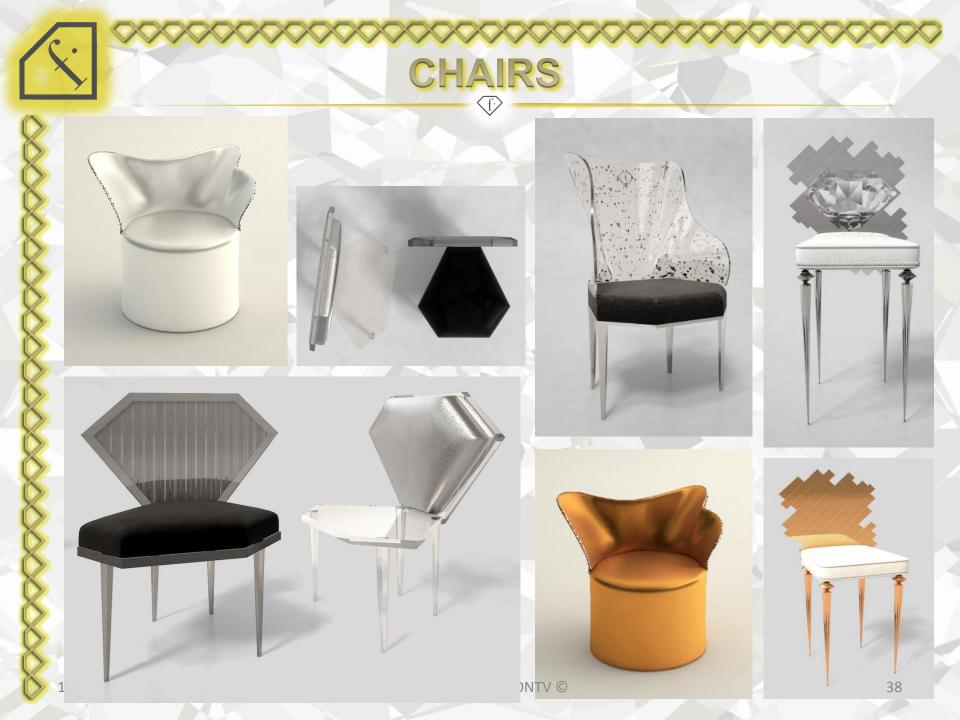

ed remotely SMART home appliances: wash machine, drying machine with automatic pressing, refrigerators, coffee machine etc...



### entrance, hallway and wood work

- The flats can be bordered with diamond shaped tiles
- The entrance door will have a diamond pattern
- The floor can have diamond shapes in the work













(f)



### Entrances









Copyright by FASHIONTV ©



1108

### FURNITURE

FashionTV Home will create interior inspirations

that residents may adapt for their own units

- Residents can use it as their own template
- Superior craftmanship
- Furniture upholstered in rich leather
  - Couches/pillows
  - Lamps
  - Cutlery
  - Wood Work
    - Bathroom designs
- All furniture and decorations reflect FashionTVs ideas and stances

## CHAIRS and SOFAS by Michel Adam

















## TABLE options















10.12.2012











byr

## BATHROOM options











10.12.2012







### **BATHROOM** options

<f.



## CUTLERY and extras



## PLATE options











## LAMPS and ELECTRONICS



### more intimate inside views to MICHEL ADAM'S mansion











### **Diamond shapes**

 $\langle f \rangle$ 



lights in mirrow arranged as .12.2012 dimoand Copyright b 10.12.2012 Copyright by FASHIONT



tv behind colored glass panel (should be daimond-cutout shape) suitable for bars, tv walls etc



diamond-shaped sink

## DOORS













tipical door for toilets, storage room etc 56

10.12.2012

## DOOR-HANDLES









# FLOORS

(f)



10.12.2012

### Michel Adams coffee table Book

<f>





and

enjoyed

after

a few

glasses of my

new

Vodka