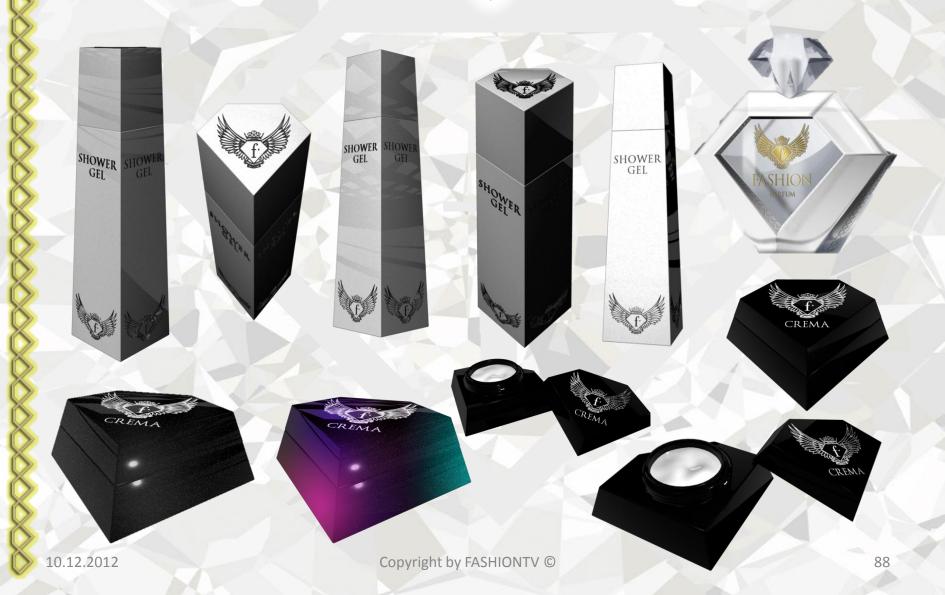

y in the exclusive  $\langle f \rangle$ Club or sky bar







### themed **RESTAURANT** option

Residents can choose to dine at a themed high class restaurant, with the option to review the latest fashion on the restaurants own catwalk







## SHOPS

Residents will have access to many from Stores worldwide with special options available to them

For more information please visit





**Shops** 



#### BEVERAGE Store

Residents will have access to their personal **Beverage Store** located within the residences

> Residents can choose among (f) 18, (f) 88, (f) Vodka and FASHION Luxury Spring Water to quench their thirst











Copyright by FASHIONTV ©

### Store CENTER DISPLAY Glass Option





# Store WALL DISPLAY Glass Option







### **DISPLAY** option



# COSMETICS & PERFUME



#### **F RESIDENCE**

(f) Residences will be a place for social events, extravagant parties, fashionable catwalks and events

The residence locations will incorporate **own clubs**, **restaurants** and **gyms** in order to make sure that the owners experience is one of **highest quality** 

Lifestyle services will make sure that residents experience unrivaled hospitality and restrained elegance

Residents will experience the **personal approach** of FashionTV to elegance and **unique style** philosophy

## services for (F) RESIDENCES

#### **Concierge & Valet (VIP services)**

#### Discounts

- (f) <u>Diamond</u> club membership
- Free access to FashionTV on Air
- Discounts in many Fashion Stores
- Invitations to parties
- Home cosmetics

#### Drinks

- $-\langle f \rangle$ 18,  $\langle