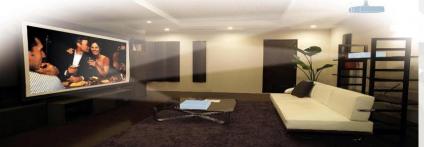

### **Grand LOBBY**

The lobby has a Love (f) Cafe Comfortable seating for guests **TV sets and projectors** showing FashionTV Love (f) Cafe has a **catwalk** Place for people to meet,relax, have a drink

### STAIRS

The stairs are shaped like **spiral runways** to provide easy movement and project the feel of FashionTV and Fashion

The stairs are **fashionable** and **dynamic** 

Center of **atrium** is used for gym/hairdresser/ spa/meeting rooms