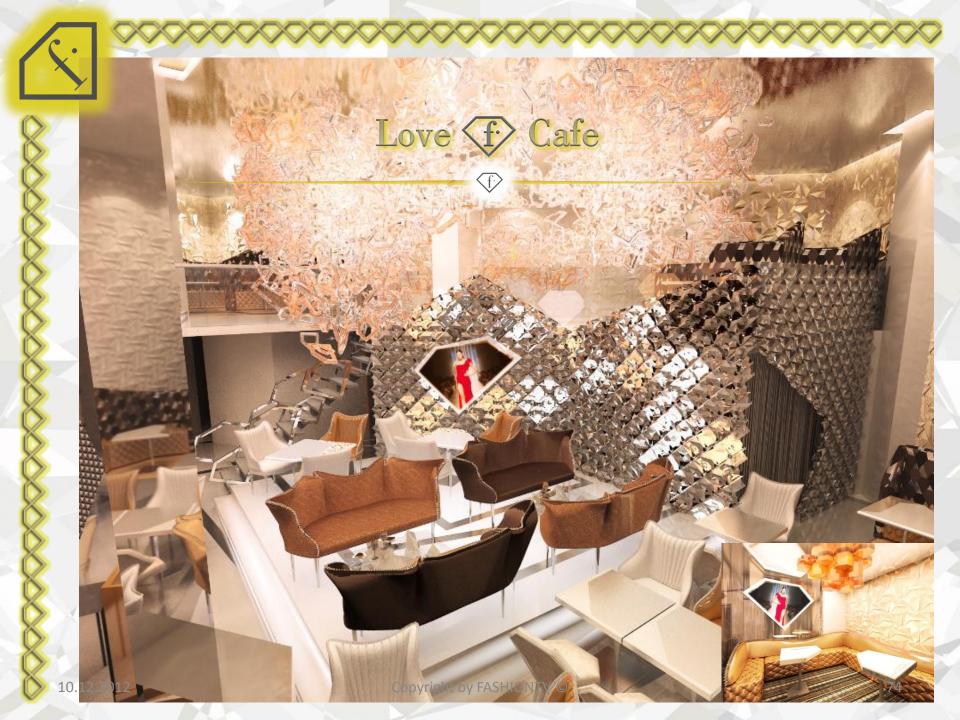

## Love (f) Cafe

Residents will have access to Love (F) Cafe, a place where they can enjoy exquisite drinks, socialize, and catch up on recent events

For more information please visit Love St Cafe

### **Grand LOBBY**

The lobby has a Love (f) Cafe Comfortable seating for guests **TV sets and projectors** showing FashionTV Love (f) Cafe has a **catwalk** Place for people to meet,relax, have a drink