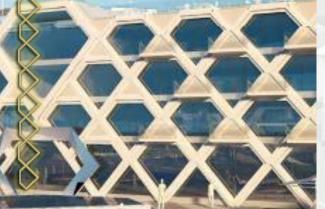

### diamond ROOFTOP

- Iconic rooftop
- The roof is in the shape of a diamond made from video mesh that lets the wind through
- From far away the building is visible as a landmark
- From a distance residents can say 'I live there'
- Spectacular diamond shape rises out of the mass of normal buildings
- · Diamond can display videos

### **Outside FACADE**

- Stark and sharp contrast to surrounding buildings
- Capability to show video on the outside of the building (FashionTV videos)
- Resonates FashionTVs iconic design on entire building facade
- The building is highlighted on the outside and can be seen from far away due to its shape and luminous pictures