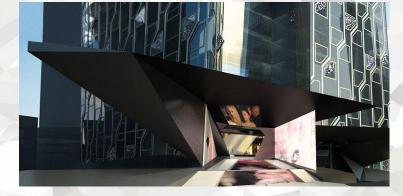

### diamond ROOFTOP

- Iconic rooftop
- The roof is in the shape of a diamond made from video mesh that lets the wind through
- From far away the building is visible as a landmark
- From a distance residents can say 'I live there'
- Spectacular diamond shape rises out of the mass of normal buildings
- · Diamond can display videos

### **Outside FACADE**

- Stark and sharp contrast to surrounding buildings
- Capability to show video on the outside of the building (FashionTV videos)
- Resonates FashionTVs iconic design on entire building facade
- The building is highlighted on the outside and can be seen from far away due to its shape and luminous pictures