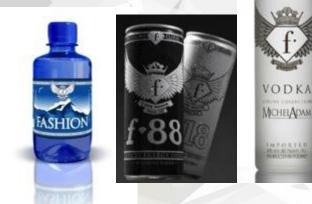

#### BEVERAGE Store

Residents will have access to their personal **Beverage Store** located within the residences

> Residents can choose among (f) 18, (f) 88, (f) Vodka and FASHION Luxury Spring Water to quench their thirst

#### Drinks

- $-\langle f \rangle$ 18,  $\langle f \rangle$ 88 Energy Drinks
- FASHION Luxury Spring Water,
- (f) Vodka
- $\langle f \rangle$  Cognac /  $\langle f \rangle$  Whiskey
- (f) Champagne / (f) Prosecco