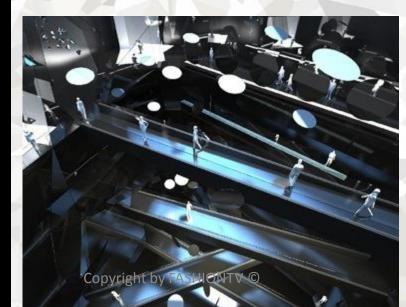

### diamond ROOFTOP

- Iconic rooftop
- The roof is in the shape of a diamond made from video mesh that lets the wind through
- From far away the building is visible as a landmark
- From a distance residents can say 'I live there'
- Spectacular diamond shape rises out of the mass of normal buildings
- · Diamond can display videos

### **Outside FACADE**

- Stark and sharp contrast to surrounding buildings
- Capability to show video on the outside of the building (FashionTV videos)
- Resonates FashionTVs iconic design on entire building facade
- The building is highlighted on the outside and can be seen from far away due to its shape and luminous pictures