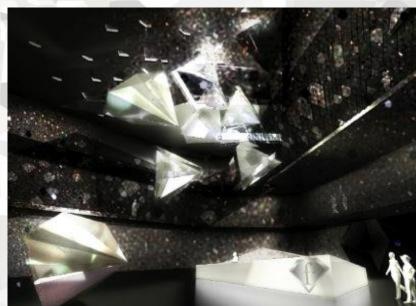

### diamond ROOFTOP

- Iconic rooftop
- The roof is in the shape of a diamond made from video mesh that lets the wind through
- From far away the building is visible as a landmark
- From a distance residents can say 'I live there'
- Spectacular diamond shape rises out of the mass of normal buildings
- · Diamond can display videos

### **Outside FACADE**

- Stark and sharp contrast to surrounding buildings
- Capability to show video on the outside of the building (FashionTV videos)
- Resonates FashionTVs iconic design on entire building facade
- The building is highlighted on the outside and can be seen from far away due to its shape and luminous pictures