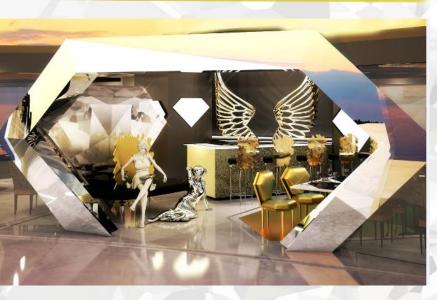

### **Grand LOBBY**

The lobby has a Love (f) Cafe Comfortable seating for guests **TV sets and projectors** showing FashionTV Love (f) Cafe has a **catwalk** Place for people to meet,relax, have a drink

### STAIRS

The stairs are shaped like **spiral runways** to provide easy movement and project the feel of FashionTV and Fashion

The stairs are **fashionable** and **dynamic** 

Center of **atrium** is used for gym/hairdresser/ spa/meeting rooms