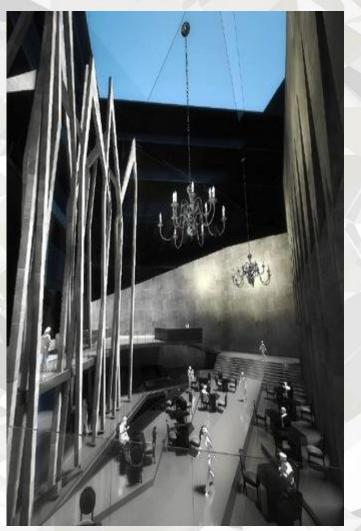

### **Grand LOBBY**

The lobby has a Love (f) Cafe Comfortable seating for guests **TV sets and projectors** showing FashionTV Love (f) Cafe has a **catwalk** Place for people to meet,relax, have a drink

### STAIRS

The stairs are shaped like **spiral runways** to provide easy movement and project the feel of FashionTV and Fashion

The stairs are **fashionable** and **dynamic** 

Center of **atrium** is used for gym/hairdresser/ spa/meeting rooms