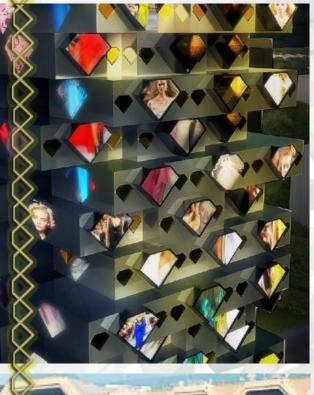

### diamond ROOFTOP

- Iconic rooftop
- The roof is in the shape of a diamond made from video mesh that lets the wind through
- From far away the building is visible as a landmark
- From a distance residents can say 'I live there'
- Spectacular diamond shape rises out of the mass of normal buildings
- · Diamond can display videos

### **Outside FACADE**

- Stark and sharp contrast to surrounding buildings
- Capability to show video on the outside of the building (FashionTV videos)
- Resonates FashionTVs iconic design on entire building facade
- The building is highlighted on the outside and can be seen from far away due to its shape and luminous pictures