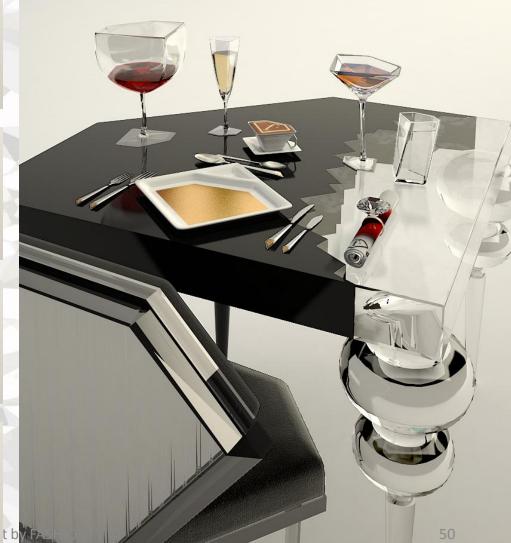

### **Grand LOBBY**

The lobby has a Love (f) Cafe Comfortable seating for guests **TV sets and projectors** showing FashionTV Love (f) Cafe has a **catwalk** Place for people to meet,relax, have a drink

### STAIRS

The stairs are shaped like **spiral runways** to provide easy movement and project the feel of FashionTV and Fashion

The stairs are **fashionable** and **dynamic** 

Center of **atrium** is used for gym/hairdresser/ spa/meeting rooms