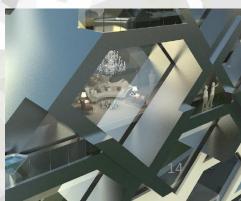

### diamond ROOFTOP

- Iconic rooftop
- The roof is in the shape of a diamond made from video mesh that lets the wind through
- From far away the building is visible as a landmark
- From a distance residents can say 'I live there'
- Spectacular diamond shape rises out of the mass of normal buildings
- · Diamond can display videos

### **Outside FACADE**

- Stark and sharp contrast to surrounding buildings
- Capability to show video on the outside of the building (FashionTV videos)
- Resonates FashionTVs iconic design on entire building facade
- The building is highlighted on the outside and can be seen from far away due to its shape and luminous pictures