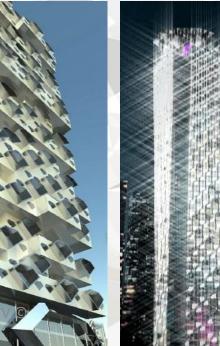

### **Outside FACADE**

- Stark and sharp contrast to surrounding buildings
- Capability to show video on the outside of the building (FashionTV videos)
- Resonates FashionTVs iconic design on entire building facade
- The building is highlighted on the outside and can be seen from far away due to its shape and luminous pictures

## Outside FACADE

For more options <u>click here</u>