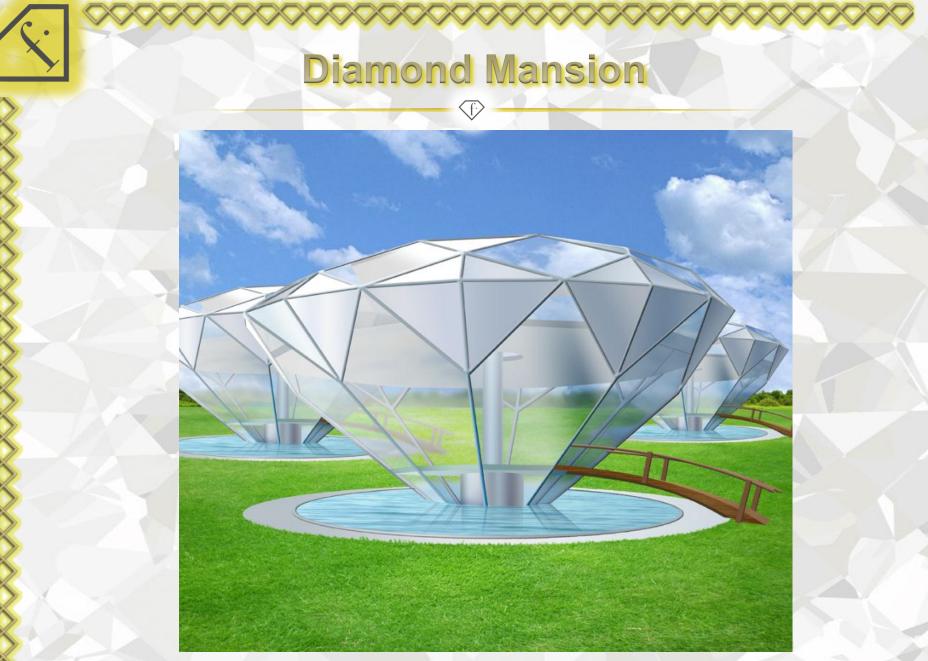

### diamond ROOFTOP

- Iconic rooftop
- The roof is in the shape of a diamond made from video mesh that lets the wind through
- From far away the building is visible as a landmark
- From a distance residents can say 'I live there'
- Spectacular diamond shape rises out of the mass of normal buildings
- · Diamond can display videos

### **Outside FACADE**

- Stark and sharp contrast to surrounding buildings
- Capability to show video on the outside of the building (FashionTV videos)
- Resonates FashionTVs iconic design on entire building facade
- The building is highlighted on the outside and can be seen from far away due to its shape and luminous pictures