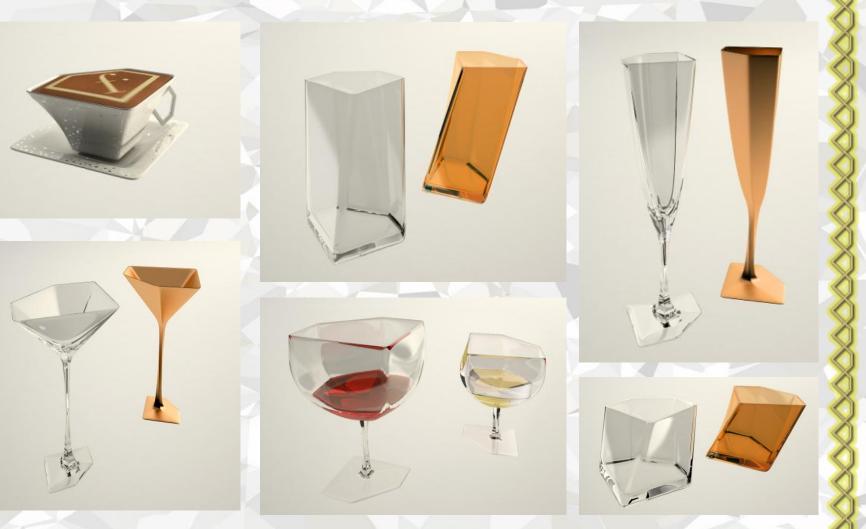

### FURNITURE

FashionTV Home will create interior inspirations

that residents may adapt for their own units

- Residents can use it as their own template
- Superior craftmanship
- Furniture upholstered in rich leather
  - Couches/pillows
  - Lamps
  - Cutlery
  - Wood Work
    - Bathroom designs
- All furniture and decorations reflect FashionTVs ideas and stances