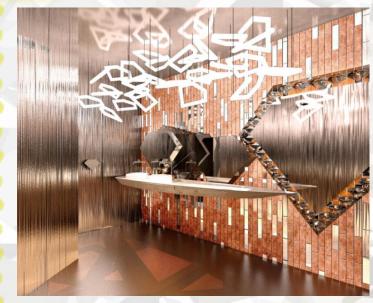

etc...



### entrance, hallway and wood work

- The flats can be bordered with diamond shaped tiles
- The entrance door will have a diamond pattern
- The floor can have diamond shapes in the work













(f)



### Entrances









Copyright by FASHIONTV ©



1108

### FURNITURE

FashionTV Home will create interior inspirations

that residents may adapt for their own units

- Residents can use it as their own template
- Superior craftmanship
- Furniture upholstered in rich leather
  - Couches/pillows
  - Lamps
  - Cutlery
  - Wood Work
    - Bathroom designs
- All furniture and decorations reflect FashionTVs ideas and stances

## CHAIRS and SOFAS by Michel Adam

















## TABLE options















10.12.2012











byr

## BATHROOM options











10.12.2012







### **BATHROOM** options

<f.



## CUTLERY and extras



## PLATE options











## LAMPS and ELECTRONICS



### more intimate inside views to MICHEL ADAM'S mansion











### **Diamond shapes**

 $\langle f \rangle$ 



lights in mirrow arranged as .12.2012 dimoand Copyright b 10.12.2012 Copyright by FASHIONT



tv behind colored glass panel (should be daimond-cutout shape) suitable for bars, tv walls etc



diamond-shaped sink

## DOORS













tipical door for toilets, storage room etc 56

10.12.2012

## DOOR-HANDLES









# FLOORS

(f)



10.12.2012

### Michel Adams coffee table Book

<f>





and

enjoyed

after

a few

glasses of my

new

Vodka

Na zdrowie!"

MICHELADAM

FOUNDER OF FASHJONTY

ODKA

MCHELADOW

MEOSTER.

I am Michel Adam, founder of the globally k