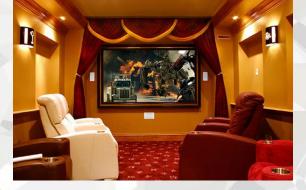

### diamond ROOFTOP

- Iconic rooftop
- The roof is in the shape of a diamond made from video mesh that lets the wind through
- From far away the building is visible as a landmark
- From a distance residents can say 'I live there'
- Spectacular diamond shape rises out of the mass of normal buildings
- · Diamond can display videos

### **Outside FACADE**

- Stark and sharp contrast to surrounding buildings
- Capability to show video on the outside of the building (FashionTV videos)
- Resonates FashionTVs iconic design on entire building facade
- The building is highlighted on the outside and can be seen from far away due to its shape and luminous pictures