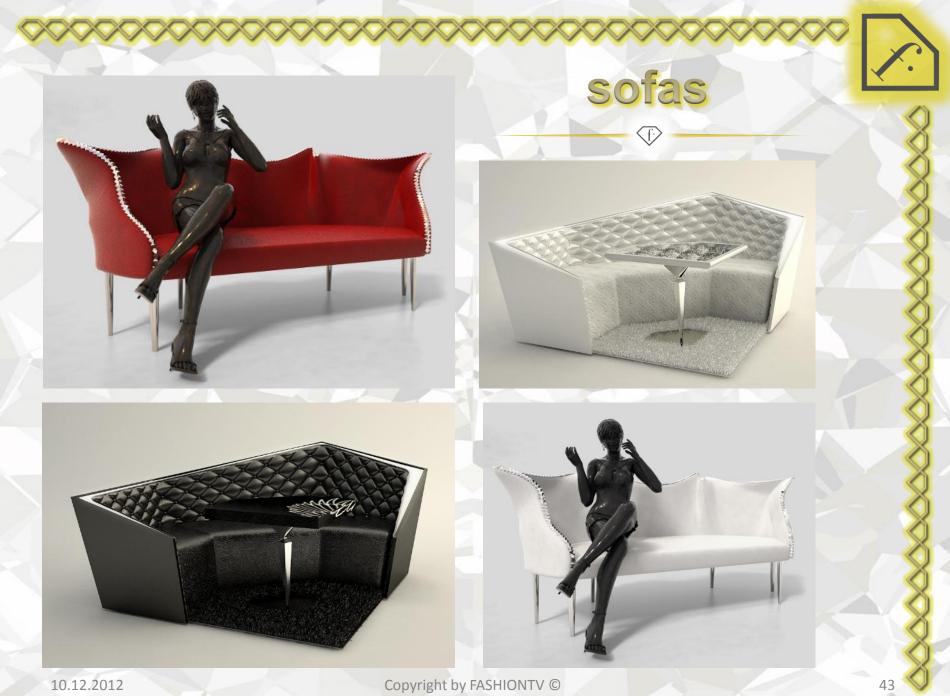

chine with automatic pressing, refrigerators, coffee machine etc...



### entrance, hallway and wood work

- The flats can be bordered with diamond shaped tiles
- The entrance door will have a diamond pattern
- The floor can have diamond shapes in the work













(f)



### Entrances









Copyright by FASHIONTV ©



1108

### FURNITURE

FashionTV Home will create interior inspirations

that residents may adapt for their own units

- Residents can use it as their own template
- Superior craftmanship
- Furniture upholstered in rich leather
  - Couches/pillows
  - Lamps
  - Cutlery
  - Wood Work
    - Bathroom designs
- All furniture and decorations reflect FashionTVs ideas and stances

## CHAIRS and SOFAS by Michel Adam

















## TABLE options















10.12.2012











byr

## BATHROOM options











10.12.2012







### **BATHROOM** options

<f.



## CUTLERY and extras



## PLATE options











## LAMPS and ELECTRONICS



### more intimate inside views to MICHEL ADAM'S mansion











### **Diamond shapes**

 $\langle f \rangle$ 



lights in mirrow arranged as .12.2012 dimoand Copyright b 10.12.2012 Copyright by FASHIONT



tv behind colored glass panel (should be daimond-cutout shape) suitable for bars, tv walls etc



diamond-shaped sink

## DOORS













tipical door for toilets, storage room etc 56

10.12.2012

## DOOR-HANDLES









# FLOORS

(f)



10.12.2012

### Michel Adams coffee table Book

<f>





and

enjoyed

after

a few

glasses of my

new

Vodka

Na zdrowie!"

MICHELADAM

FOUNDER OF FASHJONTY

ODKA

MCHE