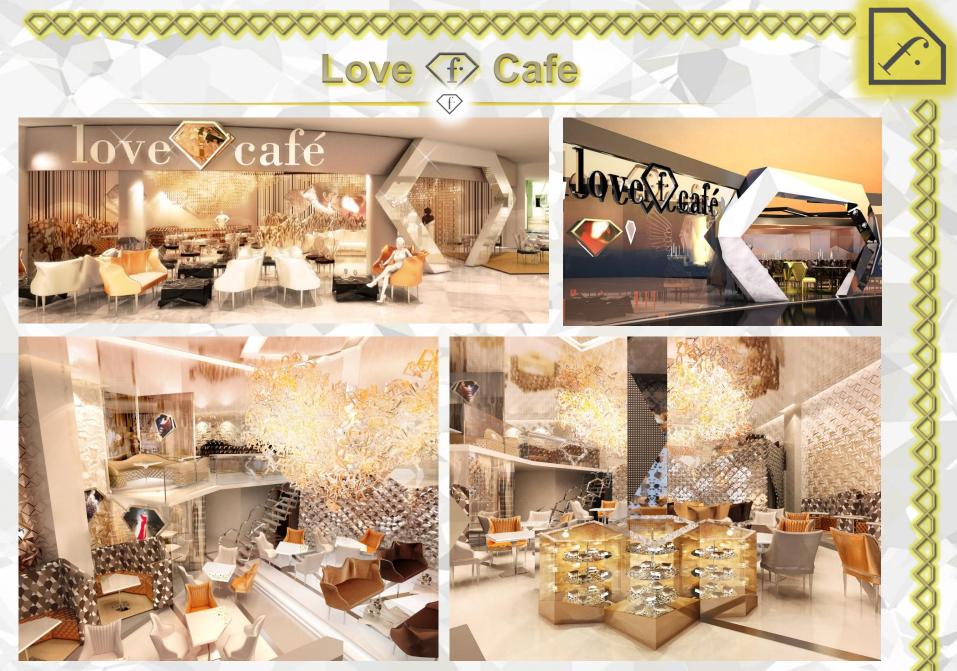

## Love (f) Cafe

Residents will have access to Love (F) Cafe, a place where they can enjoy exquisite drinks, socialize, and catch up on recent events

For more information please visit Love St Cafe

### **Grand LOBBY**

The lobby has a Love (f) Cafe Comfortable seating for guests **TV sets and projectors** showing FashionTV Love (f) Cafe has a **catwalk** Place for people to meet,relax, have a drink