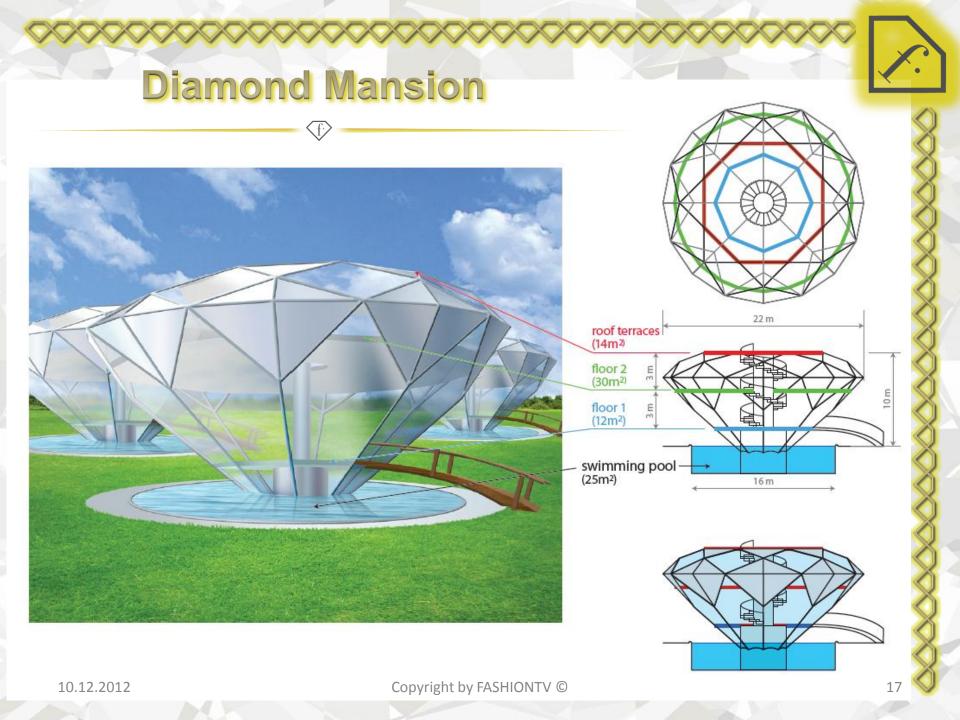

### diamond ROOFTOP

- Iconic rooftop
- The roof is in the shape of a diamond made from video mesh that lets the wind through
- From far away the building is visible as a landmark
- From a distance residents can say 'I live there'
- Spectacular diamond shape rises out of the mass of normal buildings
- · Diamond can display videos

### **Outside FACADE**

- Stark and sharp contrast to surrounding buildings
- Capability to show video on the outside of the building (FashionTV videos)
- Resonates FashionTVs iconic design on entire building facade
- The building is highlighted on the outside and can be seen from far away due to its shape and luminous pictures

### STAIRS

The stairs are shaped like **spiral runways** to provide easy movement and project the feel of FashionTV and Fashion

The stairs are **fashionable** and **dynamic** 

Center of **atrium** is used for gym/hairdresser/ spa/meeting rooms