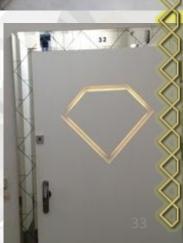

### diamond ROOFTOP

- Iconic rooftop
- The roof is in the shape of a diamond made from video mesh that lets the wind through
- From far away the building is visible as a landmark
- From a distance residents can say 'I live there'
- Spectacular diamond shape rises out of the mass of normal buildings
- · Diamond can display videos

### **Outside FACADE**

- Stark and sharp contrast to surrounding buildings
- Capability to show video on the outside of the building (FashionTV videos)
- Resonates FashionTVs iconic design on entire building facade
- The building is highlighted on the outside and can be seen from far away due to its shape and luminous pictures