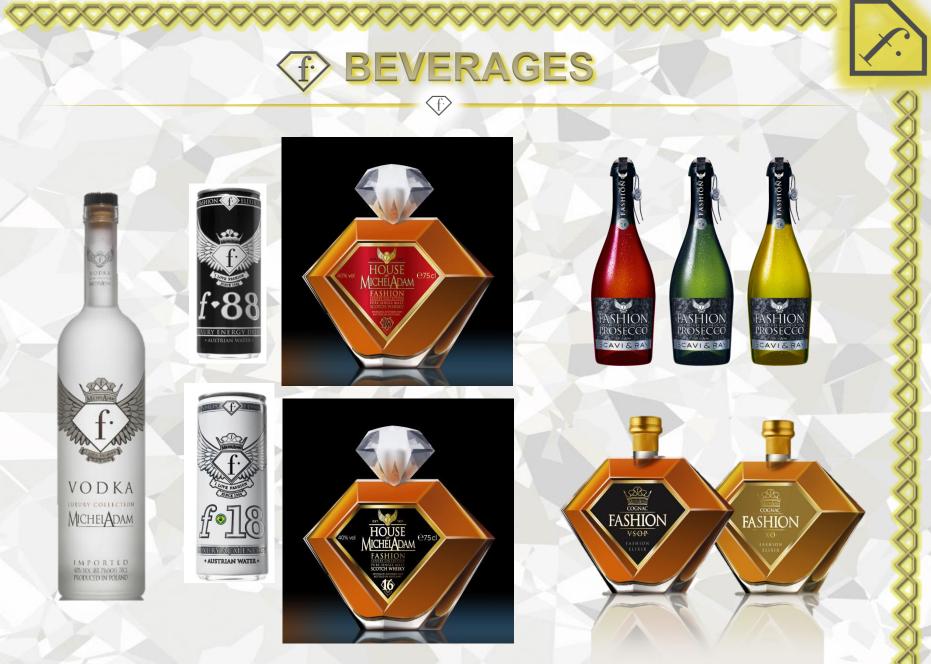

#### BEVERAGE Store

Residents will have access to their personal **Beverage Store** located within the residences

> Residents can choose among (f) 18, (f) 88, (f) Vodka and FASHION Luxury Spring Water to quench their thirst

#### Drinks

- $-\langle f \rangle$ 18,  $\langle f \rangle$ 88 Energy Drinks
- FASHION Luxury Spring Water,
- (f) Vodka
- $\langle f \rangle$  Cognac /  $\langle f \rangle$  Whiskey
- (f) Champagne / (f) Prosecco