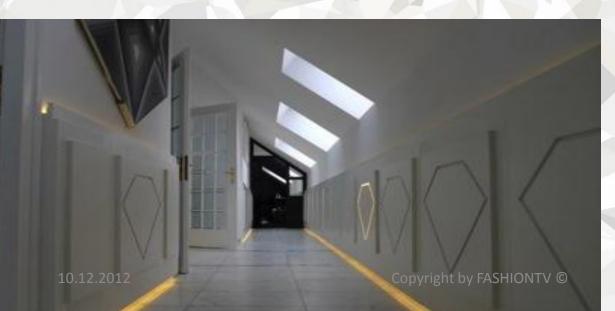

### entrance, hallway and wood work

- The flats can be bordered with diamond shaped tiles
- The entrance door will have a diamond pattern
- The floor can have diamond shapes in the work

(f)

### Entrances

Copyright by FASHIONTV ©

1108