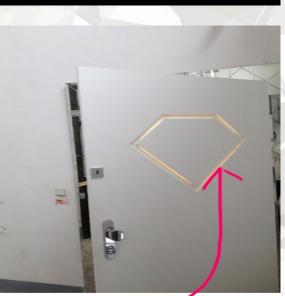

### entrance, hallway and wood work

- The flats can be bordered with diamond shaped tiles
- The entrance door will have a diamond pattern
- The floor can have diamond shapes in the work

(f)