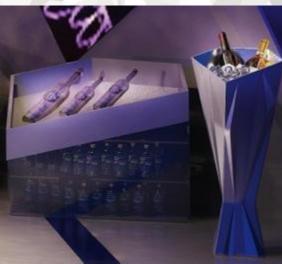

#### Drinks

- $-\langle f \rangle$ 18,  $\langle f \rangle$ 88 Energy Drinks
- FASHION Luxury Spring Water,
- (f) Vodka
- $\langle f \rangle$  Cognac /  $\langle f \rangle$  Whiskey
- (f) Champagne / (f) Prosecco