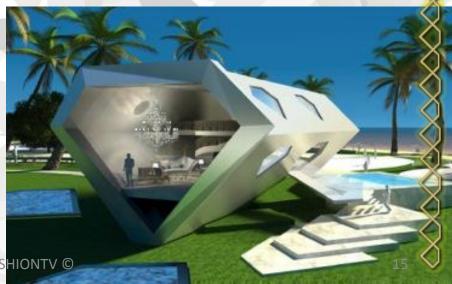

### diamond ROOFTOP

- Iconic rooftop
- The roof is in the shape of a diamond made from video mesh that lets the wind through
- From far away the building is visible as a landmark
- From a distance residents can say 'I live there'
- Spectacular diamond shape rises out of the mass of normal buildings
- · Diamond can display videos

### **Outside FACADE**

- Stark and sharp contrast to surrounding buildings
- Capability to show video on the outside of the building (FashionTV videos)
- Resonates FashionTVs iconic design on entire building facade
- The building is highlighted on the outside and can be seen from far away due to its shape and luminous pictures