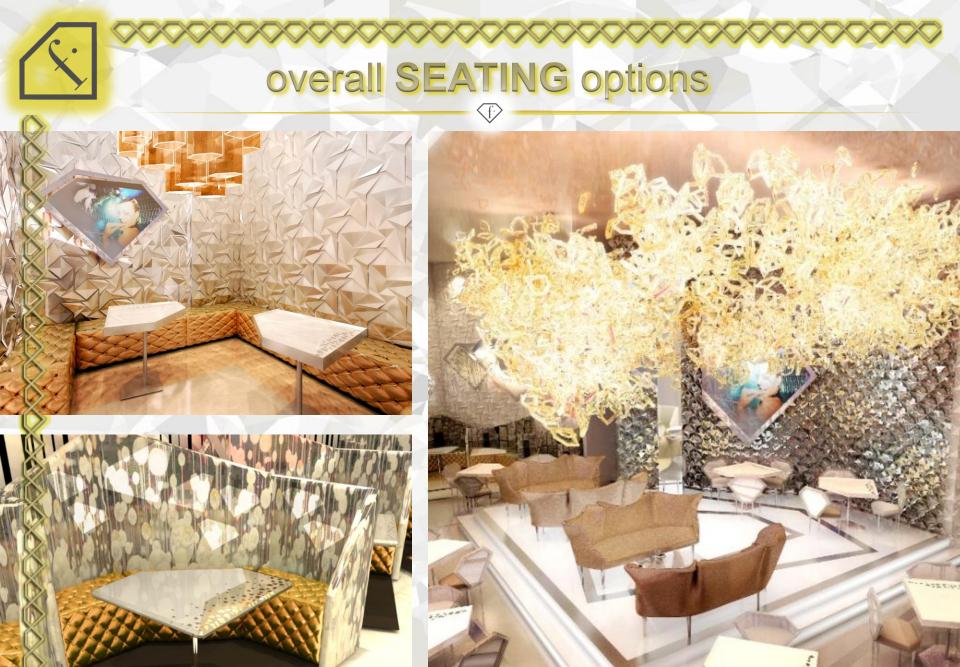

### **ROOM** descriptions

Furnishings made to measure

Clever light enhancing area, sumptuous services, **textured fabrics**, strategically located ceiling spots and lamps

Bathrooms and kitchens are modernly equipted

Every room is elegant in its look, texture, finish and design

Each room is a statement and embodiements of FashionTV vision