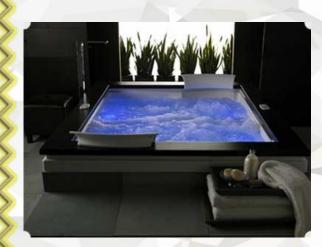

Range of choices include: Electronic hands free toilets LED lit water faucets Jacuzzis

Designer linens, towels and bathroom accessories

Creative lighting and chandeliers Mood lighting controlled remotely SMART home appliances: wash machine, drying machine with automatic pressing, refrigerators, coffee machine etc...