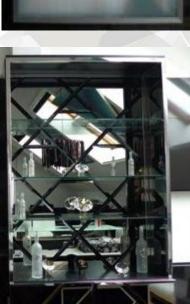

### **Diamond shapes**

 $\langle f \rangle$ 

lights in mirrow arranged as .12.2012 dimoand Copyright b 10.12.2012 Copyright by FASHIONT

tv behind colored glass panel (should be daimond-cutout shape) suitable for bars, tv walls etc