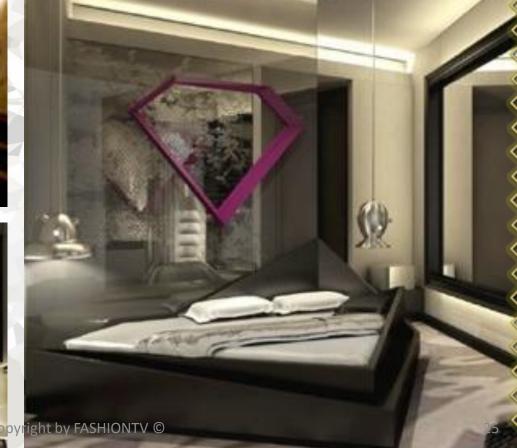

### diamond ROOFTOP

- Iconic rooftop
- The roof is in the shape of a diamond made from video mesh that lets the wind through
- From far away the building is visible as a landmark
- From a distance residents can say 'I live there'
- Spectacular diamond shape rises out of the mass of normal buildings
- · Diamond can display videos

### **Outside FACADE**

- Stark and sharp contrast to surrounding buildings
- Capability to show video on the outside of the building (FashionTV videos)
- Resonates FashionTVs iconic design on entire building facade
- The building is highlighted on the outside and can be seen from far away due to its shape and luminous pictures