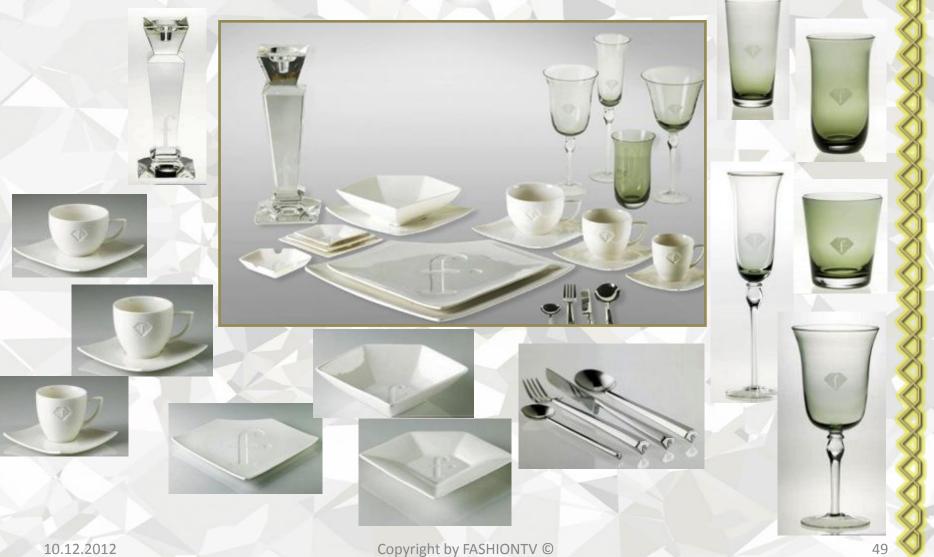

can be bordered with diamond shaped tiles
- The entrance door will have a diamond pattern
- The floor can have diamond shapes in the work













(f)



### Entrances









Copyright by FASHIONTV ©



1108

### FURNITURE

FashionTV Home will create interior inspirations

that residents may adapt for their own units

- Residents can use it as their own template
- Superior craftmanship
- Furniture upholstered in rich leather
  - Couches/pillows
  - Lamps
  - Cutlery
  - Wood Work
    - Bathroom designs
- All furniture and decorations reflect FashionTVs ideas and stances

## CHAIRS and SOFAS by Michel Adam

















## TABLE options















10.12.2012











byr

## BATHROOM options











10.12.2012







### **BATHROOM** options

<f.



## CUTLERY and extras



## PLATE options











## LAMPS and ELECTRONICS



### more intimate inside views to MICHEL ADAM'S mansion











### **Diamond shapes**

 $\langle f \rangle$ 



lights in mirrow arranged as .12.2012 dimoand Copyright b 10.12.2012 Copyright by FASHIONT



tv behind colored glass panel (should be daimond-cutout shape) suitable for bars, tv walls etc



diamond-shaped sink

## DOORS













tipical door for toilets, storage room etc 56

10.12.2012

## DOOR-HANDLES









# FLOORS

(f)



10.12.2012

### Michel Adams coffee table Book

<f>





and

enjoyed

after

a few

glasses of my

new

Vodka

Na zdrowie!"

MICHELADAM

FOUNDER OF FASHJONTY

ODKA

MCHELADOW

MEOSTER.

I am Michel Adam, founder of the globally known and loved Fashion TV. FTV is based on showing boardy, h