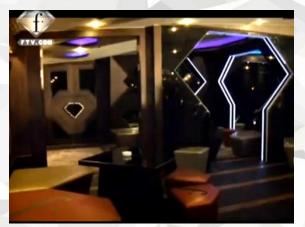

### diamond ROOFTOP

- Iconic rooftop
- The roof is in the shape of a diamond made from video mesh that lets the wind through
- From far away the building is visible as a landmark
- From a distance residents can say 'I live there'
- Spectacular diamond shape rises out of the mass of normal buildings
- · Diamond can display videos

### **Outside FACADE**

- Stark and sharp contrast to surrounding buildings
- Capability to show video on the outside of the building (FashionTV videos)
- Resonates FashionTVs iconic design on entire building facade
- The building is highlighted on the outside and can be seen from far away due to its shape and luminous pictures