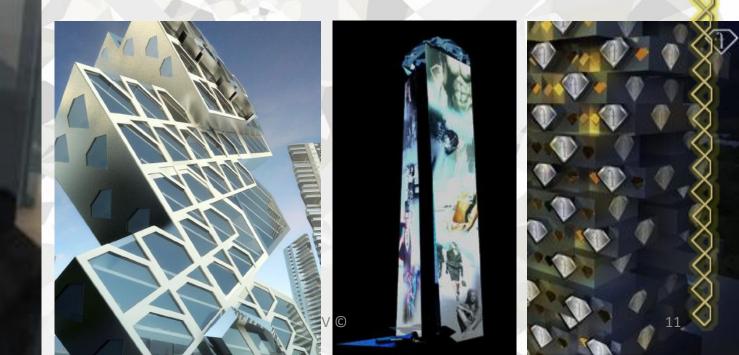

### diamond ROOFTOP

- Iconic rooftop
- The roof is in the shape of a diamond made from video mesh that lets the wind through
- From far away the building is visible as a landmark
- From a distance residents can say 'I live there'
- Spectacular diamond shape rises out of the mass of normal buildings
- · Diamond can display videos

### **Outside FACADE**

- Stark and sharp contrast to surrounding buildings
- Capability to show video on the outside of the building (FashionTV videos)
- Resonates FashionTVs iconic design on entire building facade
- The building is highlighted on the outside and can be seen from far away due to its shape and luminous pictures