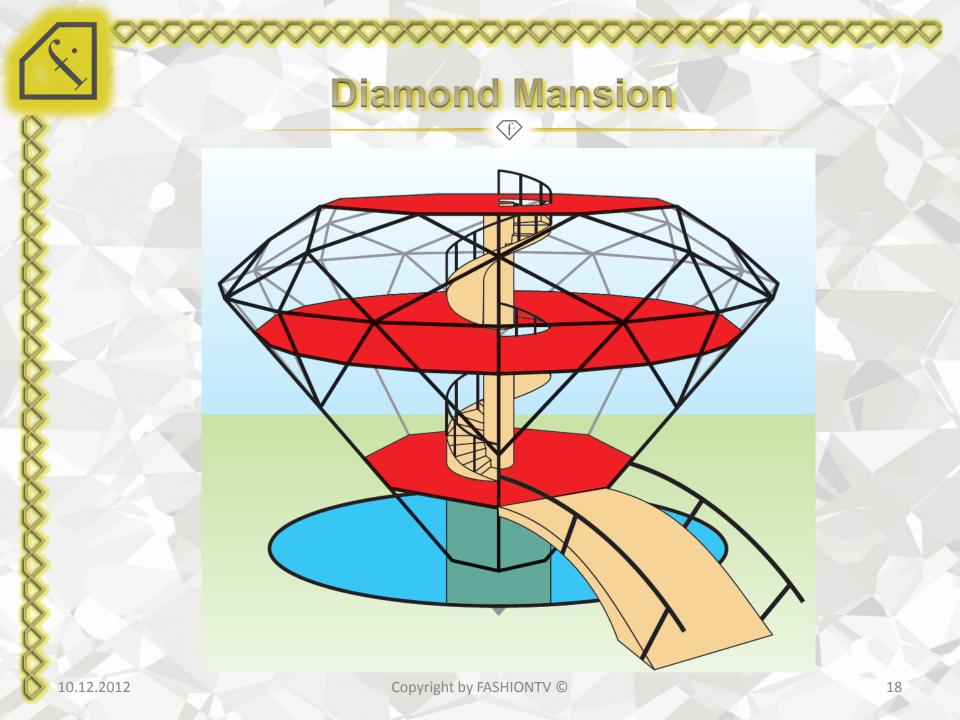

### diamond ROOFTOP

- Iconic rooftop
- The roof is in the shape of a diamond made from video mesh that lets the wind through
- From far away the building is visible as a landmark
- From a distance residents can say 'I live there'
- Spectacular diamond shape rises out of the mass of normal buildings
- · Diamond can display videos

### STAIRS

The stairs are shaped like **spiral runways** to provide easy movement and project the feel of FashionTV and Fashion

The stairs are **fashionable** and **dynamic** 

Center of **atrium** is used for gym/hairdresser/ spa/meeting rooms