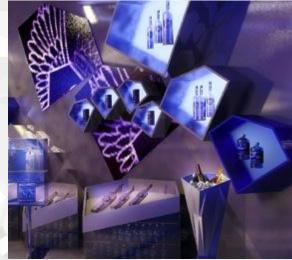

### Store CENTER DISPLAY Glass Option

# Store WALL DISPLAY Glass Option

### **DISPLAY** option