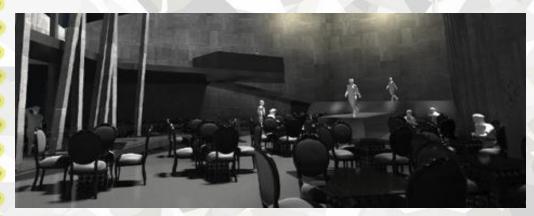

### **Grand LOBBY**

The lobby has a Love (f) Cafe Comfortable seating for guests **TV sets and projectors** showing FashionTV Love (f) Cafe has a **catwalk** Place for people to meet,relax, have a drink

### STAIRS

The stairs are shaped like **spiral runways** to provide easy movement and project the feel of FashionTV and Fashion

The stairs are **fashionable** and **dynamic** 

Center of **atrium** is used for gym/hairdresser/ spa/meeting rooms