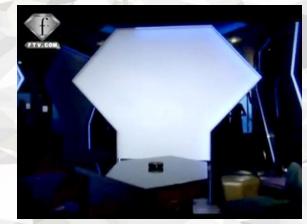

### diamond ROOFTOP

- Iconic rooftop
- The roof is in the shape of a diamond made from video mesh that lets the wind through
- From far away the building is visible as a landmark
- From a distance residents can say 'I live there'
- Spectacular diamond shape rises out of the mass of normal buildings
- · Diamond can display videos

### **Outside FACADE**

- Stark and sharp contrast to surrounding buildings
- Capability to show video on the outside of the building (FashionTV videos)
- Resonates FashionTVs iconic design on entire building facade
- The building is highlighted on the outside and can be seen from far away due to its shape and luminous pictures