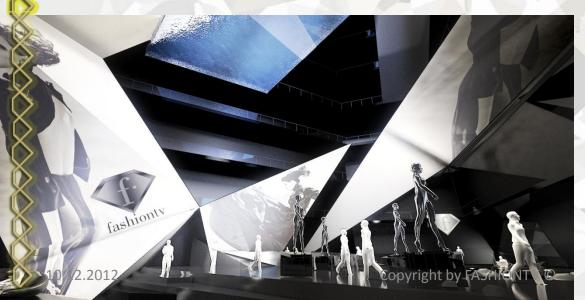

### diamond ROOFTOP

- Iconic rooftop
- The roof is in the shape of a diamond made from video mesh that lets the wind through
- From far away the building is visible as a landmark
- From a distance residents can say 'I live there'
- Spectacular diamond shape rises out of the mass of normal buildings
- · Diamond can display videos

### **Outside FACADE**

- Stark and sharp contrast to surrounding buildings
- Capability to show video on the outside of the building (FashionTV videos)
- Resonates FashionTVs iconic design on entire building facade
- The building is highlighted on the outside and can be seen from far away due to its shape and luminous pictures