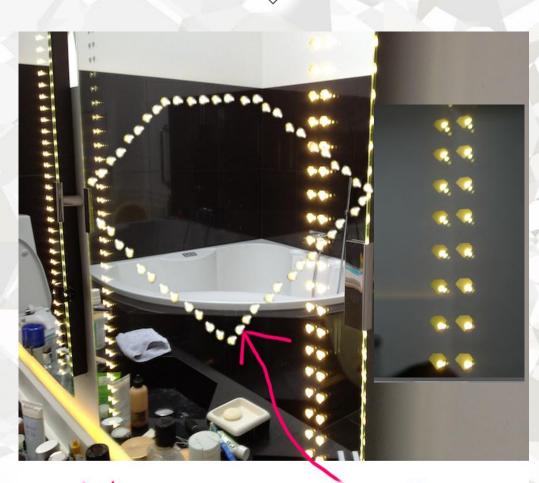

### **Diamond shapes**

 $\langle f \rangle$ 

lights in mirrow arranged as .12.2012 dimoand Copyright b 10.12.2012 Copyright by FASHIONT

tv behind colored glass panel (should be daimond-cutout shape) suitable for bars, tv walls etc