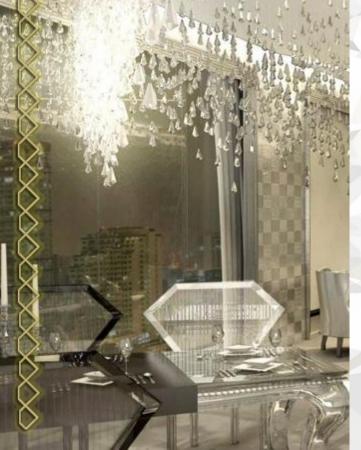

### entrance, hallway and wood work

- The flats can be bordered with diamond shaped tiles
- The entrance door will have a diamond pattern
- The floor can have diamond shapes in the work

(f)

### **Diamond shapes**

 $\langle f \rangle$ 

lights in mirrow arranged as .12.2012 dimoand Copyright b 10.12.2012 Copyright by FASHIONT

tv behind colored glass panel (should be daimond-cutout shape) suitable for bars, tv walls etc