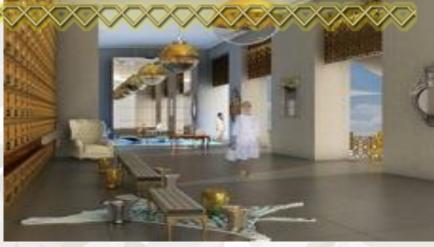

### **Grand LOBBY**

The lobby has a Love (f) Cafe Comfortable seating for guests **TV sets and projectors** showing FashionTV Love (f) Cafe has a **catwalk** Place for people to meet,relax, have a drink

### STAIRS

The stairs are shaped like **spiral runways** to provide easy movement and project the feel of FashionTV and Fashion

The stairs are **fashionable** and **dynamic** 

Center of **atrium** is used for gym/hairdresser/ spa/meeting rooms