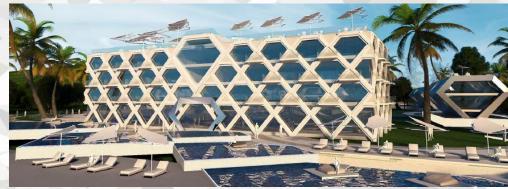

o live fashionably... (f)

10.12.2012

Copyright by FASHIONTV ©

### diamond ROOFTOP

- Iconic rooftop
- The roof is in the shape of a diamond made from video mesh that lets the wind through
- From far away the building is visible as a landmark
- From a distance residents can say 'I live there'
- Spectacular diamond shape rises out of the mass of normal buildings
- · Diamond can display videos











### **Outside FACADE**

- Stark and sharp contrast to surrounding buildings
- Capability to show video on the outside of the building (FashionTV videos)
- Resonates FashionTVs iconic design on entire building facade
- The building is highlighted on the outside and can be seen from far away due to its shape and luminous pictures



## Outside FACADE

For more options <u>click here</u>





































### For tropical areas the option of for Cabanas is available

Luxurious cabanas located near the ocean or on beautiful ground



....















GATE





### **Grand LOBBY**

The lobby has a Love (f) Cafe Comfortable seating for guests **TV sets and projectors** showing FashionTV Love (f) Cafe has a **catwalk** Place for people to meet,relax, have a drink

For more information <u>click here</u>











### STAIRS

The stairs are shaped like **spiral runways** to provide easy movement and project the feel of FashionTV and Fashion

The stairs are **fashionable** and **dynamic** 

Center of **atrium** is used for gym/hairdresser/ spa/meeting rooms





# Entrances and Hallways from the Mansion of Michel Adam



















ROOMS

Possible template