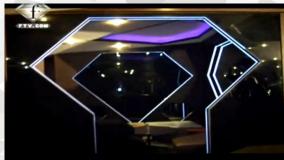

### diamond ROOFTOP

- Iconic rooftop
- The roof is in the shape of a diamond made from video mesh that lets the wind through
- From far away the building is visible as a landmark
- From a distance residents can say 'I live there'
- Spectacular diamond shape rises out of the mass of normal buildings
- · Diamond can display videos

### **Outside FACADE**

- Stark and sharp contrast to surrounding buildings
- Capability to show video on the outside of the building (FashionTV videos)
- Resonates FashionTVs iconic design on entire building facade
- The building is highlighted on the outside and can be seen from far away due to its shape and luminous pictures