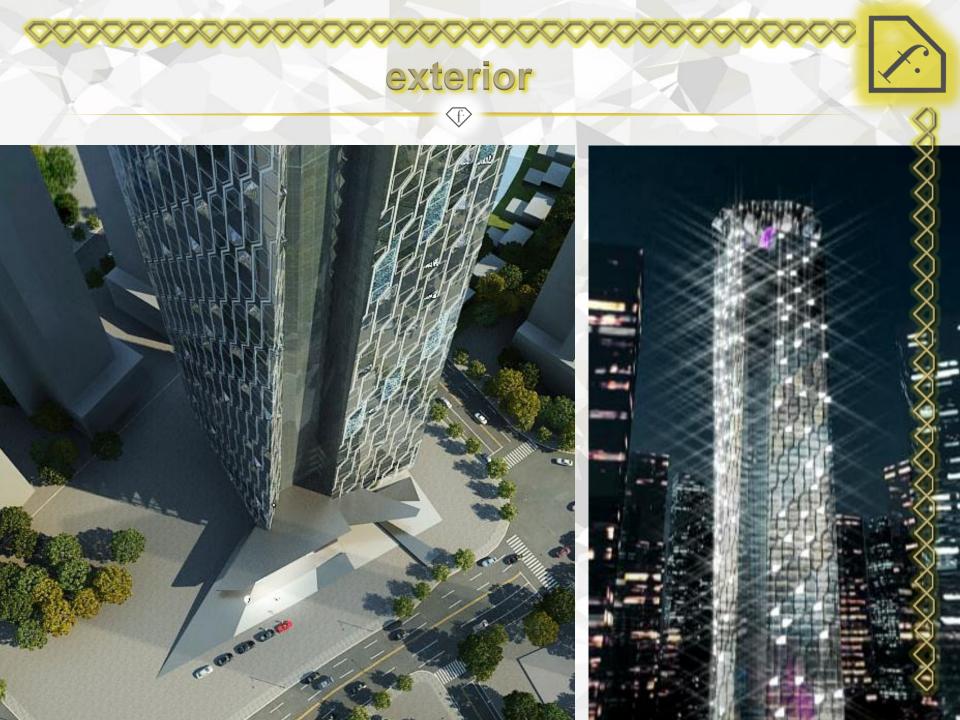

### diamond ROOFTOP

- Iconic rooftop
- The roof is in the shape of a diamond made from video mesh that lets the wind through
- From far away the building is visible as a landmark
- From a distance residents can say 'I live there'
- Spectacular diamond shape rises out of the mass of normal buildings
- · Diamond can display videos

### **Outside FACADE**

- Stark and sharp contrast to surrounding buildings
- Capability to show video on the outside of the building (FashionTV videos)
- Resonates FashionTVs iconic design on entire building facade
- The building is highlighted on the outside and can be seen from far away due to its shape and luminous pictures

## Outside FACADE

For more options <u>click here</u>