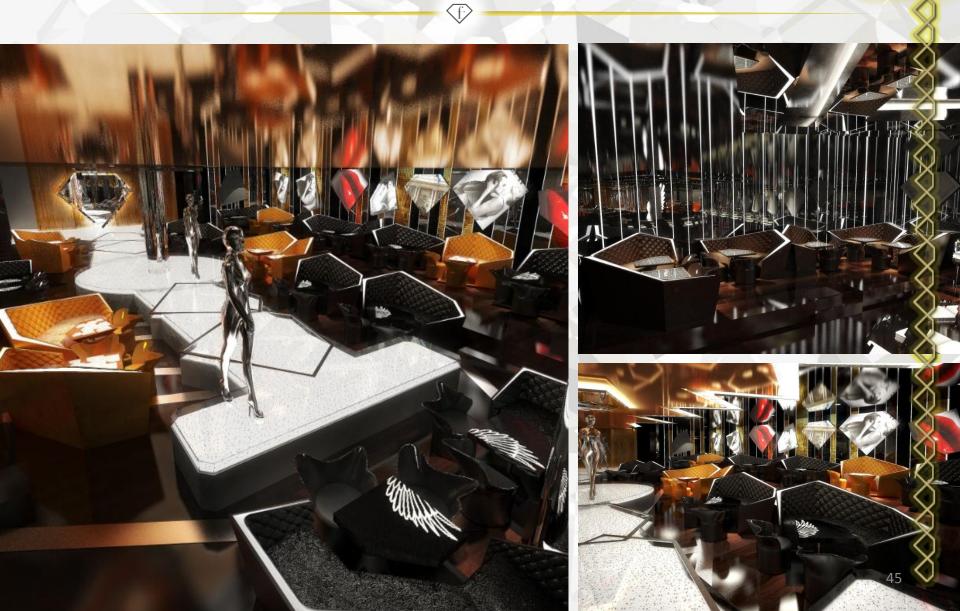

### **Grand LOBBY**

The lobby has a Love (f) Cafe Comfortable seating for guests **TV sets and projectors** showing FashionTV Love (f) Cafe has a **catwalk** Place for people to meet,relax, have a drink

### STAIRS

The stairs are shaped like **spiral runways** to provide easy movement and project the feel of FashionTV and Fashion

The stairs are **fashionable** and **dynamic** 

Center of **atrium** is used for gym/hairdresser/ spa/meeting rooms