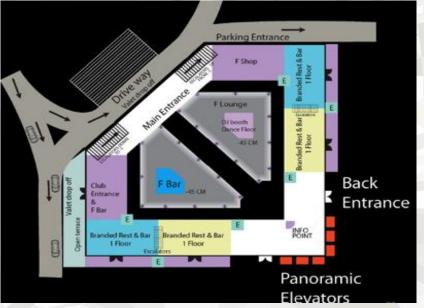

## HOSPITALITY

(f) Spa

(f) Club

## Love (f) Cafe

Residents will have access to Love (F) Cafe, a place where they can enjoy exquisite drinks, socialize, and catch up on recent events

For more information please visit Love St Cafe

#### SHISHA ROOMS

#### **SPA and LIGHT THERAPY**

Tenants will have the option to access the in-house Spa and Light therapy rooms in order to relax from their busy lifestyle

٢f>

# $\overline{\mathbf{X}}$

#### **CLUB & SKY BAR**

(f)

Residents will have the option to party the night away in the exclusive  $\langle f \rangle$ Club or sky bar

### themed **RESTAURANT** option

Residents can choose to dine at a themed high class restaurant, with the option to review the latest fashion on the restaurants own catwalk

## SHOPS

Residents will have access to many from Stores worldwide with special options available to them

For more information please visit

**Shops** 