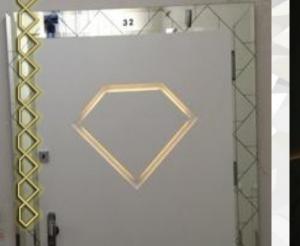

### diamond ROOFTOP

- Iconic rooftop
- The roof is in the shape of a diamond made from video mesh that lets the wind through
- From far away the building is visible as a landmark
- From a distance residents can say 'I live there'
- Spectacular diamond shape rises out of the mass of normal buildings
- · Diamond can display videos

### **Outside FACADE**

- Stark and sharp contrast to surrounding buildings
- Capability to show video on the outside of the building (FashionTV videos)
- Resonates FashionTVs iconic design on entire building facade
- The building is highlighted on the outside and can be seen from far away due to its shape and luminous pictures