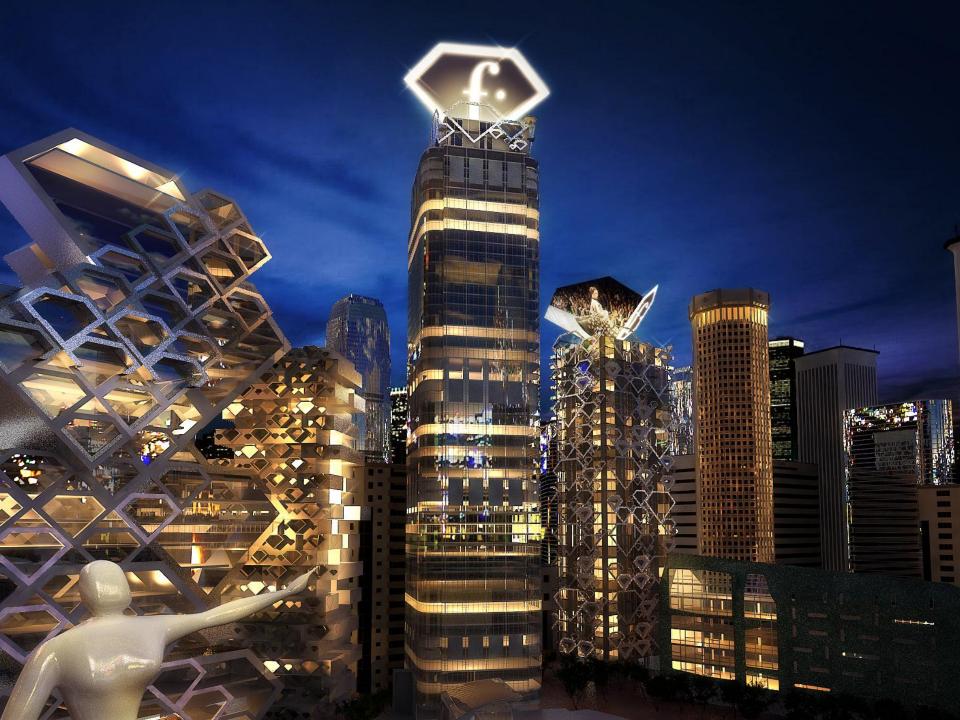

### diamond ROOFTOP

- Iconic rooftop
- The roof is in the shape of a diamond made from video mesh that lets the wind through
- From far away the building is visible as a landmark
- From a distance residents can say 'I live there'
- Spectacular diamond shape rises out of the mass of normal buildings
- · Diamond can display videos

### **Outside FACADE**

- Stark and sharp contrast to surrounding buildings
- Capability to show video on the outside of the building (FashionTV videos)
- Resonates FashionTVs iconic design on entire building facade
- The building is highlighted on the outside and can be seen from far away due to its shape and luminous pictures