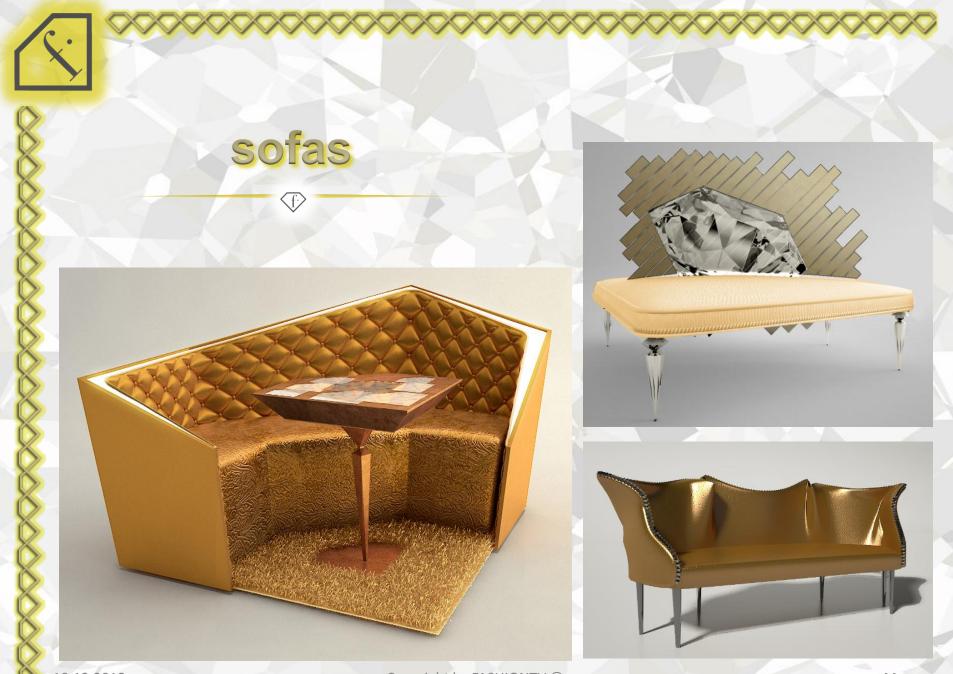

ine with automatic pressing, refrigerators, coffee machine etc...



### entrance, hallway and wood work

- The flats can be bordered with diamond shaped tiles
- The entrance door will have a diamond pattern
- The floor can have diamond shapes in the work













(f)



### Entrances









Copyright by FASHIONTV ©



1108

### FURNITURE

FashionTV Home will create interior inspirations

that residents may adapt for their own units

- Residents can use it as their own template
- Superior craftmanship
- Furniture upholstered in rich leather
  - Couches/pillows
  - Lamps
  - Cutlery
  - Wood Work
    - Bathroom designs
- All furniture and decorations reflect FashionTVs ideas and stances

## CHAIRS and SOFAS by Michel Adam

















## TABLE options















10.12.2012











byr

## BATHROOM options











10.12.2012







### **BATHROOM** options

<f.



## CUTLERY and extras



## PLATE options











## LAMPS and ELECTRONICS



### more intimate inside views to MICHEL ADAM'S mansion











### **Diamond shapes**

 $\langle f \rangle$ 



lights in mirrow arranged as .12.2012 dimoand Copyright b 10.12.2012 Copyright by FASHIONT



tv behind colored glass panel (should be daimond-cutout shape) suitable for bars, tv walls etc



diamond-shaped sink

## DOORS













tipical door for toilets, storage room etc 56

10.12.2012

## DOOR-HANDLES









# FLOORS

(f)



10.12.2012

### Michel Adams coffee table Book

<f>





and

enjoyed

after

a few

glasses of my

new

Vodka

Na zdrowie!"

MICHELADAM

FOUNDER OF FASHJONTY

ODKA

MCHELA