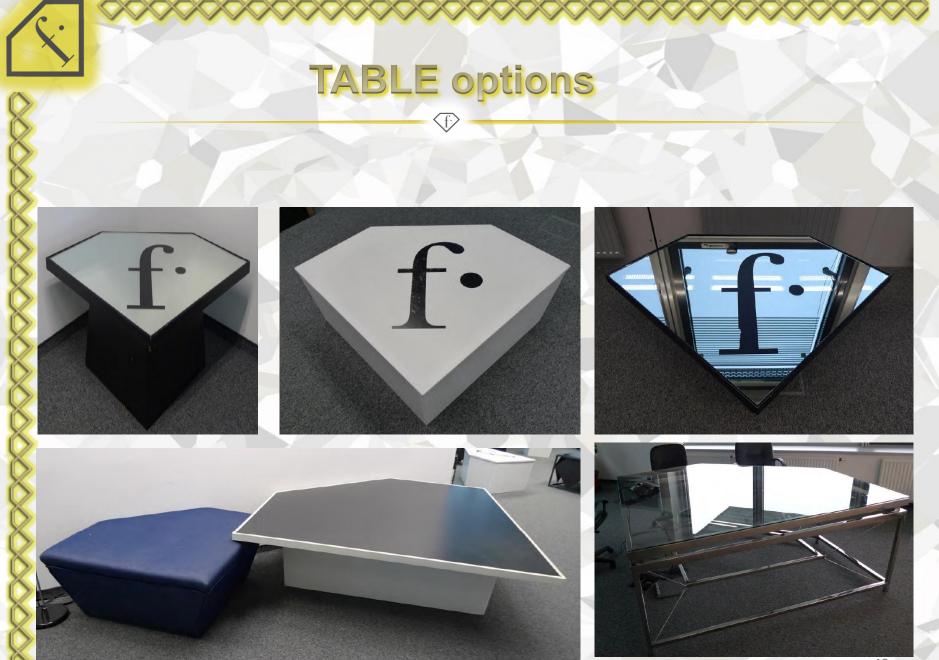

ine, drying machine with automatic pressing, refrigerators, coffee machine etc...



### entrance, hallway and wood work

- The flats can be bordered with diamond shaped tiles
- The entrance door will have a diamond pattern
- The floor can have diamond shapes in the work













(f)



### Entrances









Copyright by FASHIONTV ©



1108

### FURNITURE

FashionTV Home will create interior inspirations

that residents may adapt for their own units

- Residents can use it as their own template
- Superior craftmanship
- Furniture upholstered in rich leather
  - Couches/pillows
  - Lamps
  - Cutlery
  - Wood Work
    - Bathroom designs
- All furniture and decorations reflect FashionTVs ideas and stances

## CHAIRS and SOFAS by Michel Adam

















## TABLE options















10.12.2012











byr

## BATHROOM options











10.12.2012







### **BATHROOM** options

<f.



## CUTLERY and extras



## PLATE options











## LAMPS and ELECTRONICS



### more intimate inside views to MICHEL ADAM'S mansion











### **Diamond shapes**

 $\langle f \rangle$ 



lights in mirrow arranged as .12.2012 dimoand Copyright b 10.12.2012 Copyright by FASHIONT



tv behind colored glass panel (should be daimond-cutout shape) suitable for bars, tv walls etc



diamond-shaped sink

## DOORS













tipical door for toilets, storage room etc 56

10.12.2012

## DOOR-HANDLES









# FLOORS

(f)



10.12.2012

### Michel Adams coffee table Book

<f>





and

enjoyed

after

a few

glasses of my

new

Vodka

Na zdrowie!"

MICHELADAM

FOUNDER OF FASHJON