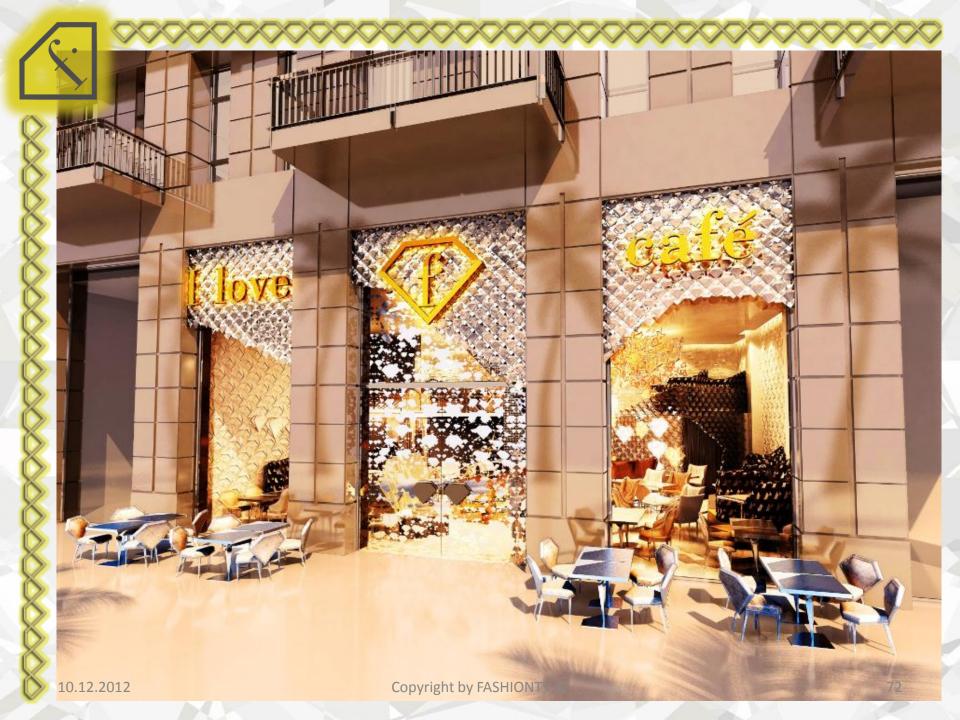

### **Grand LOBBY**

The lobby has a Love (f) Cafe Comfortable seating for guests **TV sets and projectors** showing FashionTV Love (f) Cafe has a **catwalk** Place for people to meet,relax, have a drink

## Love (f) Cafe

Residents will have access to Love (F) Cafe, a place where they can enjoy exquisite drinks, socialize, and catch up on recent events

For more information please visit Love St Cafe