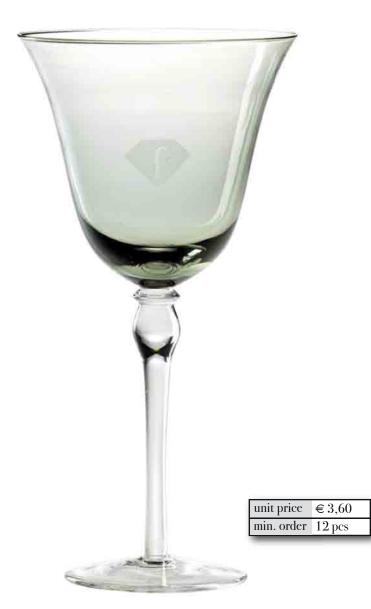

et sales counter working area h = 108 cmfor two sales persons 1 = 215 cmcash register d = 80 cmcomputer and packaging



### ftv reception desk





back view-space for shelves, computer, waste basket, working space for one receptionist



h = 105 cm1 = 140 cm



construction system

close up of montage of side panels

the metal side panels and the bar top easy to fit – held by magnets and simple screws. The side panels can be exchanged within minutes – lifting each off by hand and mounting new ones.













ftv tables

bar table table top with built-in monitor (optionnal)







# ftv furniture











# ftv furniture











# ftv tableware



flatware chrome plated





six sets of four pieces in one box





### ftv glassware





min. order 6 pcs





red wine



beer







white wine



# ftv café new bone china





set of three ftv cups and saucers

#### cappucino or tea

cup 10 x 7 cm saucer 16 x 16 cm



#### mocca cup 8 x 7 cm saucer 13,5 x 13,5 cm

unit price € 4,10 min. order 6 pcs

#### espresso cup 6 x 6,5 cm saucer 11 x 11 cm





# ftv dinner new bone china



unit price € 30,40

min. order 6 pcs

### ftv plates

salad plate



appetizer plate 19 x 19 cm



### main dish plate 31 x 31 cm





#### bowl 16,5 x 16,5 cm



ashtray 8,6 x 8,6 cm



set of 3 saucers 8,6 x 8,6 cm





10,6 x 10,6 cm







#### source book information

payment terms: 50% on order, 50% paid against shipping documents by fax delivery: 60 days upon receipt of your 50% deposit.

partial shipment and transhipment allowed.

all prices FOB Vienna, Austria
for information rega