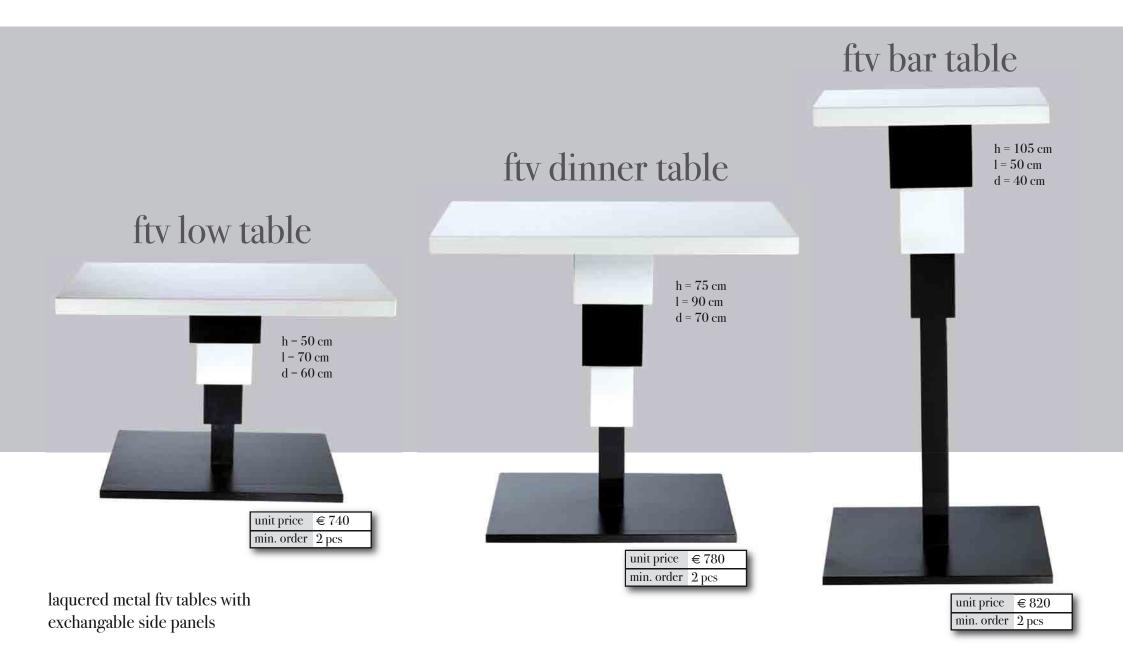

of sale 360° accessible offering ftv brand articles display shelves with soft light placed in upper monitor for ftv and bottom shelf or DVD broadcast h = 250 cm1 = 400 cmd = 275 cmunit price € 46.800 min. order 1 set sales counter working area h = 108 cmfor two sales persons 1 = 215 cmcash register d = 80 cmcomputer and packaging



### ftv reception desk





back view-space for shelves, computer, waste basket, working space for one receptionist



h = 105 cm1 = 140 cm



construction system

close up of montage of side panels

the metal side panels and the bar top easy to fit – held by magnets and simple screws. The side panels can be exchanged within minutes – lifting each off by hand and mounting new ones.













ftv tables

bar table table top with built-in monitor (optionnal)







# ftv furniture











# ftv furniture











# ftv tableware



flatware chrome plated





six sets of four pieces in one box





### ftv glassware





min. order 6 pcs





red wine



beer







white wine



# ftv café new bone china





set of three ftv cups and saucers

#### cappucino or tea

cup 10 x 7 cm saucer 16 x 16 cm



#### mocca cup 8 x 7 cm saucer 13,5 x 13,5 cm

unit price € 4,10 min. order 6 pcs

#### espresso cup 6 x 6,5 cm saucer 11 x 11 cm





# ftv dinner new bone china



unit price € 30,40

min. order 6 pcs

### ftv plates

salad plate



appetizer plate 19 x 19 cm



### main dish plate 31 x 31 cm





#### bowl 16,5 x 16,5 cm



ashtray 8,6 x 8,6 cm



set of 3 saucers 8,6 x 8,6 cm





10,6 x 10,6 cm







#### source book information

paymen