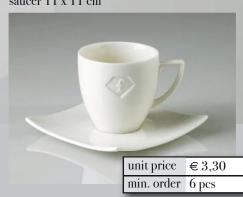

ction system

close up of montage of side panels

the metal side panels and the bar top easy to fit – held by magnets and simple screws. The side panels can be exchanged within minutes – lifting each off by hand and mounting new ones.













ftv tables

bar table table top with built-in monitor (optionnal)







# ftv furniture











# ftv furniture











# ftv tableware



flatware chrome plated





six sets of four pieces in one box





### ftv glassware





min. order 6 pcs





red wine



beer







white wine



# ftv café new bone china





set of three ftv cups and saucers

#### cappucino or tea

cup 10 x 7 cm saucer 16 x 16 cm



#### mocca cup 8 x 7 cm saucer 13,5 x 13,5 cm

unit price € 4,10 min. order 6 pcs

#### espresso cup 6 x 6,5 cm saucer 11 x 11 cm





# ftv dinner new bone china



unit price € 30,40

min. order 6 pcs

### ftv plates

salad plate



appetizer plate 19 x 19 cm



### main dish plate 31 x 31 cm





#### bowl 16,5 x 16,5 cm



ashtray 8,6 x 8,6 cm



set of 3 saucers 8,6 x 8,6 cm





10,6 x 10,6 cm







#### source book information

payment terms: 50% on order, 50% paid against shipping documents by fax delivery: 60 days upon receipt of your 50% deposit.

partial shipment and transhipment allowed.

all prices FOB Vienna, Austria
for information regarding orders, delivery conditions and prices

contact: andrea@ftv.com ©2007 designed for ftv by Gabriel Lisowski