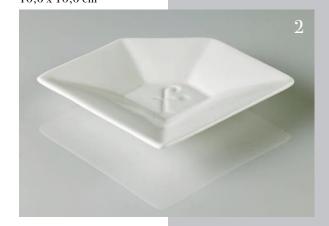

#### bowl 16,5 x 16,5 cm

ashtray 8,6 x 8,6 cm

set of 3 saucers 8,6 x 8,6 cm

10,6 x 10,6 cm