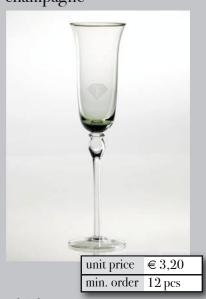

€ 46.800 min. order 1 set sales counter working area h = 108 cmfor two sales persons 1 = 215 cmcash register d = 80 cmcomputer and packaging



### ftv reception desk





back view-space for shelves, computer, waste basket, working space for one receptionist



h = 105 cm1 = 140 cm



construction system

close up of montage of side panels

the metal side panels and the bar top easy to fit – held by magnets and simple screws. The side panels can be exchanged within minutes – lifting each off by hand and mounting new ones.













ftv tables

bar table table top with built-in monitor (optionnal)







# ftv furniture











# ftv furniture











# ftv tableware



flatware chrome plated





six sets of four pieces in one box





### ftv glassware





min. order 6 pcs





red wine



beer







white wine



# ftv café new bone china





set of three ftv cups and saucers

#### cappucino or tea

cup 10 x 7 cm saucer 16 x 16 cm



#### mocca cup 8 x 7 cm saucer 13,5 x 13,5 cm

unit price € 4,10 min. order 6 pcs

#### espresso cup 6 x 6,5 cm saucer 11 x 11 cm





# ftv dinner new bone china



unit price € 30,40

min. order 6 pcs

### ftv plates

salad plate



appetizer plate 19 x 19 cm



### main dish plate 31 x 31 cm





#### bowl 16,5 x 16,5 cm



ashtray 8,6 x 8,6 cm



set of 3 saucers 8,6 x 8,6 cm





10,6 x 10,6 cm







#### source book information

payment terms: 50% on order, 50% paid against shipping documents by fax delivery: 60 days upon receipt of your 50% deposit.

partial shipment and transhipment allowed.

all prices FOB Vienna, Aust