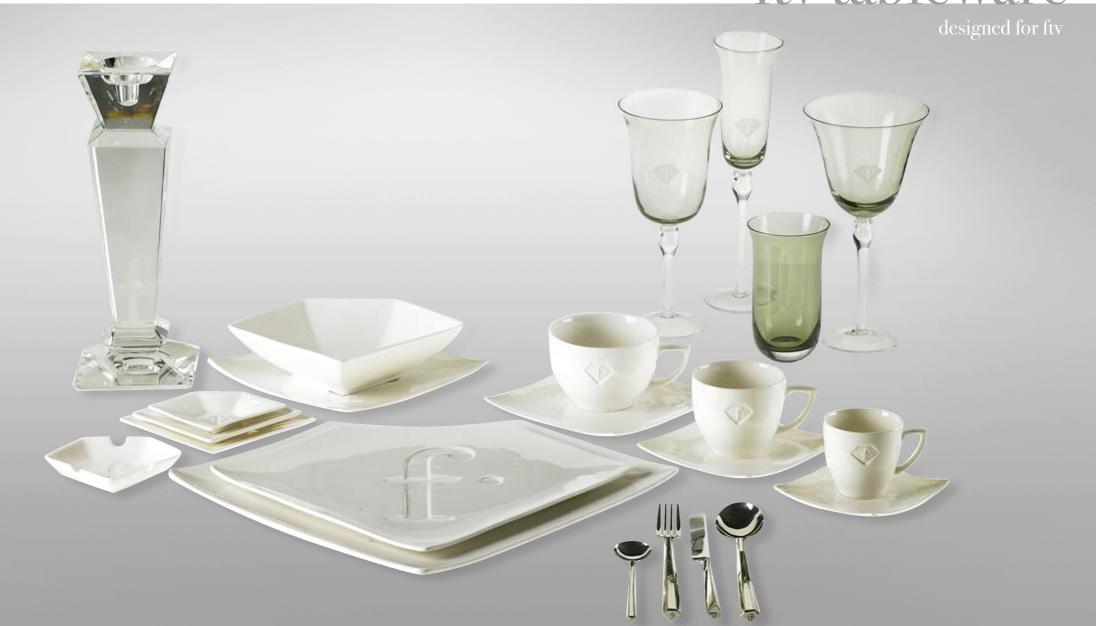

# ftv tableware

flatware chrome plated

six sets of four pieces in one box

### ftv glassware

min. order 6 pcs

red wine

beer

white wine

# ftv café new bone china

set of three ftv cups and saucers