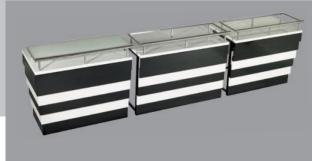

### ftv reception desk

back view-space for shelves, computer, waste basket, working space for one receptionist

h = 105 cm1 = 140 cm

construction system

close up of montage of side panels

the metal side panels and the bar top easy to fit – held by magnets and simple screws. The side panels can be exchanged within minutes – lifting each off by hand and mounting new ones.