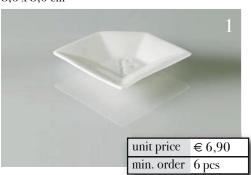

#### bowl 16,5 x 16,5 cm

ashtray 8,6 x 8,6 cm

set of 3 saucers 8,6 x 8,6 cm

10,6 x 10,6 cm