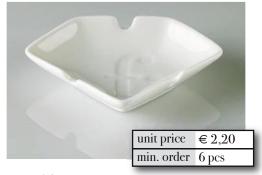

#### bowl 16,5 x 16,5 cm

ashtray 8,6 x 8,6 cm

set of 3 saucers 8,6 x 8,6 cm

10,6 x 10,6 cm