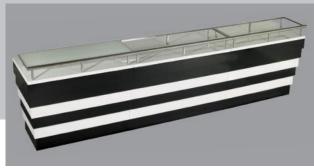

### ftv reception desk

back view-space for shelves, computer, waste basket, working space for one receptionist

h = 105 cm1 = 140 cm

construction system

close up of montage of side panels

the metal side panels and the bar top easy to fit – held by magnets and simple screws. The side panels can be exchanged within minutes – lifting each off by hand and mounting new ones.