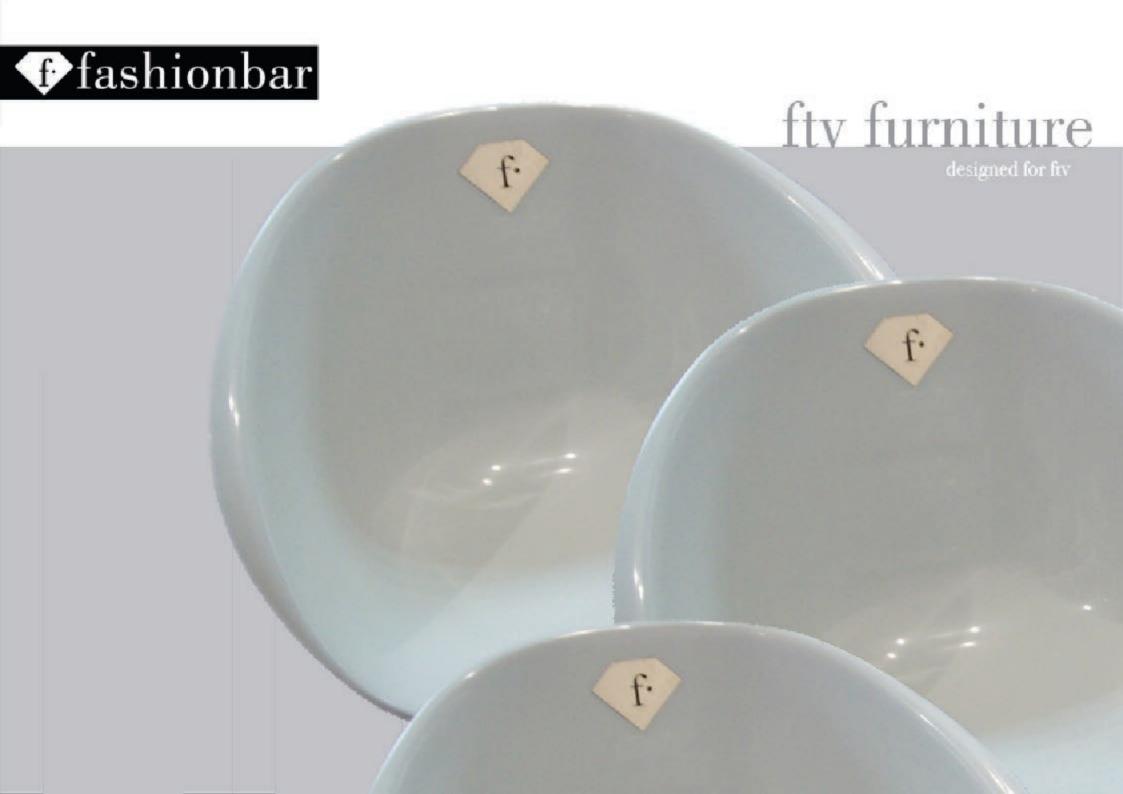

### ftv plates

salad plate

appetizer plate 19 x 19 cm

### main dish plate 31 x 31 cm

#### bowl 16,5 x 16,5 cm

ashtray 8,6 x 8,6 cm

set of 3 saucers 8,6 x 8,6 cm

10,6 x 10,6 cm