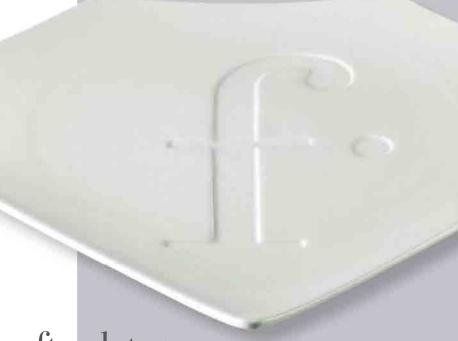

### ftv plates

salad plate

appetizer plate 19 x 19 cm

### main dish plate 31 x 31 cm