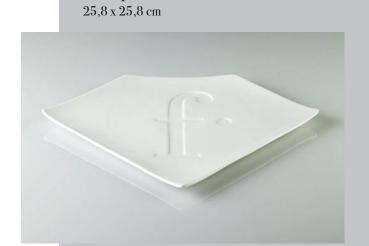

held by magnets and simple screws. The side panels can be exchanged within minutes – lifting each off by hand and mounting new ones.













ftv tables

bar table table top with built-in monitor (optionnal)







# ftv furniture











# ftv furniture











# ftv tableware



flatware chrome plated





six sets of four pieces in one box





### ftv glassware





min. order 6 pcs





red wine



beer







white wine



# ftv café new bone china





set of three ftv cups and saucers

#### cappucino or tea

cup 10 x 7 cm saucer 16 x 16 cm



#### mocca cup 8 x 7 cm saucer 13,5 x 13,5 cm

unit price € 4,10 min. order 6 pcs

#### espresso cup 6 x 6,5 cm saucer 11 x 11 cm





# ftv dinner new bone china



unit price € 30,40

min. order 6 pcs

### ftv plates

salad plate



appetizer plate 19 x 19 cm



### main dish plate 31 x 31 cm





#### bowl 16,5 x 16,5 cm



ashtray 8,6 x 8,6 cm



set of 3 saucers 8,6 x 8,6 cm





10,6 x 10,6 cm







#### source book information

payment terms: 50% on order, 50% paid against shipping documents by fax delivery: 60 days upon receipt of your 50% deposit.

partial shipment and transhipment allowed.

all prices FOB Vienna, Austria
for information regarding orders, delivery conditions and prices

contact: andrea@ftv.com ©2007 designed for ftv by Gabriel Lisowski