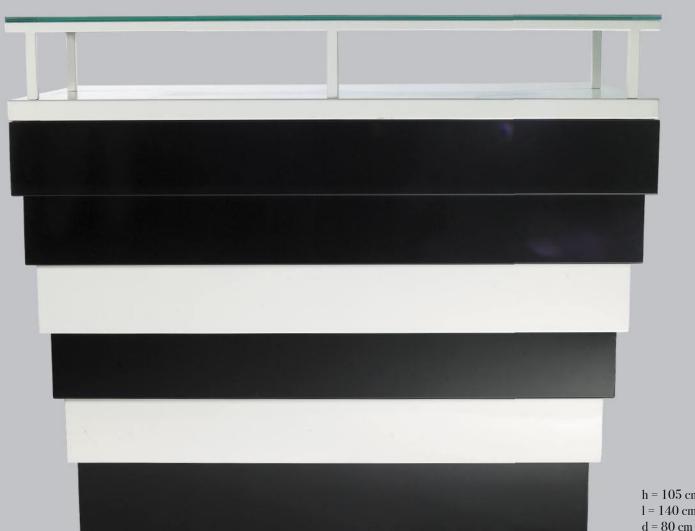

### ftv reception desk

back view-space for shelves, computer, waste basket, working space for one receptionist

h = 105 cm1 = 140 cm

construction system

close up of montage of side panels

the metal side panels and the bar top easy to fit – held by magnets and simple screws. The side panels can be exchanged within minutes – lifting each off by hand and mounting new ones.