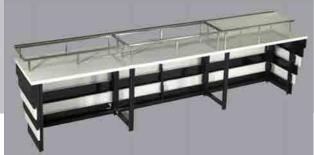

ftv fashionbar

fashionshop light sign fashionshop fashionshop point of sale 360° accessible offering ftv brand articles display shelves with soft light placed in upper monitor for ftv and bottom shelf or DVD broadcast h = 250 cm1 = 400 cmd = 275 cmunit price € 46.800 min. order 1 set sales counter working area h = 108 cmfor two sales persons 1 = 215 cmcash register d = 80 cmcomputer and packaging