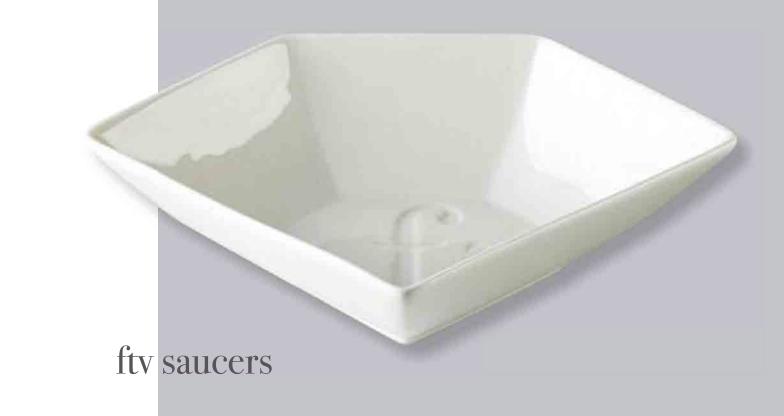

#### bowl 16,5 x 16,5 cm

ashtray 8,6 x 8,6 cm

set of 3 saucers 8,6 x 8,6 cm

10,6 x 10,6 cm