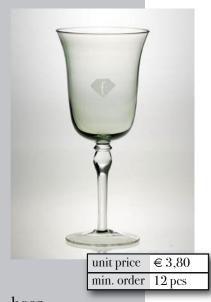

n. order 1 set sales counter working area h = 108 cmfor two sales persons 1 = 215 cmcash register d = 80 cmcomputer and packaging



### ftv reception desk





back view-space for shelves, computer, waste basket, working space for one receptionist



h = 105 cm1 = 140 cm



construction system

close up of montage of side panels

the metal side panels and the bar top easy to fit – held by magnets and simple screws. The side panels can be exchanged within minutes – lifting each off by hand and mounting new ones.













ftv tables

bar table table top with built-in monitor (optionnal)







# ftv furniture











# ftv furniture











# ftv tableware



flatware chrome plated





six sets of four pieces in one box





### ftv glassware





min. order 6 pcs





red wine



beer







white wine



# ftv café new bone china





set of three ftv cups and saucers

#### cappucino or tea

cup 10 x 7 cm saucer 16 x 16 cm



#### mocca cup 8 x 7 cm saucer 13,5 x 13,5 cm

unit price € 4,10 min. order 6 pcs

#### espresso cup 6 x 6,5 cm saucer 11 x 11 cm





# ftv dinner new bone china



unit price € 30,40

min. order 6 pcs

### ftv plates

salad plate



appetizer plate 19 x 19 cm



### main dish plate 31 x 31 cm





#### bowl 16,5 x 16,5 cm



ashtray 8,6 x 8,6 cm



set of 3 saucers 8,6 x 8,6 cm





10,6 x 10,6 cm







#### source book information

payment terms: 50% on order, 50% paid against shipping documents by fax delivery: 60 days upon receipt of your 50% deposit.

partial shipment and transhipment allowed.

all prices FOB Vienna, Austria
for info