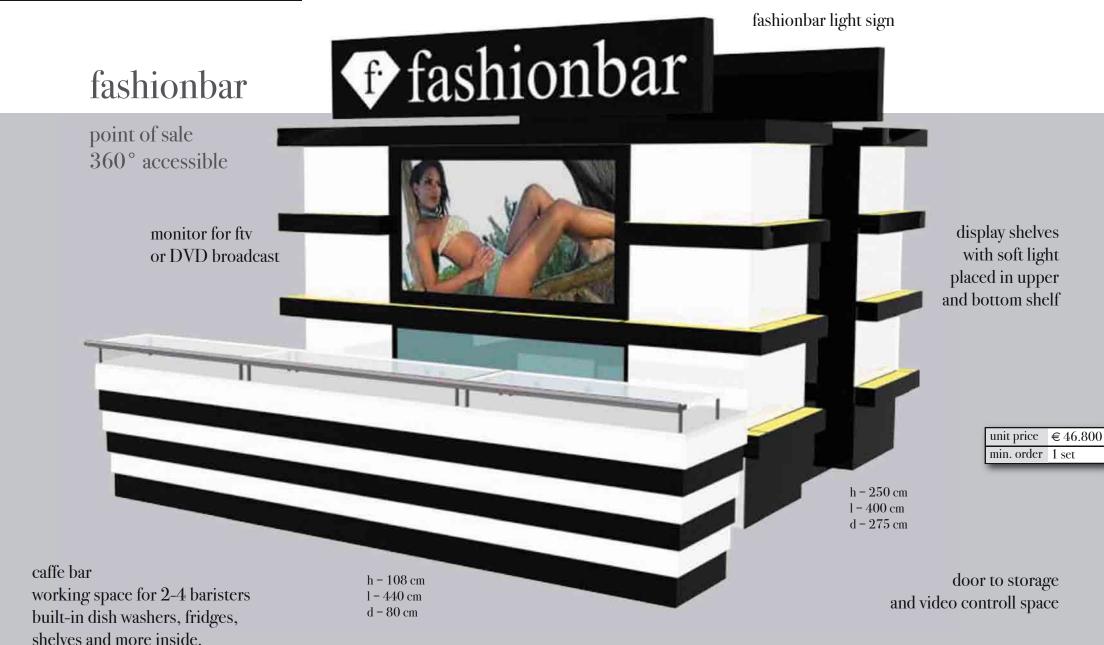

The fashionbar/fashionshop point of sale is 360° accessible. From one side it is a cafè/bar offering coffee, snacks or pastries and ftv music and from the other side a shop offering a wide choice of fashiontv brand gift articles: CDs, porcelain, glassware, flatware and T-shirts, aprons, napkins, teas, cafes, bijouterie, trendy magazines and more... It is also the site of local fashion events, organized in cooperation with ftv.

ftv fashionbar

fashionshop light sign fashionshop fashionshop point of sale 360° accessible offering ftv brand articles display shelves with soft light placed in upper monitor for ftv and bottom shelf or DVD broadcast h = 250 cm1 = 400 cmd = 275 cmunit price € 46.800 min. order 1 set sales counter working area h = 108 cmfor two sales persons 1 = 215 cmcash register d = 80 cmcomputer and packaging