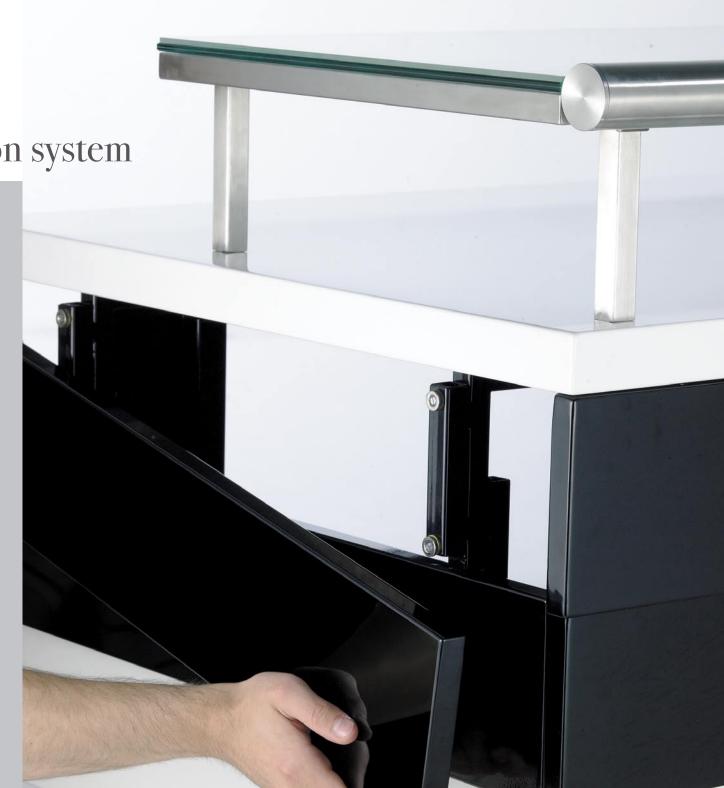

### ftv reception desk

back view-space for shelves, computer, waste basket, working space for one receptionist

h = 105 cm1 = 140 cm

construction system

close up of montage of side panels

the metal side panels and the bar top easy to fit – held by magnets and simple screws. The side panels can be exchanged within minutes – lifting each off by hand and mounting new ones.