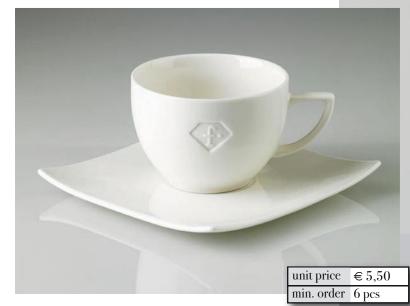

desk





back view-space for shelves, computer, waste basket, working space for one receptionist



h = 105 cm1 = 140 cm



construction system

close up of montage of side panels

the metal side panels and the bar top easy to fit – held by magnets and simple screws. The side panels can be exchanged within minutes – lifting each off by hand and mounting new ones.













ftv tables

bar table table top with built-in monitor (optionnal)







# ftv furniture











# ftv furniture











# ftv tableware



flatware chrome plated





six sets of four pieces in one box





### ftv glassware





min. order 6 pcs





red wine



beer







white wine



# ftv café new bone china





set of three ftv cups and saucers

#### cappucino or tea

cup 10 x 7 cm saucer 16 x 16 cm



#### mocca cup 8 x 7 cm saucer 13,5 x 13,5 cm

unit price € 4,10 min. order 6 pcs

#### espresso cup 6 x 6,5 cm saucer 11 x 11 cm





# ftv dinner new bone china



unit price € 30,40

min. order 6 pcs

### ftv plates

salad plate



appetizer plate 19 x 19 cm



### main dish plate 31 x 31 cm





#### bowl 16,5 x 16,5 cm



ashtray 8,6 x 8,6 cm



set of 3 saucers 8,6 x 8,6 cm





10,6 x 10,6 cm







#### source book information

payment terms: 50% on order, 50% paid against shipping documents by fax delivery: 60 days upon receipt of your 50% deposit.

partial shipment and transhipment allowed.

all prices FOB Vienna, Austria
for information regarding orders, delivery conditions and prices

contact: andrea@ftv.com ©2007 designed for ftv by Gabriel Lisowski