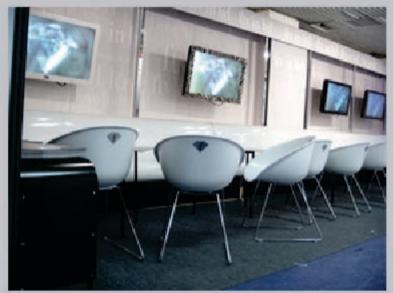

ftv tables

bar table table top with built-in monitor (optionnal)

# ftv furniture