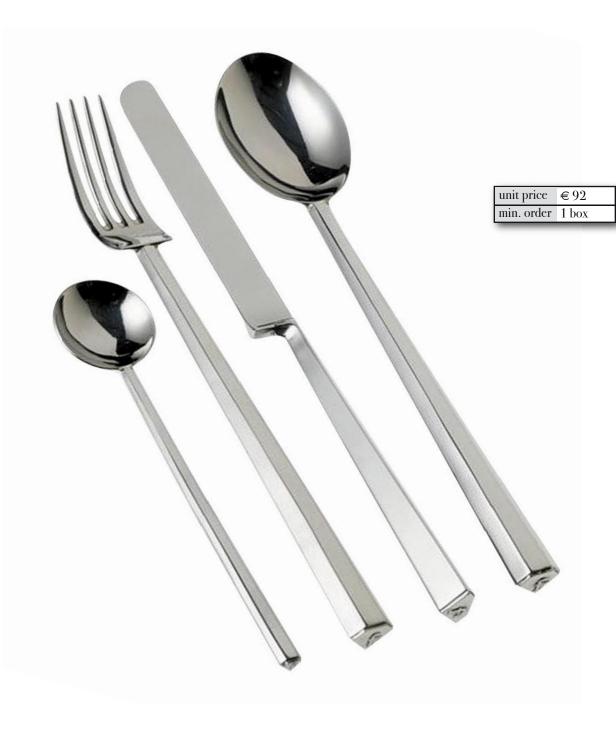

cast h = 250 cm1 = 400 cmd = 275 cmunit price € 46.800 min. order 1 set sales counter working area h = 108 cmfor two sales persons 1 = 215 cmcash register d = 80 cmcomputer and packaging



### ftv reception desk





back view-space for shelves, computer, waste basket, working space for one receptionist



h = 105 cm1 = 140 cm



construction system

close up of montage of side panels

the metal side panels and the bar top easy to fit – held by magnets and simple screws. The side panels can be exchanged within minutes – lifting each off by hand and mounting new ones.













ftv tables

bar table table top with built-in monitor (optionnal)







# ftv furniture











# ftv furniture











# ftv tableware



flatware chrome plated





six sets of four pieces in one box





### ftv glassware





min. order 6 pcs





red wine



beer







white wine



# ftv café new bone china





set of three ftv cups and saucers

#### cappucino or tea

cup 10 x 7 cm saucer 16 x 16 cm



#### mocca cup 8 x 7 cm saucer 13,5 x 13,5 cm

unit price € 4,10 min. order 6 pcs

#### espresso cup 6 x 6,5 cm saucer 11 x 11 cm





# ftv dinner new bone china



unit price € 30,40

min. order 6 pcs

### ftv plates

salad plate



appetizer plate 19 x 19 cm



### main dish plate 31 x 31 cm





#### bowl 16,5 x 16,5 cm



ashtray 8,6 x 8,6 cm



set of 3 saucers 8,6 x 8,6 cm





10,6 x 10,6 cm







#### source book information

payment terms: 50% on order, 50% paid against shipping documents by fax delivery: 60 days upon receipt of your 50% deposit.

partial shipment and trans