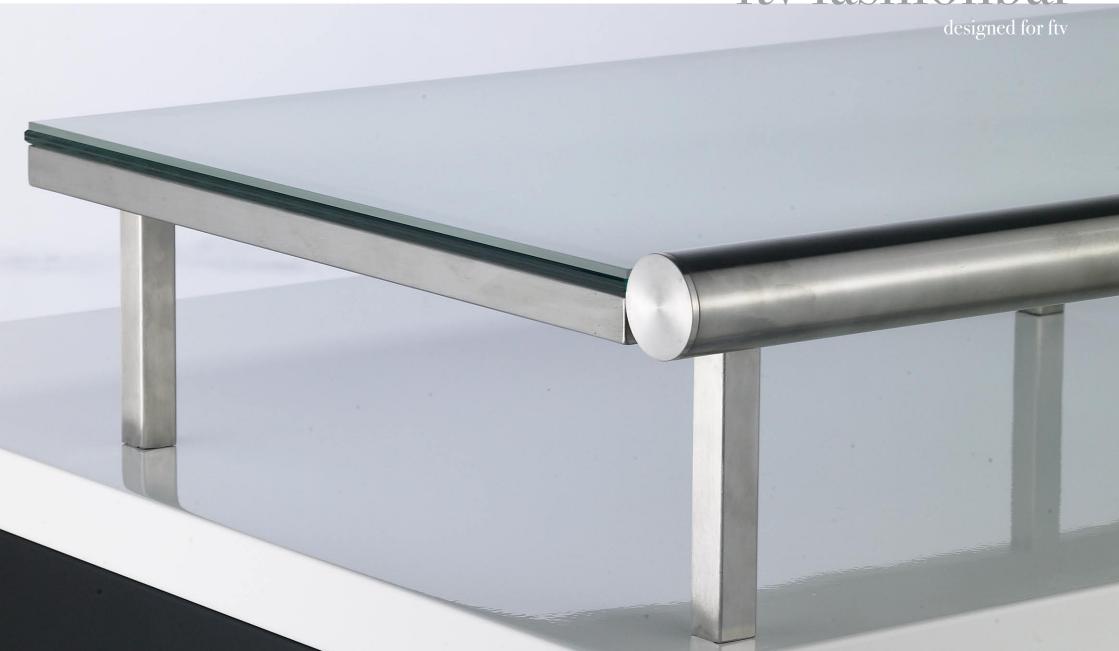

side it is a cafè/bar offering coffee, snacks or pastries and ftv music and from the other side a shop offering a wide choice of fashiontv brand gift articles: CDs, porcelain, glassware, flatware and T-shirts, aprons, napkins, teas, cafes, bijouterie, trendy magazines and more... It is also the site of local fashion events, organized in cooperation with ftv.

The fashionshop's take-away sales of fancy ftv brand items are forcefully promoted by advertising on the fashiontv channel. This promotion represents an added value, influencing customers to visit fashionbar/fashionshop outlets. Few brands with stores in shopping malls, airports or on trade fairs can supply the promotion of it's locations or merchandise compatable with the daily ftv 24 hour world wide advertising.



ftv fashionbar





fashionshop light sign fashionshop fashionshop point of sale 360° accessible offering ftv brand articles display shelves with soft light placed in upper monitor for ftv and bottom shelf or DVD broadcast h = 250 cm1 = 400 cmd = 275 cmunit price € 46.800 min. order 1 set sales counter working area h = 108 cmfor two sales persons 1 = 215 cmcash register d = 80 cmcomputer and packaging



### ftv reception desk





back view-space for shelves, computer, waste basket, working space for one receptionist



h = 105 cm1 = 140 cm



construction system

close up of montage of side panels

the metal side panels and the bar top easy to fit – held by magnets and simple screws. The side panels can be exchanged within minutes – lifting each off by hand and mounting new ones.













ftv tables