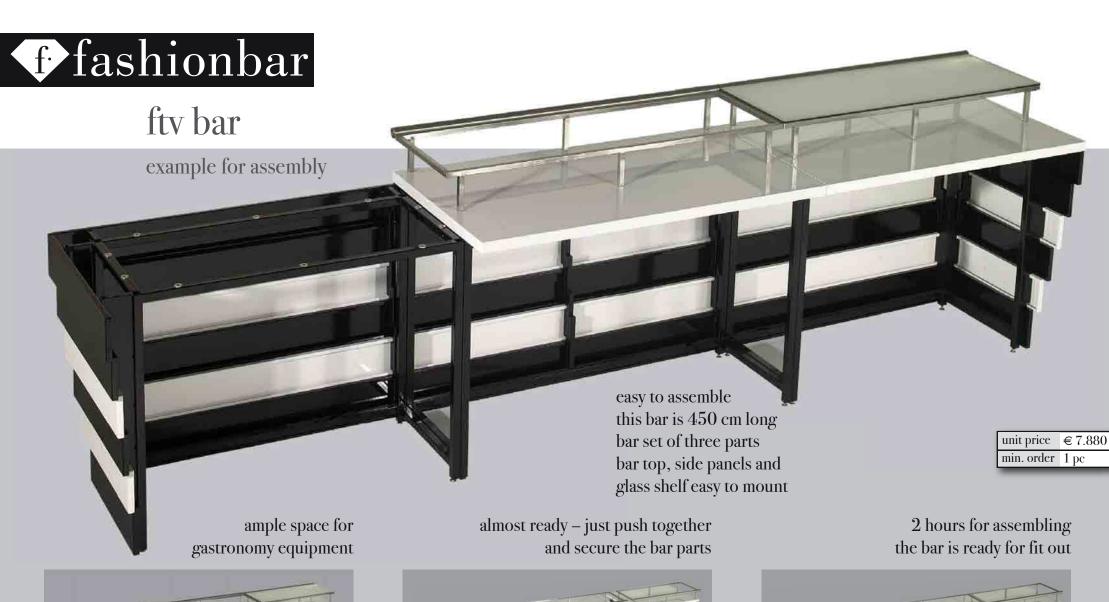

ftv fashionbar





fashionshop light sign fashionshop fashionshop point of sale 360° accessible offering ftv brand articles display shelves with soft light placed in upper monitor for ftv and bottom shelf or DVD broadcast h = 250 cm1 = 400 cmd = 275 cmunit price € 46.800 min. order 1 set sales counter working area h = 108 cmfor two sales persons 1 = 215 cmcash register d = 80 cmcomputer and packaging



### ftv reception desk





back view-space for shelves, computer, waste basket, working space for one receptionist



h = 105 cm1 = 140 cm



construction system

close up of montage of side panels

the metal side panels and the bar top easy to fit – held by magnets and simple screws. The side panels can be exchanged within minutes – lifting each off by hand and mounting new ones.













ftv tables

bar table table top with built-in monitor (optionnal)







# ftv furniture











# ftv furniture











# ftv tableware



flatware chrome plated





six sets of four pieces in one box





### ftv glassware





min. order 6 pcs





red wine



beer







white wine



# ftv café new bone china





set of three ftv cups and saucers

#### cappucino or tea

cup 10 x 7 cm saucer 16 x 16 cm



#### mocca cup 8 x 7 cm saucer 13,5 x 13,5 cm

unit price € 4,10 min. order 6 pcs

#### espresso cup 6 x 6,5 cm saucer 11 x 11 cm





# ftv dinner new bone china



unit price € 30,40

min. order 6 pcs

### ftv plates

salad plate



appetizer plate 19 x 19 cm



### main dish plate 31 x 31 cm





#### bowl 16,5 x 16,5 cm



ashtray 8,6 x 8,6 cm



set of 3 saucers