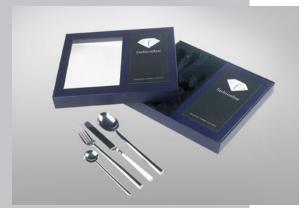

adcast h = 250 cm1 = 400 cmd = 275 cmunit price € 46.800 min. order 1 set sales counter working area h = 108 cmfor two sales persons 1 = 215 cmcash register d = 80 cmcomputer and packaging



### ftv reception desk





back view-space for shelves, computer, waste basket, working space for one receptionist



h = 105 cm1 = 140 cm



construction system

close up of montage of side panels

the metal side panels and the bar top easy to fit – held by magnets and simple screws. The side panels can be exchanged within minutes – lifting each off by hand and mounting new ones.













ftv tables

bar table table top with built-in monitor (optionnal)







# ftv furniture











# ftv furniture











# ftv tableware



flatware chrome plated





six sets of four pieces in one box





### ftv glassware





min. order 6 pcs





red wine



beer







white wine



# ftv café new bone china





set of three ftv cups and saucers

#### cappucino or tea

cup 10 x 7 cm saucer 16 x 16 cm



#### mocca cup 8 x 7 cm saucer 13,5 x 13,5 cm

unit price € 4,10 min. order 6 pcs

#### espresso cup 6 x 6,5 cm saucer 11 x 11 cm





# ftv dinner new bone china



unit price € 30,40

min. order 6 pcs

### ftv plates

salad plate



appetizer plate 19 x 19 cm



### main dish plate 31 x 31 cm





#### bowl 16,5 x 16,5 cm



ashtray 8,6 x 8,6 cm



set of 3 saucers 8,6 x 8,6 cm





10,6 x 10,6 cm







#### source book information

payment terms: 50% on order, 50% paid against shipping documents by fax delivery: 60 days upon receipt of your 50% deposit.

partial shipment and tra