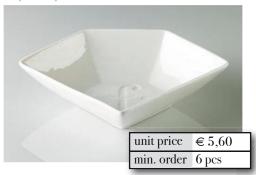

#### bowl 16,5 x 16,5 cm

ashtray 8,6 x 8,6 cm

set of 3 saucers 8,6 x 8,6 cm

10,6 x 10,6 cm