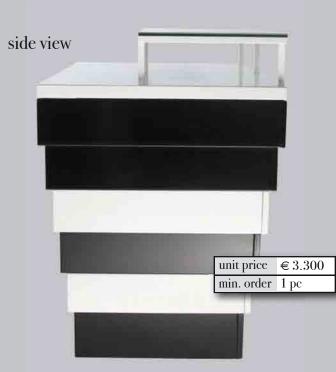

### ftv reception desk

back view-space for shelves, computer, waste basket, working space for one receptionist

h = 105 cm1 = 140 cm

construction system

close up of montage of side panels

the metal side panels and the bar top easy to fit – held by magnets and simple screws. The side panels can be exchanged within minutes – lifting each off by hand and mounting new ones.