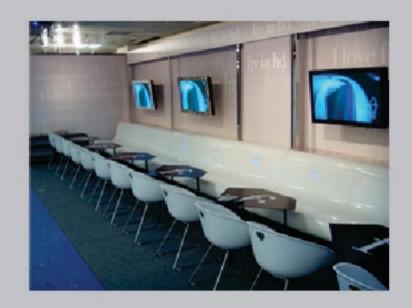

The fashionbar/fashionshop point of sale is 360° accessible. From one side it is a cafè/bar offering coffee, snacks or pastries and ftv music and from the other side a shop offering a wide choice of fashiontv brand gift articles: CDs, porcelain, glassware, flatware and T-shirts, aprons, napkins, teas, cafes, bijouterie, trendy magazines and more... It is also the site of local fashion events, organized in cooperation with ftv.

ftv tables

bar table table top with built-in monitor (optionnal)