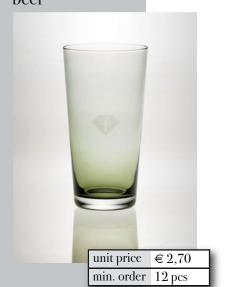

set sales counter working area h = 108 cmfor two sales persons 1 = 215 cmcash register d = 80 cmcomputer and packaging



### ftv reception desk





back view-space for shelves, computer, waste basket, working space for one receptionist



h = 105 cm1 = 140 cm



construction system

close up of montage of side panels

the metal side panels and the bar top easy to fit – held by magnets and simple screws. The side panels can be exchanged within minutes – lifting each off by hand and mounting new ones.













ftv tables

bar table table top with built-in monitor (optionnal)







# ftv furniture











# ftv furniture











# ftv tableware



flatware chrome plated





six sets of four pieces in one box





### ftv glassware





min. order 6 pcs





red wine



beer







white wine



# ftv café new bone china





set of three ftv cups and saucers

#### cappucino or tea

cup 10 x 7 cm saucer 16 x 16 cm



#### mocca cup 8 x 7 cm saucer 13,5 x 13,5 cm

unit price € 4,10 min. order 6 pcs

#### espresso cup 6 x 6,5 cm saucer 11 x 11 cm





# ftv dinner new bone china



unit price € 30,40

min. order 6 pcs

### ftv plates

salad plate



appetizer plate 19 x 19 cm



### main dish plate 31 x 31 cm





#### bowl 16,5 x 16,5 cm



ashtray 8,6 x 8,6 cm



set of 3 saucers 8,6 x 8,6 cm





10,6 x 10,6 cm







#### source book information

payment terms: 50% on order, 50% paid against shipping documents by fax delivery: 60 days upon receipt of your 50% deposit.

partial shipment and transhipment allowed.

all prices FOB Vienna, Austria
for information re