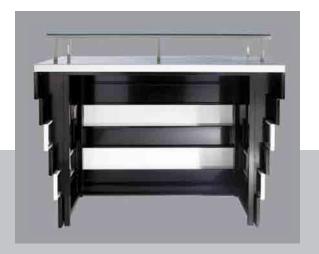

### ftv reception desk

back view-space for shelves, computer, waste basket, working space for one receptionist

h = 105 cm1 = 140 cm

construction system

close up of montage of side panels

the metal side panels and the bar top easy to fit – held by magnets and simple screws. The side panels can be exchanged within minutes – lifting each off by hand and mounting new ones.