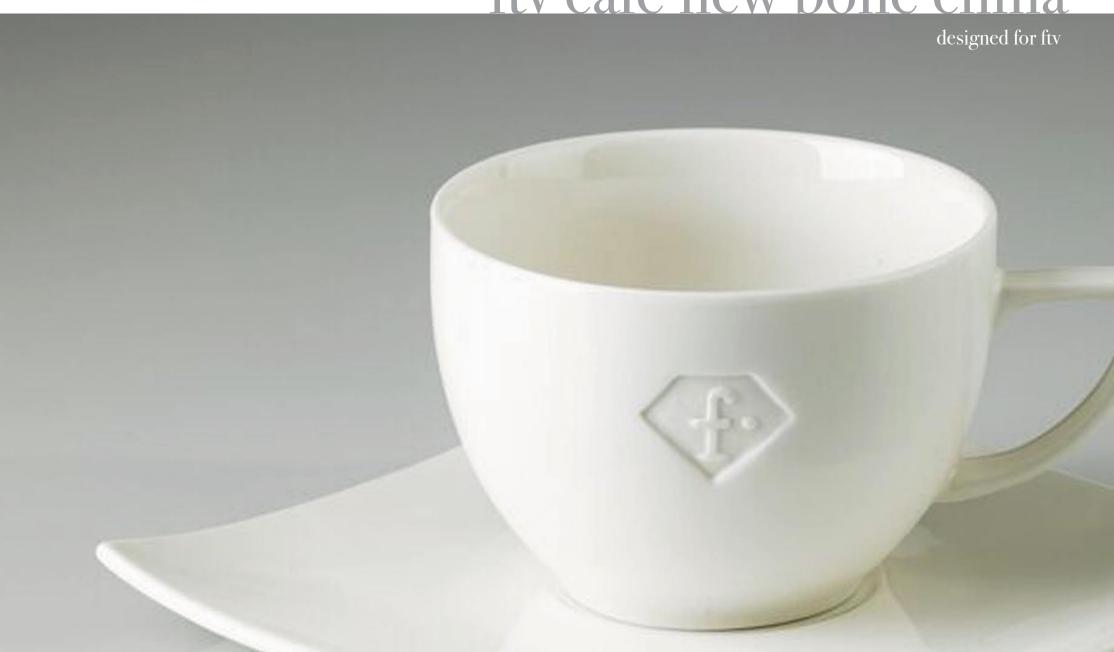

# ftv café new bone china

set of three ftv cups and saucers

#### cappucino or tea

cup 10 x 7 cm saucer 16 x 16 cm