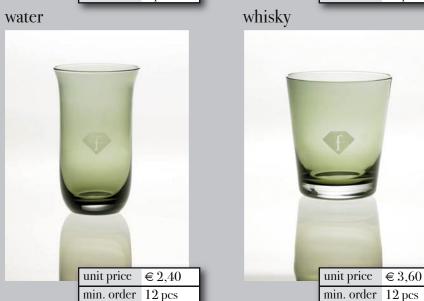

1 set sales counter working area h = 108 cmfor two sales persons 1 = 215 cmcash register d = 80 cmcomputer and packaging



### ftv reception desk





back view-space for shelves, computer, waste basket, working space for one receptionist



h = 105 cm1 = 140 cm



construction system

close up of montage of side panels

the metal side panels and the bar top easy to fit – held by magnets and simple screws. The side panels can be exchanged within minutes – lifting each off by hand and mounting new ones.













ftv tables

bar table table top with built-in monitor (optionnal)







# ftv furniture











# ftv furniture











# ftv tableware



flatware chrome plated





six sets of four pieces in one box





### ftv glassware





min. order 6 pcs





red wine



beer







white wine



# ftv café new bone china





set of three ftv cups and saucers

#### cappucino or tea

cup 10 x 7 cm saucer 16 x 16 cm



#### mocca cup 8 x 7 cm saucer 13,5 x 13,5 cm

unit price € 4,10 min. order 6 pcs

#### espresso cup 6 x 6,5 cm saucer 11 x 11 cm





# ftv dinner new bone china



unit price € 30,40

min. order 6 pcs

### ftv plates

salad plate



appetizer plate 19 x 19 cm



### main dish plate 31 x 31 cm





#### bowl 16,5 x 16,5 cm



ashtray 8,6 x 8,6 cm



set of 3 saucers 8,6 x 8,6 cm





10,6 x 10,6 cm







#### source book information

payment terms: 50% on order, 50% paid against shipping documents by fax delivery: 60 days upon receipt of your 50% deposit.

partial shipment and transhipment allowed.

all prices FOB Vienna, Austria
for information