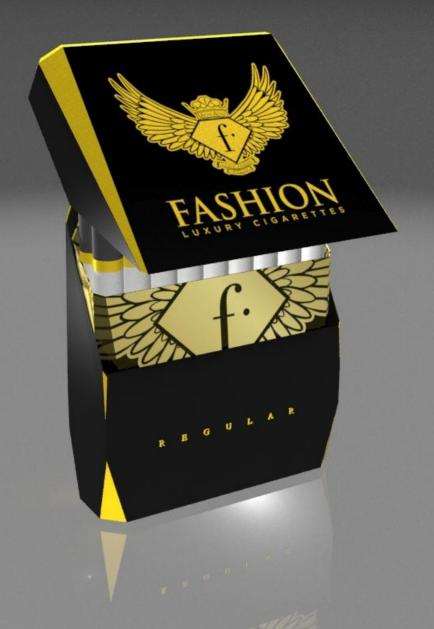

## Draft layouts

These are raw and unfinished files

Retouching will add more class and finish

The edges will be in gold metallic foil which will be common across all packs

**Ultra Slims** 

Lights (Colour Option)