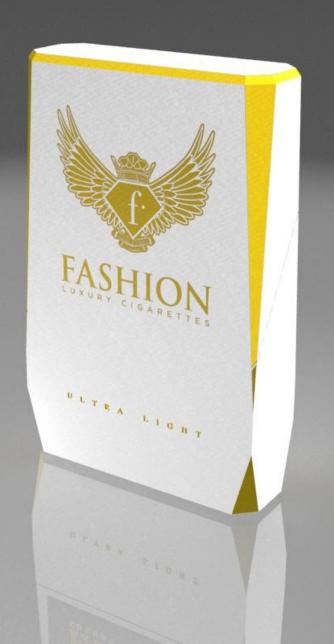

## **Fashion Cigarettes**

Since Fashion TV is all about style and finesse, creating an association for anything will need to have a synergy in design that stems from the original look of Fashion TV

The most visible elements of Fashion TV are:

- The Logo (large spread out wings)
- The Diamond Shape

We have taken these elements to create an identity

## Draft layouts

These are raw and unfinished files

Retouching will add more class and finish

The edges will be in gold metallic foil which will be common across all packs



**Ultra Slims** 



Lights (Colour Option)



Lights (Colour Option)



Ultra Lights









. . . . . . . .







Range Shot

## Feedback