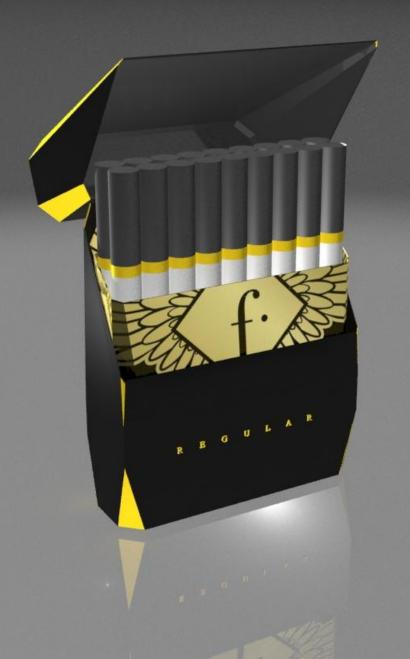

## Draft layouts

These are raw and unfinished files

Retouching will add more class and finish

The edges will be in gold metallic foil which will be common across all packs

**Ultra Slims** 

Lights (Colour Option)