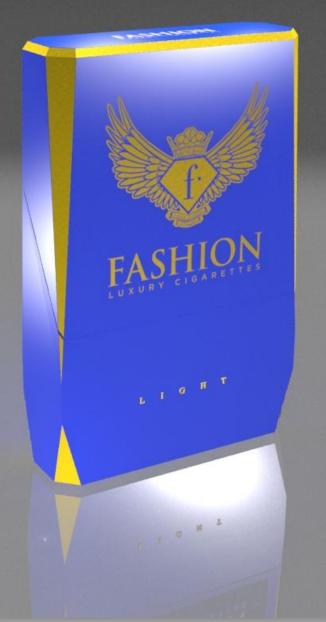

## **Fashion Cigarettes**

Since Fashion TV is all about style and finesse, creating an association for anything will need to have a synergy in design that stems from the original look of Fashion TV

The most visible elements of Fashion TV are:

- The Logo (large spread out wings)
- The Diamond Shape

We have taken these elements to create an identity

## Draft layouts

These are raw and unfinished files

Retouching will add more class and finish

The edges will be in gold metallic foil which will be common across all packs



**Ultra Slims** 



Lights (Colour Option)



Lights (Colour Option)



Ultra Lights









. . . . . . . .







Range Shot

## Feedback