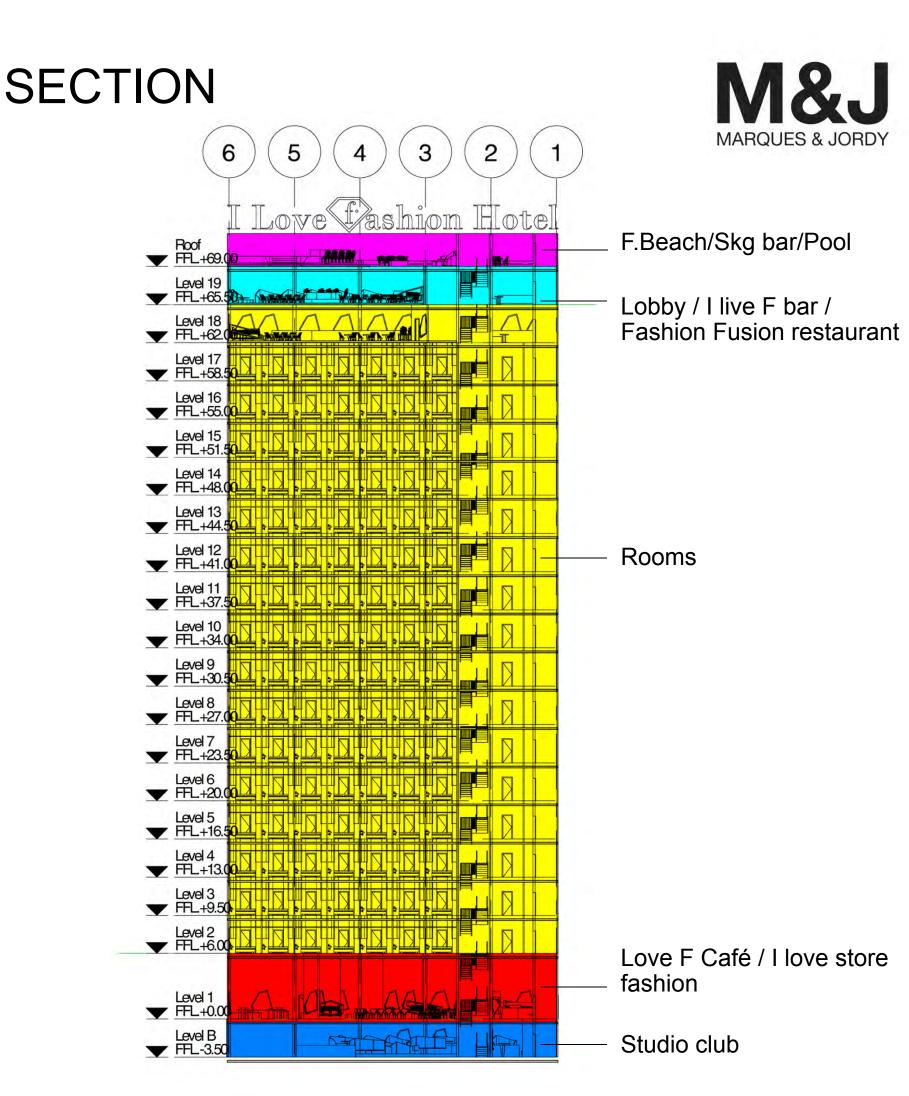

#### F HOTEL

ST.

i iji ili A NEA CLA CO T THE REP IN **1 133 331 33** E 212 215 82 188 848 24 111

121 118