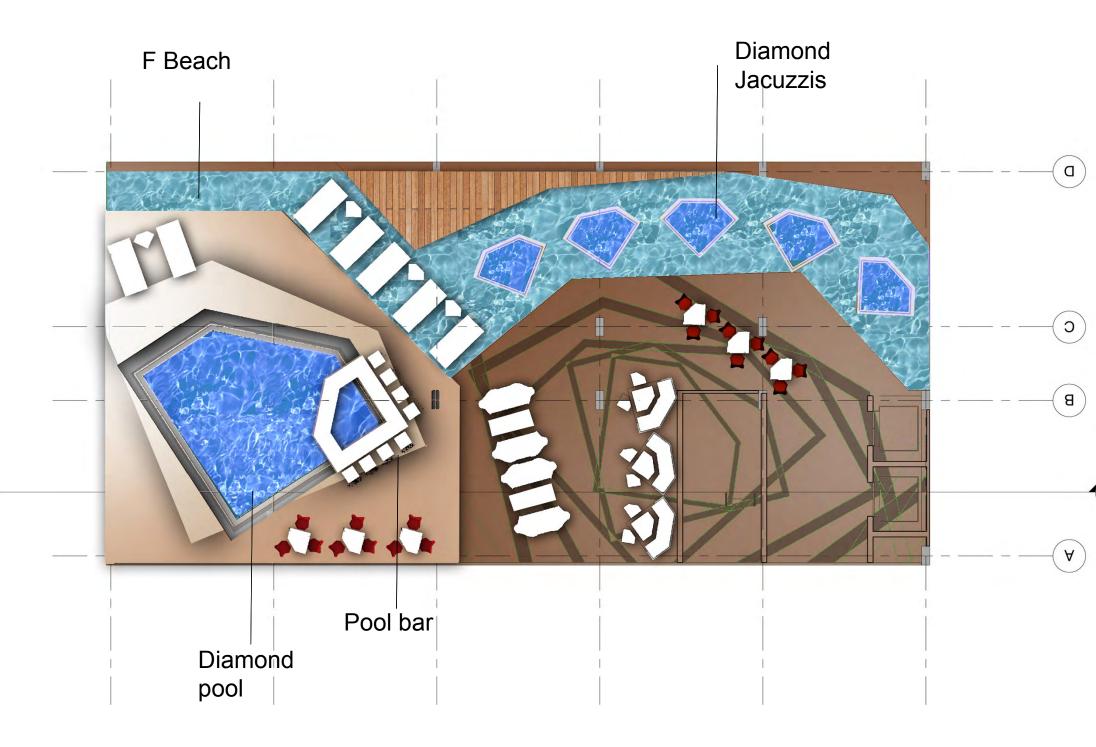

## I LOVE & ASHION HOTEL Design Concept

by

## MARQUES & JORDY

www.fashiontv.com www.marquesandjordy.com









#### F HOTEL



ST.

i iji ili A NEA CLA CO T THE REP IN **1 133 331 33** E 212 215 82 188 848 24 111

121 118

## LOVE F HOTEL ENTRANCE











## LOBBY RECEPTION





## LOBBY LOVE F CAFE

ALC ALCON

VOTINOV 10



















# DIAMOND BED













#### DIAMOND BED SECTION







#### DIAMOND BED SECTION



















### LEVEL 1 LOVE CAFÉ AND I LOVE FASHION RETAIL



















>

000



























LOBBY AND LOVE F BAR























#### ROOF SKY BAR AND RESTAURANT, F BEACH

Ê



**W** 



#### BASEMENT STUDIO CLUB









#### BASEMENT STUDIO CLUB







LEIFE

Risser



Ĥ



## BASEMENT STUDIO CLUB







### BASEMENT STUDIO CLUB















# FASHION TV FURNITURE





**Reception Counter** 



### White Small Diamond Table





Copyright fashiontv.com







Copyright fashiontv.com







### Sofa Seating - FTV furniture "Everynight" in red





1000

Sofa Seating - FTV furniture "Everynight" in red







### Table Seating - FTV furniture "Maybe"







### Sofa Seating - FTV furniture "Mirror"







Low Level Table- FTV furniture " Dark Flare"







Low Level Table- FTV furniture diamond table







### Table Seating - FTV furniture "I love diamond"







Low Level Table- FTV furniture diamond tab