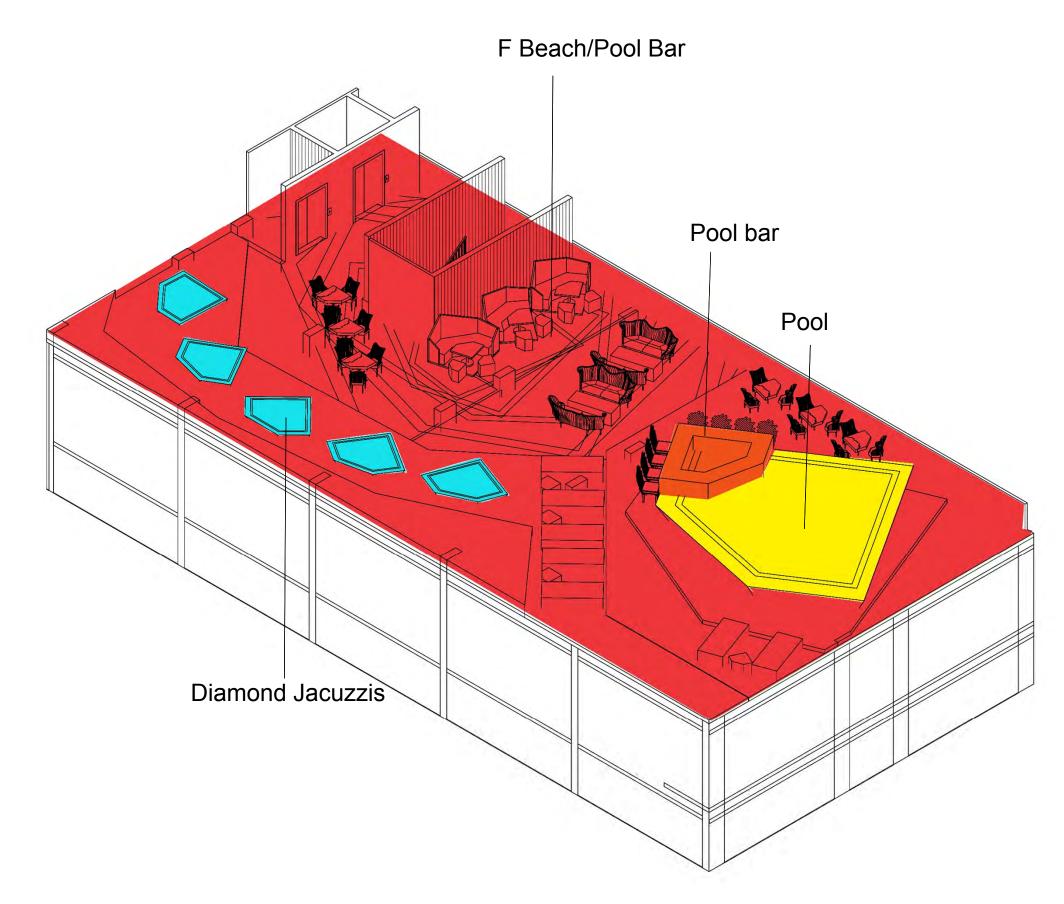

## I LOVE & ASHION HOTEL Design Concept

by

## MARQUES & JORDY

www.fashiontv.com www.marquesandjordy.com









#### F HOTEL



ST.

i iji ili A NEA CLA CO T THE REP IN **1 133 331 33** E 212 215 82 188 848 24 111

121 118

## LOVE F HOTEL ENTRANCE











## LOBBY RECEPTION





## LOBBY LOVE F CAFE

ALC ALCON

VOTINOV 10



















# DIAMOND BED













#### DIAMOND BED SECTION







#### DIAMOND BED SECTION



















### LEVEL 1 LOVE CAFÉ AND I LOVE FASHION RETAIL



















>

000



























LOBBY AND LOVE F BAR























#### ROOF SKY BAR AND RESTAURANT, F BEACH

Ê



**W** 



#### BASEMENT STUDIO CLUB









#### BASEMENT STUDIO CLUB







LEIFE

Risser



Ĥ



## BASEMENT STUDIO CLUB







### BASEMENT STUDIO CLUB















# FASHION TV FURNITURE





**Reception Counter** 



### White Small Diamond Table





Copyright fashiontv.com







Copyright fashiontv.com







### Sofa Seating - FTV furniture "Everynight" in red





1000

Sofa Seating - FTV furniture "Everynight" in red







### Table Seating - FTV furniture "Maybe"







### Sofa Seating - FTV furniture "Mirror"







Low Level Table- FTV furniture " Dark Flare"







Low Level Table- FTV furniture diamond table







### Table Seating - FTV furniture "I love diamond"







Low Level Table- FTV furniture diamo