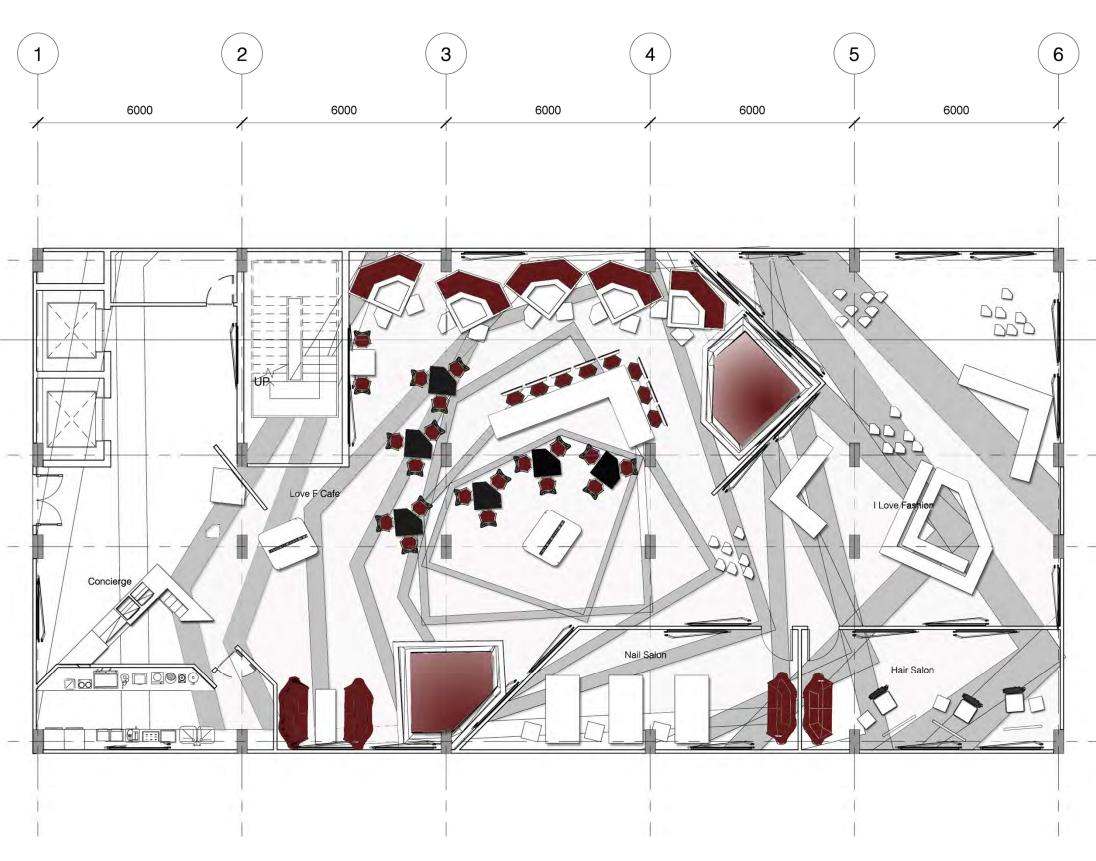

## I LOVE & ASHION HOTEL Design Concept

by

## MARQUES & JORDY

www.fashiontv.com www.marquesandjordy.com









#### F HOTEL



ST.

i iji ili A NEA CLA CO T THE REP IN **1 133 331 33** E 212 215 82 188 848 24 111

121 118

## LOVE F HOTEL ENTRANCE











## LOBBY RECEPTION





## LOBBY LOVE F CAFE

ALC ALCON

VOTINOV 10



















# DIAMOND BED













#### DIAMOND BED SECTION







#### DIAMOND BED SECTION



















### LEVEL 1 LOVE CAFÉ AND I LOVE FASHION RETAIL



















>

000



























LOBBY AND LOVE F BAR























#### ROOF SKY BAR AND RESTAURANT, F BEACH

Ê



**W** 



#### BASEMENT STUDIO CLUB









#### BASEMENT STUDIO CLUB







LEIFE

Risser



Ĥ



## BASEMENT STUDIO CLUB







### BASEMENT STUDIO CLUB















# FASHION TV FURNITURE





**Reception Counter** 



### White Small Diamond Table





Copyright fashiontv.com







Copyright fashiontv.com







### Sofa Seating - FTV furniture "Everynight" in red





1000

Sofa Seating - FTV furniture "Everynight" in red







### Table Seating - FTV furniture "Maybe"







### Sofa Seating - FTV furniture "Mirror"







Low Level Table- FTV furniture " Dark Flare"







Low Level Table- FTV furniture diamond table







### Table Seating -