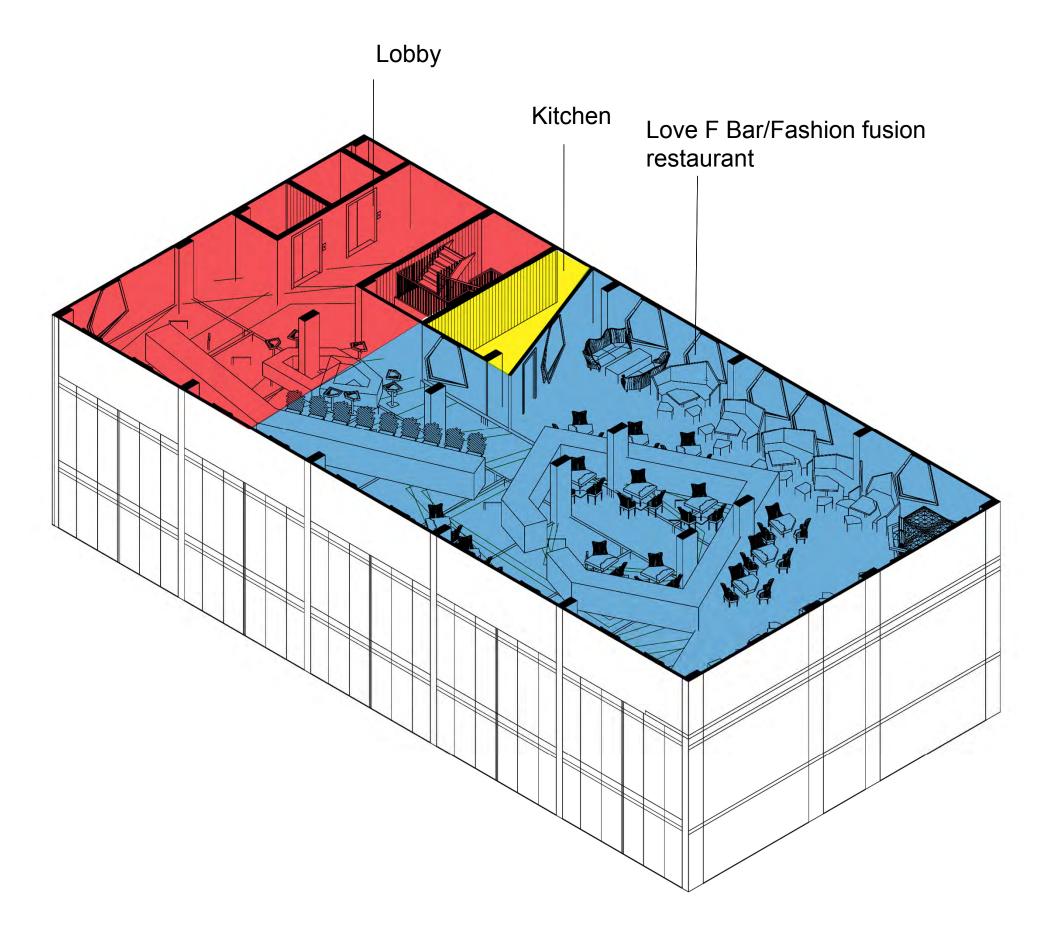

## I LOVE & ASHION HOTEL Design Concept

by

## MARQUES & JORDY

www.fashiontv.com www.marquesandjordy.com









#### F HOTEL



ST.

i iji ili A NEA CLA CO T THE REP IN **1 133 331 33** E 212 215 82 188 848 24 111

121 118

## LOVE F HOTEL ENTRANCE











## LOBBY RECEPTION





## LOBBY LOVE F CAFE

ALC ALCON

VOTINOV 10



















# DIAMOND BED













#### DIAMOND BED SECTION







#### DIAMOND BED SECTION



















### LEVEL 1 LOVE CAFÉ AND I LOVE FASHION RETAIL



















>

000



























LOBBY AND LOVE F BAR























#### ROOF SKY BAR AND RESTAURANT, F BEACH

Ê



**W** 



#### BASEMENT STUDIO CLUB









#### BASEMENT STUDIO CLUB







LEIFE

Risser



Ĥ



## BASEMENT STUDIO CLUB







### BASEMENT STUDIO CLUB















# FASHION TV FURNITURE





**Reception Counter** 



### White Small Diamond Table





Copyright fashiontv.com







Copyright fashiontv.com







### Sofa Seating - FTV furniture "Everynight" in red





1000

Sofa Seating - FTV furniture "Everynight" in red







### Table Seating - FTV furniture "Maybe"







### Sofa Seating - FTV furniture "Mirror"







Low Level Table- FTV furniture " Dark Flare"







Low Level Table- FTV furniture diamond table







### Table Seating - FTV furniture "I love diamon