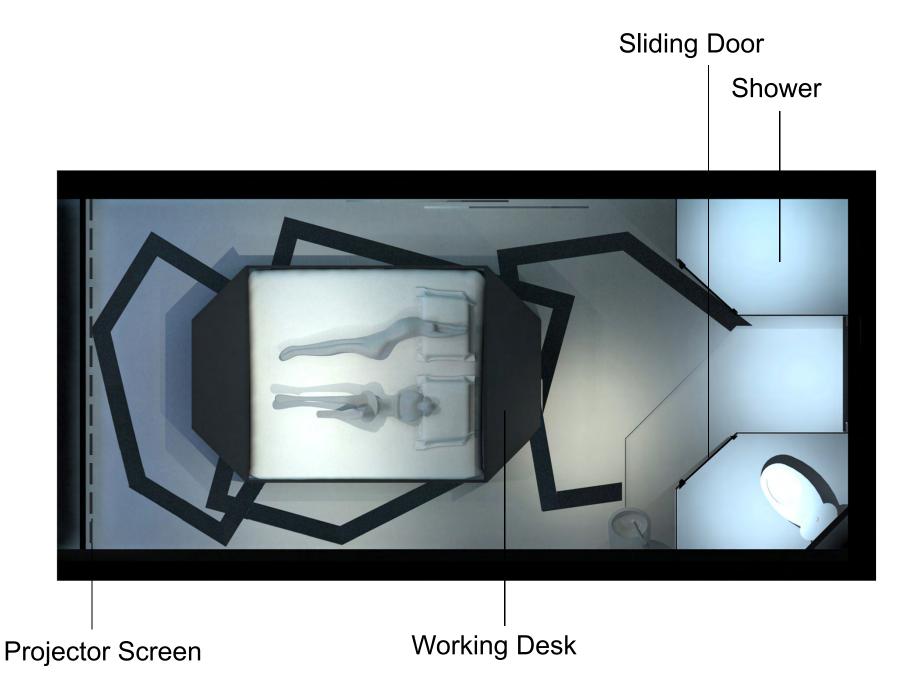

## I LOVE & ASHION HOTEL Design Concept

by

## MARQUES & JORDY

www.fashiontv.com www.marquesandjordy.com









#### F HOTEL



ST.

i iji ili A NEA CLA CO T THE REP IN **1 133 331 33** E 212 215 82 188 848 24 111

121 118

## LOVE F HOTEL ENTRANCE











## LOBBY RECEPTION





## LOBBY LOVE F CAFE

ALC ALCON

VOTINOV 10



















# DIAMOND BED













#### DIAMOND BED SECTION







#### DIAMOND BED SECTION



















### LEVEL 1 LOVE CAFÉ AND I LOVE FASHION RETAIL



















>

000



























LOBBY AND LOVE F BAR























#### ROOF SKY BAR AND RESTAURANT, F BEACH

Ê



**W** 



#### BASEMENT STUDIO CLUB









#### BASEMENT STUDIO CLUB







LEIFE

Risser



Ĥ



## BASEMENT STUDIO CLUB







### BASEMENT STUDIO CLUB















# FASHION TV FURNITURE





**Reception Counter** 



### White Small Diamond Table





Copyright fashiontv.com







Copyright fashiontv.com







### Sofa Seating - FTV furniture "Everynight" in red





1000

Sofa Seating - FTV furniture "Everynight" in red







### Table Seating - FTV furniture "Maybe"







### Sofa Seating - FTV furniture "