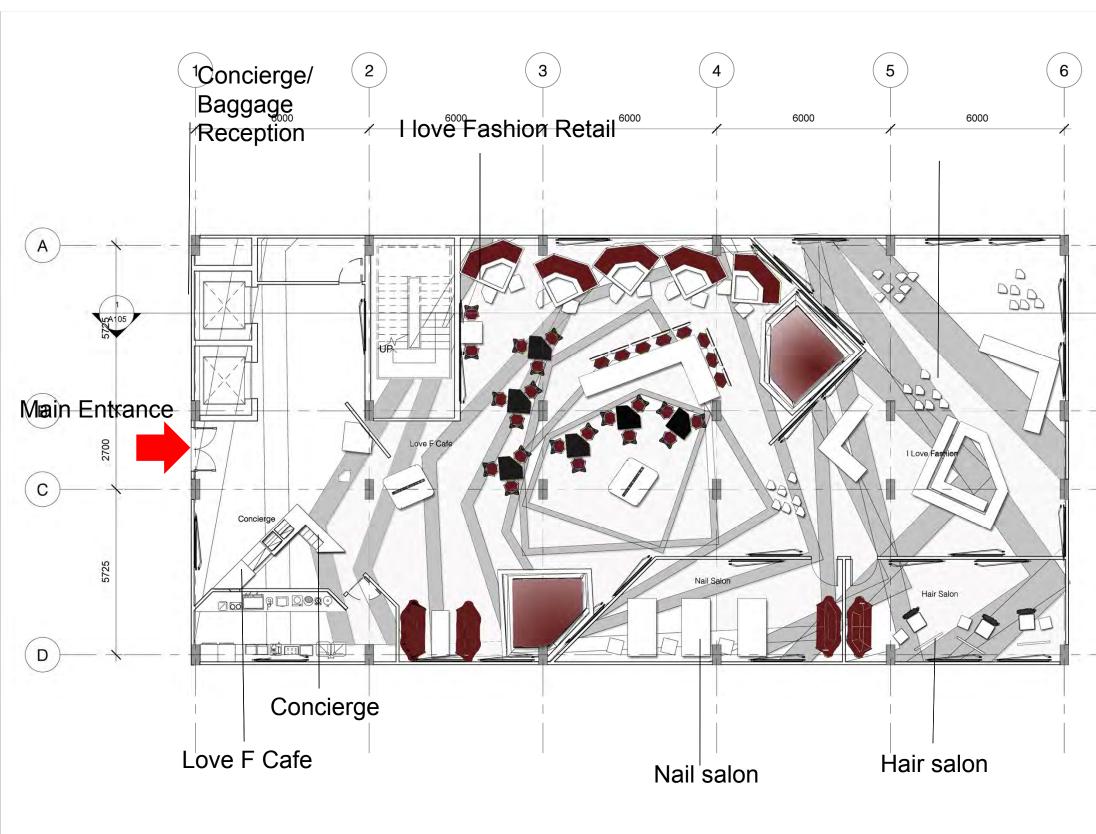

## I LOVE & ASHION HOTEL Design Concept

by

## MARQUES & JORDY

www.fashiontv.com www.marquesandjordy.com









#### F HOTEL



ST.

i iji ili A NEA CLA CO T THE REP IN **1 133 331 33** E 212 215 82 188 848 24 111

121 118

## LOVE F HOTEL ENTRANCE











## LOBBY RECEPTION





## LOBBY LOVE F CAFE

ALC ALCON

VOTINOV 10



















# DIAMOND BED













#### DIAMOND BED SECTION







#### DIAMOND BED SECTION



















### LEVEL 1 LOVE CAFÉ AND I LOVE FASHION RETAIL



















>

000



























LOBBY AND LOVE F BAR























#### ROOF SKY BAR AND RESTAURANT, F BEACH

Ê



**W** 



#### BASEMENT STUDIO CLUB









#### BASEMENT STUDIO CLUB







LEIFE

Risser



Ĥ



## BASEMENT STUDIO CLUB







### BASEMENT STUDIO CLUB















# FASHION TV FURNITURE





**Reception Counter** 



### White Small Diamond Table





Copyright fashiontv.com







Copyright fashiontv.com







### Sofa Seating - FTV furniture "Everynight" in red





1000

Sofa Seating - FTV furniture "Everynight" in red







### Table Seating - FTV furniture "Maybe"







### Sofa Seating - FTV furniture "Mirror"







Low Level Table- FTV furniture " Dark Flare"







Low Level Table- FTV furniture diamond table







### Table Seat