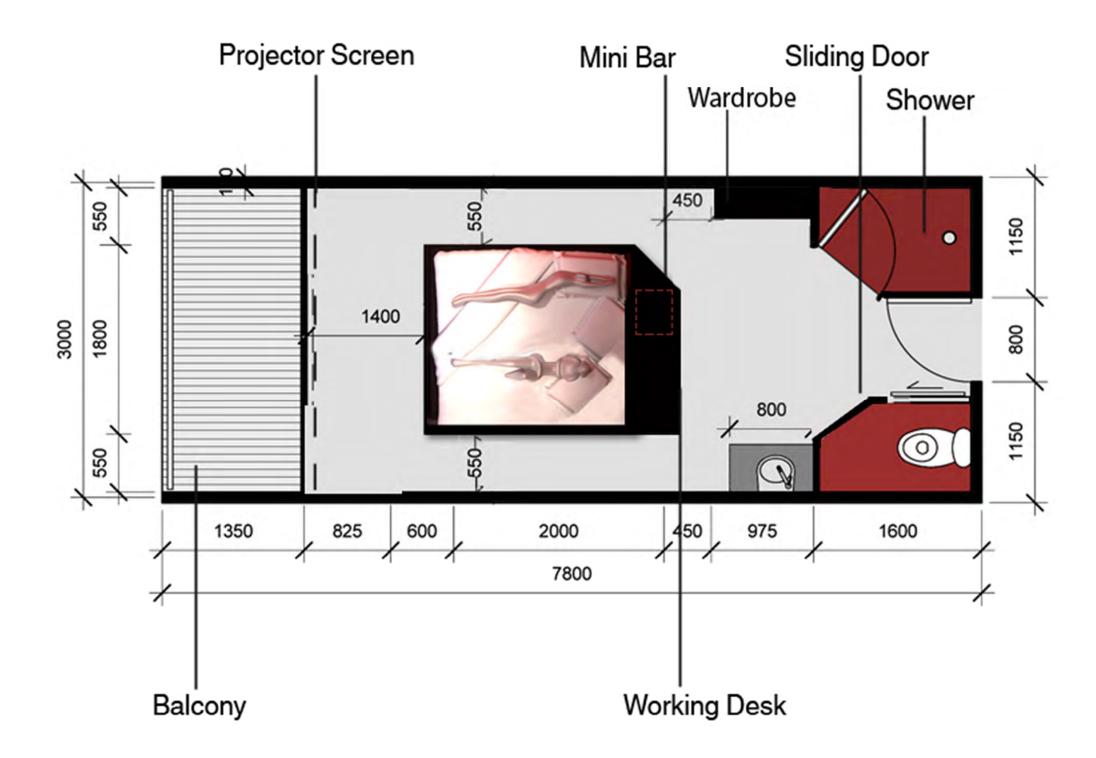

## I LOVE & ASHION HOTEL Design Concept

by

## MARQUES & JORDY

www.fashiontv.com www.marquesandjordy.com









#### F HOTEL



ST.

i iji ili A NEA CLA CO T THE REP IN **1 133 331 33** E 212 215 82 188 848 24 111

121 118

## LOVE F HOTEL ENTRANCE











## LOBBY RECEPTION





## LOBBY LOVE F CAFE

ALC ALCON

VOTINOV 10



















# DIAMOND BED













#### DIAMOND BED SECTION







#### DIAMOND BED SECTION



















### LEVEL 1 LOVE CAFÉ AND I LOVE FASHION RETAIL



















>

000



























LOBBY AND LOVE F BAR























#### ROOF SKY BAR AND RESTAURANT, F BEACH

Ê



**W** 



#### BASEMENT STUDIO CLUB









#### BASEMENT STUDIO CLUB







LEIFE

Risser



Ĥ



## BASEMENT STUDIO CLUB







### BASEMENT STUDIO CLUB















# FASHION TV FURNITURE





**Reception Counter** 



### White Small Diamond Table





Copyright fashiontv.com







Copyright fashiontv.com







### Sofa Seating - FTV furniture "Everynight" in red





1000

Sofa Seating - FTV furniture "Everynight" in red







### Table Seating - FTV furniture "Maybe"







#