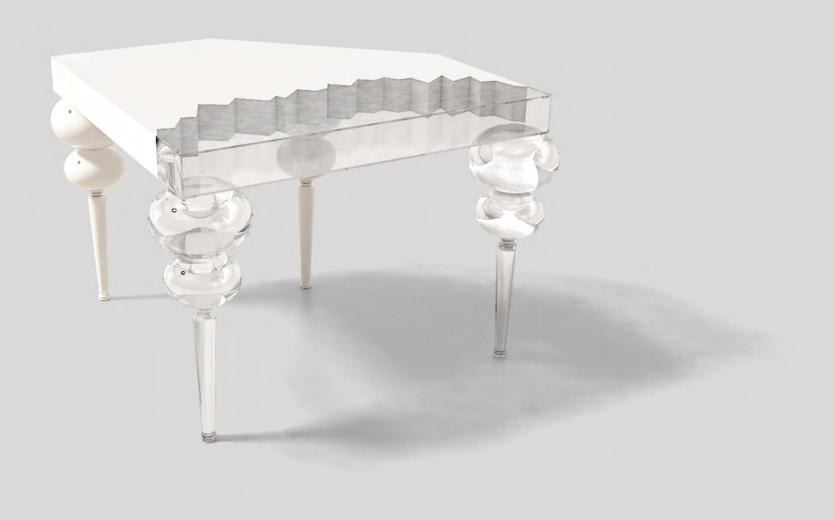

LOBBY AND LOVE F BAR























#### ROOF SKY BAR AND RESTAURANT, F BEACH

Ê



**W** 



#### BASEMENT STUDIO CLUB









#### BASEMENT STUDIO CLUB







LEIFE

Risser



Ĥ



## BASEMENT STUDIO CLUB







### BASEMENT STUDIO CLUB















# FASHION TV FURNITURE





**Reception Counter** 



### White Small Diamond Table





Copyright fashiontv.com







Copyright fashiontv.com







### Sofa Seating - FTV furniture "Everynight" in red





1000

Sofa Seating - FTV furniture "Everynight" in red







### Table Seating - FTV furniture "Maybe"







### Sofa Seating - FTV furniture "Mirror"







Low Level Table- FTV furniture " Dark Flare"







Low Level Table- FTV furniture diamond table







### Table Seating - FTV furniture "I love diamond"







Low Level Table- FTV furniture diamond table



# I LOVE & ASHION HOTEL Design Concept

by

# MARQUES & JORDY

www.fashiontv.com www.marquesandjordy.com