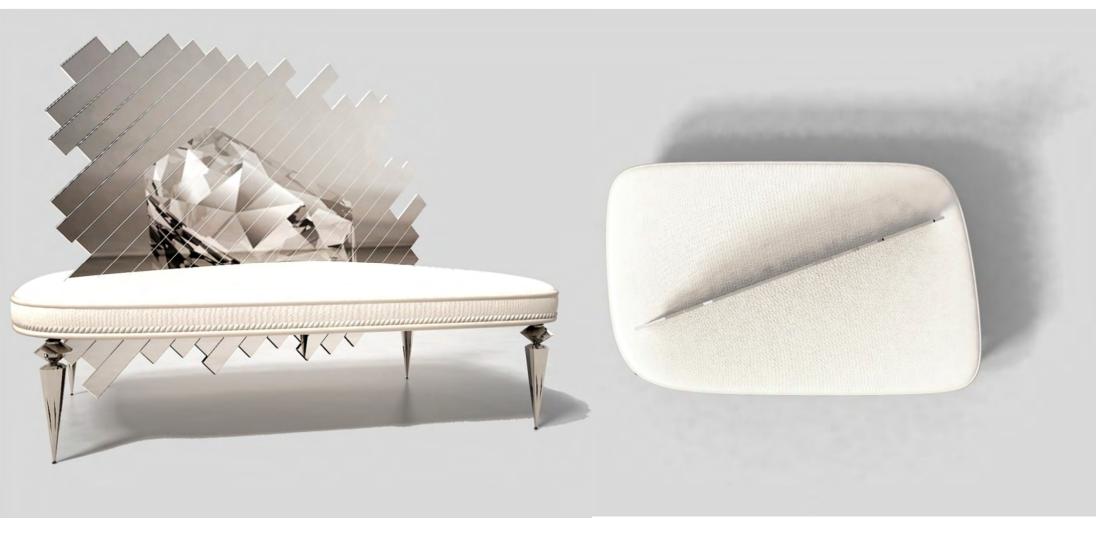

### Sofa Seating - FTV furniture "Mirror"

Low Level Table- FTV furniture " Dark Flare"

Low Level Table- FTV furniture diamond table