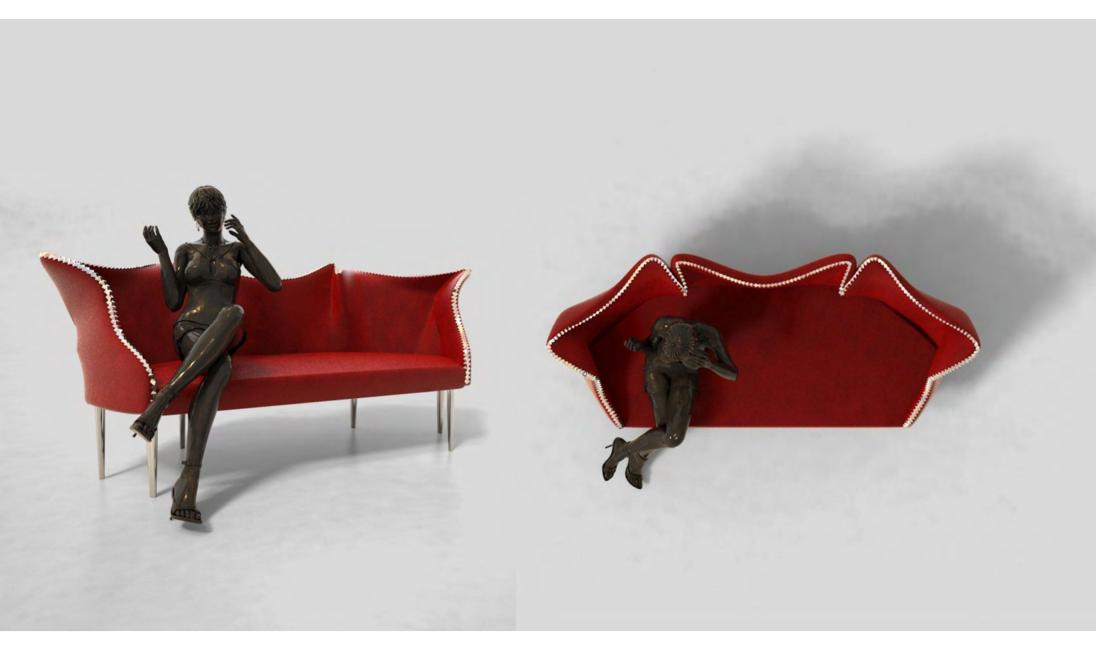

### Sofa Seating - FTV furniture "Everynight" in red

1000

Sofa Seating - FTV furniture "Everynight" in red