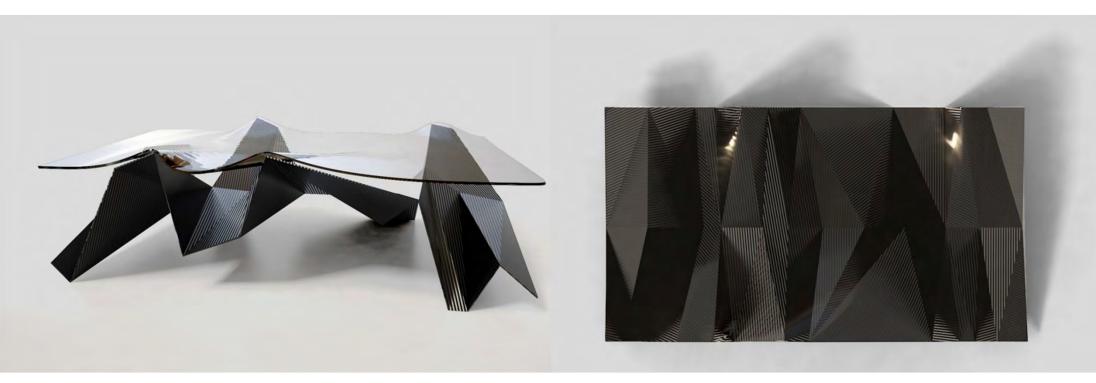

### Sofa Seating - FTV furniture "Mirror"

Low Level Table- FTV furniture " Dark Flare"

Low Level Table- FTV furniture diamond table