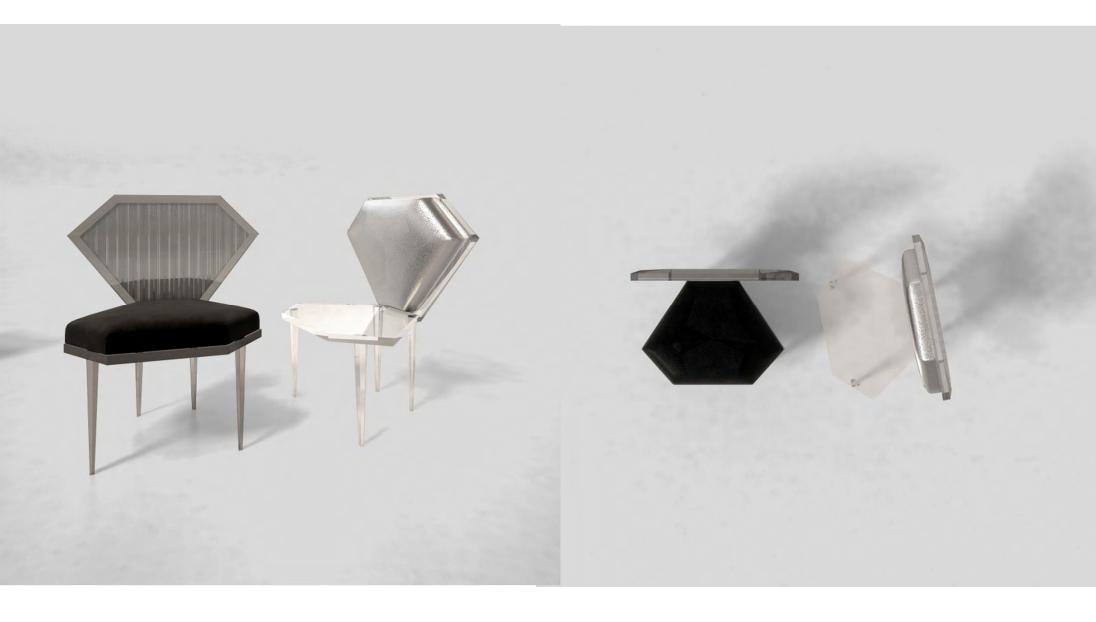

### Table Seating - FTV furniture "I love diamond"

Low Level Table- FTV furniture diamond table