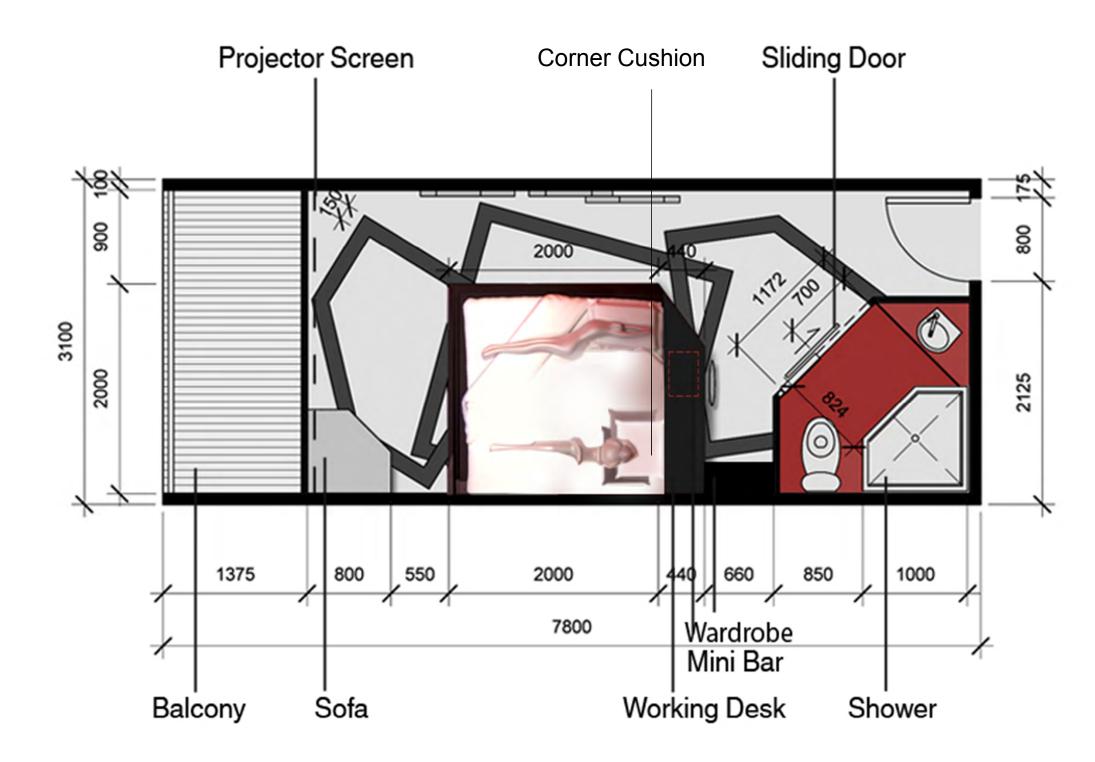

## I LOVE & ASHION HOTEL Design Concept

by

## MARQUES & JORDY

www.fashiontv.com www.marquesandjordy.com









#### F HOTEL



ST.

i iji ili A NEA CLA CO T THE REP IN **1 133 331 33** E 212 215 82 188 848 24 111

121 118

## LOVE F HOTEL ENTRANCE











## LOBBY RECEPTION





## LOBBY LOVE F CAFE

ALC ALCON

VOTINOV 10



















# DIAMOND BED













#### DIAMOND BED SECTION







#### DIAMOND BED SECTION



















### LEVEL 1 LOVE CAFÉ AND I LOVE FASHION RETAIL



















>

000



























LOBBY AND LOVE F BAR























#### ROOF SKY BAR AND RESTAURANT, F BEACH

Ê



**W** 



#### BASEMENT STUDIO CLUB









#### BASEMENT STUDIO CLUB







LEIFE

Risser



Ĥ



## BASEMENT STUDIO CLUB







### BASEMENT STUDIO CLUB















# FASHION TV FURNITURE





**Reception Counter** 



### White Small Diamond Table





Copyright fashiontv.com







Copyright fashiontv.com







### Sofa Seating - FTV furniture "Everynight" in red





1000

Sofa Seating - FTV furniture "Everynight" in red







### Table Seating - FTV furniture "Maybe"







### Sof