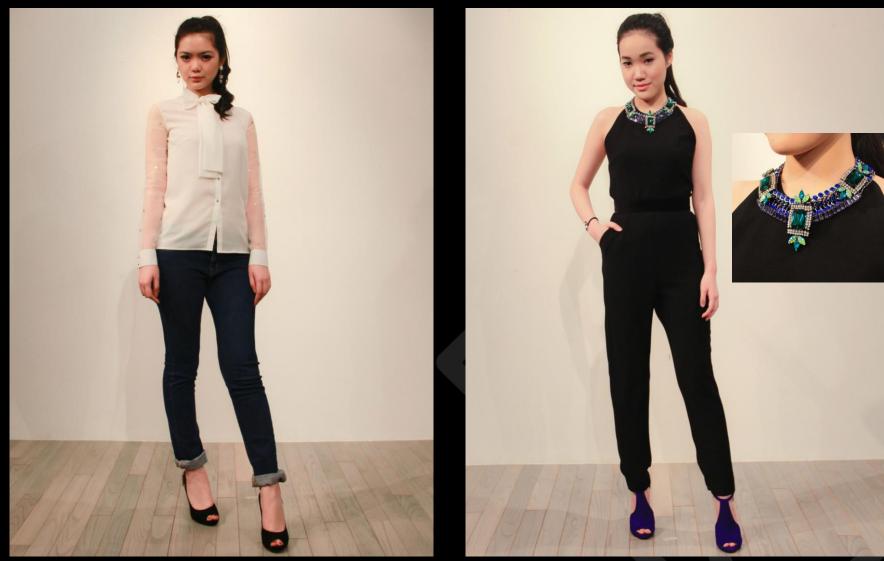

#### "Parisian Chic"

Inspired by the Parisian style that radiates the air of self-assuredness, confidence and elegance that portray a women's inner self. It's a style that gives a feeling of sophisticated yet at the same time appears simple, uncontrived, perhaps effortless.

#### "Purely"

Purism is not just a trend but an attitude. It is omnipresent this season and avoids leaving the beaten track with too austere interpretations.