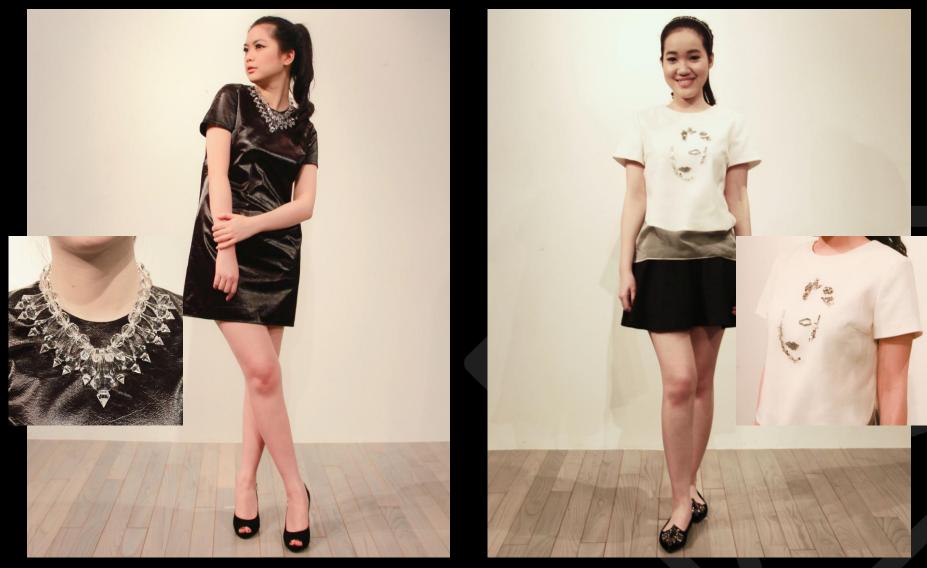

#### "Parisian Chic"

Inspired by the Parisian style that radiates the air of self-assuredness, confidence and elegance that portray a women's inner self. It's a style that gives a feeling of sophisticated yet at the same time appears simple, uncontrived, perhaps effortless.

#### "Purely"

Purism is not just a trend but an attitude. It is omnipresent this season and avoids leaving the beaten track with too austere interpretations.