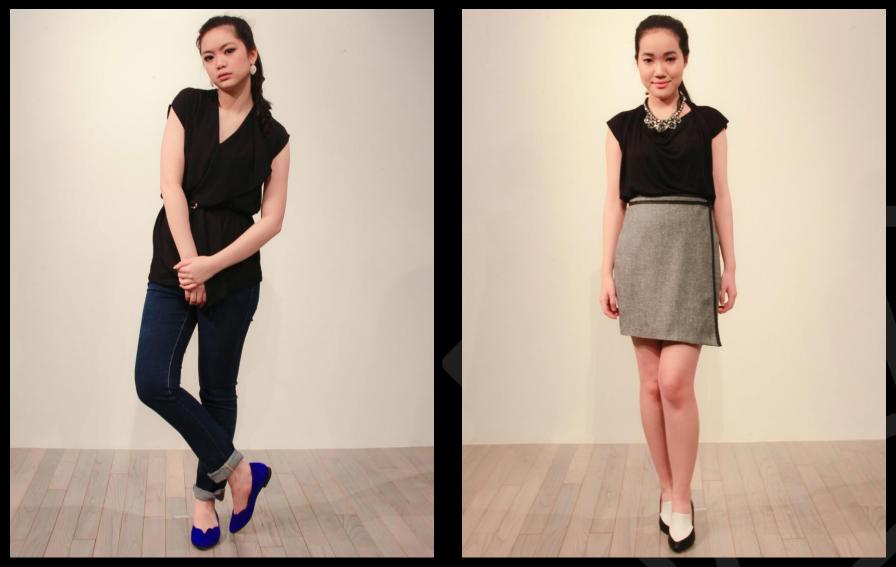

#### "Parisian Chic"

Inspired by the Parisian style that radiates the air of self-assuredness, confidence and elegance that portray a women's inner self. It's a style that gives a feeling of sophisticated yet at the same time appears simple, uncontrived, perhaps effortless.

#### "Purely"

Purism is not just a trend but an attitude. It is omnipresent this season and avoids leaving the beaten track with too austere interpretations.