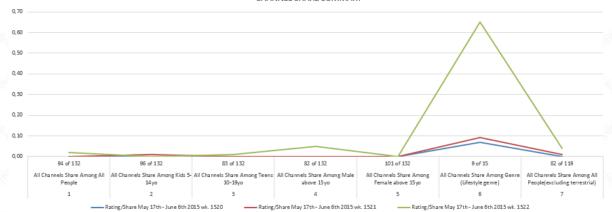

#### Audience share and audience rating of Fashion TV during June 2014\* and June 2015\* compared to its competitors.

Fashion TV is one of the two channel in progression between 2014 and 2015. Fashion TV has the fourth best record viewer for June 2015. The channel E! distances itself from one's other competitors for this month.

#### **Indicators of performances**

Evolution of results on average of June 2015 compared one's competitors –Fashion TV

Fashion TV has also the 4th best results in average audience share.

■ Audience share 1st to 22th june 2015

Audience rating 1st to 22th june 2015

Source : Digitime, tous droits réservés