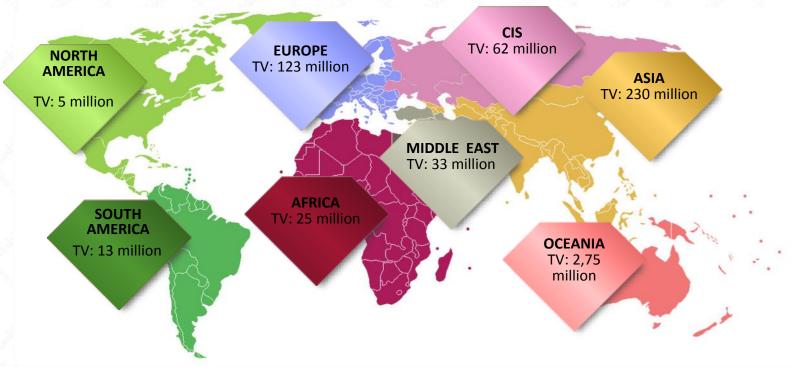

# TV Campaign Reach according to reach figures of FashionTV

| Continents    | Total Reach Chart | Campaign Durabilit | y (12 spots daily)/Read | Reach according to EMS |  |  |
|---------------|-------------------|--------------------|-------------------------|------------------------|--|--|
|               |                   | 1 Week             | 3 Month                 |                        |  |  |
| Europe        | 123 million       | 3.936.000          | 8.659.200               | 17.220.000             |  |  |
| CIS           | 62 million        | 1.984.000          | 4.364.800               | 8.680.000              |  |  |
| Asia          | 230 million       | 7.360.000          | 16.192.000              | 32.200.000             |  |  |
| Middle East   | 33 million        | 1.056.000          | 2.323.200               | 4.620.000              |  |  |
| Africa        | 11 million        | 352.000            | 774.400                 | 1.540.000              |  |  |
| Oceania       | 4 million         | 128.000            | 281.600                 | 560.000                |  |  |
| South America | 2 million         | 64.000             | 140.800                 | 280.000                |  |  |
| North America | 5 million         | 160.000            | 352.000                 | 700.000                |  |  |
| Total         | 470 million       | 15.040.000         | 33.088.000              | 65.800.000             |  |  |

# FashionTV TV Distribution number of Households

#### 24/7 TELEVISION NETWORK

FashionTV
TV: 500 MILLION HOUSEHOLDS

TV: 7 MILLION PUBLIC PLACES

**BIGGEST FASHION LIFESTYLE PROGRAM** 

FOCUSED EXCLUSIVELY ON FASHION, **BEAUTY, TRENDS** 

**GOOGLE+: 3.9 MILLION LIKES** 