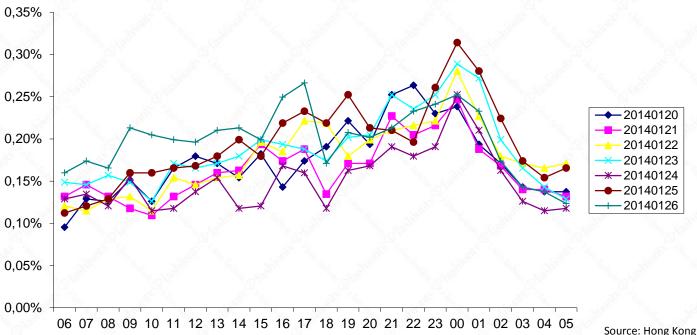

## SFR Graph showing FashionTV on 16.07.2013, on 16.07.2014 and on 15.06.2015

FashionTV Ratings have increased by over 30% since 2013, a French survey by SFR NeufBox Shows. SFR provides services such as IPTV and covers in France more than 2 million homes. Graph shows substantial growth in the especially in the mornings and in the nights.

Source: Cligitime - Tisus shots reservés - Fayers abonnés neuflico TV de SPR

SFR Graph showing Average Rate of Practice of **FashionTV** compared to other Top European Channels 05/06/2015

Source: Digitime - Tous droits réservés - Foyers abonnés neufbox TV de SFR.