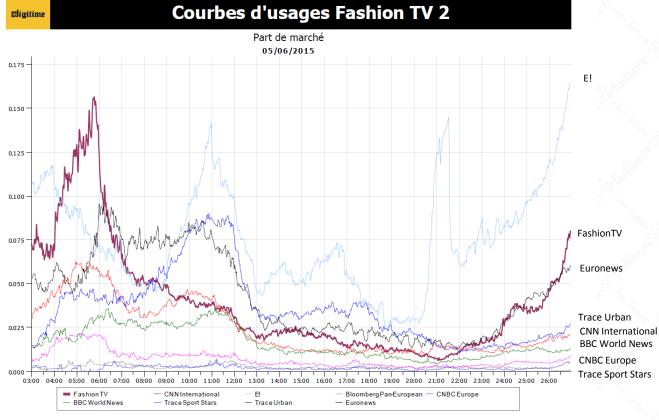

## SFR Graph showing FashionTV on 16.07.2013, on 16.07.2014 and on 15.06.2015

FashionTV Ratings have increased by over 30% since 2013, a French survey by SFR NeufBox Shows. SFR provides services such as IPTV and covers in France more than 2 million homes. Graph shows substantial growth in the especially in the mornings and in the nights.

Source: Cligitime - Tisus shots reservés - Fayers abonnés neuflico TV de SPR

SFR Graph showing Average Rate of Practice of **FashionTV** compared to other Top European Channels 05/06/2015

Source: Digitime - Tous droits réservés - Foyers abonnés neufbox TV de SFR.

SFR Graph showing **Market Share** of FashionTV compared to other Top European Channels 05/06/2015

Source: Digitime - Tous droits réservés - Foyers abonnés neufbox TV de SFR.