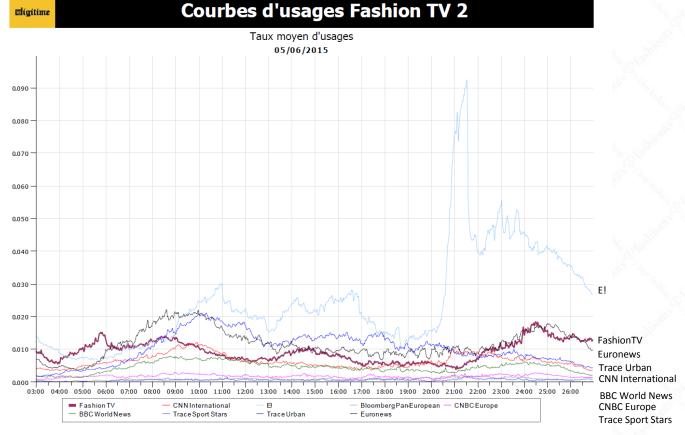

Source: Cligitime - Tisus shots reservés - Fayers abonnés neuflico TV de SPR

SFR Graph showing Average Rate of Practice of **FashionTV** compared to other Top European Channels 05/06/2015

Source: Digitime - Tous droits réservés - Foyers abonnés neufbox TV de SFR.