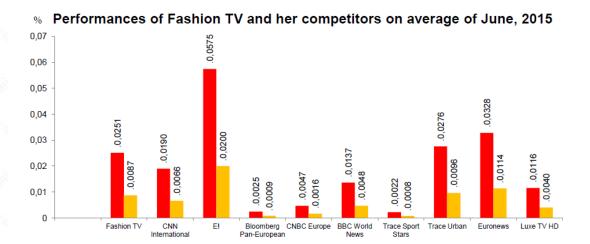

#### **Indicators of performances**

Evolution of results on average of June 2015 compared one's competitors –Fashion TV

Fashion TV has also the 4th best results in average audience share.

■ Audience share 1st to 22th june 2015

Audience rating 1st to 22th june 2015

Source : Digitime, tous droits réservés