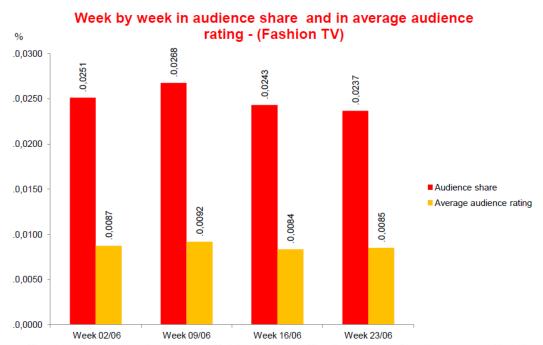

#### Results in average per weeks: From June 2th until June 23st

Idience share of Fashion TV has improved since the beginning of June 2015. The maximal audience share cured on week 09/06.