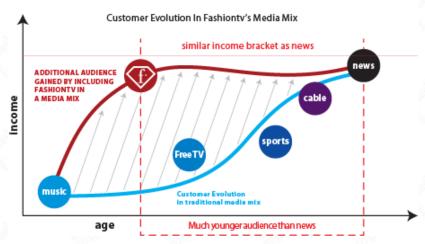

## Income Demographics fashionty audience

In comparison to other TV channels, FTV viewers are:

More affluent, older and of higher-education than music channel viewers Younger than news channel viewers but fall into a similarly high income bracket Younger than viewer of sports channels but with a higher disposable income