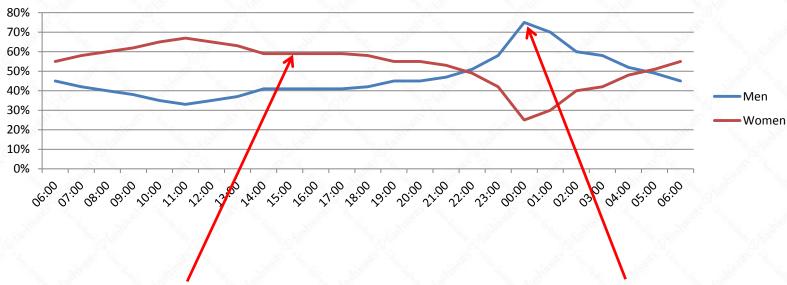

#### FashionTV Audience Structure

More women watch FashionTV during the day. Program is fitted to their tastes – more model talk, more hair and makeup, more fashion

More men watch FashionTV during the night. Program is fitted to their tastes – more swimwear

Based on Local time.

Daytime 75% from 7am – 9pm are mostly women watching. Women viewing remains constant during day and night. Number of men viewing FashionTV increases from 9pm, reaching peak at midnight.

Two prime times 7-9am and 10pm – 2am