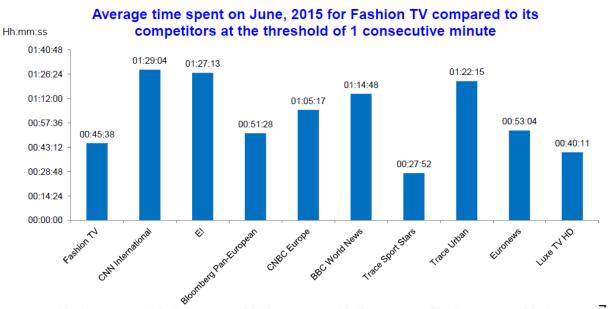

#### Evolution of results on average time spent – Fashion TV in average in June, 2015.

The viewers of Fashion TV are watching the channel in average 45 minutes per day. That is lower then for many competitors, because the channel attracts more occasional viewers.