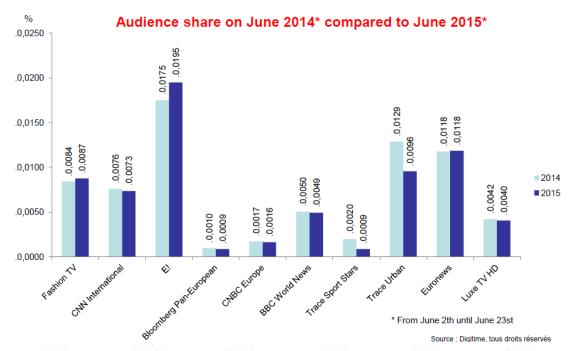

#### Audience share and audience rating of Fashion TV during June 2014\* and June 2015\* compared to its competitors.

Fashion TV is one of the two channel in progression between 2014 and 2015. Fashion TV has the fourth best record viewer for June 2015. The channel E! distances itself from one's other competitors for this month.