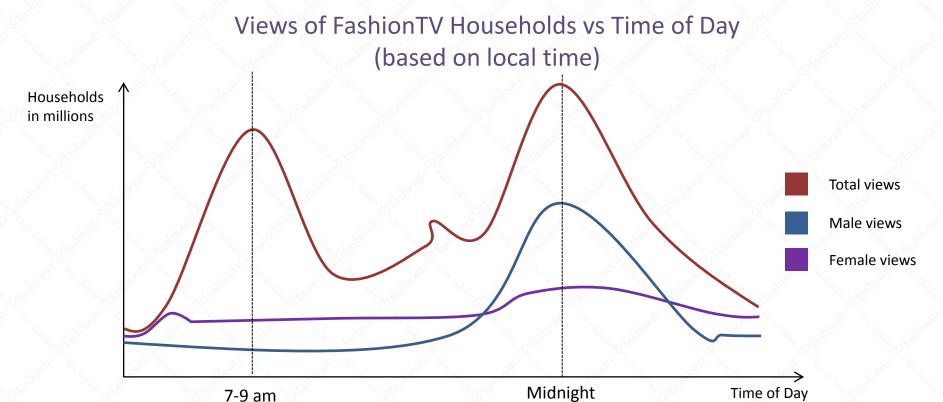

## Viewership Distribution by hours of the day and days of the week

#### FashionTV Audience Structure

More women watch FashionTV during the day. Program is fitted to their tastes – more model talk, more hair and makeup, more fashion

More men watch FashionTV during the night. Program is fitted to their tastes – more swimwear

Based on Local time.

Daytime 75% from 7am – 9pm are mostly women watching. Women viewing remains constant during day and night. Number of men viewing FashionTV increases from 9pm, reaching peak at midnight.

Two prime times 7-9am and 10pm – 2am