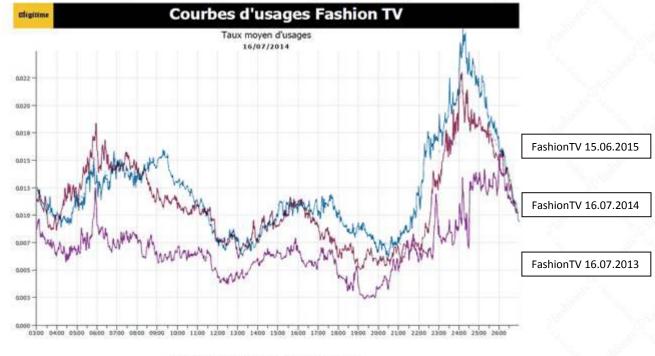

## SFR Graph showing FashionTV on 16.07.2013, on 16.07.2014 and on 15.06.2015

FashionTV Ratings have increased by over 30% since 2013, a French survey by SFR NeufBox Shows. SFR provides services such as IPTV and covers in France more than 2 million homes. Graph shows substantial growth in the especially in the mornings and in the nights.