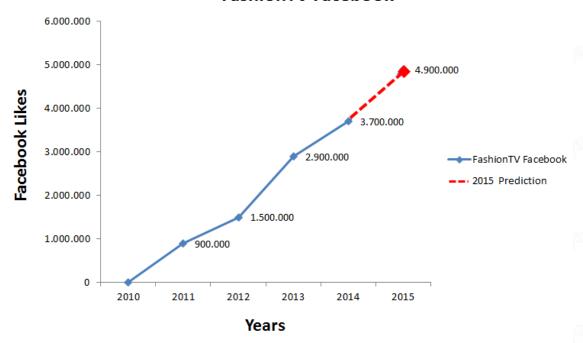

| 7,92          | 15,84         |  |



#### FashionTV New Media

FashionTV is a New Media leader, with a highly trafficked and expansive digital reach that includes FTV.com (1 mil visitors per month), a Facebook page (3.7+ million fans), Google+ (3.5+ million fans) and more. In the top 300 media online.



















# 1 post onto FashionTV Facebook brings 500.000 impressions

4.7+ Million likes on Facebook - Facebook shows more female likes (women 68% male 32%)

The graph shows that women are mostly aged from 18-24 and 25 to 35

Men are in the similar age group

India is the forefront runner, and USA highest in number of fans in comparison to its population

http://www.facebook.com/FTV





## Graph displaying exponential growth on Facebook

2010-2015

#### FashionTV Facebook



#### Campaign on Facebook – 3.7 million + Fans













# 1 post on FashionTV Google+ brings 500.000 impressions



FTV Google+ page has been joined by more than 3.5+ million users, growing over 100,000 a month.

It is number 24 most popular G+ sites worldwide.

The page provides plenty of links to interesting articles and videos connected with fashion industry.

#### Campaign on Google+ 3.5 million fans



VIEWER CLICKS ON ONE OF THE ABOVE GOOGLE+ OPTIONS AND IS TAKEN TO:







#### \$\psi\$fashiontvvod

NEW
SIGN IN
MY FAVOURITES

#### **FASHION FILMS**

PHOTOGRAPHERS
TOP MODELS
TOP DESIGNERS
CATEGORIES
HIGHLIGHTS

OPTIONS
DISPLAY
FASHION HOME
11/06/2017



MOVIE TITLE



TITLE: GENERIC MOVIE DURATION: 1:24 hours RATING: 9/10

STORY: Lorem ipsum dolor sit amet, consectetur adipisic