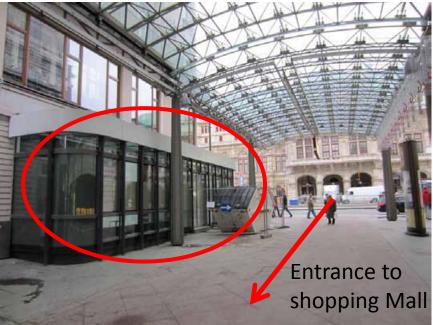

to be finalized)



Entrance



Inside / Outside seating opportunities with inbetween windows that can move up and down



## Layout Outside / Inside



There will be a Schanigarten 8 months a year, allowing customers to sit outside and enjoy the sun as well as the podium







The Love f Café will be presented in black and gold colours, indicating trends, elegance and fashion, the style that Vienna is presented by and is popular for all across Europe and the World



# Love (f) Café Catwalk

Love Café will set up a catwalk to entertain both tourists and Vienniese residents

Terrace in front of the Cafe has a roof so can convert into catwalk during all weathers, a unique place in the city





#### **Proposed look**





#### **Proposed look**











### Photos of current location







### Photos of current location

#### View towards the Vienna State Opera













#### Introduction

#### **fashiontv** is the biggest fashion medium in the world.

As the only global 24/7 TV station focused exclusively on fashion, beauty, trends and style, Fashiontv broadcasts the latest news & information to over 400 million households and 7 million public places worldwide. It is recognized today as one of the most influential and renowned media brands in the fashion industry.

#### **fashiontv is more than a channel, it is a lifestyle**.

The community of fashiontv viewers is considered to be the most luxurious, glamorous and fashion-oriented target group among all media consumers, who not only love to watch the fashionable lifestyle on TV, but also enjoy living it. As a result,