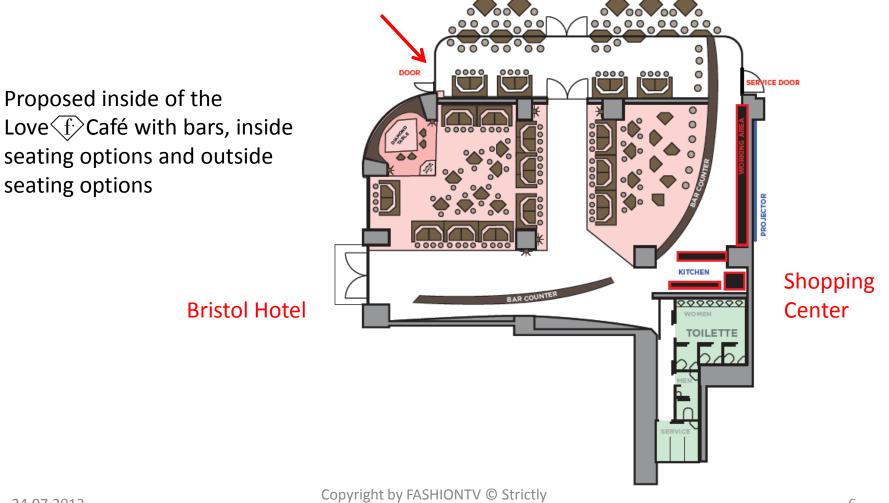

### Love f Café Layout Inside (to be finalized)

Entrance

Inside / Outside seating opportunities with inbetween windows that can move up and down