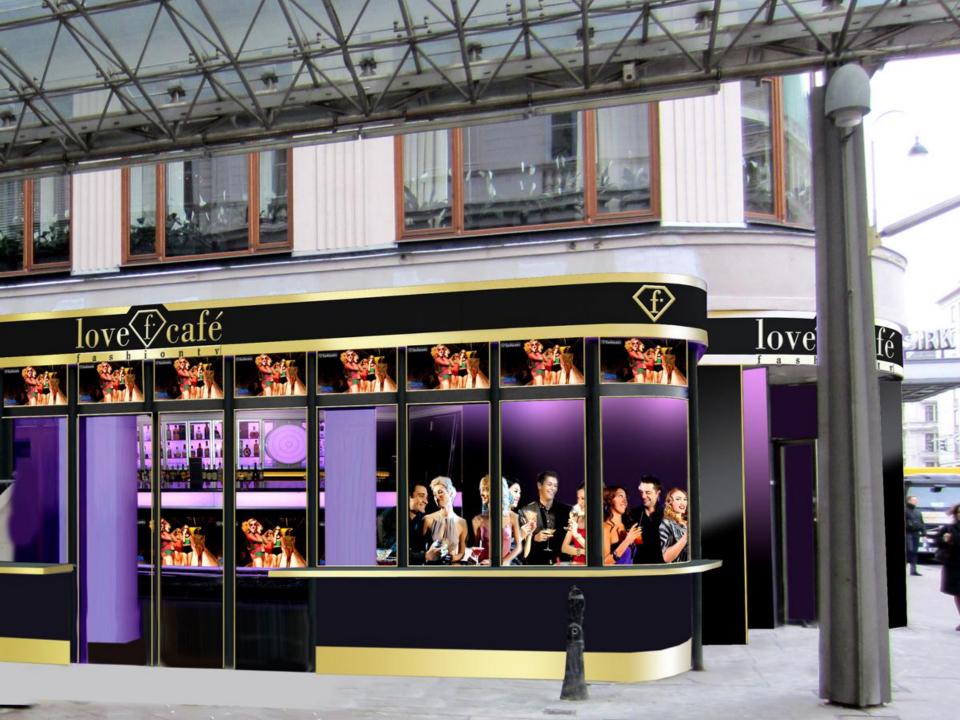

### Love f Café Layout Inside (to be finalized)

Entrance

Inside / Outside seating opportunities with inbetween windows that can move up and down

## Layout Outside / Inside

There will be a Schanigarten 8 months a year, allowing customers to sit outside and enjoy the sun as well as the podium

The Love f Café will be presented in black and gold colours, indicating trends, elegance and fashion, the style that Vienna is presented by and is popular for all across Europe and the World