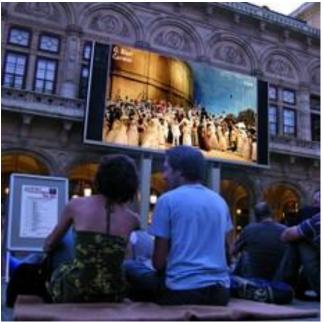

#### Vienna, Austria

When visiting the Opera House they can sit in the Love f Café across and experience the view with a cup of coffee

The Opera house has 50m<sup>2</sup> LED screens showing events of the Opera, clearly seen from the Love f Café