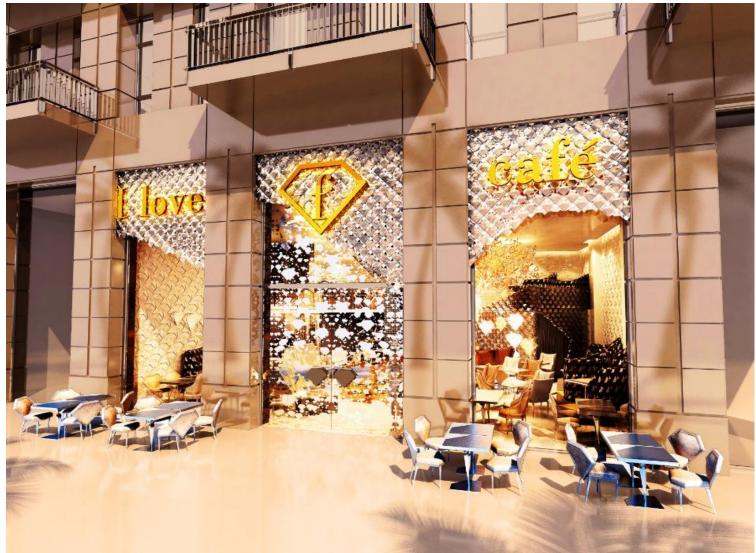

### Love f Café Layout Inside (to be finalized)

Entrance

Inside / Outside seating opportunities with inbetween windows that can move up and down

## Layout Outside / Inside

There will be a Schanigarten 8 months a year, allowing customers to sit outside and enjoy the sun as well as the podium

The Love f Café will be presented in black and gold colours, indicating trends, elegance and fashion, the style that Vienna is presented by and is popular for all across Europe and the World

# Love (f) Café Catwalk

Love Café will set up a catwalk to entertain both tourists and Vienniese residents

Terrace in front of the Cafe has a roof so can convert into catwalk during all weathers, a unique place in the city