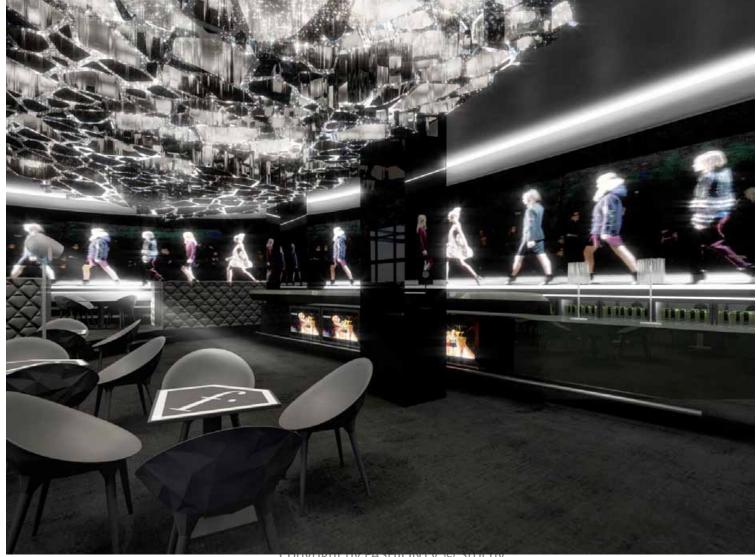

### Love f Café Layout Inside (to be finalized)

Entrance

Inside / Outside seating opportunities with inbetween windows that can move up and down

#### **Proposed look**