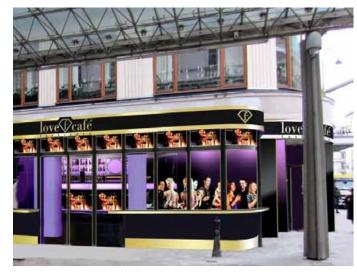

)

Vienna Population: 1.7 million (830,937 Men / 900,299 Women)

Vienna is the best city to live in 2010, 2011, 2012 (living standard)







Tourists are interested in Exploring the Vienna culture

Coffe, Cakes, Music and Cocktails are the main attractions

2-3K daily visitors to the Opera

The Love (f) Café will attract thousands

They want to visit legendary cafes the Love Crocafé

#### Vienna, Austria



When visiting the Opera House they can sit in the Love f Café across and experience the view with a cup of coffee

The Opera house has 50m<sup>2</sup> LED screens showing events of the Opera, clearly seen from the Love f Café

Residents of vienna come downtown daily, using the ring street and subway station located 1 minute from Love  $\langle f \rangle$  Café



#### Vienna, Austria



Tourists want to see shows and cultural events

Love (f) Café is equipted with a covered terrace, only one in the city, providing a natural catwalk and stage performance

Bristol is being fully renovated, on the one side a hotel and on the other the Love (f) Café

The hotel attracts many rich, young professional clients who stay overnight, while Sacher Hotel is more family oriented

Customers from Hotel will frequent the Love (f) Café

Love (f) Café is a sit-down opportunity for tourists who purchase ice cream from the corner at Bristol

Love (f) Café will try make arrangements to feature the best what Vienna has to offer such as Cakes from top bakeries, delicacies, ice cream, featuring best food and apetizers from e.g. Julius Meinl at Graben





Tourists will walk by the Love frequenci