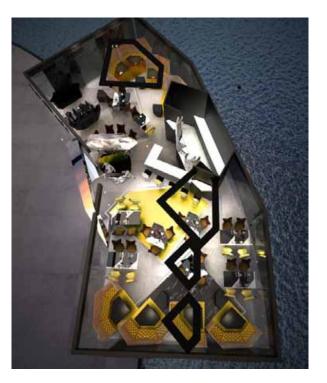

### Love f Café Layout Inside (to be finalized)

Entrance

Inside / Outside seating opportunities with inbetween windows that can move up and down