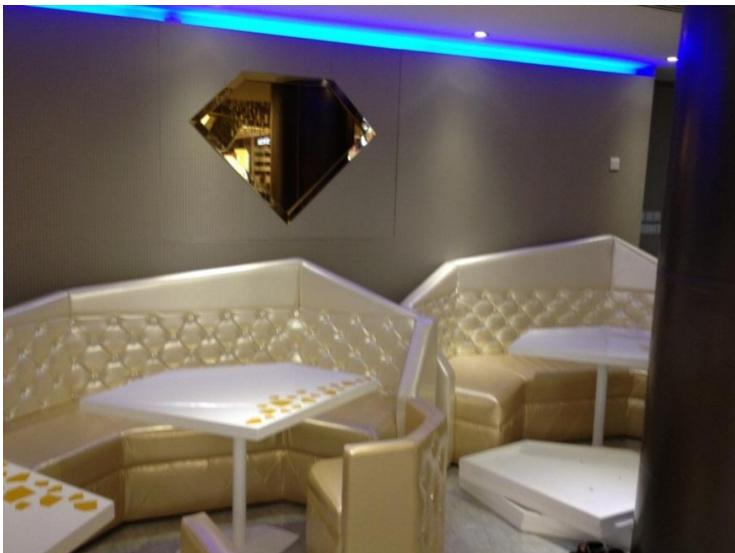

### Love f Café Layout Inside (to be finalized)

Entrance

Inside / Outside seating opportunities with inbetween windows that can move up and down

## Layout Outside / Inside

There will be a Schanigarten 8 months a year, allowing customers to sit outside and enjoy the sun as well as the podium

The Love f Café will be presented in black and gold colours, indicating trends, elegance and fashion, the style that Vienna is presented by and is popular for all across Europe and the World

#### **Proposed look**