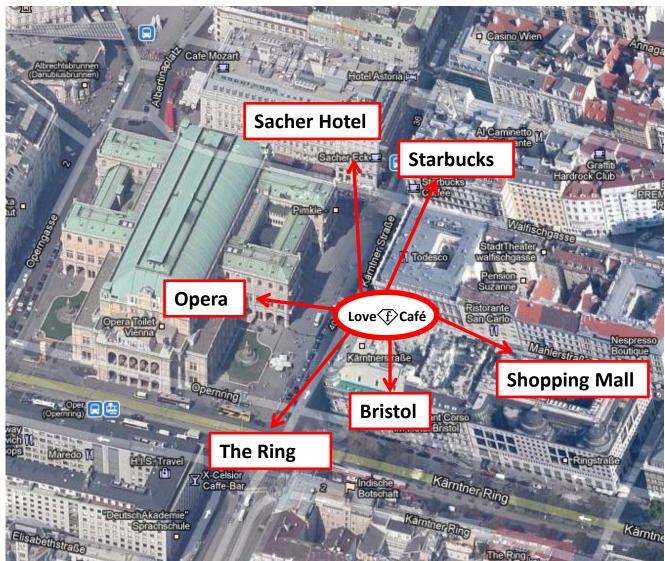

# Love (f) Café Location

# The Love f Café is located in the Bristol Hotel at Kärtnerstrasse and the Oper