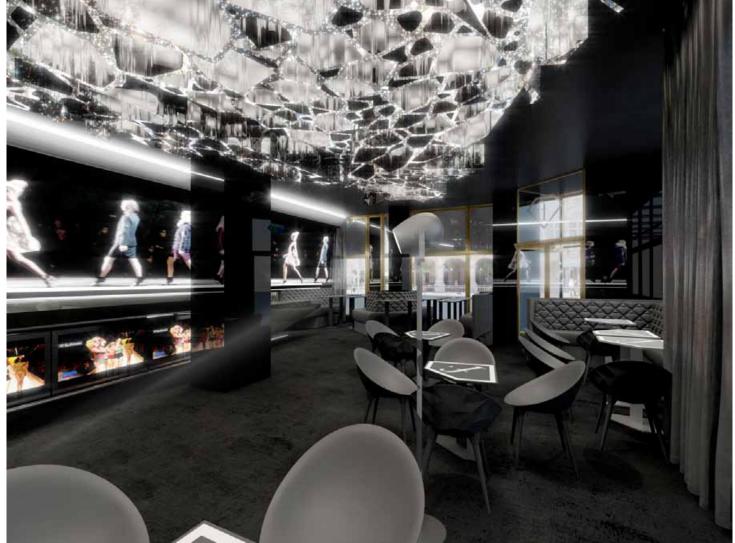

### Love f Café Layout Inside (to be finalized)

Entrance

Inside / Outside seating opportunities with inbetween windows that can move up and down

#### **Proposed look**