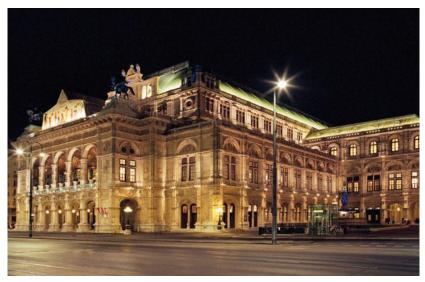

#### View towards the Vienna State Opera

#### Vienna, Austria

When visiting the Opera House they can sit in the Love f Café across and experience the view with a cup of coffee

The Opera house has 50m<sup>2</sup> LED screens showing events of the Opera, clearly seen from the Love f Café