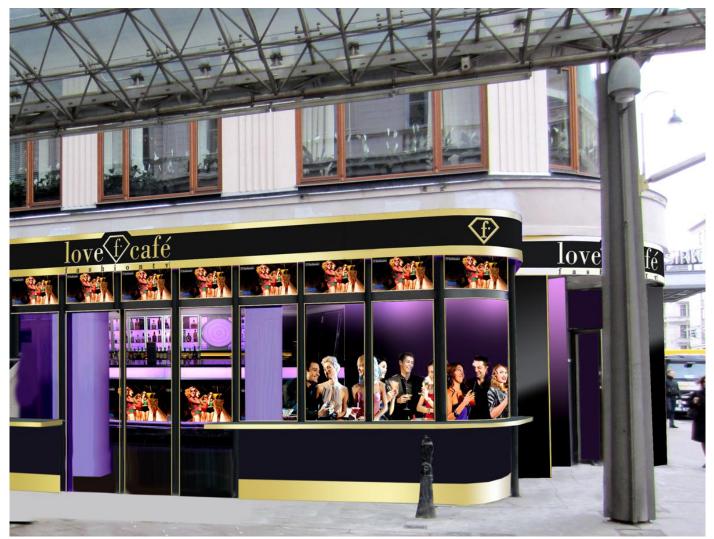

the Oper



### Love f Café Layout Inside (to be finalized)



Entrance



Inside / Outside seating opportunities with inbetween windows that can move up and down



## Layout Outside / Inside



There will be a Schanigarten 8 months a year, allowing customers to sit outside and enjoy the sun as well as the podium







The Love f Café will be presented in black and gold colours, indicating trends, elegance and fashion, the style that Vienna is presented by and is popular for all across Europe and the World



# Love (f) Café Catwalk

Love Café will set up a catwalk to entertain both tourists and Vienniese residents

Terrace in front of the Cafe has a roof so can convert into catwalk during all weathers, a unique place in the city





#### **Proposed look**





#### **Proposed look**











### Photos of current location







### Photos of current location

#### View towards the Vienna State Opera













#### Introduction

#### **fashiontv** is the biggest fashion medium in the world.

As the only global 24/7 TV station focused exclusively on fashion, beauty, trends and style, Fashiontv broadcasts the latest news & information to over 400 million households and 7 million public places worldwide. It is recognized today as one of the most influential and renowned media brands in the fashion industry.

#### **fashiontv is more than a channel, it is a lifestyle**.

The community of fashiontv viewers is considered to be the most luxurious, glamorous and fashion-oriented target group among all media consumers, who not only love to watch the fashionable lifestyle o