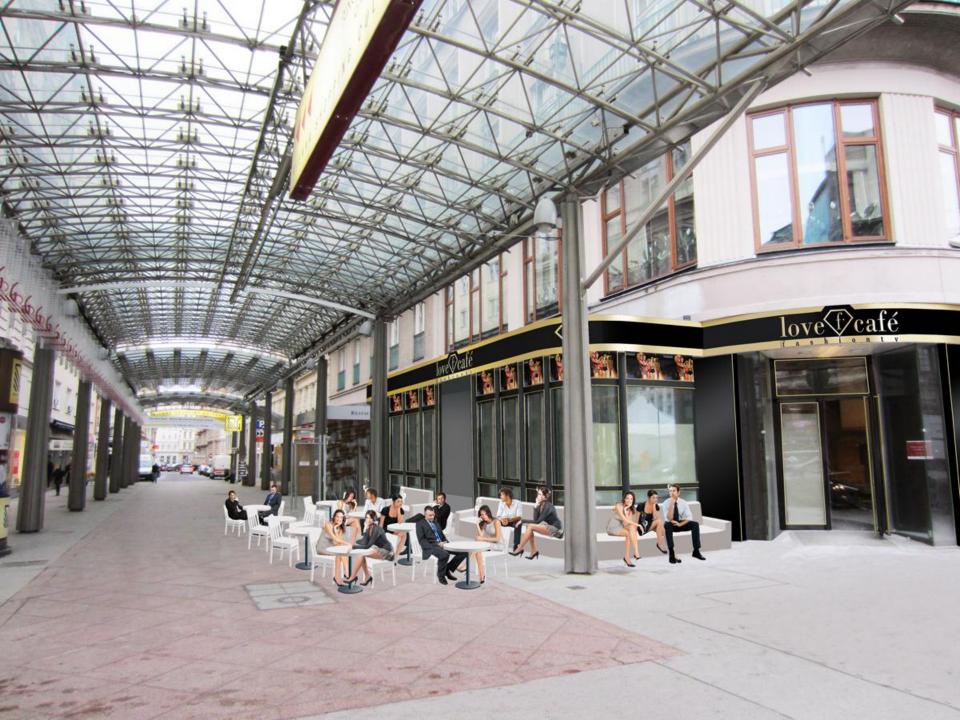

## Layout Outside / Inside

There will be a Schanigarten 8 months a year, allowing customers to sit outside and enjoy the sun as well as the podium

The Love f Café will be presented in black and gold colours, indicating trends, elegance and fashion, the style that Vienna is presented by and is popular for all across Europe and the World

# Love (f) Café Catwalk

Love Café will set up a catwalk to entertain both tourists and Vienniese residents

Terrace in front of the Cafe has a roof so can convert into catwalk during all weathers, a unique place in the city