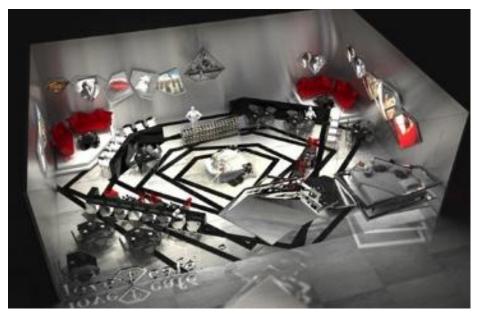

### Love f Café Layout Inside (to be finalized)

Entrance

Inside / Outside seating opportunities with inbetween windows that can move up and down

## Layout Outside / Inside

There will be a Schanigarten 8 months a year, allowing customers to sit outside and enjoy the sun as well as the podium

The Love f Café will be presented in black and gold colours, indicating trends, elegance and fashion, the style that Vienna is presented by and is popular for all across Europe and the World

# Love (f) Café Catwalk

Love Café will set up a catwalk to entertain both tourists and Vienniese residents

Terrace in front of the Cafe has a roof so can convert into catwalk during all weathers, a unique place in the city