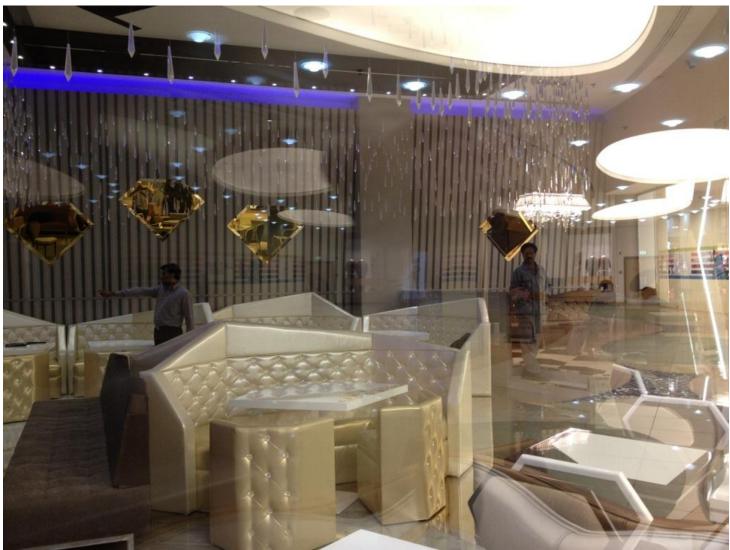

### Love f Café Layout Inside (to be finalized)

Entrance

Inside / Outside seating opportunities with inbetween windows that can move up and down

## Layout Outside / Inside

There will be a Schanigarten 8 months a year, allowing customers to sit outside and enjoy the sun as well as the podium

The Love f Café will be presented in black and gold colours, indicating trends, elegance and fashion, the style that Vienna is presented by and is popular for all across Europe and the World

#### **Proposed look**