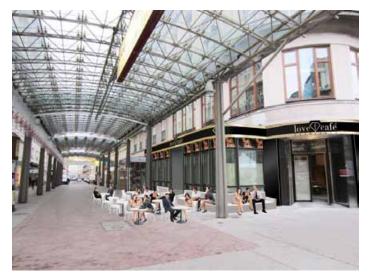

### Love f Café Layout Inside (to be finalized)

Entrance

Inside / Outside seating opportunities with inbetween windows that can move up and down

## Layout Outside / Inside

There will be a Schanigarten 8 months a year, allowing customers to sit outside and enjoy the sun as well as the podium

The Love f Café will be presented in black and gold colours, indicating trends, elegance and fashion, the style that Vienna is presented by and is popular for all across Europe and the World

# Love (f) Café Catwalk

Love Café will set up a catwalk to entertain both tourists and Vienniese residents

Terrace in front of the Cafe has a roof so can convert into catwalk during all weathers, a unique place in the city