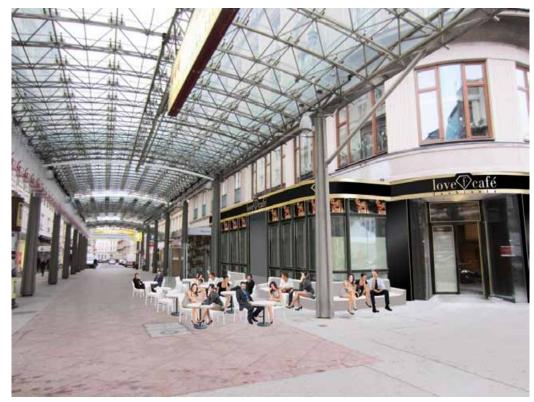

# Love (f) Café Location



# The Love f Café is located in the Bristol Hotel at Kärtnerstrasse and the Oper



### Love f Café Layout Inside (to be finalized)



Entrance



Inside / Outside seating opportunities with inbetween windows that can move up and down



## Layout Outside / Inside



There will be a Schanigarten 8 months a year, allowing customers to sit outside and enjoy the sun as well as the podium







The Love f Café will be presented in black and gold colours, indicating trends, elegance and fashion, the style that Vienna is presented by and is popular for all across Europe and the World



# Love (f) Café Catwalk

Love Café will set up a catwalk to entertain both tourists and Vienniese residents

Terrace in front of the Cafe has a roof so can convert into catwalk during all weathers, a unique place in the city





#### **Proposed look**





#### **Proposed look**











### Photos of current location







### Photos of current location

#### View towards the Vienna State Opera













#### Introduction

#### **fashiontv** is the biggest fashion