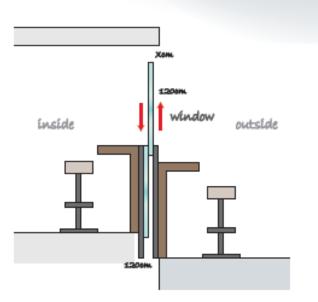

## Layout Outside / Inside

There will be a Schanigarten 8 months a year, allowing customers to sit outside and enjoy the sun as well as the podium

The Love f Café will be presented in black and gold colours, indicating trends, elegance and fashion, the style that Vienna is presented by and is popular for all across Europe and the World