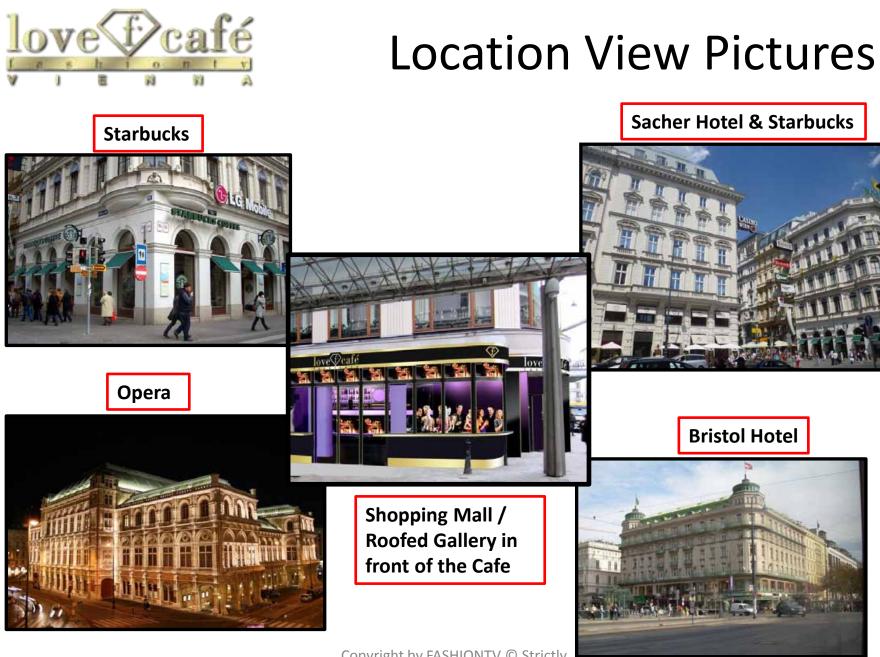

# Love (f) Café Location

# The Love f Café is located in the Bristol Hotel at Kärtnerstrasse and the Oper