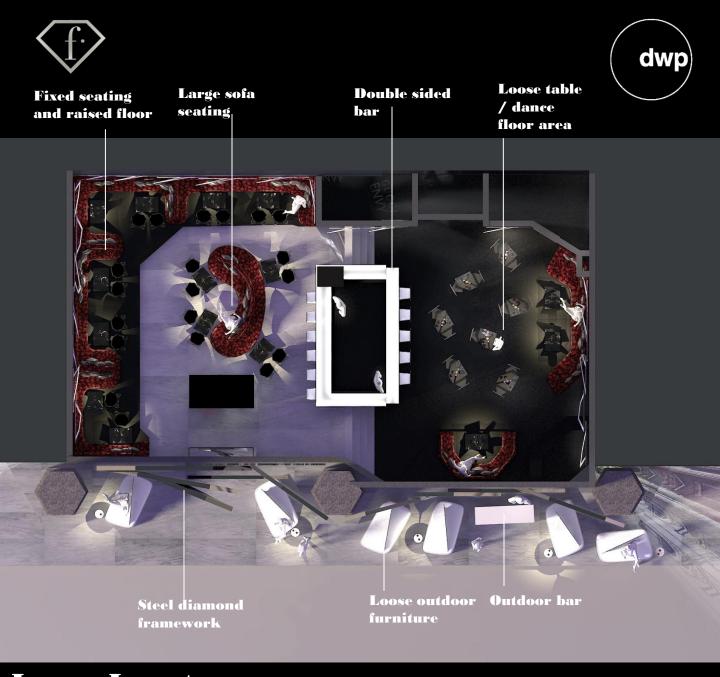

# love Café Night Club

















#### 











## 50sqm Bar/Lounge







#### Plan View of typical 50 sq.m unit 33 Seats







Long table / catwalk

Entrance

Counter

#### Plan View of typical 50 sq.m unit 33 Seats







Shop front of 50sq.m typical unit







Shop front of 50sq.m typical unit







#### Shop front of 50sq.m typical unit







#### Interior view of 50sq.m typical unit





#### 0 - 400X 1 ļ ght (







#### View of exterior entrance and façade treatment







#### **Exterior View with Lounge Furniture**







### **Exterior View with Dinning Furniture**

View of entrance

ONVC:

(the

C

dwp



View of exterior lounge and bar area



01



Large projection Screen

pyright © ftv.com/dwp.com

OVE

01

Telemannan and

Bile



#### Lounge Layout























#### Lounge Layout







### **Dinning Layout**







### View of upper seating area

View of upper seating area and projected images

dwp





dwp

#### View of dance floor







# **800-1000sqm Studio Club**





## Layout Option 1 Diamond Catwalk































dwp



D



E BE



1100 p

n's

















(Car

O WO





# d Tank

0

52.00 11 

y.

A,

ß

11.1

京市

利

ĘΑ

1

1

ない

Will and

15 1 





### Layout Option 2 Diamond Bar

















### Disco Layout









#### **Rotating Disco Floor**

MARTINE CLARKE CONTRACTOR

יישי איישיניישייישיישיישיישיישיישיישיישי





### Grand Catwalk Layout















#### Sofa Seating - FTV furniture "Everynight" in red



Sofa Seating - FTV furniture "Everynight" in red