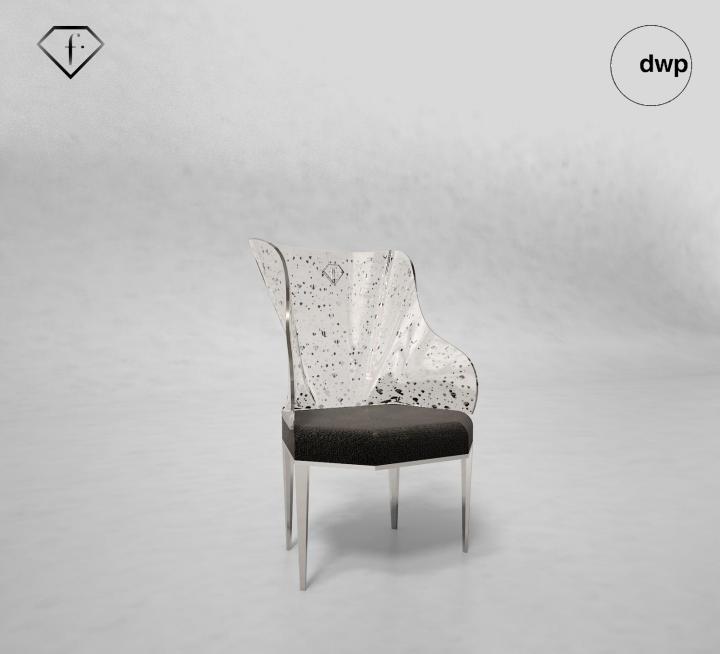

#### Table Seating - FTV furniture "Mirror"

**Clear Table Seating - FTV furniture "Maybe"** 

**Clear Table Seating - FTV furniture "Maybe"** 

High Table Seating - FTV furniture "I love diamond"

#### Table Seating - FTV furniture "I love diamond"

High Table Seating - FTV furniture "I love diamond"

Gold Table Seating - FTV furniture "I love diamond"