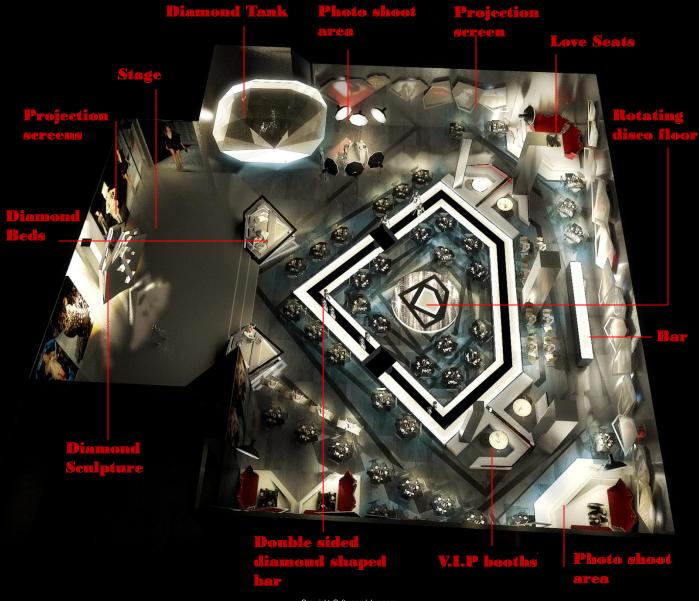

## Layout Option 1 Diamond Catwalk

dwp

D

E BE

1100 p

n's

(Car

O WO

# d Tank

0

52.00 11 

y.

A,

ß

11.1

京市

利

ĘΑ

1

1

ない

Will and

15 1 