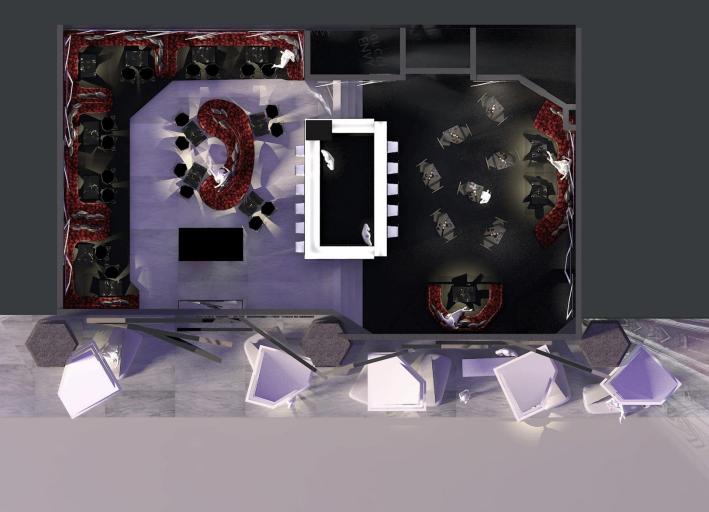

love Café Night Club

















#### 











## 50sqm Bar/Lounge







#### Plan View of typical 50 sq.m unit 33 Seats







Long table / catwalk

Entrance

Counter

#### Plan View of typical 50 sq.m unit 33 Seats







Shop front of 50sq.m typical unit







Shop front of 50sq.m typical unit







#### Shop front of 50sq.m typical unit







#### Interior view of 50sq.m typical unit





#### 0 - 400X 1 ļ ght (







#### View of exterior entrance and façade treatment







#### **Exterior View with Lounge Furniture**







### **Exterior View with Dinning Furniture**

View of entrance

ONVC:

(the

C

dwp



View of exterior lounge and bar area



01



Large projection Screen

pyright © ftv.com/dwp.com

OVE

01

Telemannan and

Bile



#### Lounge Layout























#### Lounge Layout







### **Dinning Layout**







### View of upper seating area

View of upper seating area and projected images

dwp





dwp

#### View of dance floor







# **800-1000sqm Studio Club**





## Layout Option 1 Diamond Catwalk































dwp



D



E BE



1100 p

n's

















(Car

O WO





# d Tank

0

52.00 11 

y.

A,

ß

11.1

京市

利

ĘΑ

1

1

ない

Will and

15 1 





### Layout Option 2 Diamond Bar

















### Disco Layout









#### **Rotating Disco Floor**

MARTINE CLARKE CONTRACTOR

יישי איישיניישייישיישיישיישיישיישיישיישי





### Grand Catwalk Layout















#### Sofa Seating - FTV furniture "Everynight" in red



Sofa Seating - FTV furniture "Everynight" in red

and a







#### Table Seating