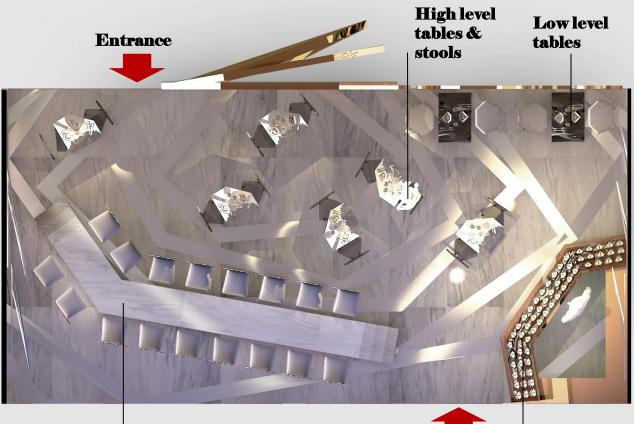

#### Plan View of typical 50 sq.m unit 33 Seats

Long table / catwalk

Entrance

Counter

#### Plan View of typical 50 sq.m unit 33 Seats

Shop front of 50sq.m typical unit

Shop front of 50sq.m typical unit