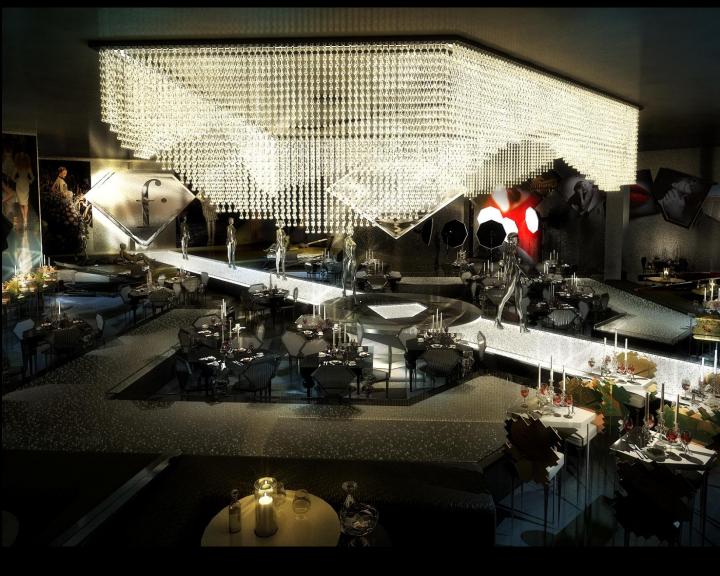

or lounge and bar area



01



Large projection Screen

pyright © ftv.com/dwp.com

OVE

01

Telemannan and

Bile



#### Lounge Layout























#### Lounge Layout







### **Dinning Layout**







### View of upper seating area

View of upper seating area and projected images

dwp





dwp

#### View of dance floor







# **800-1000sqm Studio Club**





## Layout Option 1 Diamond Catwalk































dwp



D



E BE



1100 p

n's

















(Car

O WO





# d Tank

0

52.00 11 

y.

A,

ß

11.1

京市

利

ĘΑ

1

1

ない

Will and

15 1 





### Layout Option 2 Diamond Bar

















### Disco Layout









#### **Rotating Disco Floor**

MARTINE CLARKE CONTRACTOR

יישי איישיניישייישיישיישיישיישיישיישיישי





### Grand Catwalk Layout















#### Sofa Seating - FTV furniture "Everynight" in red



Sofa Seating - FTV furniture "Everynight" in red

and a







#### Table Seating - FTV furniture "Mirror"







#### Table Seating - FTV furniture "Mirror"









**Clear Table Seating - FTV furniture "Maybe"** 



**Clear Table Seating - FTV furniture "Maybe"** 









High Table Seating - FTV furniture "I love diamond"













#### Table Seating - FTV furniture "I love diamond"







High Table Seating - FTV furniture "I love diamond"



Gold Table Seating - FTV furniture "I love diamond"







#### Low Level Table- FTV furniture " Dark Flare "







#### Low Level Table- FTV furniture diamond table















#### **Reception Counter**





## MATERIALS