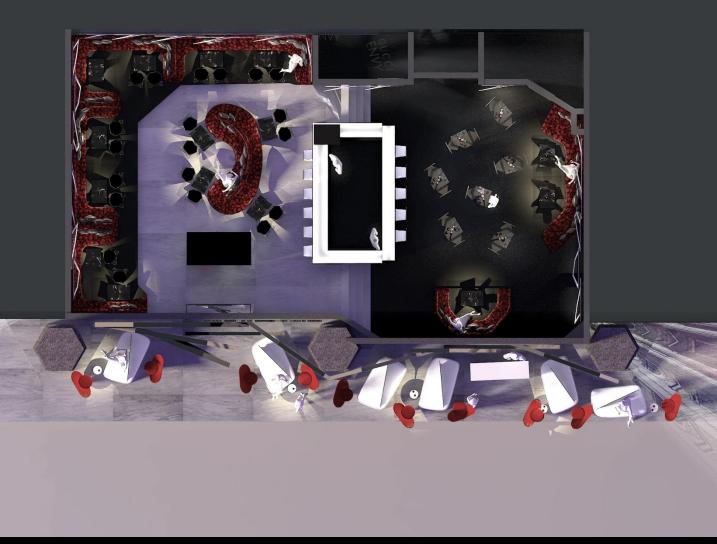

é Night Club

















#### 











## 50sqm Bar/Lounge







#### Plan View of typical 50 sq.m unit 33 Seats







Long table / catwalk

Entrance

Counter

#### Plan View of typical 50 sq.m unit 33 Seats







Shop front of 50sq.m typical unit







Shop front of 50sq.m typical unit







#### Shop front of 50sq.m typical unit







#### Interior view of 50sq.m typical unit





#### 0 - 400X 1 ļ ght (







#### View of exterior entrance and façade treatment







#### **Exterior View with Lounge Furniture**







### **Exterior View with Dinning Furniture**

View of entrance

ONVC:

(the

C

dwp



View of exterior lounge and bar area



01



Large projection Screen

pyright © ftv.com/dwp.com

OVE

01

Telemannan and

Bile



#### Lounge Layout























#### Lounge Layout







### **Dinning Layout**







### View of upper seating area

View of upper seating area and projected images

dwp





dwp

#### View of dance floor







# **800-1000sqm Studio Club**





## Layout Option 1 Diamond Catwalk































dwp



D



E BE



1100 p

n's

















(Car

O WO





# d Tank

0

52.00 11 

y.

A,

ß

11.1

京市

利

ĘΑ

1

1

ない

Will and

15 1 





### Layout Option 2 Diamond Bar

















### Disco Layout









#### **Rotating Disco Floor**

MARTINE CLARKE CONTRACTOR

יישי איישיניישייישיישיישיישיישיישיישיישי





### Grand Catwalk Layout















#### Sofa Seating - FTV furniture "Everynight" in red



Sofa Seating - FTV furniture "Everynight" in red

and a







#### Table Seating - FTV fu