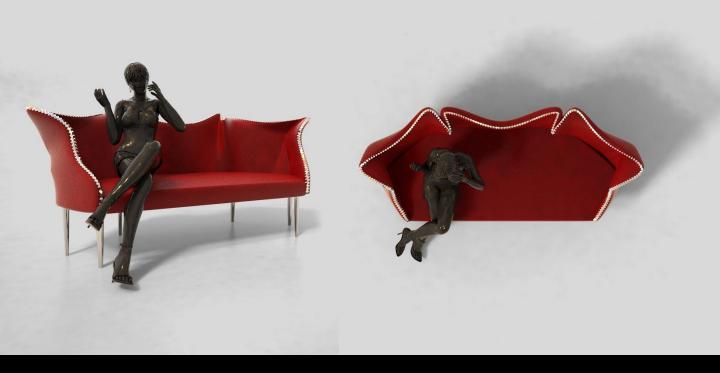

#### Sofa Seating - FTV furniture "Everynight" in red

Sofa Seating - FTV furniture "Everynight" in red

and a