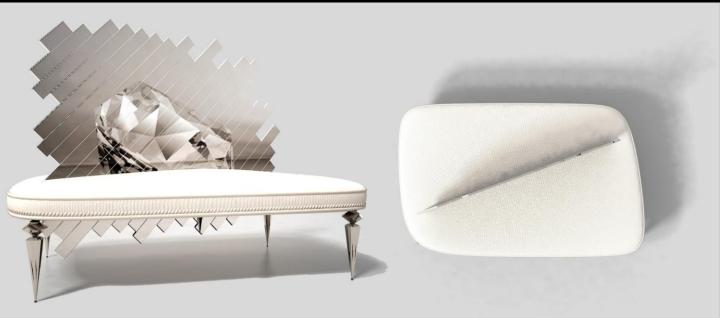

#### Table Seating - FTV furniture "Mirror"

#### Table Seating - FTV furniture "Mirror"

**Clear Table Seating - FTV furniture "Maybe"** 

**Clear Table Seating - FTV furniture "Maybe"** 

High Table Seating - FTV furniture "I love diamond"