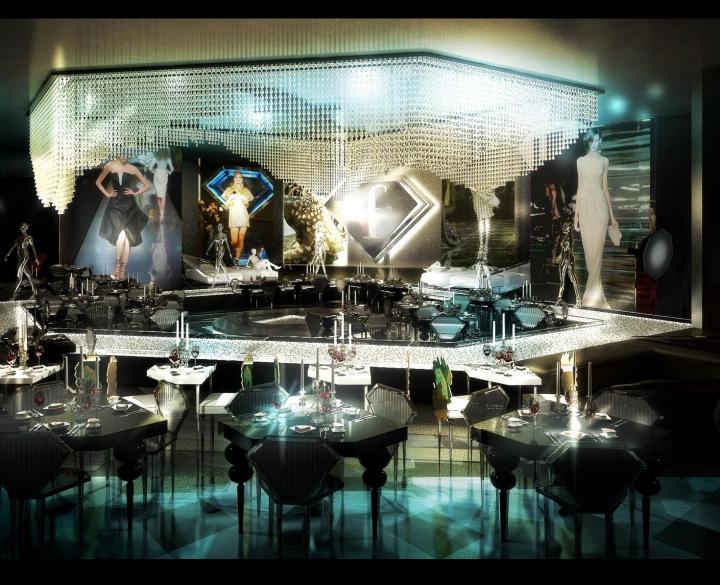

nt of 50sq.m typical unit







#### Shop front of 50sq.m typical unit







#### Interior view of 50sq.m typical unit





#### 0 - 400X 1 ļ ght (







#### View of exterior entrance and façade treatment







#### **Exterior View with Lounge Furniture**







### **Exterior View with Dinning Furniture**

View of entrance

ONVC:

(the

C

dwp



View of exterior lounge and bar area



01



Large projection Screen

pyright © ftv.com/dwp.com

OVE

01

Telemannan and

Bile



#### Lounge Layout























#### Lounge Layout







### **Dinning Layout**







### View of upper seating area

View of upper seating area and projected images

dwp





dwp

#### View of dance floor







# **800-1000sqm Studio Club**





## Layout Option 1 Diamond Catwalk































dwp



D



E BE



1100 p

n's

















(Car

O WO





# d Tank

0

52.00 11 

y.

A,

ß

11.1

京市

利

ĘΑ

1

1

ない

Will and

15 1 





### Layout Option 2 Diamond Bar

















### Disco Layout









#### **Rotating Disco Floor**

MARTINE CLARKE CONTRACTOR

יישי איישיניישייישיישיישיישיישיישיישיישי





### Grand Catwalk Layout















#### Sofa Seating - FTV furniture "Everynight" in red



Sofa Seating - FTV furniture "Everynight" in red

and a







#### Table Seating - FTV furniture "Mirror"







#### Table Seating - FTV furniture "Mirror"









**Clear Table Seating - FTV furniture "Maybe"** 



**Clear Table Seating - FTV furniture "Maybe"** 









High Table Seating - FTV furniture "I love diamond"













#### Table Seating - F