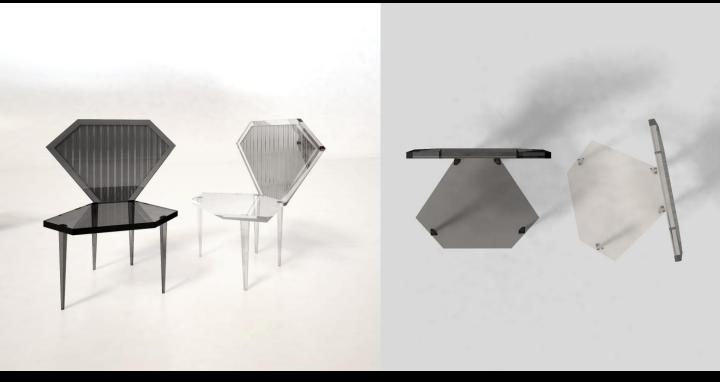

#### Table Seating - FTV furniture "I love diamond"

High Table Seating - FTV furniture "I love diamond"

Gold Table Seating - FTV furniture "I love diamond"