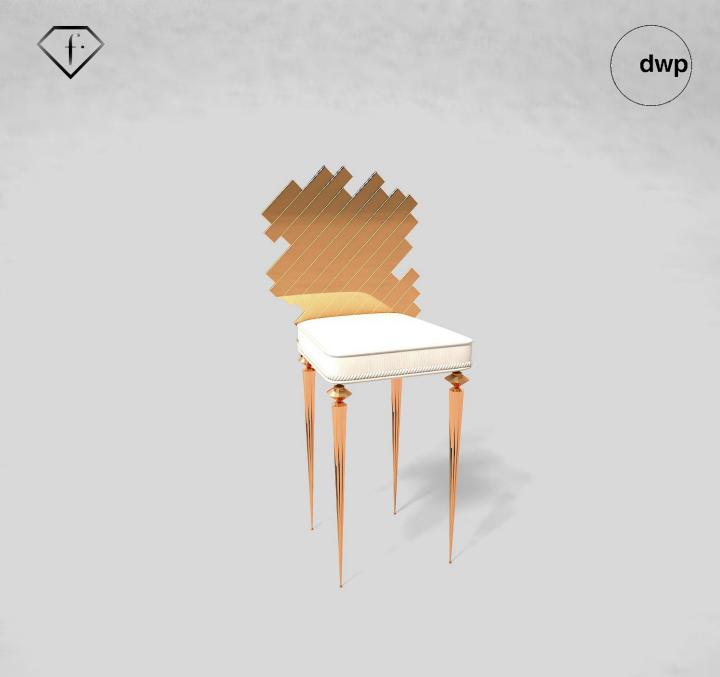

#### Table Seating - FTV furniture "I love diamond"

High Table Seating - FTV furniture "I love diamond"

Gold Table Seating - FTV furniture "I love diamond"