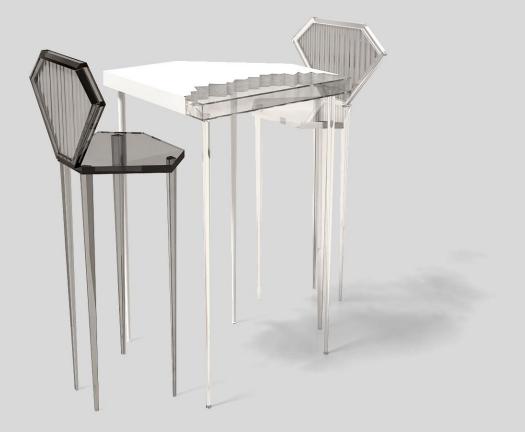

#### Table Seating - FTV furniture "I love diamond"

High Table Seating - FTV furniture "I love diamond"

Gold Table Seating - FTV furniture "I love diamond"