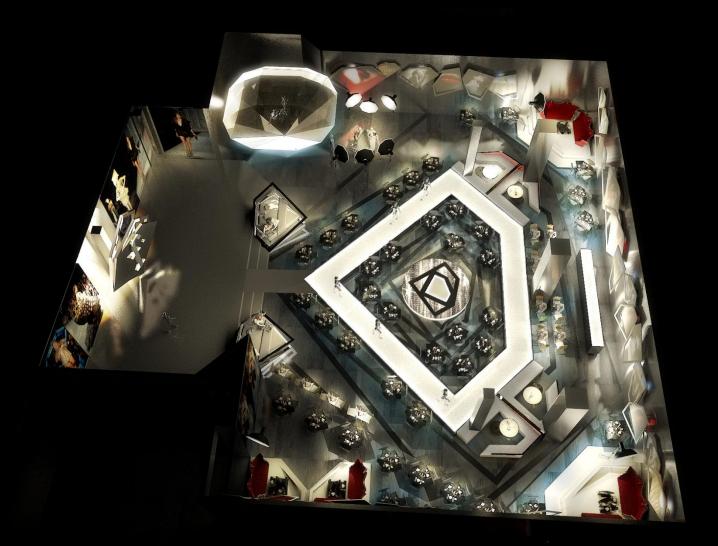

Shop front of 50sq.m typical unit







#### Shop front of 50sq.m typical unit







#### Interior view of 50sq.m typical unit





#### 0 - 400X 1 ļ ght (







#### View of exterior entrance and façade treatment







#### **Exterior View with Lounge Furniture**







### **Exterior View with Dinning Furniture**

View of entrance

ONVC:

(the

C

dwp



View of exterior lounge and bar area



01



Large projection Screen

pyright © ftv.com/dwp.com

OVE

01

Telemannan and

Bile



#### Lounge Layout























#### Lounge Layout







### **Dinning Layout**







### View of upper seating area

View of upper seating area and projected images

dwp





dwp

#### View of dance floor







# **800-1000sqm Studio Club**





## Layout Option 1 Diamond Catwalk































dwp



D



E BE



1100 p

n's

















(Car

O WO





# d Tank

0

52.00 11 

y.

A,

ß

11.1

京市

利

ĘΑ

1

1

ない

Will and

15 1 





### Layout Option 2 Diamond Bar

















### Disco Layout









#### **Rotating Disco Floor**

MARTINE CLARKE CONTRACTOR

יישי איישיניישייישיישיישיישיישיישיישיישי





### Grand Catwalk Layout















#### Sofa Seating - FTV furniture "Everynight" in red



Sofa Seating - FTV furniture "Everynight" in red

and a







#### Table Seating - FTV furniture "Mirror"







#### Table Seating - FTV furniture "Mirror"









**Clear Table Seating - FTV furniture "Maybe"** 



**Clear Table Seating - FTV furniture "Maybe"** 









High Table Seating - FTV furniture "I love diamond"













#### Table Sea