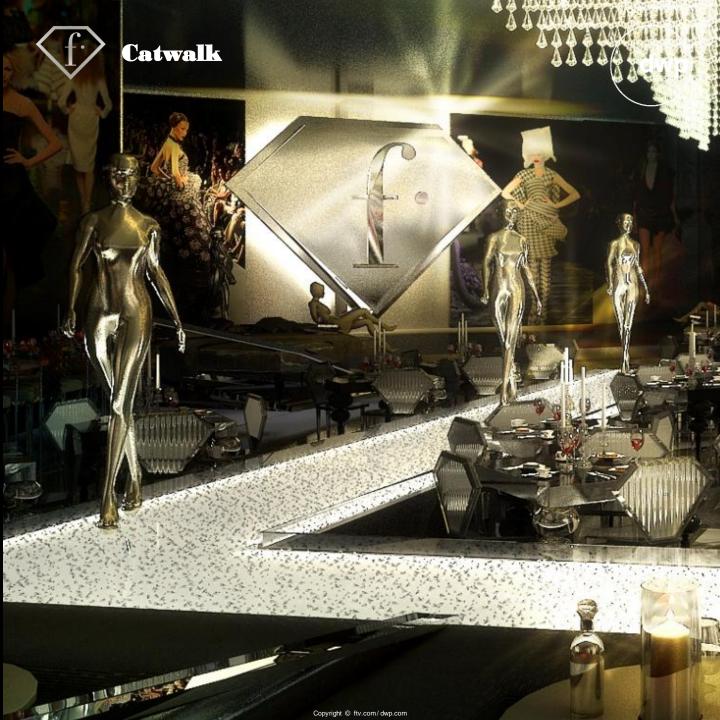

#### Interior view of 50sq.m typical unit





#### 0 - 400X 1 ļ ght (







#### View of exterior entrance and façade treatment







#### **Exterior View with Lounge Furniture**







### **Exterior View with Dinning Furniture**

View of entrance

ONVC:

(the

C

dwp



View of exterior lounge and bar area



01



Large projection Screen

pyright © ftv.com/dwp.com

OVE

01

Telemannan and

Bile



#### Lounge Layout























#### Lounge Layout







### **Dinning Layout**







### View of upper seating area

View of upper seating area and projected images

dwp





dwp

#### View of dance floor







# **800-1000sqm Studio Club**





## Layout Option 1 Diamond Catwalk































dwp



D



E BE



1100 p

n's

















(Car

O WO





# d Tank

0

52.00 11 

y.

A,

ß

11.1

京市

利

ĘΑ

1

1

ない

Will and

15 1 





### Layout Option 2 Diamond Bar

















### Disco Layout









#### **Rotating Disco Floor**

MARTINE CLARKE CONTRACTOR

יישי איישיניישייישיישיישיישיישיישיישיישי





### Grand Catwalk Layout















#### Sofa Seating - FTV furniture "Everynight" in red



Sofa Seating - FTV furniture "Everynight" in red

and a







#### Table Seating - FTV furniture "Mirror"







#### Table Seating - FTV furniture "Mirror"









**Clear Table Seating - FTV furniture "Maybe"** 



**Clear Table Seating - FTV furniture "Maybe"** 









High Table Seating - FTV furniture "I love diamond"













#### Table Seating - FTV furniture "I love diamond"







High Table Seating - FTV furniture "