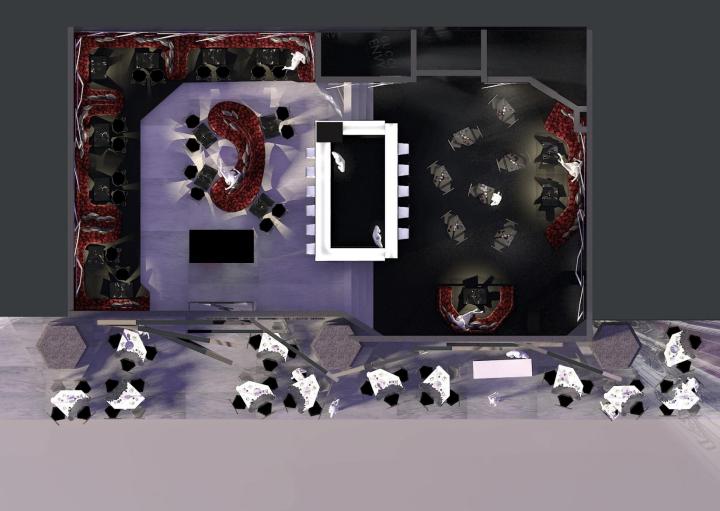

## Layout Option 1 Diamond Catwalk

dwp

D

E BE

1100 p

n's

(Car

O WO

### Layout Option 2 Diamond Bar