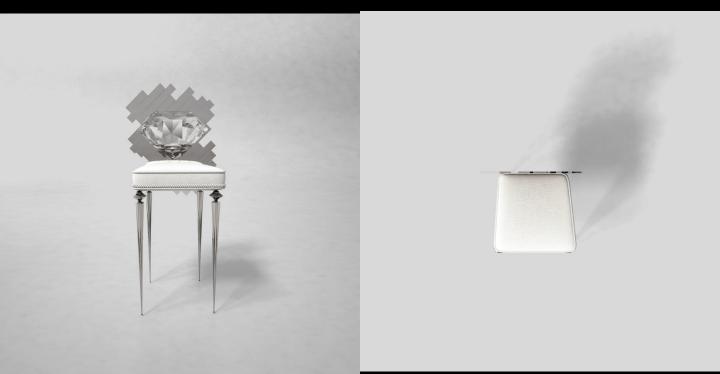

#### Table Seating - FTV furniture "Mirror"

**Clear Table Seating - FTV furniture "Maybe"** 

**Clear Table Seating - FTV furniture "Maybe"** 

High Table Seating - FTV furniture "I love diamond"

#### Table Seating - FTV furniture "I love diamond"

High Table Seating - FTV furniture "I love diamond"

Gold Table Seating - FTV furniture "I love diamond"