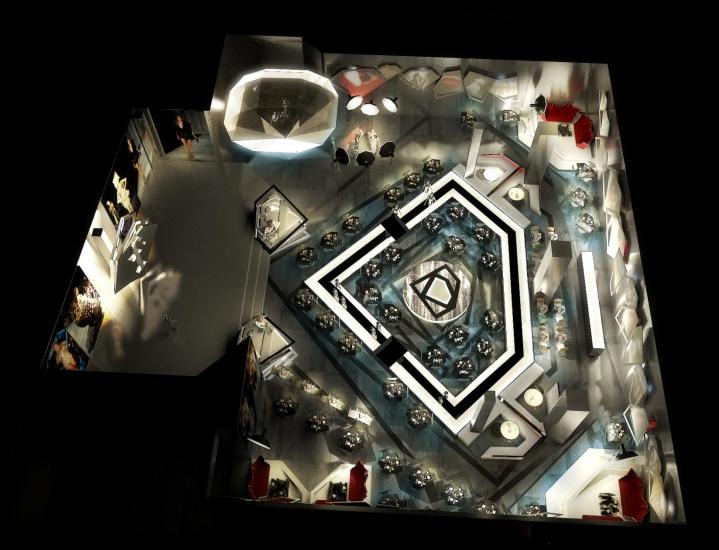

e treatment







#### **Exterior View with Lounge Furniture**







### **Exterior View with Dinning Furniture**

View of entrance

ONVC:

(the

C

dwp



View of exterior lounge and bar area



01



Large projection Screen

pyright © ftv.com/dwp.com

OVE

01

Telemannan and

Bile



#### Lounge Layout























#### Lounge Layout







### **Dinning Layout**







### View of upper seating area

View of upper seating area and projected images

dwp





dwp

#### View of dance floor







# **800-1000sqm Studio Club**





## Layout Option 1 Diamond Catwalk































dwp



D



E BE



1100 p

n's

















(Car

O WO





# d Tank

0

52.00 11 

y.

A,

ß

11.1

京市

利

ĘΑ

1

1

ない

Will and

15 1 





### Layout Option 2 Diamond Bar

















### Disco Layout









#### **Rotating Disco Floor**

MARTINE CLARKE CONTRACTOR

יישי איישיניישייישיישיישיישיישיישיישיישי





### Grand Catwalk Layout















#### Sofa Seating - FTV furniture "Everynight" in red



Sofa Seating - FTV furniture "Everynight" in red

and a







#### Table Seating - FTV furniture "Mirror"







#### Table Seating - FTV furniture "Mirror"









**Clear Table Seating - FTV furniture "Maybe"** 



**Clear Table Seating - FTV furniture "Maybe"** 









High Table Seating - FTV furniture "I love diamond"













#### Table Seating - FTV furniture "I love diamond"







High Table Seating - FTV furniture "I love diamond"



Gold Table Seating - FTV furniture "I love diamond"







#### Low Level Table- FTV furniture " Dark Fla