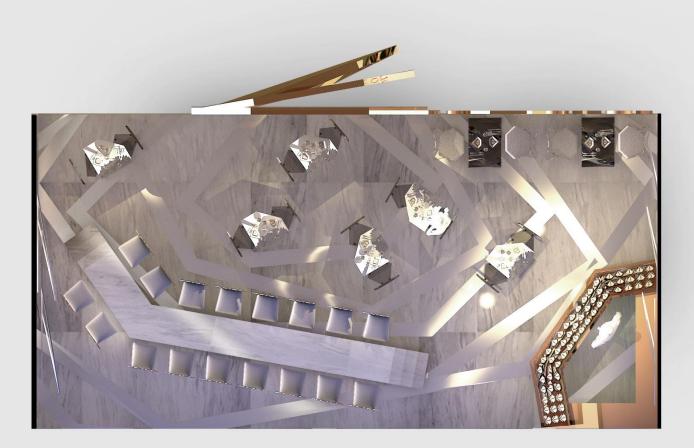

## 50sqm Bar/Lounge

#### Plan View of typical 50 sq.m unit 33 Seats

Long table / catwalk

Entrance

Counter