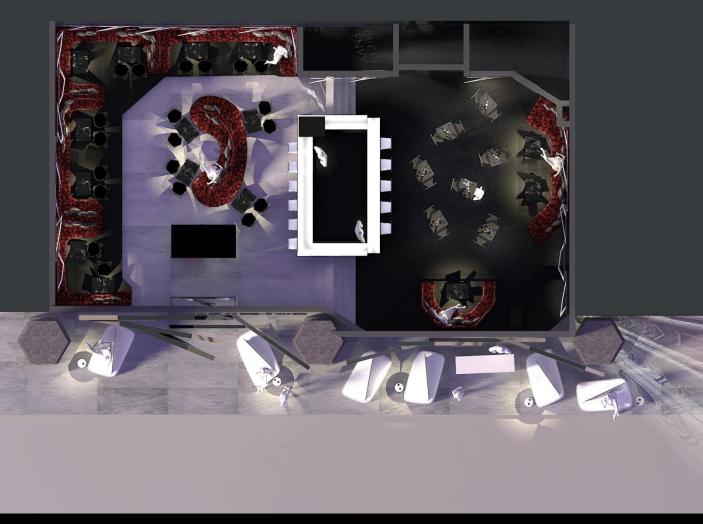

# love Café Night Club

















#### 











## 50sqm Bar/Lounge







#### Plan View of typical 50 sq.m unit 33 Seats







Long table / catwalk

Entrance

Counter

#### Plan View of typical 50 sq.m unit 33 Seats







Shop front of 50sq.m typical unit







Shop front of 50sq.m typical unit







#### Shop front of 50sq.m typical unit







#### Interior view of 50sq.m typical unit





#### 0 - 400X 1 ļ ght (







#### View of exterior entrance and façade treatment







#### **Exterior View with Lounge Furniture**







### **Exterior View with Dinning Furniture**

View of entrance

ONVC:

(the

C

dwp



View of exterior lounge and bar area



01



Large projection Screen

pyright © ftv.com/dwp.com

OVE

01

Telemannan and

Bile



#### Lounge Layout























#### Lounge Layout







### **Dinning Layout**







### View of upper seating area

View of upper seating area and projected images

dwp





dwp

#### View of dance floor







# **800-1000sqm Studio Club**





## Layout Option 1 Diamond Catwalk































dwp



D



E BE



1100 p

n's

















(Car

O WO





# d Tank

0

52.00 11 

y.

A,

ß

11.1

京市

利

ĘΑ

1

1

ない

Will and

15 1 





### Layout Option 2 Diamond Bar

















### Disco Layout









#### **Rotating Disco Floor**

MARTINE CLARKE CONTRACTOR

יישי איישיניישייישיישיישיישיישיישיישיישי





### Grand Catwalk Layout















#### Sofa Seating - FTV furniture "Everynight" in red



Sofa Seating - FTV furniture "Everynight" in red

and a







#### Table