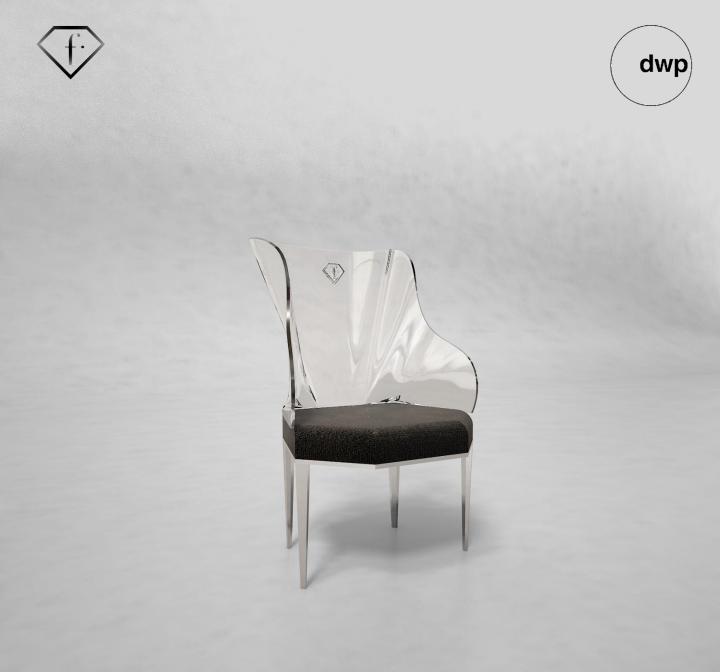

#### Table Seating - FTV furniture "Mirror"

**Clear Table Seating - FTV furniture "Maybe"** 

**Clear Table Seating - FTV furniture "Maybe"** 

High Table Seating - FTV furniture "I love diamond"

#### Table Seating - FTV furniture "I love diamond"

High Table Seating - FTV furniture "I love diamond"

Gold Table Seating - FTV furniture "I love diamond"