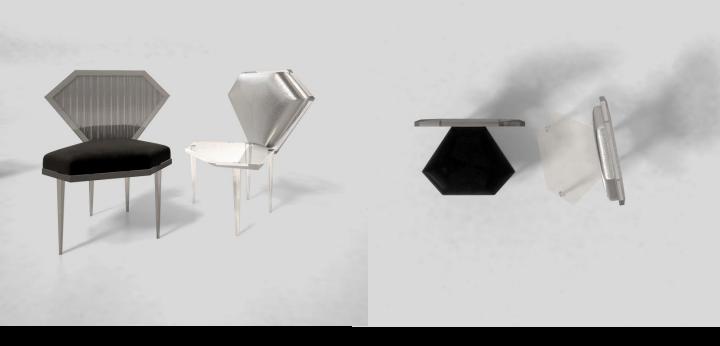

#### Table Seating - FTV furniture "I love diamond"

High Table Seating - FTV furniture "I love diamond"

Gold Table Seating - FTV furniture "I love diamond"