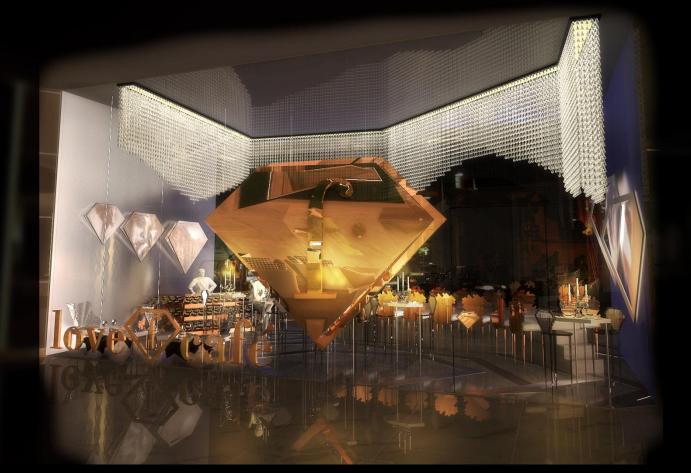

#### Interior view of 50sq.m typical unit

#### View of exterior entrance and façade treatment