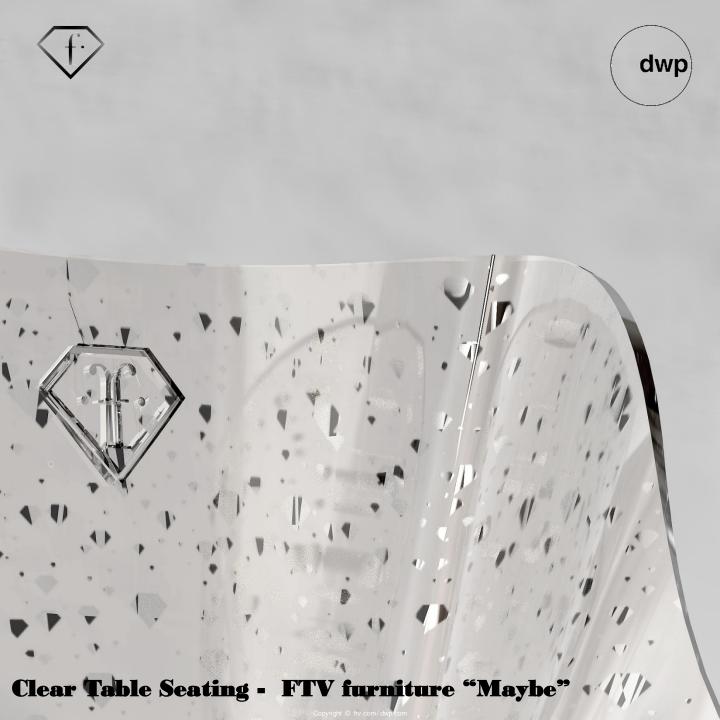

#### Table Seating - FTV furniture "Mirror"

**Clear Table Seating - FTV furniture "Maybe"** 

**Clear Table Seating - FTV furniture "Maybe"** 

High Table Seating - FTV furniture "I love diamond"