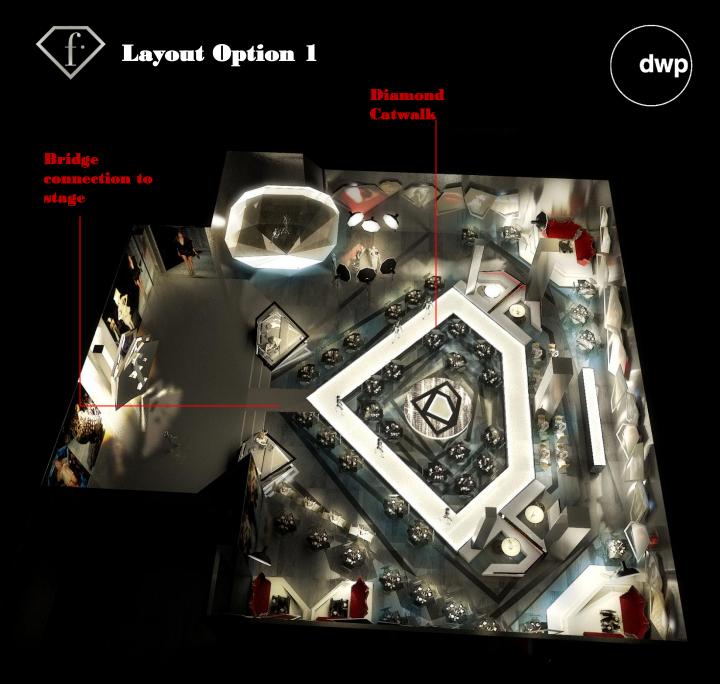

op front of 50sq.m typical unit







#### Shop front of 50sq.m typical unit







#### Interior view of 50sq.m typical unit





#### 0 - 400X 1 ļ ght (







#### View of exterior entrance and façade treatment







#### **Exterior View with Lounge Furniture**







### **Exterior View with Dinning Furniture**

View of entrance

ONVC:

(the

C

dwp



View of exterior lounge and bar area



01



Large projection Screen

pyright © ftv.com/dwp.com

OVE

01

Telemannan and

Bile



#### Lounge Layout























#### Lounge Layout







### **Dinning Layout**







### View of upper seating area

View of upper seating area and projected images

dwp





dwp

#### View of dance floor







# **800-1000sqm Studio Club**





## Layout Option 1 Diamond Catwalk































dwp



D



E BE



1100 p

n's

















(Car

O WO





# d Tank

0

52.00 11 

y.

A,

ß

11.1

京市

利

ĘΑ

1

1

ない

Will and

15 1 





### Layout Option 2 Diamond Bar

















### Disco Layout









#### **Rotating Disco Floor**

MARTINE CLARKE CONTRACTOR

יישי איישיניישייישיישיישיישיישיישיישיישי





### Grand Catwalk Layout















#### Sofa Seating - FTV furniture "Everynight" in red



Sofa Seating - FTV furniture "Everynight" in red

and a







#### Table Seating - FTV furniture "Mirror"







#### Table Seating - FTV furniture "Mirror"









**Clear Table Seating - FTV furniture "Maybe"** 



**Clear Table Seating - FTV furniture "Maybe"** 









High Table Seating - FTV furniture "I love diamond"













#### Table Seati