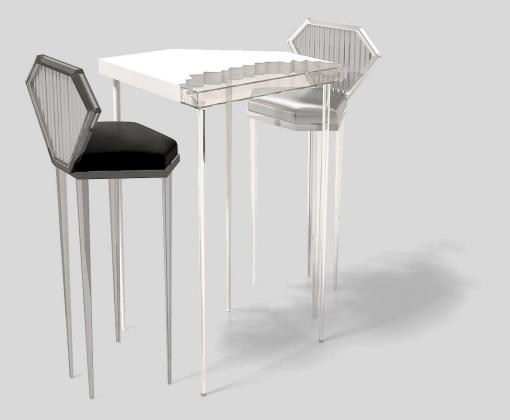

#### Table Seating - FTV furniture "I love diamond"

High Table Seating - FTV furniture "I love diamond"

Gold Table Seating - FTV furniture "I love diamond"