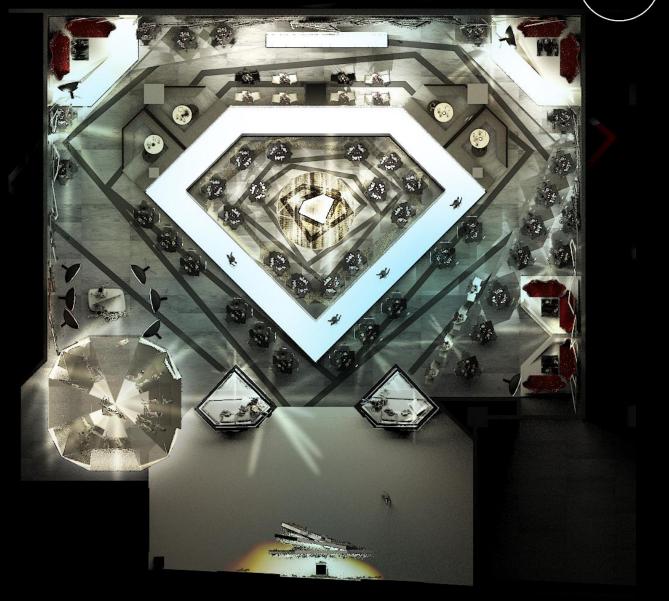

# **800-1000sqm Studio Club**

## Layout Option 1 Diamond Catwalk

dwp

D

E BE

1100 p

n's

(Car

O WO