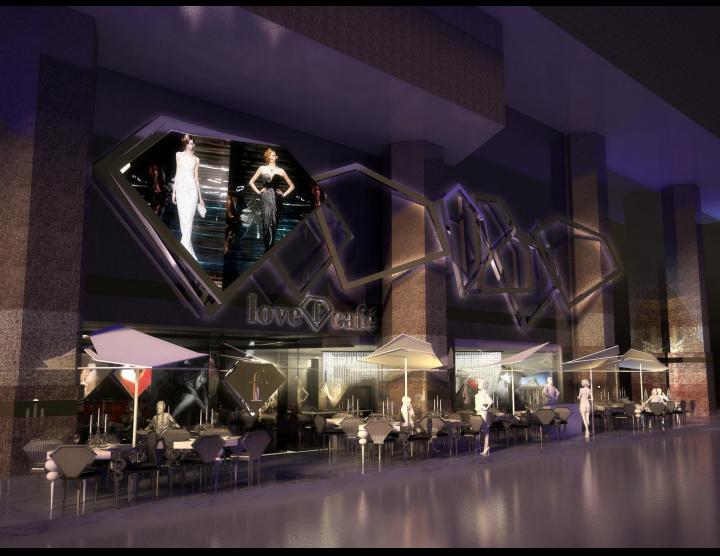

### **Exterior View with Dinning Furniture**

View of entrance

ONVC:

(the

C

dwp

View of exterior lounge and bar area

01

#### Table Seating - FTV furniture "Mirror"

#### Table Seating - FTV furniture "Mirror"

**Clear Table Seating - FTV furniture "Maybe"** 

**Clear Table Seating - FTV furniture "Maybe"** 

High Table Seating - FTV furniture "I love diamond"