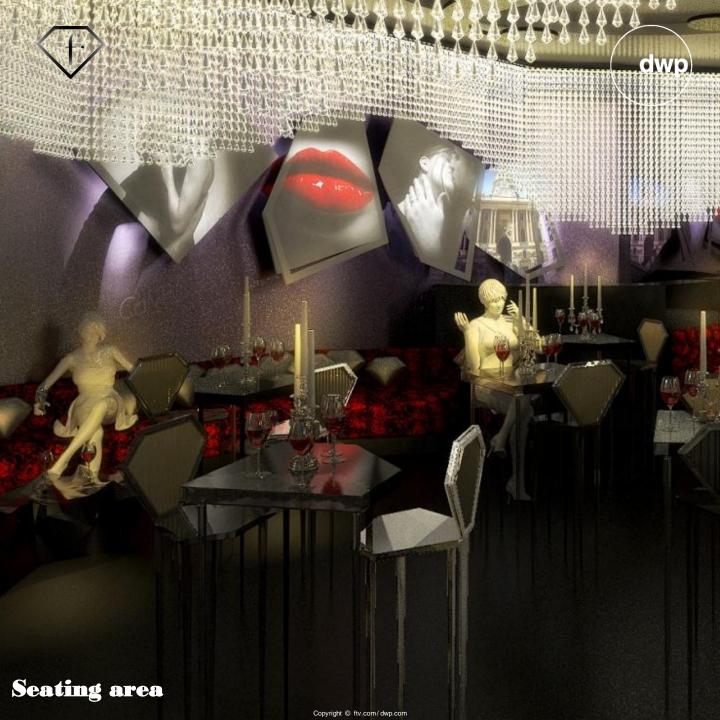

#### Table Seating - FTV furniture "Mirror"

#### Table Seating - FTV furniture "Mirror"

**Clear Table Seating - FTV furniture "Maybe"** 

**Clear Table Seating - FTV furniture "Maybe"** 

High Table Seating - FTV furniture "I love diamond"