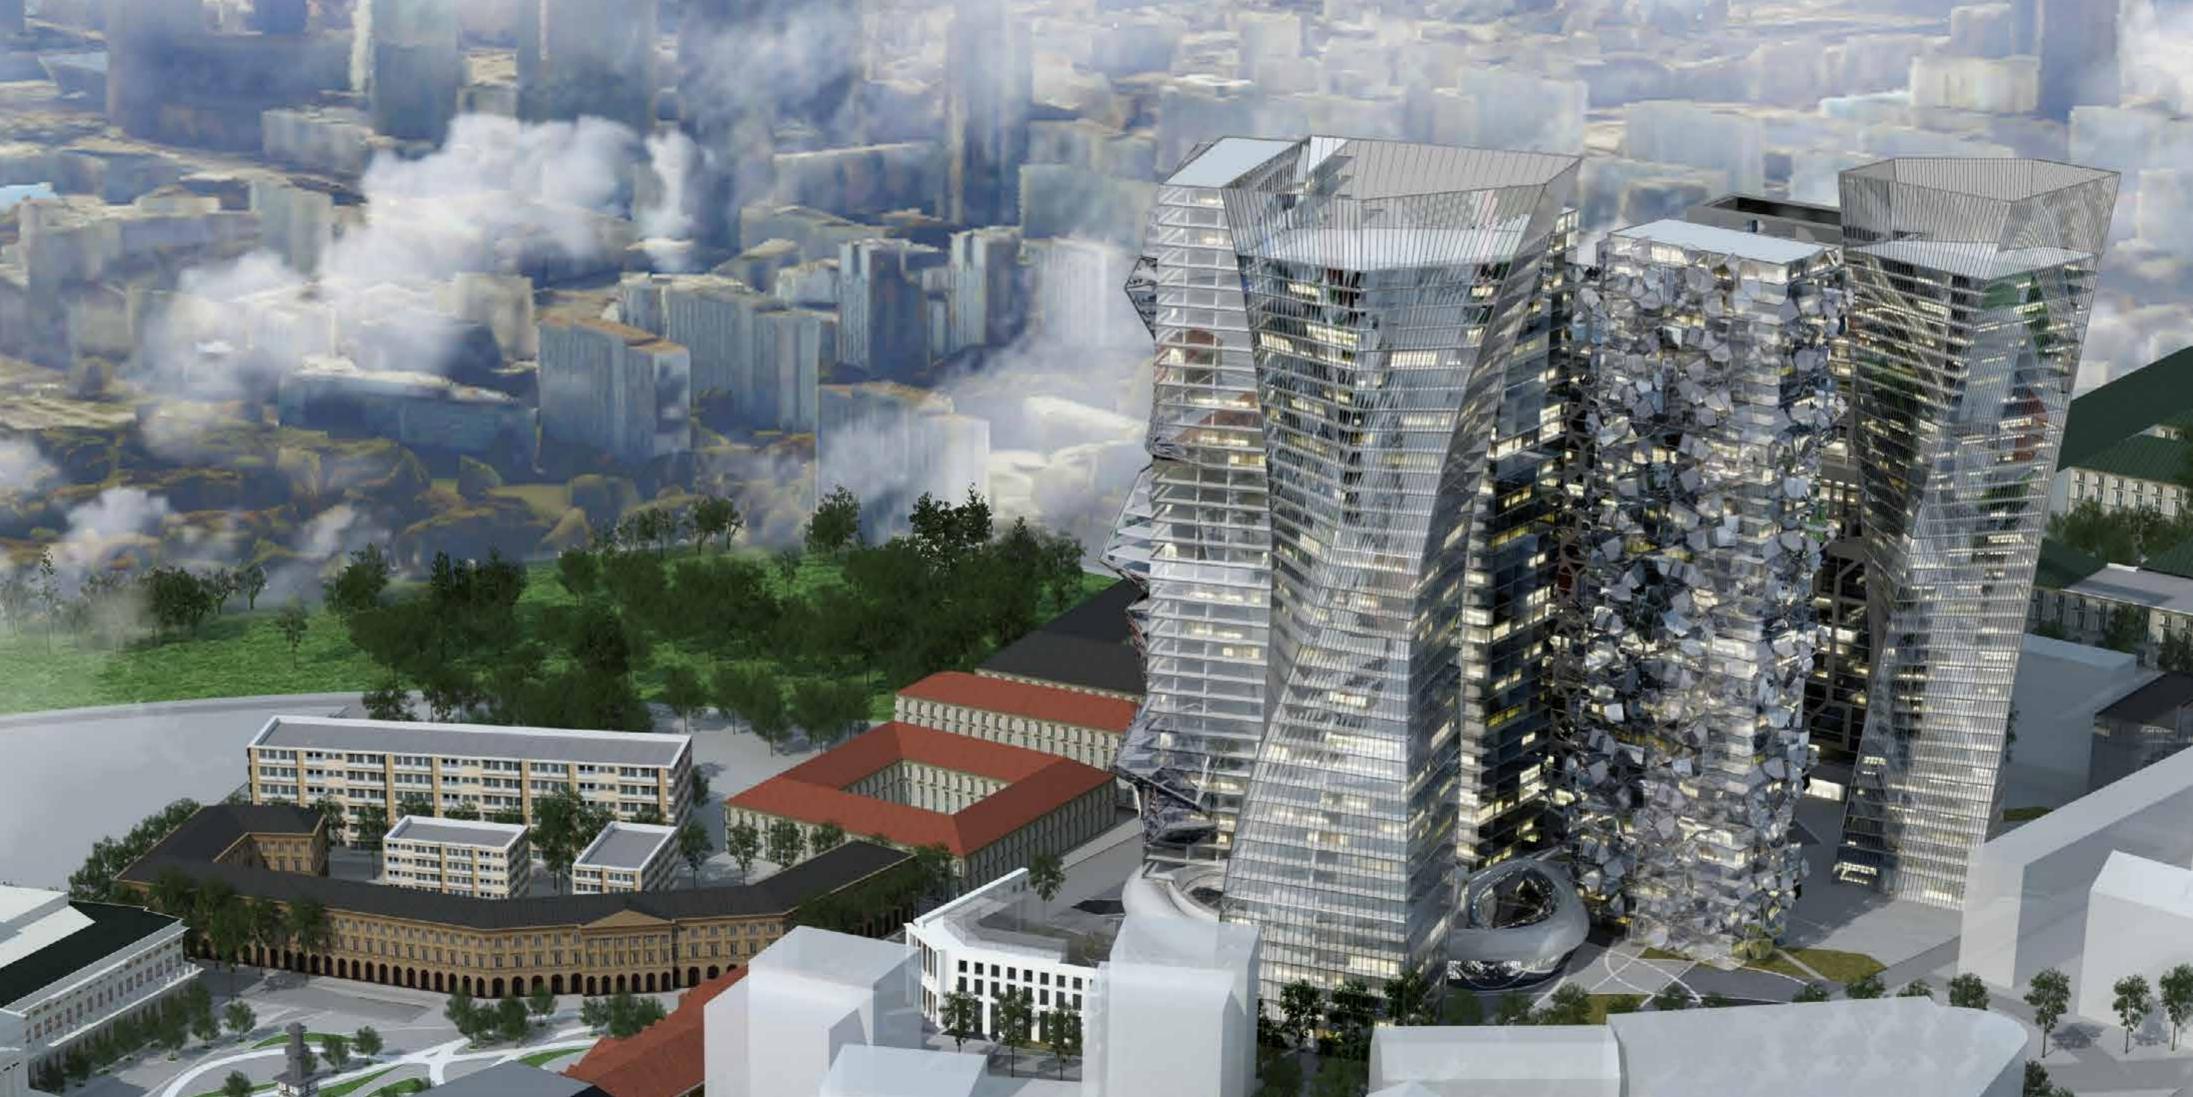

## Szpital Praski Przemienien SITE LOCATION MURANÓW Old Town Market Place **OLD TOWN** Ogród Krasińskich OLD TOWN Kościół Akademicki św. Anny **PLOT B** Ratusz Arsenał M **PLOT A** eatr Wielki - Polish National Opera Presidential Palace, Warsaw Biblioteka Uniwersytecka w Warszawie Copernicu Science Centr Tomb of the Unknown Soldier 🕝 Teatr Capitol University of Warsaw Zacheta – National Gallery of Art

| PLOT B SITE AREA                      |                    | 33,550                   |                    |                      |
|---------------------------------------|--------------------|--------------------------|--------------------|----------------------|
| BUILDING                              | AREA per Floor(m2) | AREA per<br>Building(m2) | FLOOR per Building | BUILDING Height (m.) |
| BUILDING 1 RESIDENTIAL                | 980                | 37,240                   | 38                 | 152                  |
| BUILDING 2 RESIDENTIAL                | 749                | 24,343                   | 33                 | 130                  |
| BUILDING 3 RESIDENTIAL                | 864                | 25,920                   | 30                 | 120                  |
| BUILDING 4 OFFICE                     | 560                | 19,600                   | 35                 | 140                  |
| BUILDING 5 OFFICE                     | 800                | 28,600                   | 36                 | 143                  |
| BUILDING 6 OFFICE                     | 1,268              | 49,135                   | 39                 | 155                  |
| BUILDING 7 HOTEL + SERVICED APARTMENT | 1,382              | 55,280                   | 40                 | 160                  |
| BUILDING 8 RETAIL                     | 3,500              | 10,500                   | 3                  | 18                   |
| PARKING AREA                          |                    | 100,650                  |                    |                      |
| TOTAL NUMBER OF CARS                  | 2,876              |                          |                    |                      |
| TOTAL CONSTRUCTION AREA               |                    | 250,618                  |                    |                      |