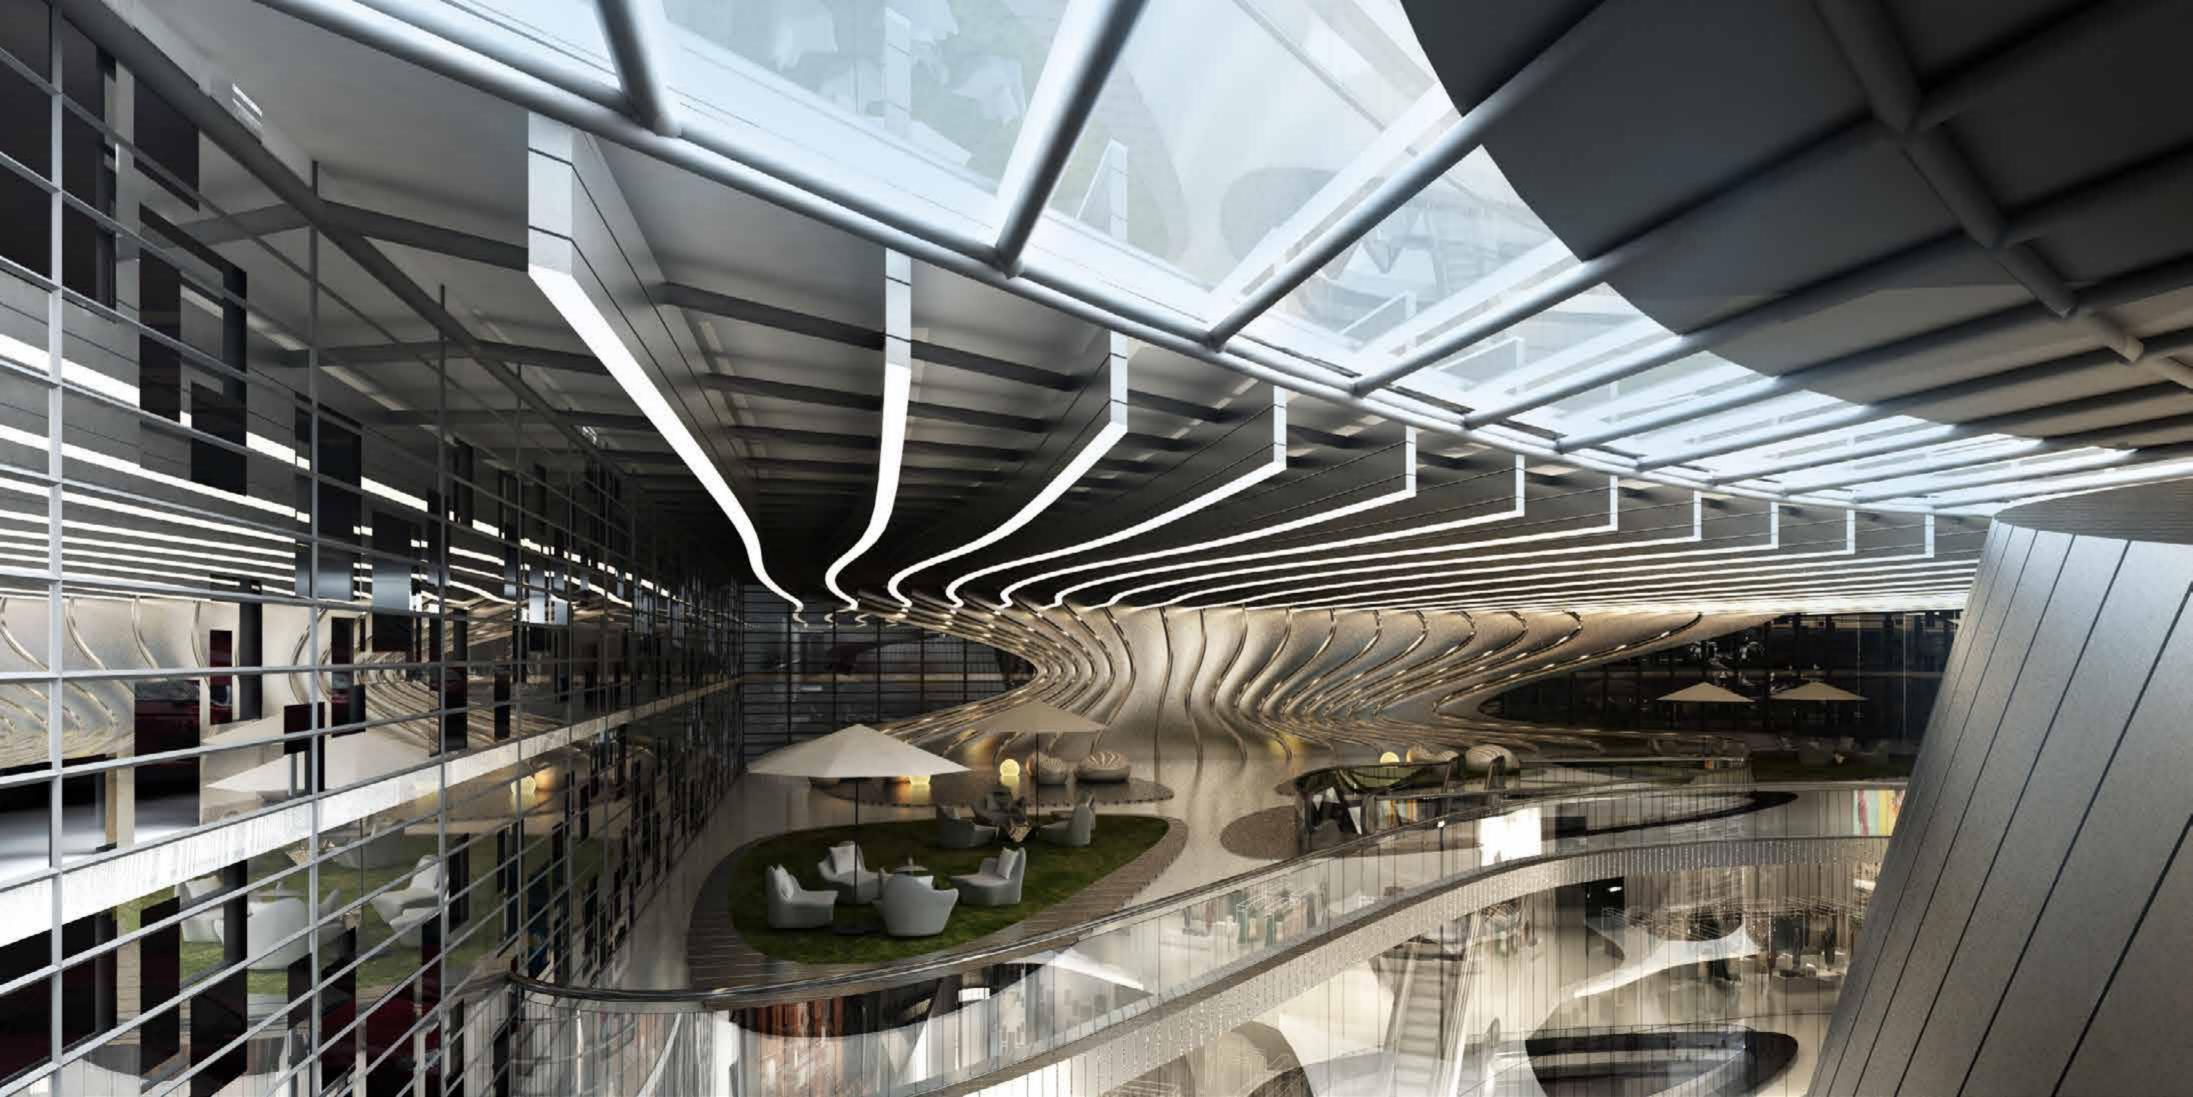

Hala Mirowska

| PLOT A SITE AREA              |                    | 13,070                   |                    |                      |
|-------------------------------|--------------------|--------------------------|--------------------|----------------------|
| BUILDING                      | AREA per Floor(m2) | AREA per<br>Building(m²) | FLOOR per Building | BUILDING Height (m.) |
| BUILDING 9 UNDERGROUND RETAIL | 5,256              | 15,768                   | 3                  | 18                   |
| BUILDING 10 PARKING           | 6,814              | 47,698                   | 7                  | 21                   |
|                               |                    |                          |                    |                      |
| TOTAL NUMBER OF CARS          | 1,363              |                          |                    |                      |
| TOTAL CONSTRUCTION AREA       |                    | 63,466                   |                    |                      |