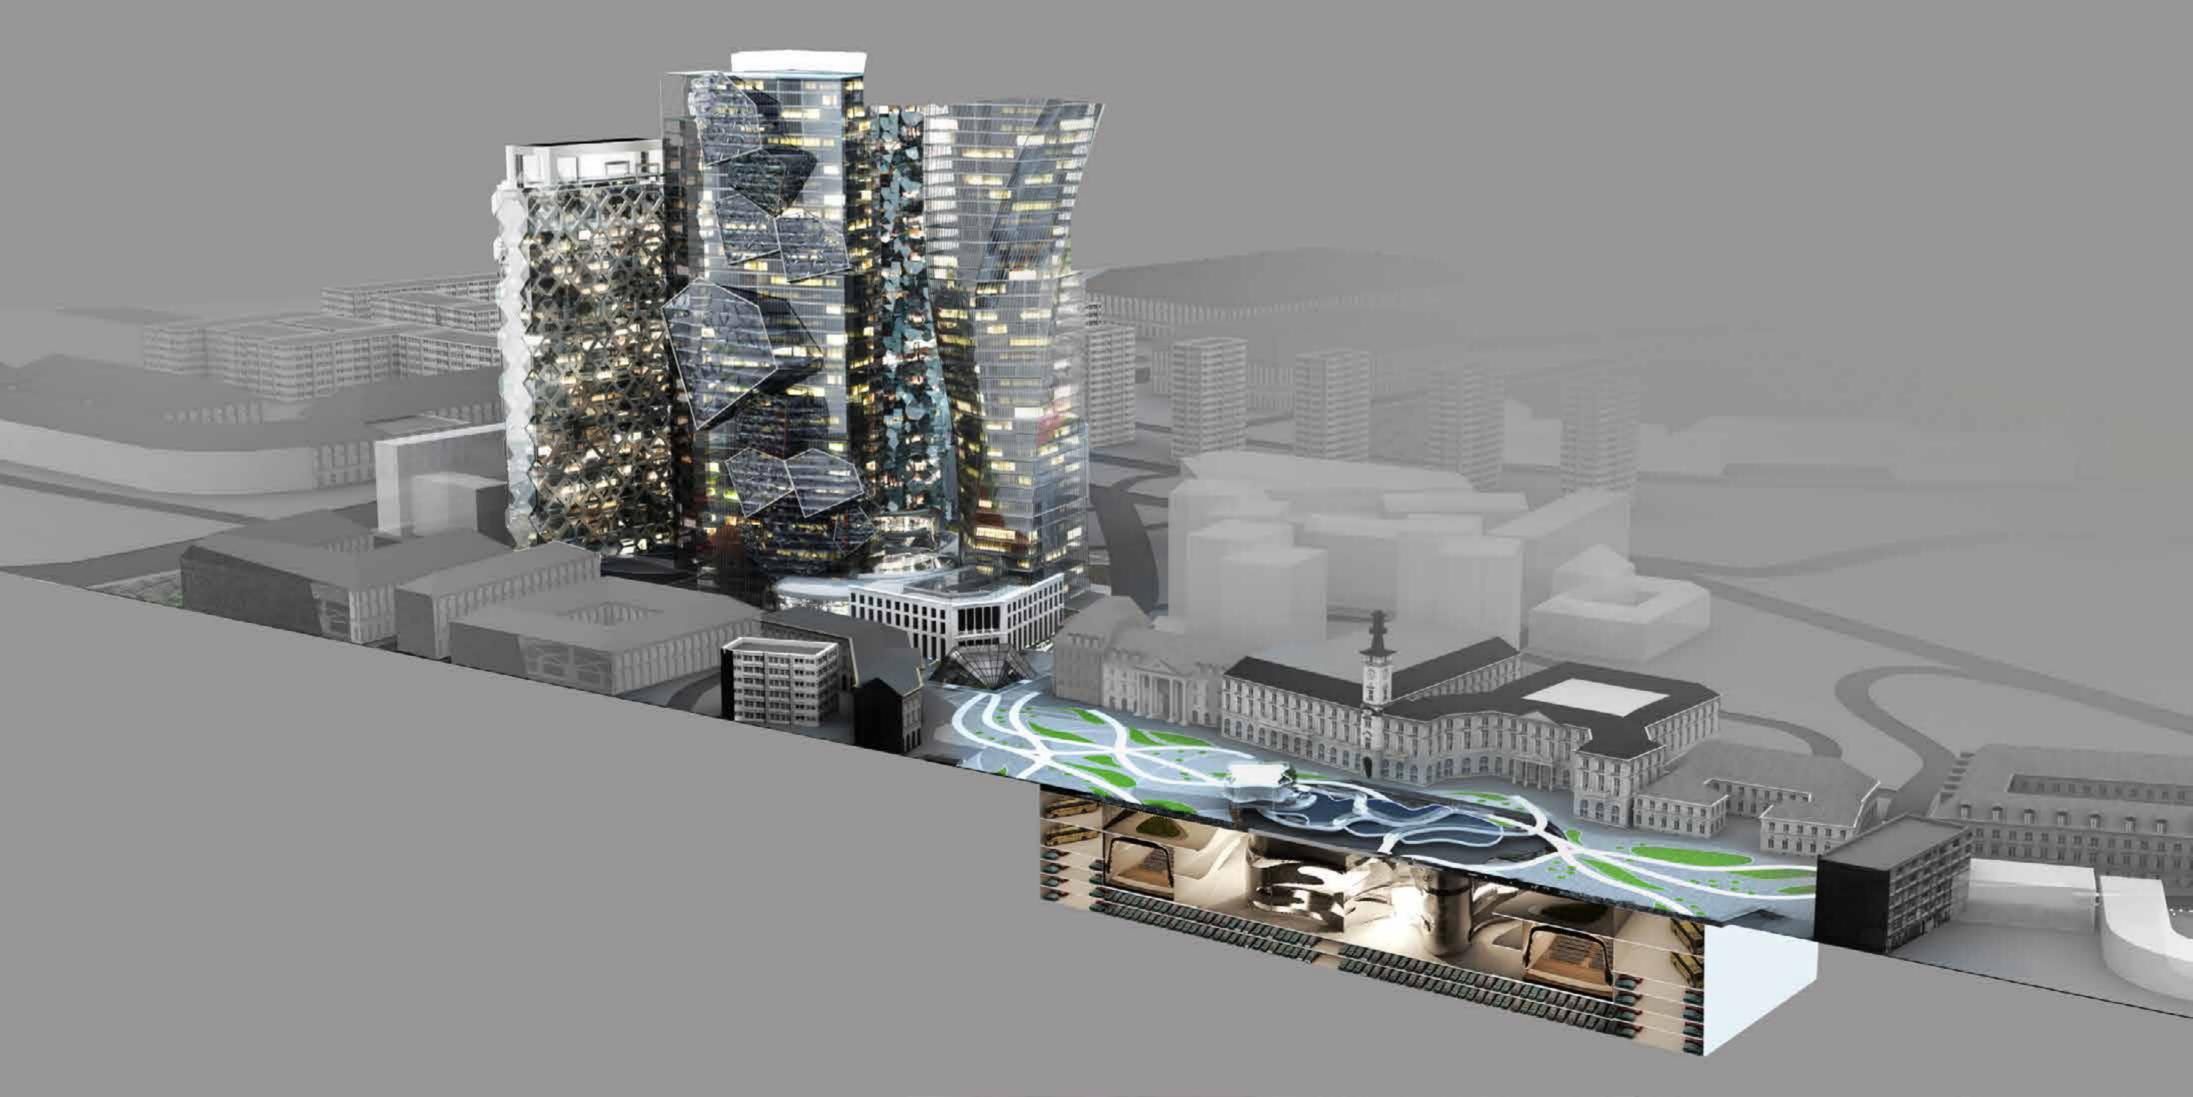

Hala Mirowska

| PLOT A SITE AREA              |                    | 13,070                   |                    |                      |
|-------------------------------|--------------------|--------------------------|--------------------|----------------------|
| BUILDING                      | AREA per Floor(m2) | AREA per<br>Building(m²) | FLOOR per Building | BUILDING Height (m.) |
| BUILDING 9 UNDERGROUND RETAIL | 5,256              | 15,768                   | 3                  | 18                   |
| BUILDING 10 PARKING           | 6,814              | 47,698                   | 7                  | 21                   |
|                               |                    |                          |                    |                      |
| TOTAL NUMBER OF CARS          | 1,363              |                          |                    |                      |
| TOTAL CONSTRUCTION AREA       |                    | 63,466                   |                    |                      |

| PLOT B SITE AREA                      |                    | 33,550                   |                    |                      |
|---------------------------------------|--------------------|--------------------------|--------------------|----------------------|
| BUILDING                              | AREA per Floor(m2) | AREA per<br>Building(m2) | FLOOR per Building | BUILDING Height (m.) |
| BUILDING 1 RESIDENTIAL                | 980                | 37,240                   | 38                 | 152                  |
| BUILDING 2 RESIDENTIAL                | 749                | 24,343                   | 33                 | 130                  |
| BUILDING 3 RESIDENTIAL                | 864                | 25,920                   | 30                 | 120                  |
| BUILDING 4 OFFICE                     | 560                | 19,600                   | 35                 | 140                  |
| BUILDING 5 OFFICE                     | 800                | 28,600                   | 36                 | 143                  |
| BUILDING 6 OFFICE                     | 1,268              | 49,135                   | 39                 | 155                  |
| BUILDING 7 HOTEL + SERVICED APARTMENT | 1,382              | 55,280                   | 40                 | 160                  |
| BUILDING 8 RETAIL                     | 3,500              | 10,500                   | 3                  | 18                   |
| PARKING AREA                          |                    | 100,650                  |                    |                      |
| TOTAL NUMBER OF CARS                  | 2,876              |                          |                    |                      |
| TOTAL CONSTRUCTION AREA               |                    | 250,618                  |                    |                      |