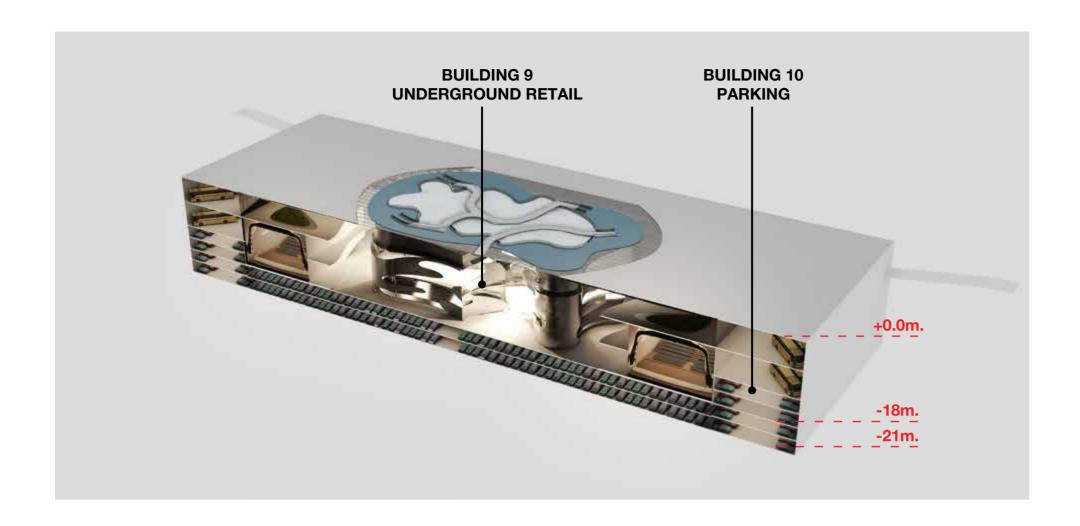

Hala Mirowska

| PLOT A SITE AREA              |                    | 13,070                   |                    |                      |
|-------------------------------|--------------------|--------------------------|--------------------|----------------------|
| BUILDING                      | AREA per Floor(m2) | AREA per<br>Building(m²) | FLOOR per Building | BUILDING Height (m.) |
| BUILDING 9 UNDERGROUND RETAIL | 5,256              | 15,768                   | 3                  | 18                   |
| BUILDING 10 PARKING           | 6,814              | 47,698                   | 7                  | 21                   |
|                               |                    |                          |                    |                      |
| TOTAL NUMBER OF CARS          | 1,363              |                          |                    |                      |
| TOTAL CONSTRUCTION AREA       |                    | 63,466                   |                    |                      |