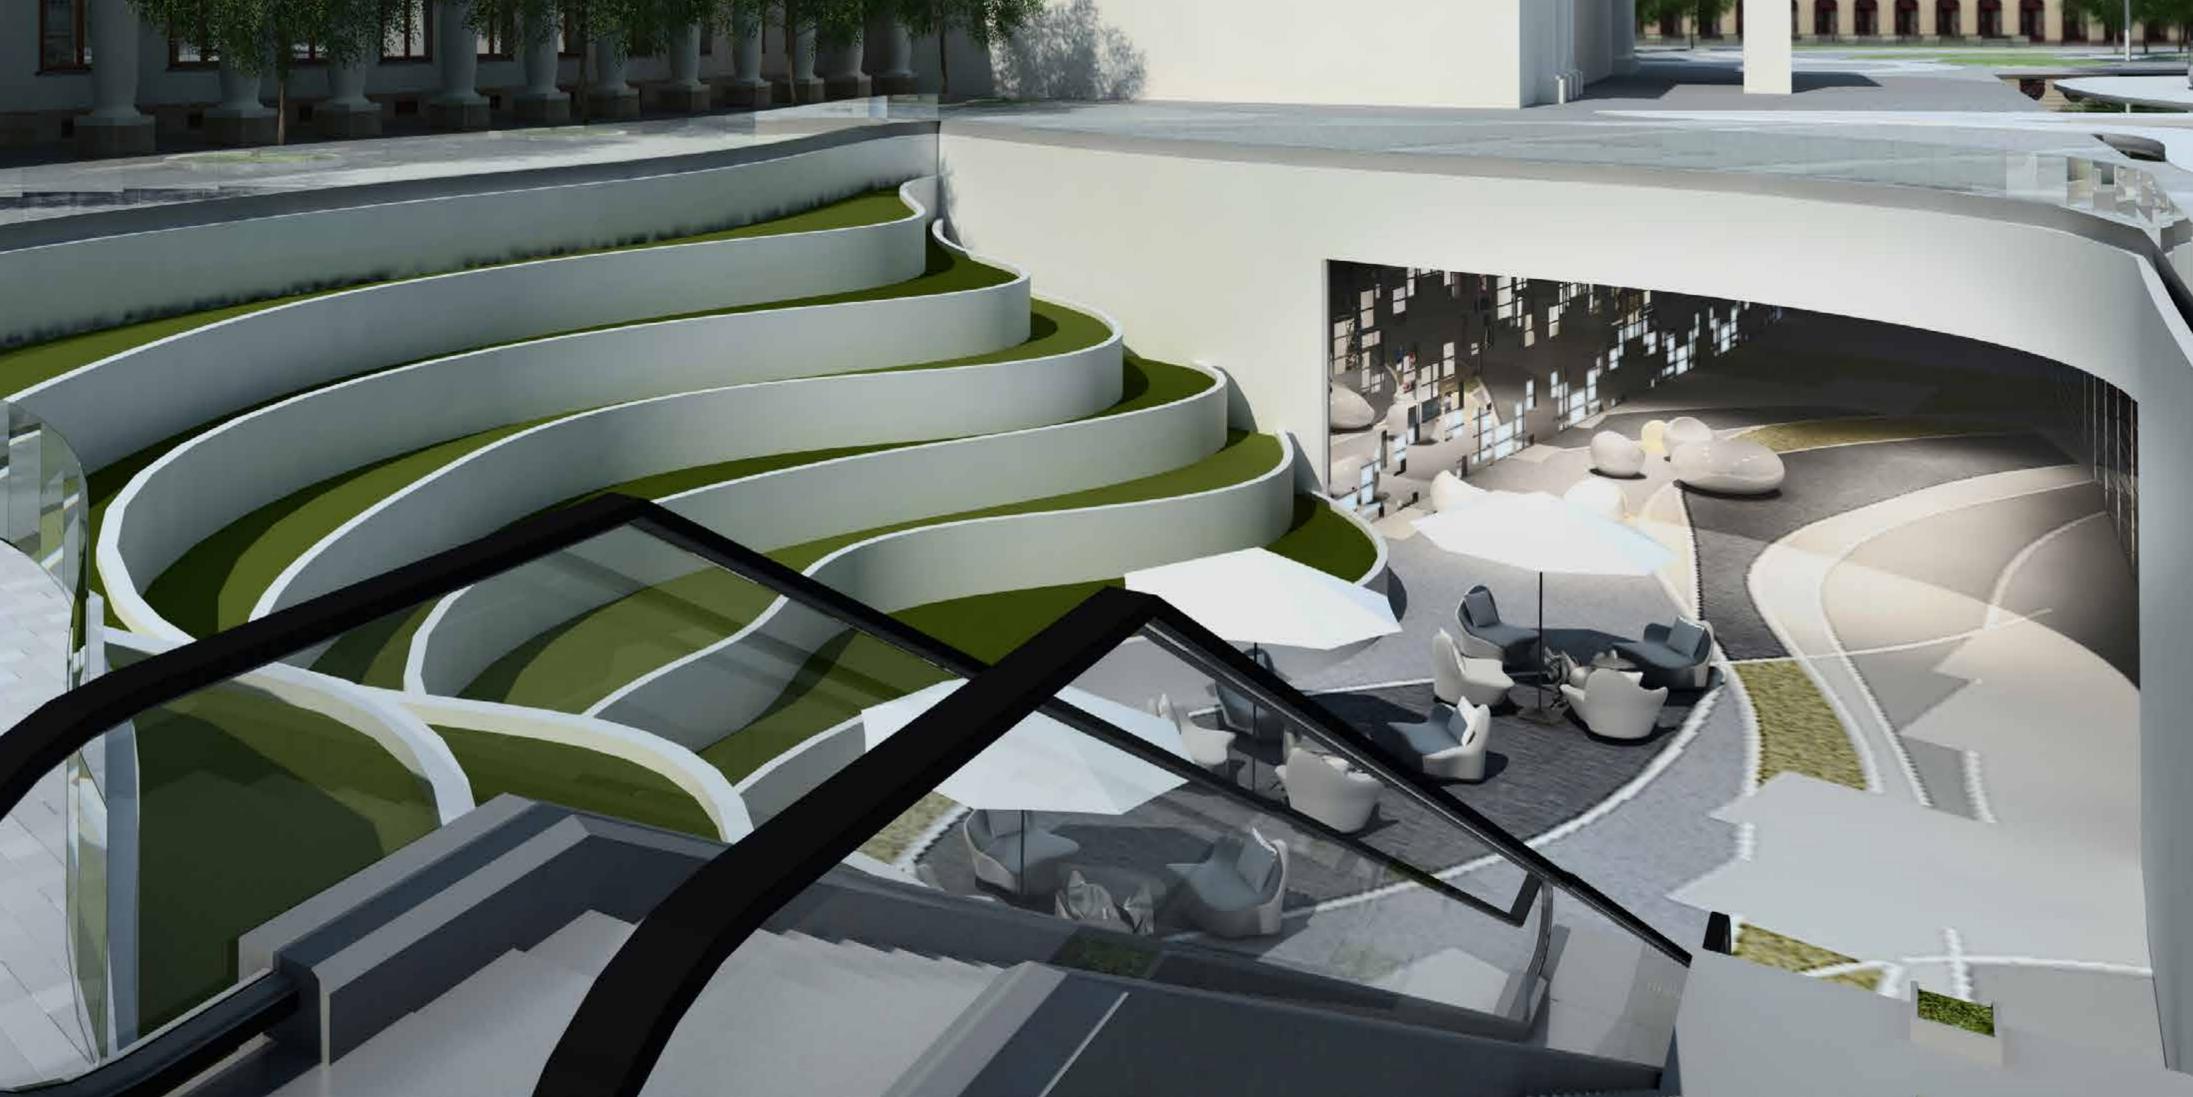

Hala Mirowska

| PLOT A SITE AREA              |                    | 13,070                   |                    |                      |
|-------------------------------|--------------------|--------------------------|--------------------|----------------------|
| BUILDING                      | AREA per Floor(m2) | AREA per<br>Building(m²) | FLOOR per Building | BUILDING Height (m.) |
| BUILDING 9 UNDERGROUND RETAIL | 5,256              | 15,768                   | 3                  | 18                   |
| BUILDING 10 PARKING           | 6,814              | 47,698                   | 7                  | 21                   |
|                               |                    |                          |                    |                      |
| TOTAL NUMBER OF CARS          | 1,363              |                          |                    |                      |
| TOTAL CONSTRUCTION AREA       |                    | 63,466                   |                    |                      |

| PLOT B SITE AREA                      |                    | 33,550                   |                    |                      |
|---------------------------------------|--------------------|--------------------------|--------------------|----------------------|
| BUILDING                              | AREA per Floor(m2) | AREA per<br>Building(m2) | FLOOR per Building | BUILDING Height (m.) |
| BUILDING 1 RESIDENTIAL                | 980                | 37,240                   | 38                 | 152                  |
| BUILDING 2 RESIDENTIAL                | 749                | 24,343                   | 33                 | 130                  |
| BUILDING 3 RESIDENTIAL                | 864                | 25,920                   | 30                 | 120                  |
| BUILDING 4 OFFICE                     | 560                | 19,600                   | 35                 | 140                  |
| BUILDING 5 OFFICE                     | 800                | 28,600                   | 36                 | 143                  |
| BUILDING 6 OFFICE                     | 1,268              | 49,135                   | 39                 | 155                  |
| BUILDING 7 HOTEL + SERVICED APARTMENT | 1,382              | 55,280                   | 40                 | 160                  |
| BUILDING 8 RETAIL                     | 3,500              | 10,500                   | 3                  | 18                   |
| PARKING AREA                          |                    | 100,650                  |                    |                      |
| TOTAL NUMBER OF CARS                  | 2,876              |                          |                    |                      |
| TOTAL CONSTRUCTION AREA               |                    | 250,618                  |                    |                      |