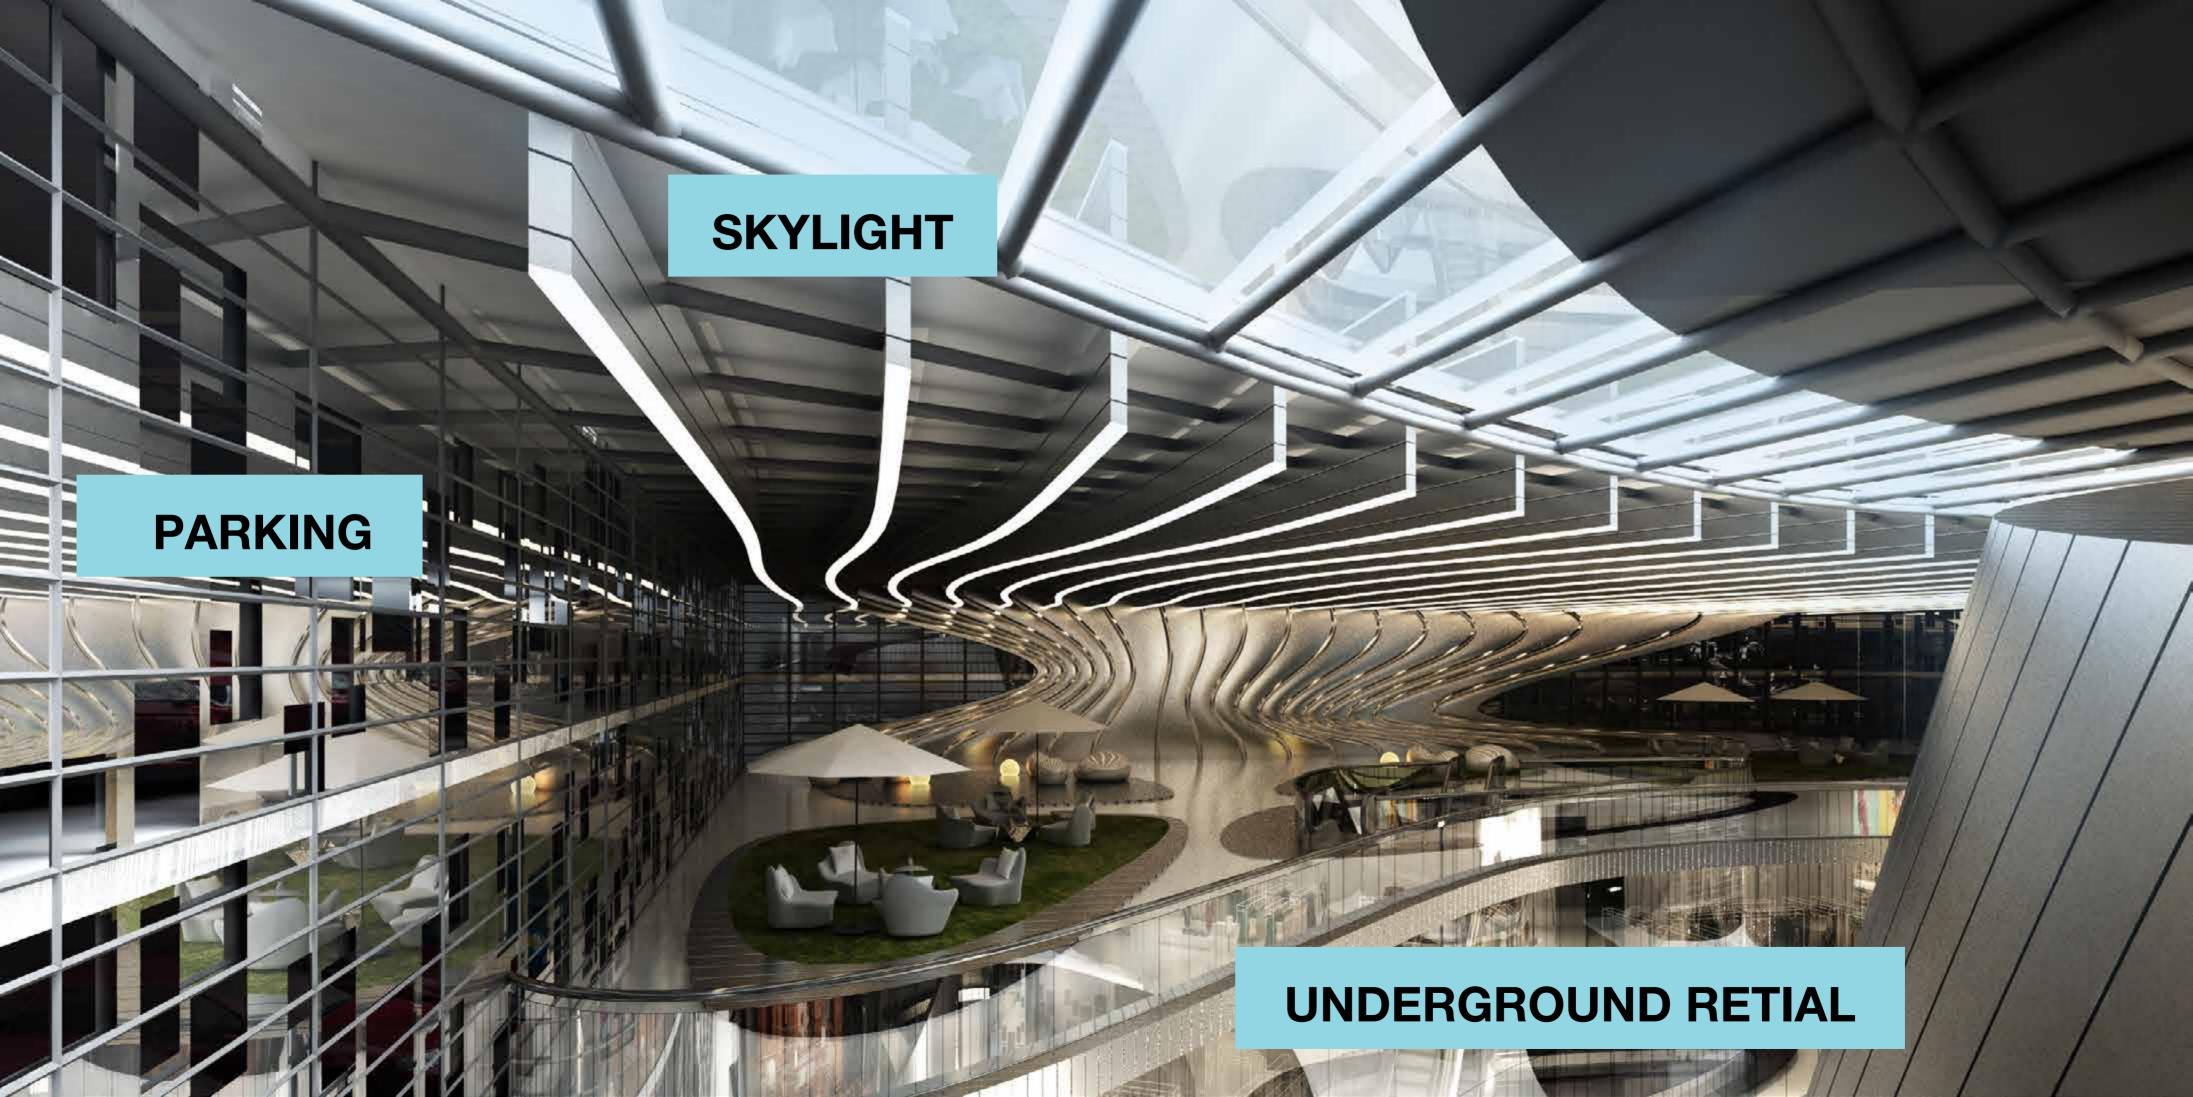

Hala Mirowska

| PLOT A SITE AREA              |                    | 13,070                   |                    |                      |
|-------------------------------|--------------------|--------------------------|--------------------|----------------------|
| BUILDING                      | AREA per Floor(m2) | AREA per<br>Building(m²) | FLOOR per Building | BUILDING Height (m.) |
| BUILDING 9 UNDERGROUND RETAIL | 5,256              | 15,768                   | 3                  | 18                   |
| BUILDING 10 PARKING           | 6,814              | 47,698                   | 7                  | 21                   |
|                               |                    |                          |                    |                      |
| TOTAL NUMBER OF CARS          | 1,363              |                          |                    |                      |
| TOTAL CONSTRUCTION AREA       |                    | 63,466                   |                    |                      |