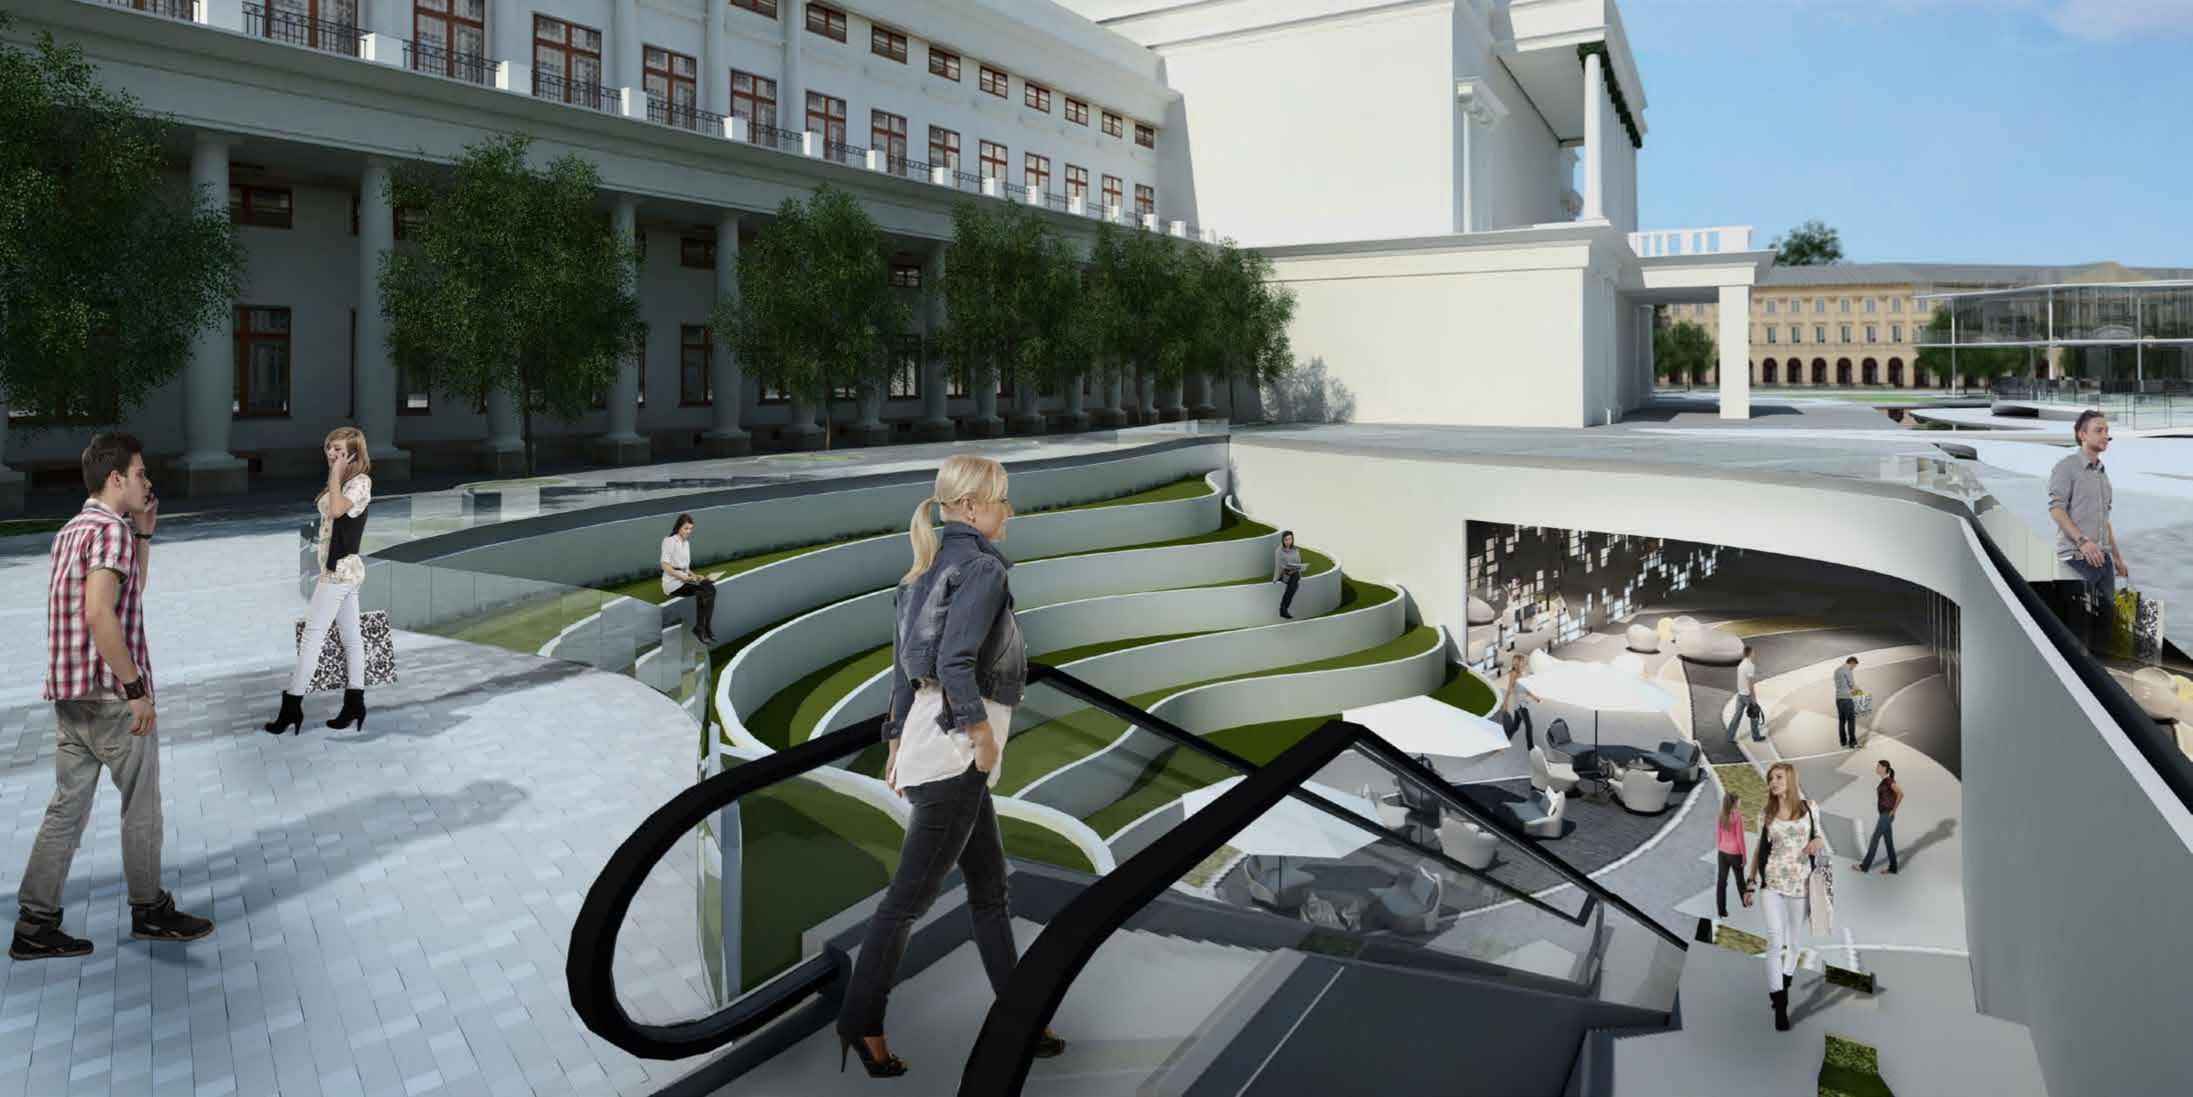

Hala Mirowska

| PLOT A SITE AREA              |                    | 13,070                   |                    |                      |
|-------------------------------|--------------------|--------------------------|--------------------|----------------------|
| BUILDING                      | AREA per Floor(m2) | AREA per<br>Building(m²) | FLOOR per Building | BUILDING Height (m.) |
| BUILDING 9 UNDERGROUND RETAIL | 5,256              | 15,768                   | 3                  | 18                   |
| BUILDING 10 PARKING           | 6,814              | 47,698                   | 7                  | 21                   |
|                               |                    |                          |                    |                      |
| TOTAL NUMBER OF CARS          | 1,363              |                          |                    |                      |
| TOTAL CONSTRUCTION AREA       |                    | 63,466                   |                    |                      |

| PLOT B SITE AREA                      |                    | 33,550                   |                    |                      |
|---------------------------------------|--------------------|--------------------------|--------------------|----------------------|
| BUILDING                              | AREA per Floor(m2) | AREA per<br>Building(m2) | FLOOR per Building | BUILDING Height (m.) |
| BUILDING 1 RESIDENTIAL                | 980                | 37,240                   | 38                 | 152                  |
| BUILDING 2 RESIDENTIAL                | 749                | 24,343                   | 33                 | 130                  |
| BUILDING 3 RESIDENTIAL                | 864                | 25,920                   | 30                 | 120                  |
| BUILDING 4 OFFICE                     | 560                | 19,600                   | 35                 | 140                  |
| BUILDING 5 OFFICE                     | 800                | 28,600                   | 36                 | 143                  |
| BUILDING 6 OFFICE                     | 1,268              | 49,135                   | 39                 | 155                  |
| BUILDING 7 HOTEL + SERVICED APARTMENT | 1,382              | 55,280                   | 40                 | 160                  |
| BUILDING 8 RETAIL                     | 3,500              | 10,500                   | 3                  | 18                   |
| PARKING AREA                          |                    | 100,650                  |                    |                      |
| TOTAL NUMBER OF CARS                  | 2,876              |                          |                    |                      |
| TOTAL CONSTRUCTION AREA               |                    | 250,618                  |                    |                      |