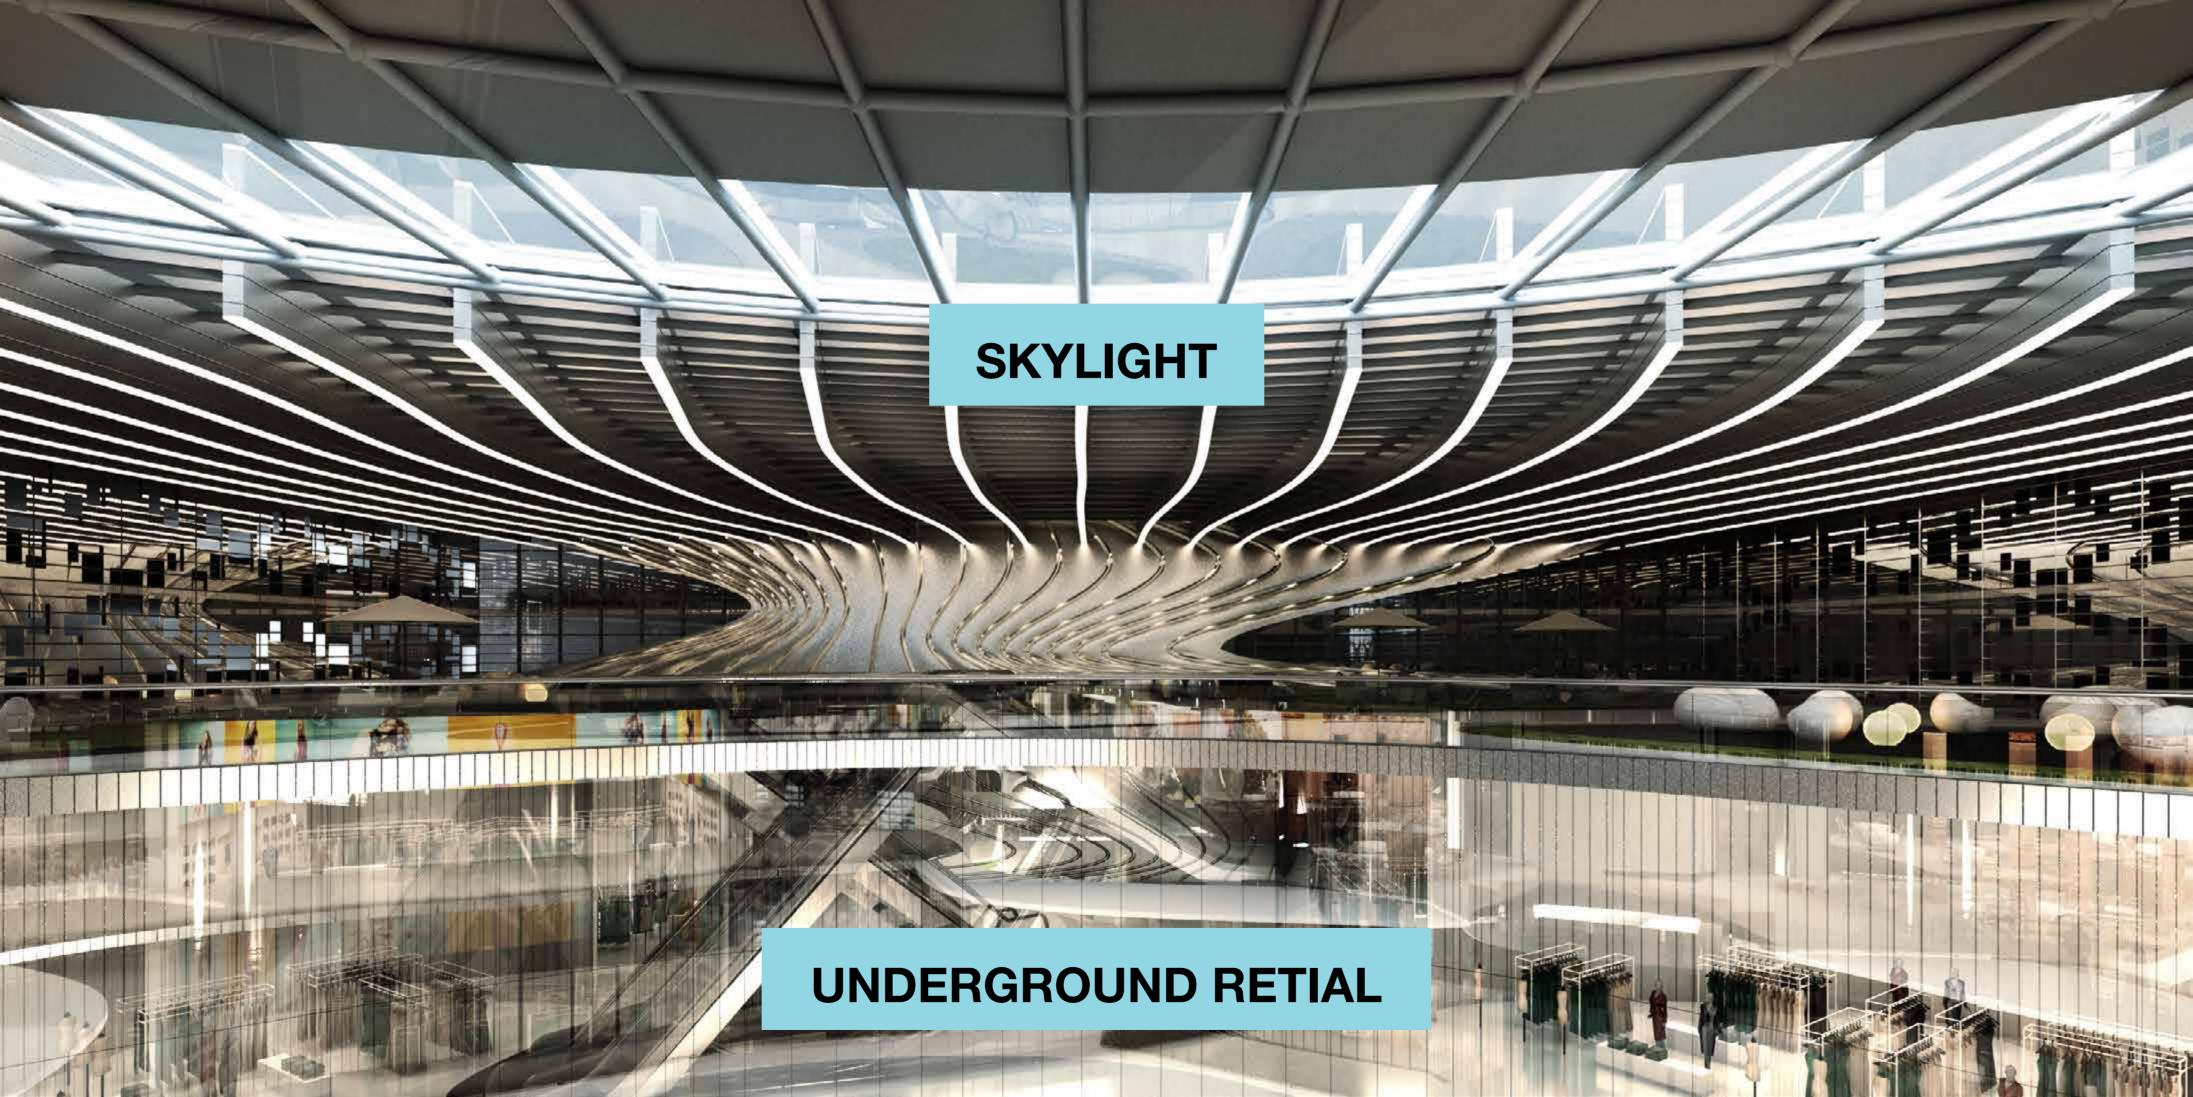

Hala Mirowska

| PLOT A SITE AREA              |                    | 13,070                   |                    |                      |
|-------------------------------|--------------------|--------------------------|--------------------|----------------------|
| BUILDING                      | AREA per Floor(m2) | AREA per<br>Building(m²) | FLOOR per Building | BUILDING Height (m.) |
| BUILDING 9 UNDERGROUND RETAIL | 5,256              | 15,768                   | 3                  | 18                   |
| BUILDING 10 PARKING           | 6,814              | 47,698                   | 7                  | 21                   |
|                               |                    |                          |                    |                      |
| TOTAL NUMBER OF CARS          | 1,363              |                          |                    |                      |
| TOTAL CONSTRUCTION AREA       |                    | 63,466                   |                    |                      |