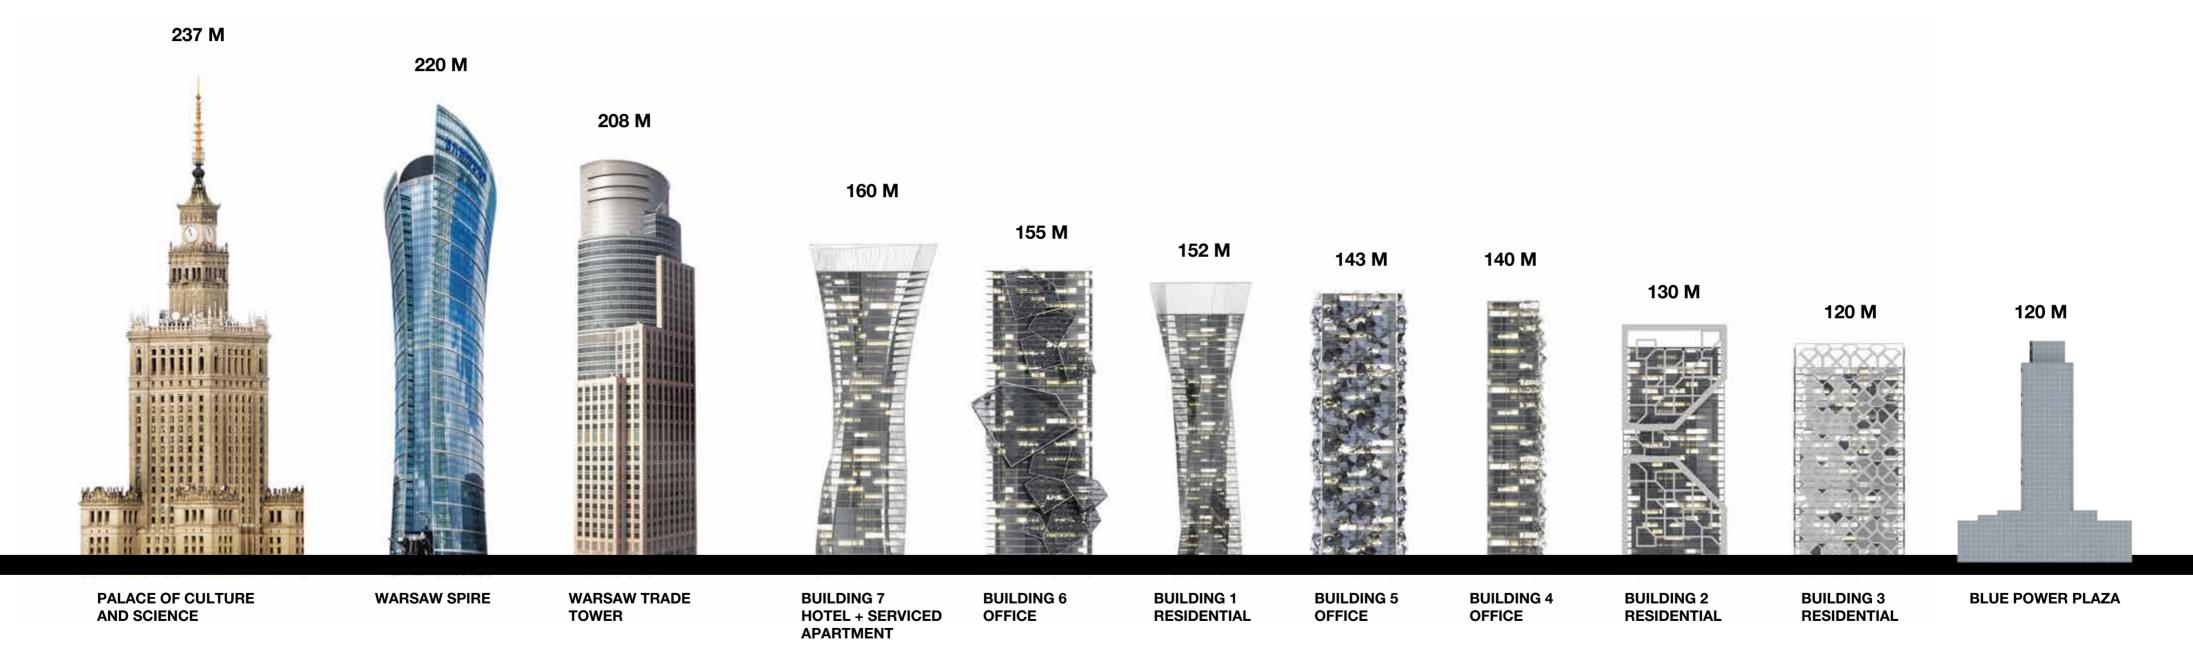

| PLOT B SITE AREA                      |                    | 33,550                   |                    |                      |
|---------------------------------------|--------------------|--------------------------|--------------------|----------------------|
| BUILDING                              | AREA per Floor(m2) | AREA per<br>Building(m2) | FLOOR per Building | BUILDING Height (m.) |
| BUILDING 1 RESIDENTIAL                | 980                | 37,240                   | 38                 | 152                  |
| BUILDING 2 RESIDENTIAL                | 749                | 24,343                   | 33                 | 130                  |
| BUILDING 3 RESIDENTIAL                | 864                | 25,920                   | 30                 | 120                  |
| BUILDING 4 OFFICE                     | 560                | 19,600                   | 35                 | 140                  |
| BUILDING 5 OFFICE                     | 800                | 28,600                   | 36                 | 143                  |
| BUILDING 6 OFFICE                     | 1,268              | 49,135                   | 39                 | 155                  |
| BUILDING 7 HOTEL + SERVICED APARTMENT | 1,382              | 55,280                   | 40                 | 160                  |
| BUILDING 8 RETAIL                     | 3,500              | 10,500                   | 3                  | 18                   |
| PARKING AREA                          |                    | 100,650                  |                    |                      |
| TOTAL NUMBER OF CARS                  | 2,876              |                          |                    |                      |
| TOTAL CONSTRUCTION AREA               |                    | 250,618                  |                    |                      |