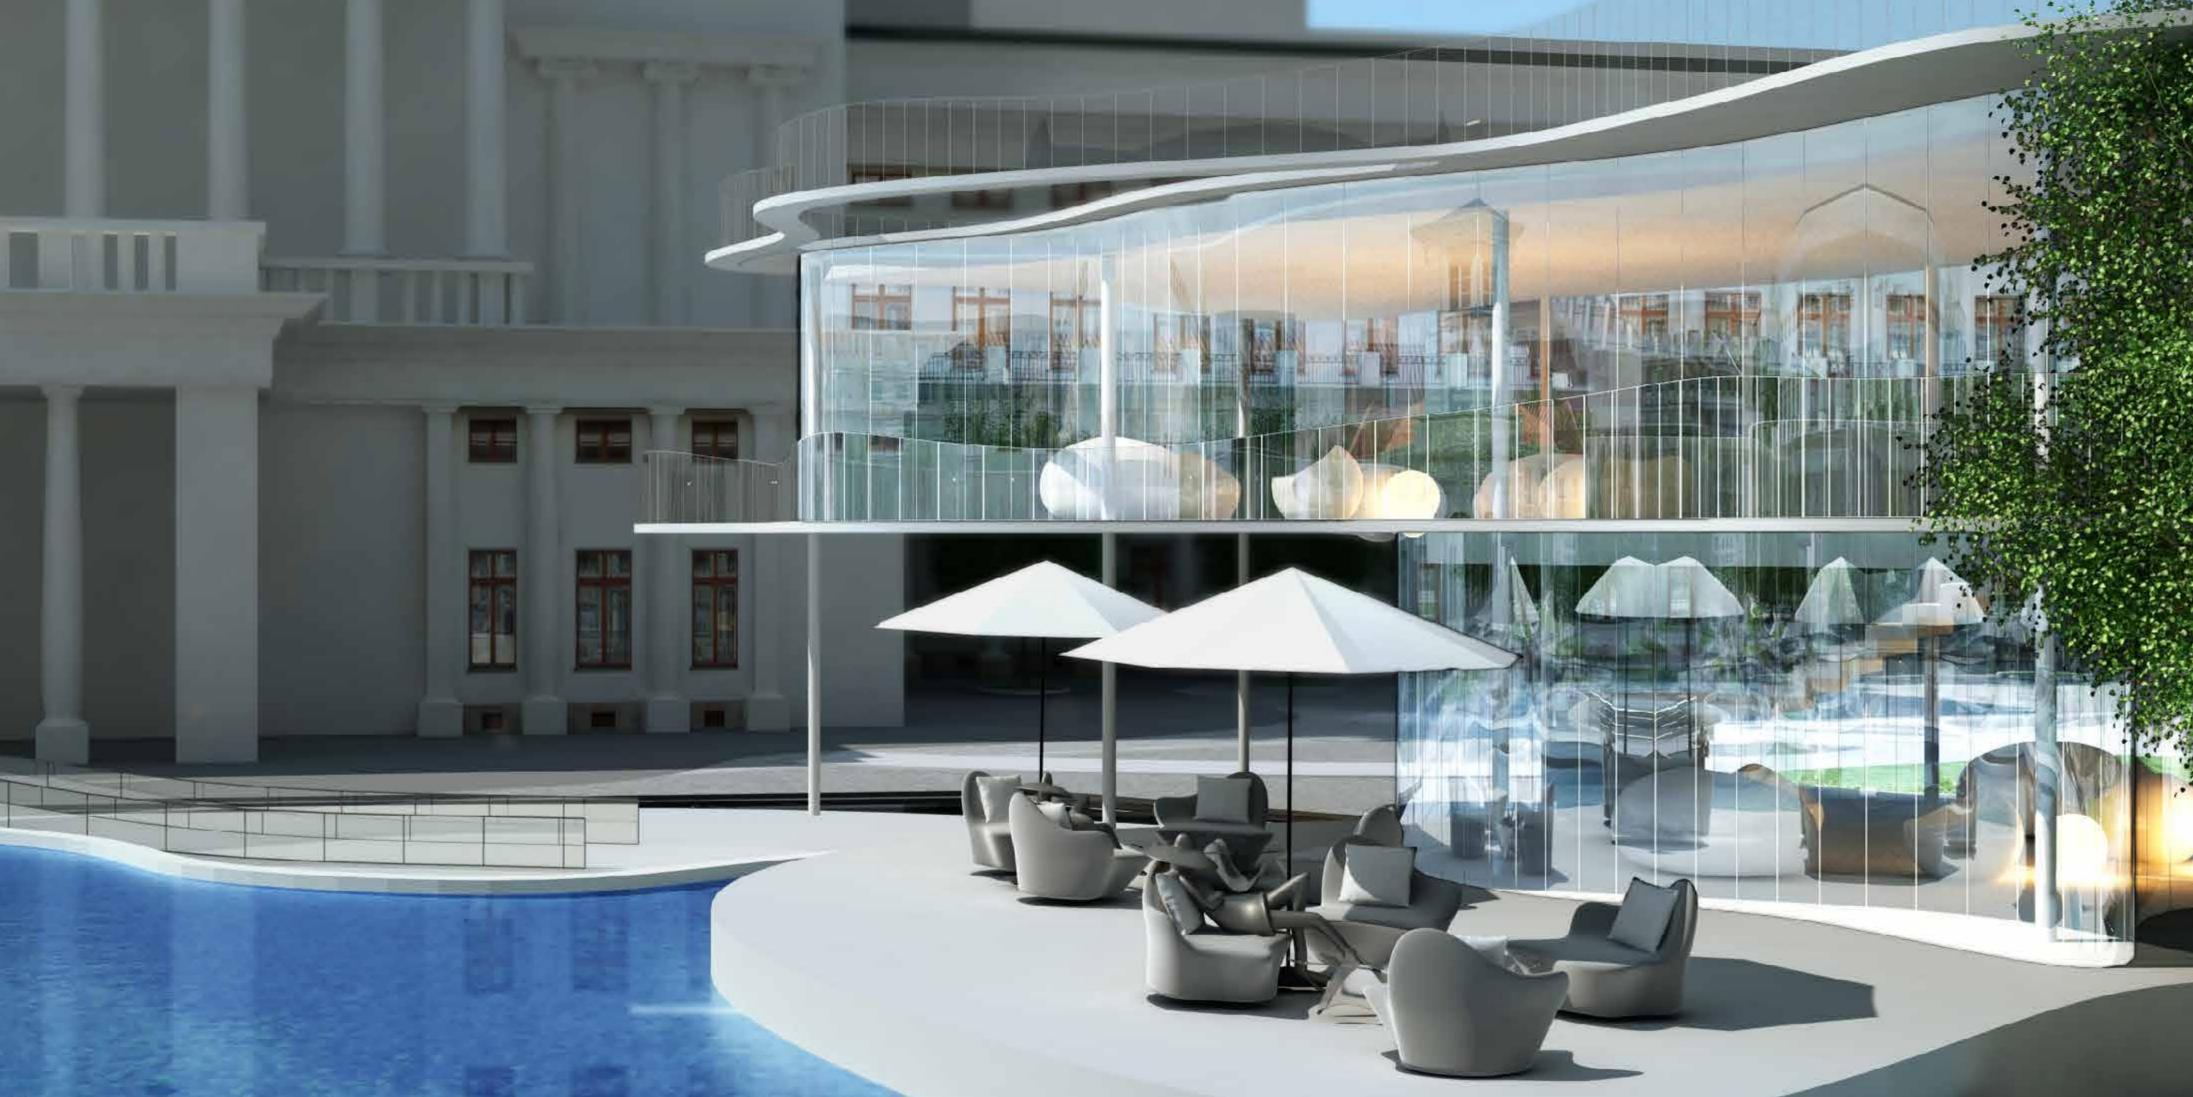

Hala Mirowska

| PLOT A SITE AREA              |                    | 13,070                   |                    |                      |
|-------------------------------|--------------------|--------------------------|--------------------|----------------------|
| BUILDING                      | AREA per Floor(m2) | AREA per<br>Building(m²) | FLOOR per Building | BUILDING Height (m.) |
| BUILDING 9 UNDERGROUND RETAIL | 5,256              | 15,768                   | 3                  | 18                   |
| BUILDING 10 PARKING           | 6,814              | 47,698                   | 7                  | 21                   |
|                               |                    |                          |                    |                      |
| TOTAL NUMBER OF CARS          | 1,363              |                          |                    |                      |
| TOTAL CONSTRUCTION AREA       |                    | 63,466                   |                    |                      |

| PLOT B SITE AREA                      |                    | 33,550                   |                    |                      |
|---------------------------------------|--------------------|--------------------------|--------------------|----------------------|
| BUILDING                              | AREA per Floor(m2) | AREA per<br>Building(m2) | FLOOR per Building | BUILDING Height (m.) |
| BUILDING 1 RESIDENTIAL                | 980                | 37,240                   | 38                 | 152                  |
| BUILDING 2 RESIDENTIAL                | 749                | 24,343                   | 33                 | 130                  |
| BUILDING 3 RESIDENTIAL                | 864                | 25,920                   | 30                 | 120                  |
| BUILDING 4 OFFICE                     | 560                | 19,600                   | 35                 | 140                  |
| BUILDING 5 OFFICE                     | 800                | 28,600                   | 36                 | 143                  |
| BUILDING 6 OFFICE                     | 1,268              | 49,135                   | 39                 | 155                  |
| BUILDING 7 HOTEL + SERVICED APARTMENT | 1,382              | 55,280                   | 40                 | 160                  |
| BUILDING 8 RETAIL                     | 3,500              | 10,500                   | 3                  | 18                   |
| PARKING AREA                          |                    | 100,650                  |                    |                      |
| TOTAL NUMBER OF CARS                  | 2,876              |                          |                    |                      |
| TOTAL CONSTRUCTION AREA               |                    | 250,618                  |                    |                      |