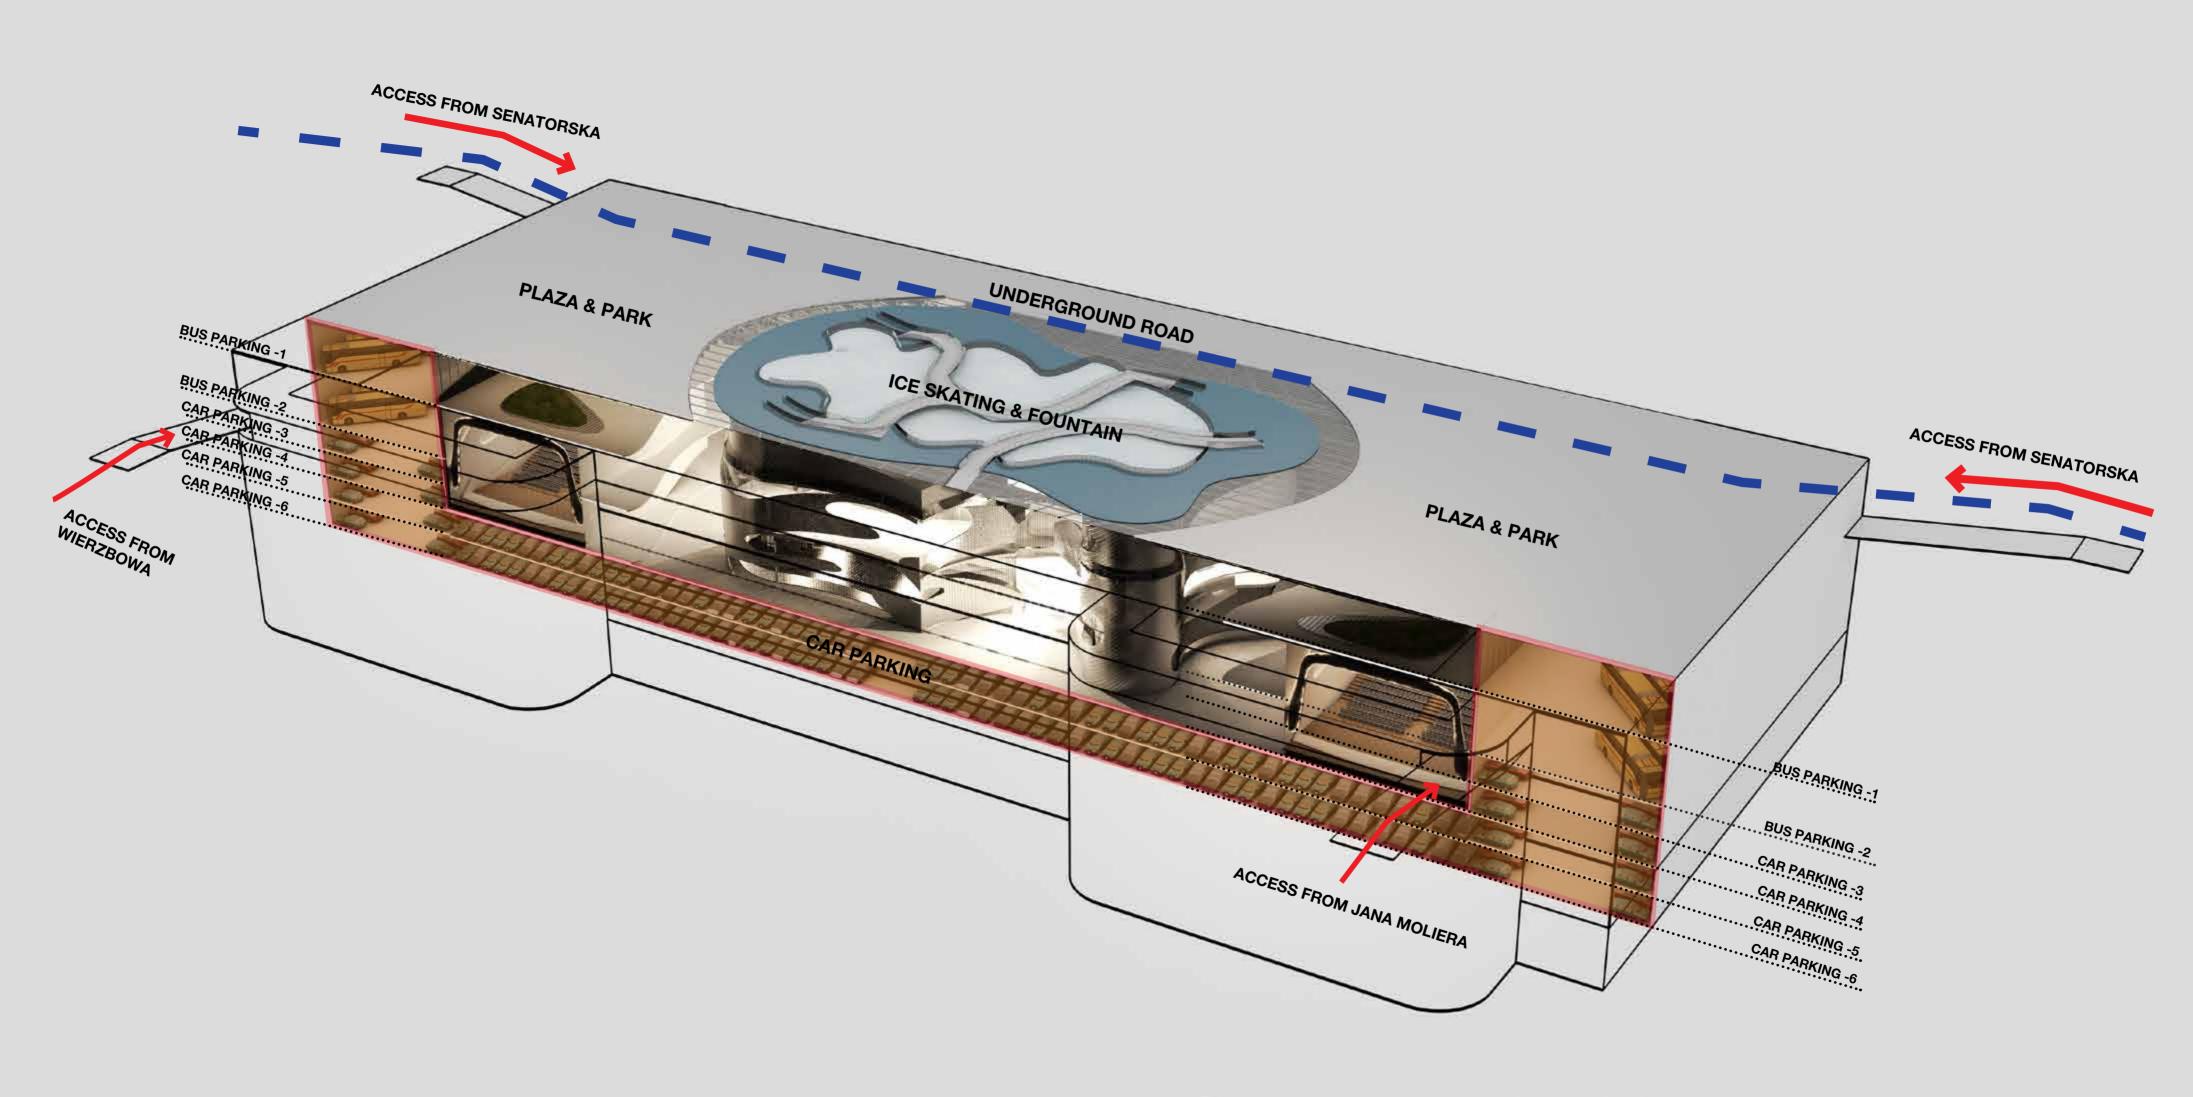

Hala Mirowska

| PLOT A SITE AREA              |                    | 13,070                   |                    |                      |
|-------------------------------|--------------------|--------------------------|--------------------|----------------------|
| BUILDING                      | AREA per Floor(m2) | AREA per<br>Building(m²) | FLOOR per Building | BUILDING Height (m.) |
| BUILDING 9 UNDERGROUND RETAIL | 5,256              | 15,768                   | 3                  | 18                   |
| BUILDING 10 PARKING           | 6,814              | 47,698                   | 7                  | 21                   |
|                               |                    |                          |                    |                      |
| TOTAL NUMBER OF CARS          | 1,363              |                          |                    |                      |
| TOTAL CONSTRUCTION AREA       |                    | 63,466                   |                    |                      |