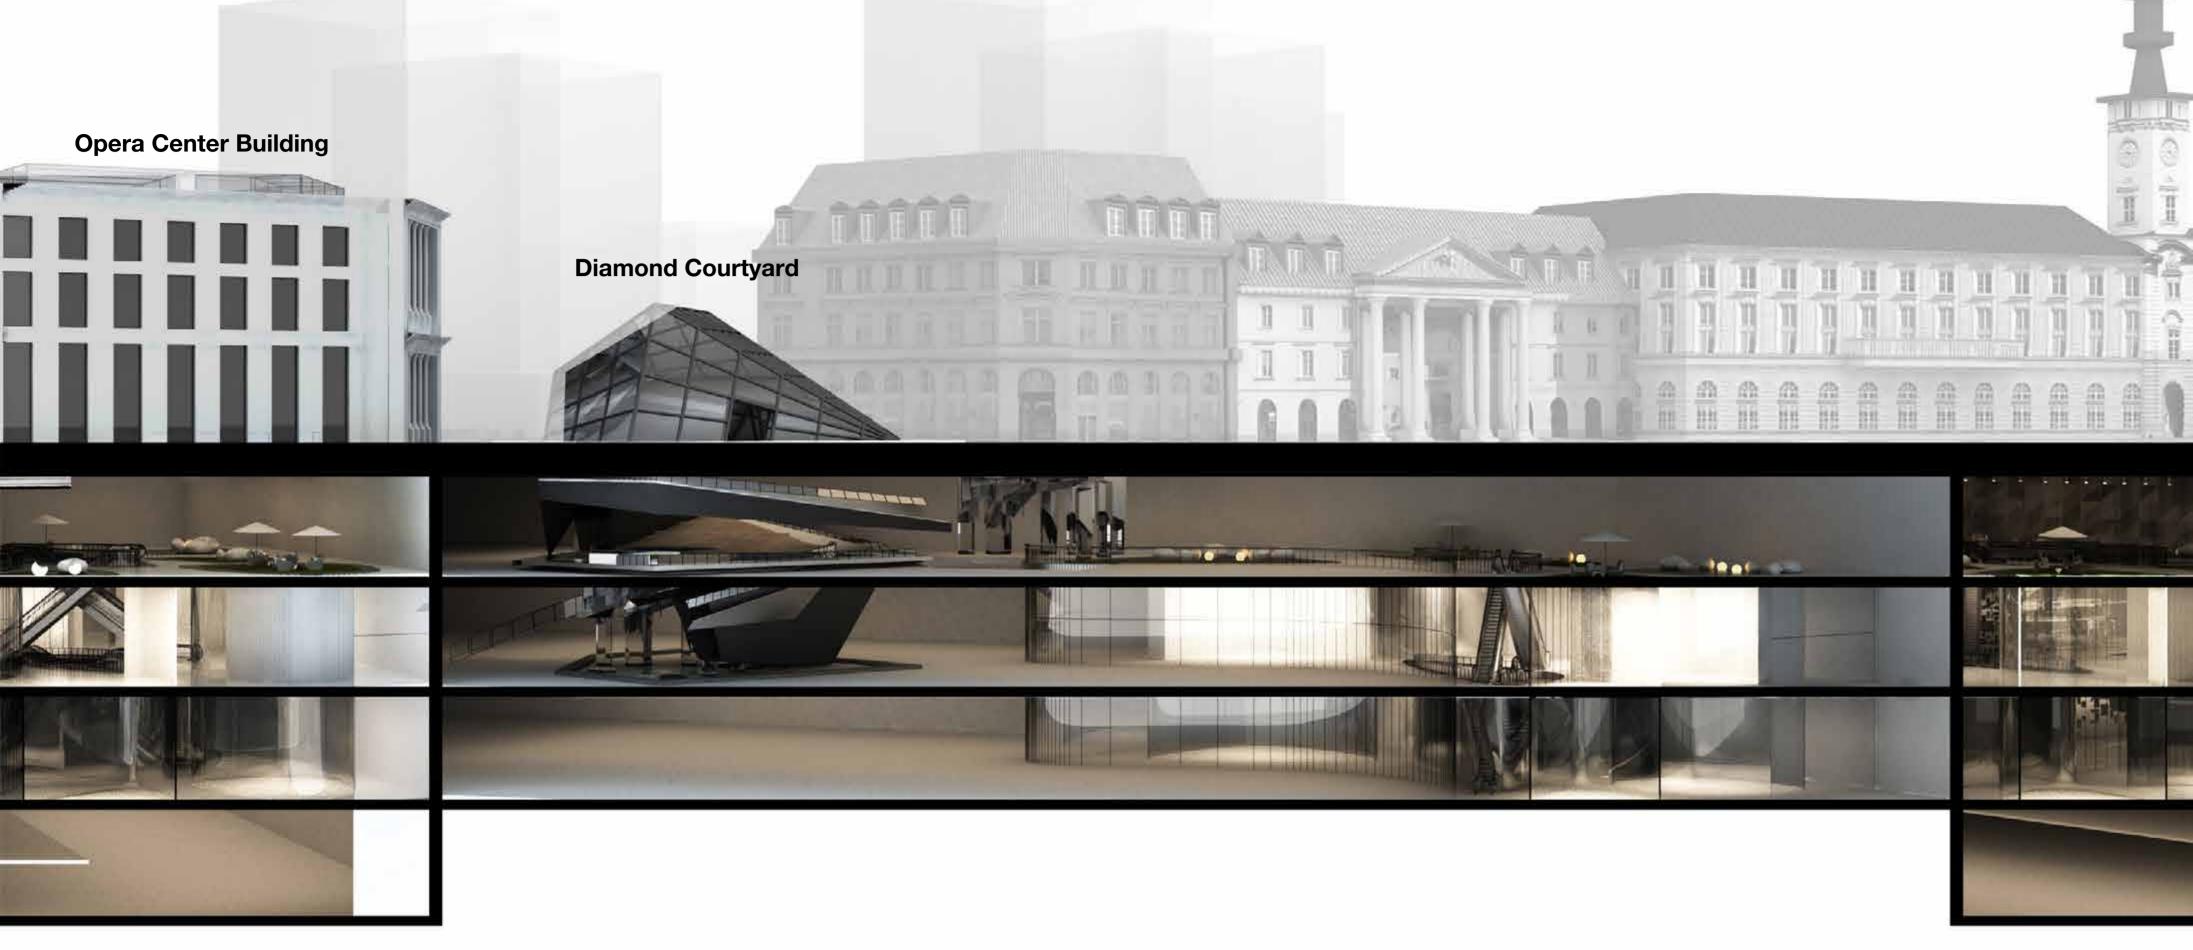

## Szpital Praski Przemienien SITE LOCATION MURANÓW Old Town Market Place **OLD TOWN** Ogród Krasińskich OLD TOWN Kościół Akademicki św. Anny **PLOT B** Ratusz Arsenał M **PLOT A** eatr Wielki - Polish National Opera Presidential Palace, Warsaw Biblioteka Uniwersytecka w Warszawie Copernicu Science Centr Tomb of the Unknown Soldier 🕝 Teatr Capitol University of Warsaw Zacheta – National Gallery of Art