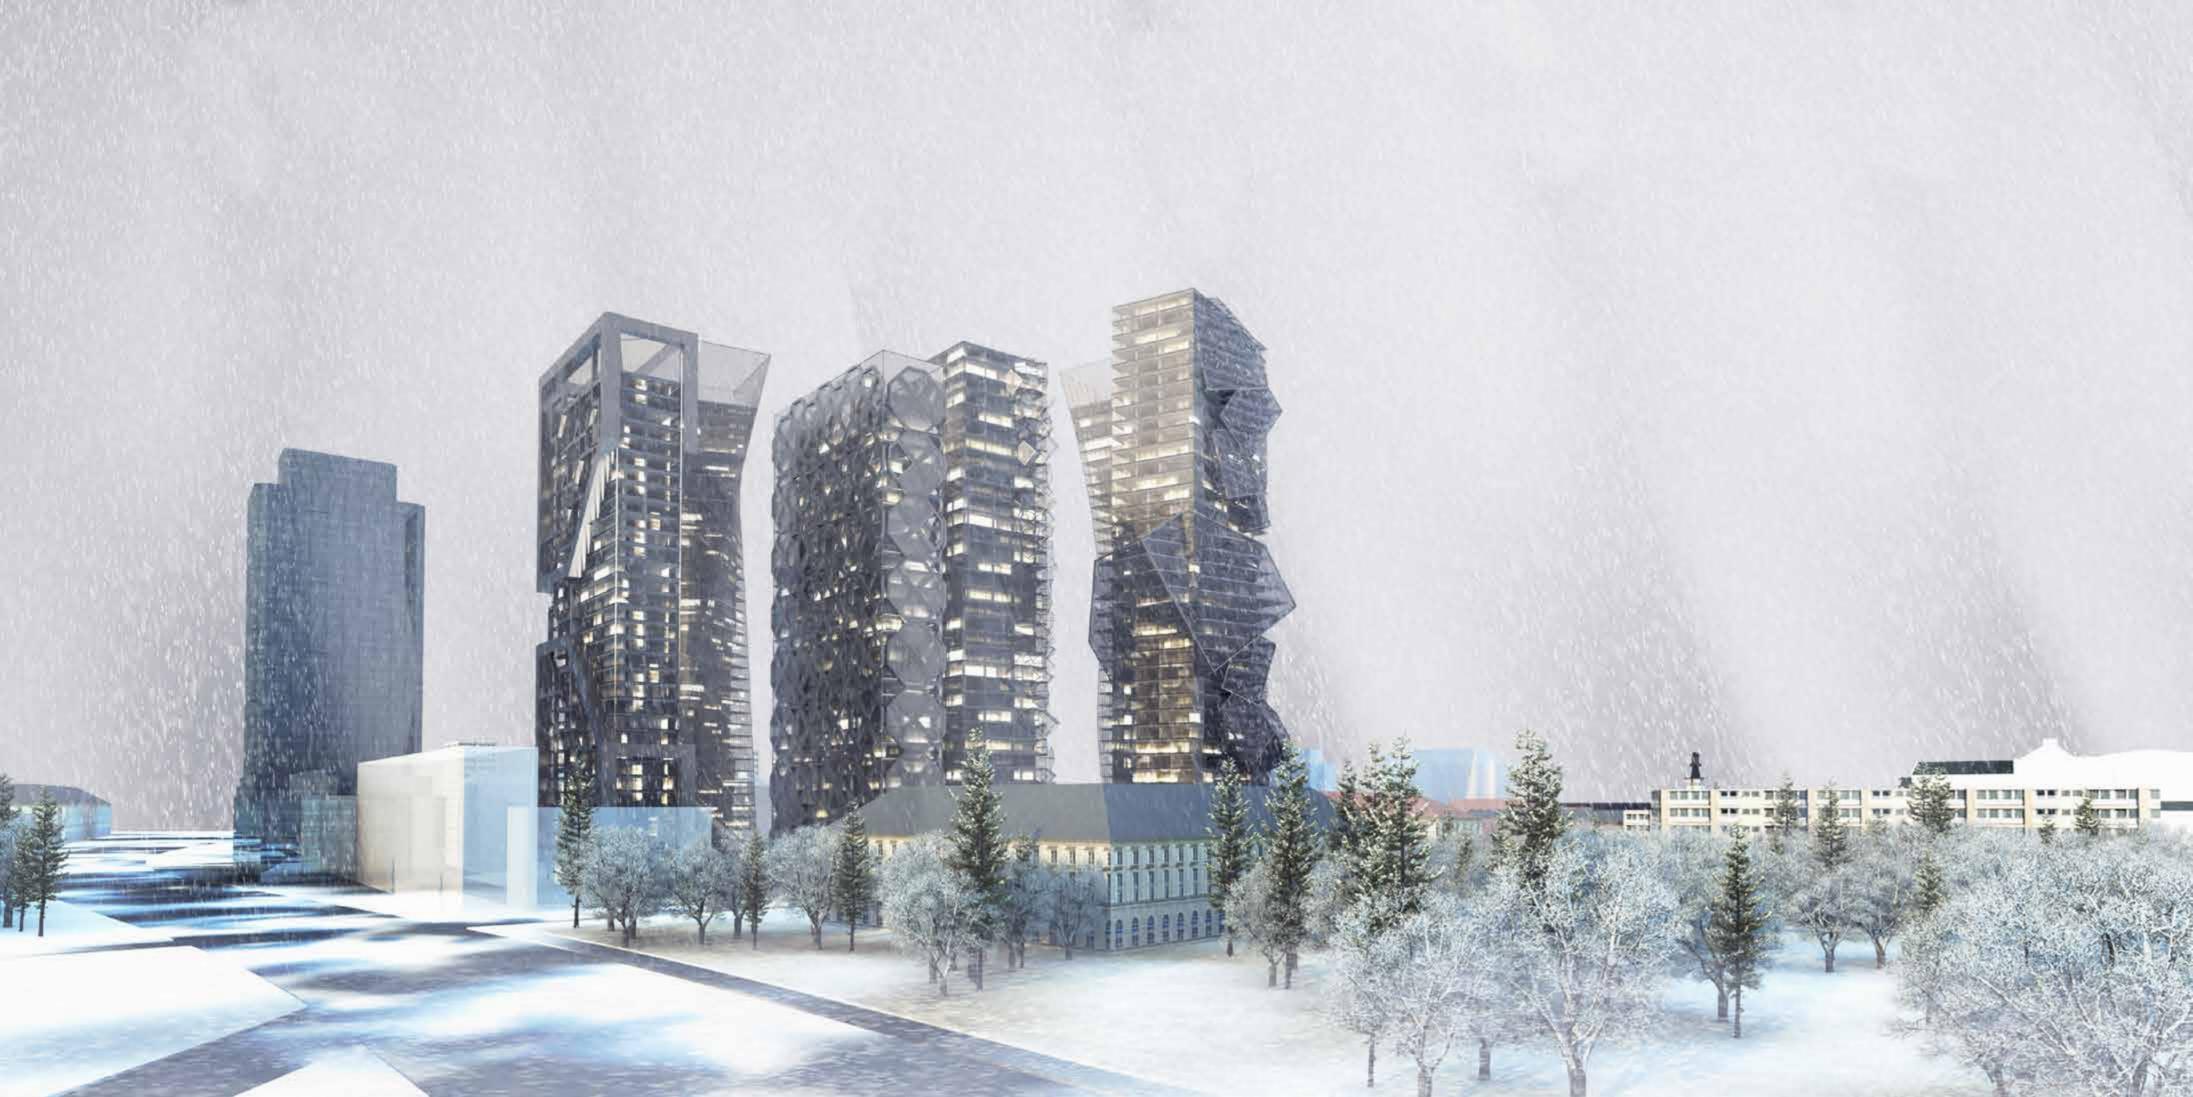

| PLOT B SITE AREA                      |                    | 33,550                   |                    |                      |
|---------------------------------------|--------------------|--------------------------|--------------------|----------------------|
| BUILDING                              | AREA per Floor(m2) | AREA per<br>Building(m2) | FLOOR per Building | BUILDING Height (m.) |
| BUILDING 1 RESIDENTIAL                | 980                | 37,240                   | 38                 | 152                  |
| BUILDING 2 RESIDENTIAL                | 749                | 24,343                   | 33                 | 130                  |
| BUILDING 3 RESIDENTIAL                | 864                | 25,920                   | 30                 | 120                  |
| BUILDING 4 OFFICE                     | 560                | 19,600                   | 35                 | 140                  |
| BUILDING 5 OFFICE                     | 800                | 28,600                   | 36                 | 143                  |
| BUILDING 6 OFFICE                     | 1,268              | 49,135                   | 39                 | 155                  |
| BUILDING 7 HOTEL + SERVICED APARTMENT | 1,382              | 55,280                   | 40                 | 160                  |
| BUILDING 8 RETAIL                     | 3,500              | 10,500                   | 3                  | 18                   |
| PARKING AREA                          |                    | 100,650                  |                    |                      |
| TOTAL NUMBER OF CARS                  | 2,876              |                          |                    |                      |
| TOTAL CONSTRUCTION AREA               |                    | 250,618                  |                    |                      |