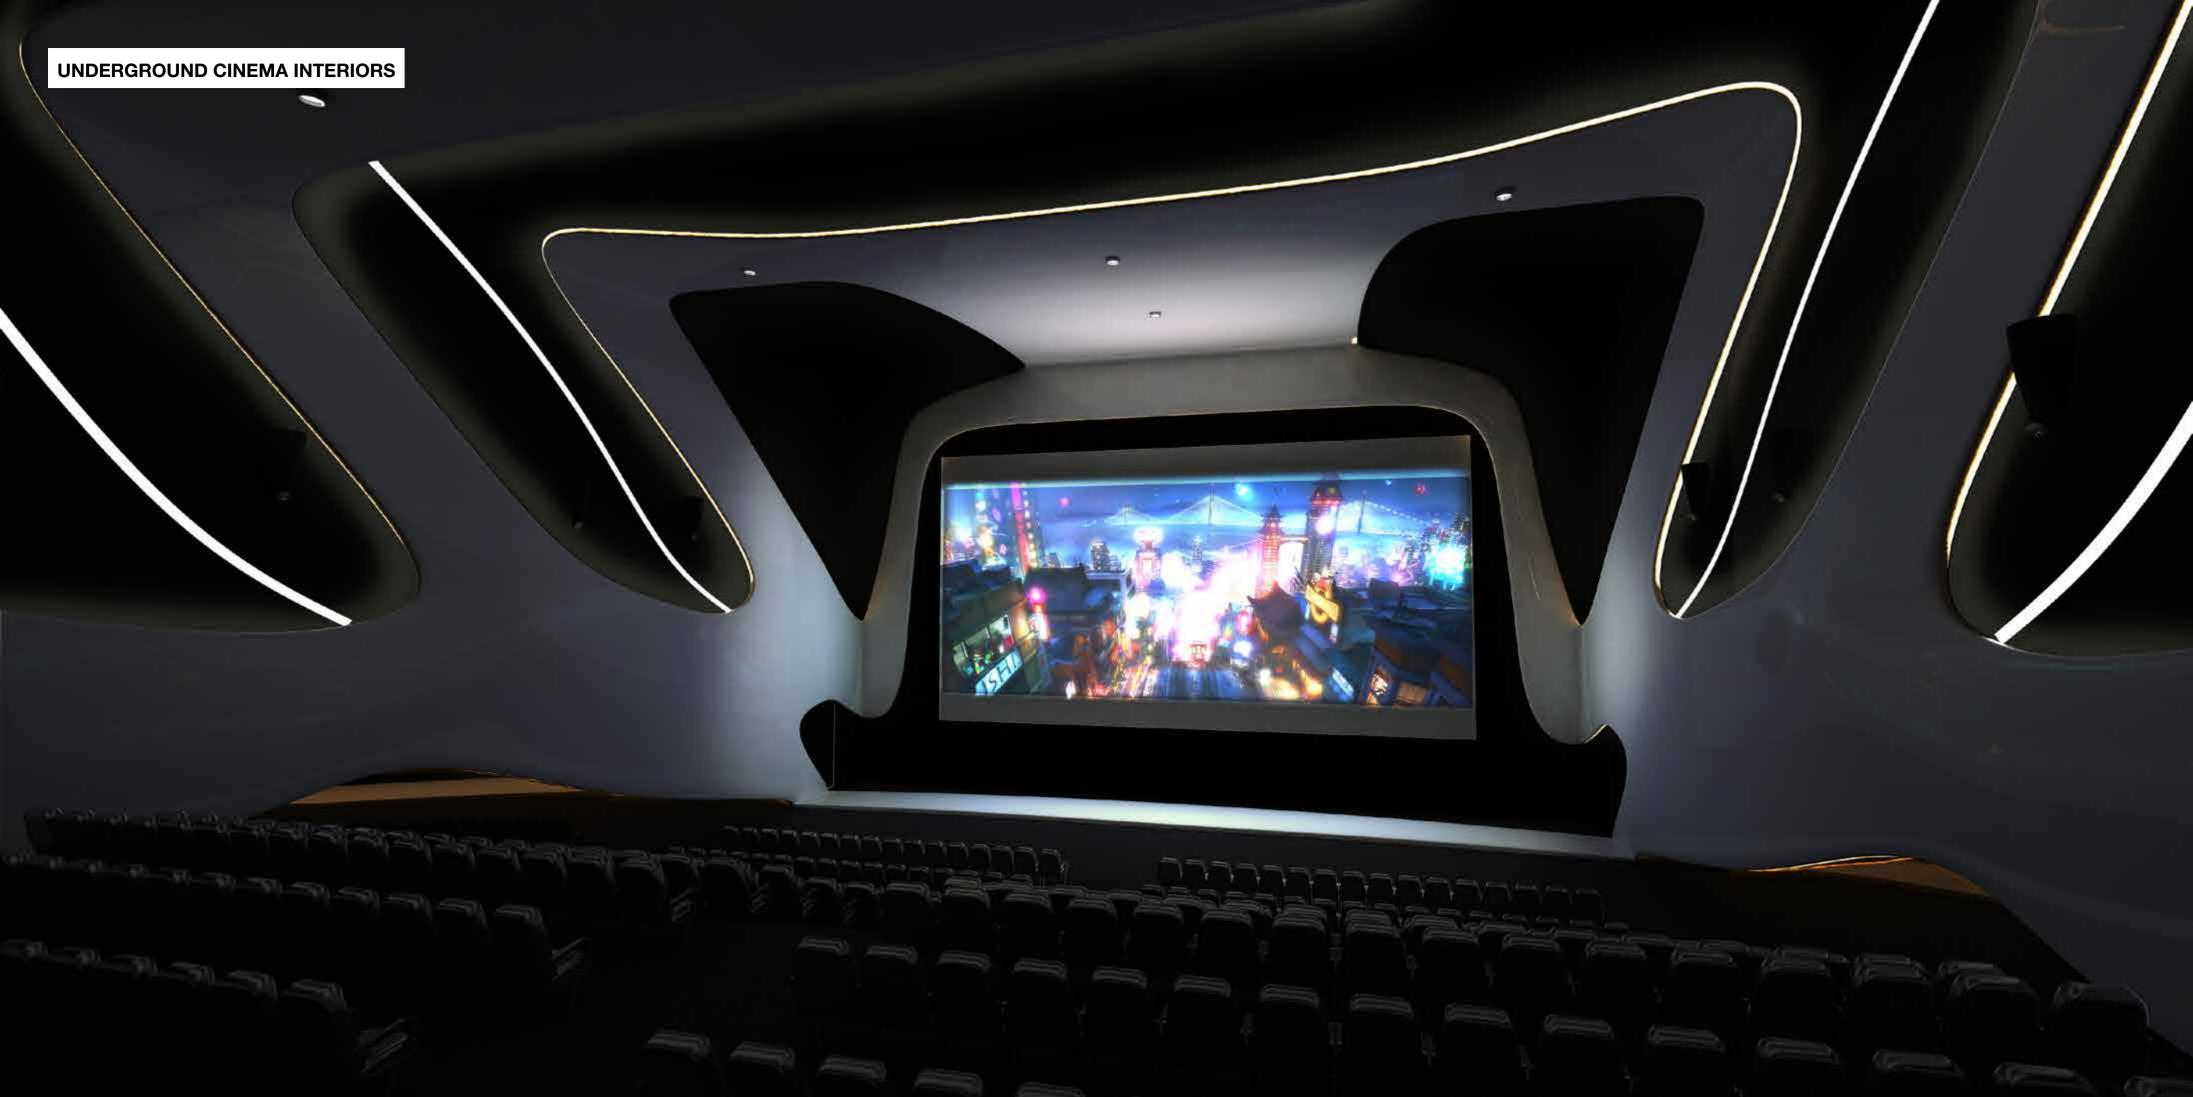

Hala Mirowska

| PLOT A SITE AREA              |                    | 13,070                   |                    |                      |
|-------------------------------|--------------------|--------------------------|--------------------|----------------------|
| BUILDING                      | AREA per Floor(m2) | AREA per<br>Building(m²) | FLOOR per Building | BUILDING Height (m.) |
| BUILDING 9 UNDERGROUND RETAIL | 5,256              | 15,768                   | 3                  | 18                   |
| BUILDING 10 PARKING           | 6,814              | 47,698                   | 7                  | 21                   |
|                               |                    |                          |                    |                      |
| TOTAL NUMBER OF CARS          | 1,363              |                          |                    |                      |
| TOTAL CONSTRUCTION AREA       |                    | 63,466                   |                    |                      |