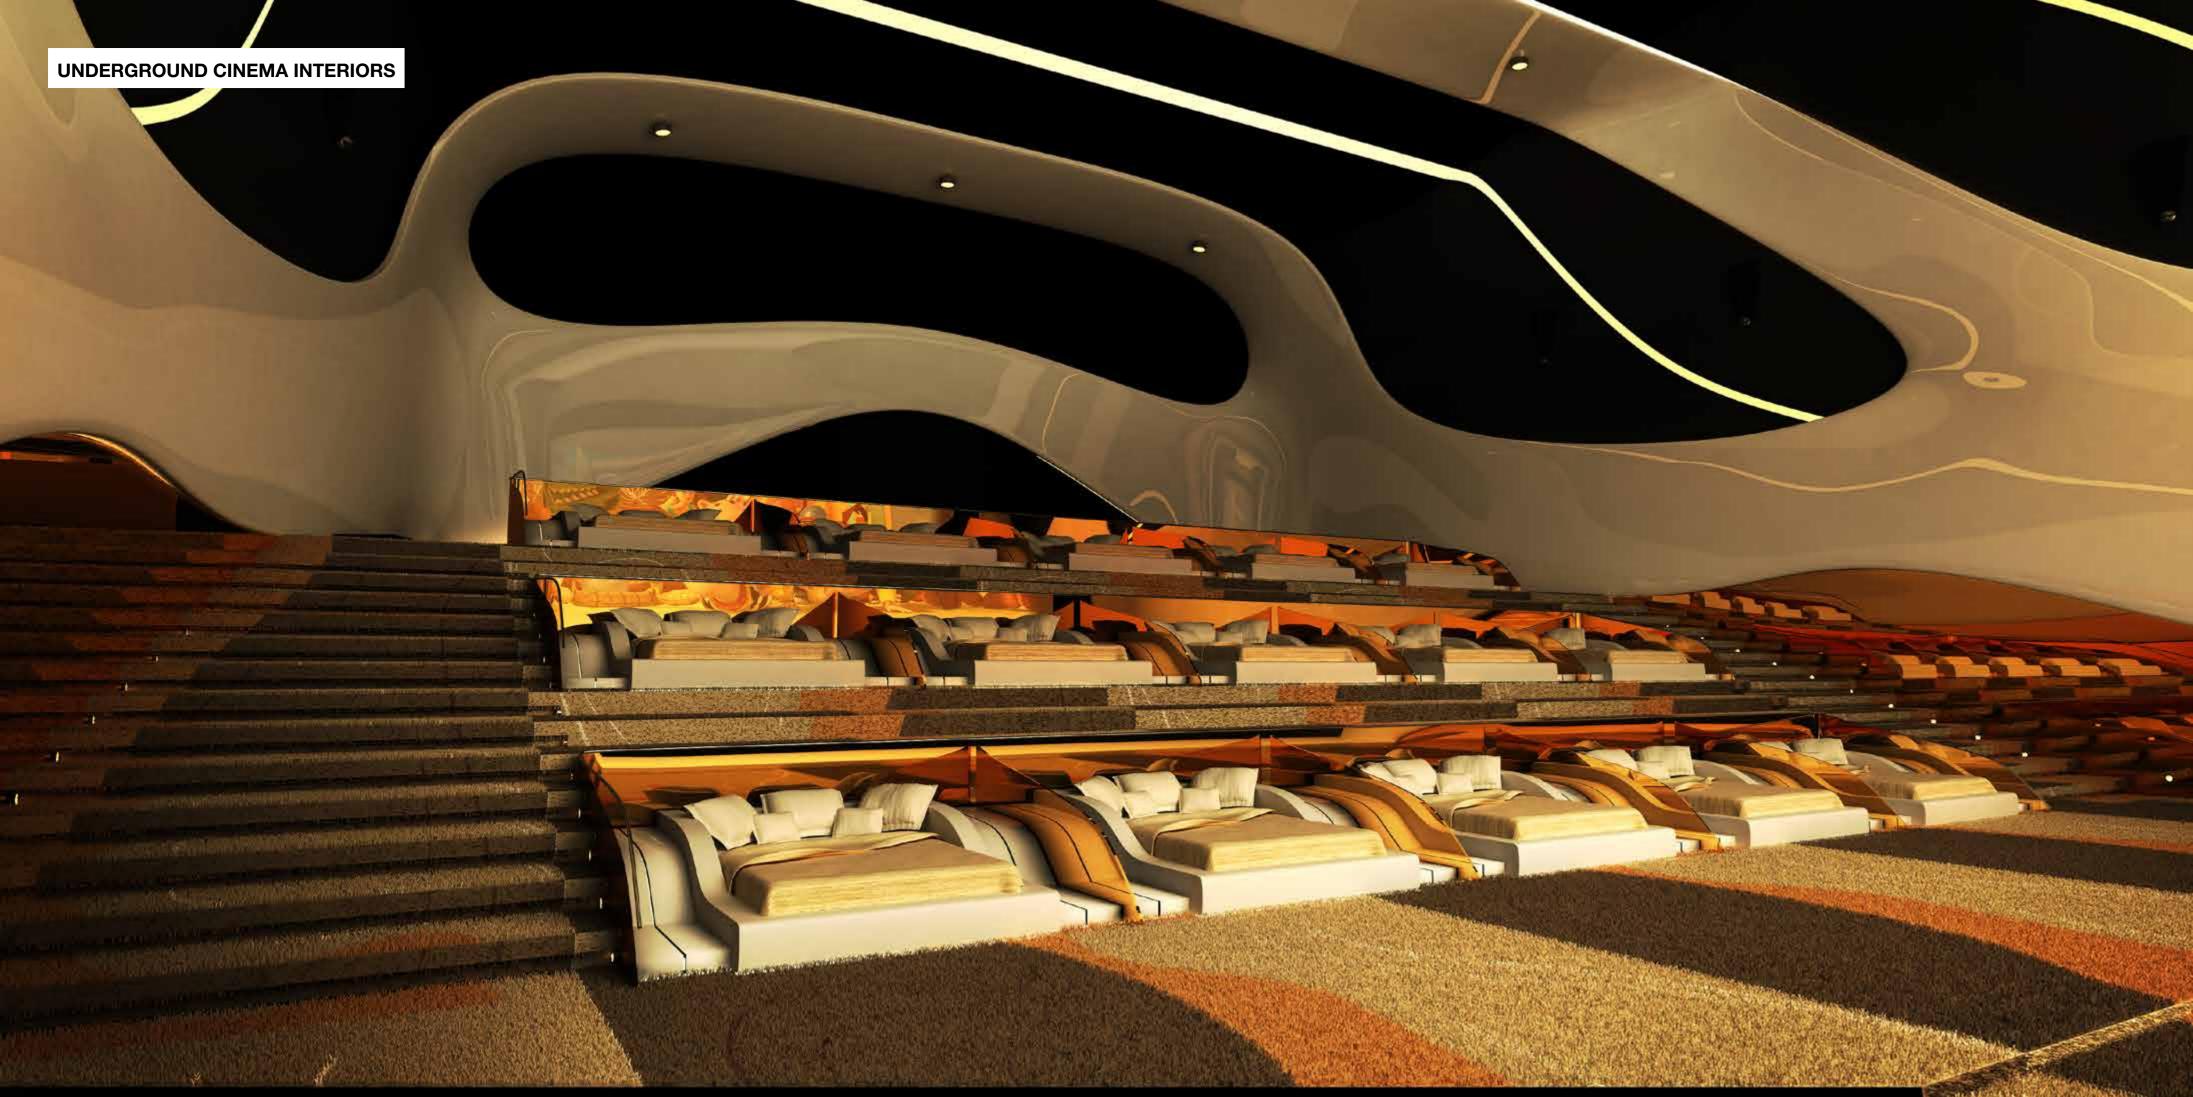

Hala Mirowska

| PLOT A SITE AREA              |                    | 13,070                   |                    |                      |
|-------------------------------|--------------------|--------------------------|--------------------|----------------------|
| BUILDING                      | AREA per Floor(m2) | AREA per<br>Building(m²) | FLOOR per Building | BUILDING Height (m.) |
| BUILDING 9 UNDERGROUND RETAIL | 5,256              | 15,768                   | 3                  | 18                   |
| BUILDING 10 PARKING           | 6,814              | 47,698                   | 7                  | 21                   |
|                               |                    |                          |                    |                      |
| TOTAL NUMBER OF CARS          | 1,363              |                          |                    |                      |
| TOTAL CONSTRUCTION AREA       |                    | 63,466                   |                    |                      |