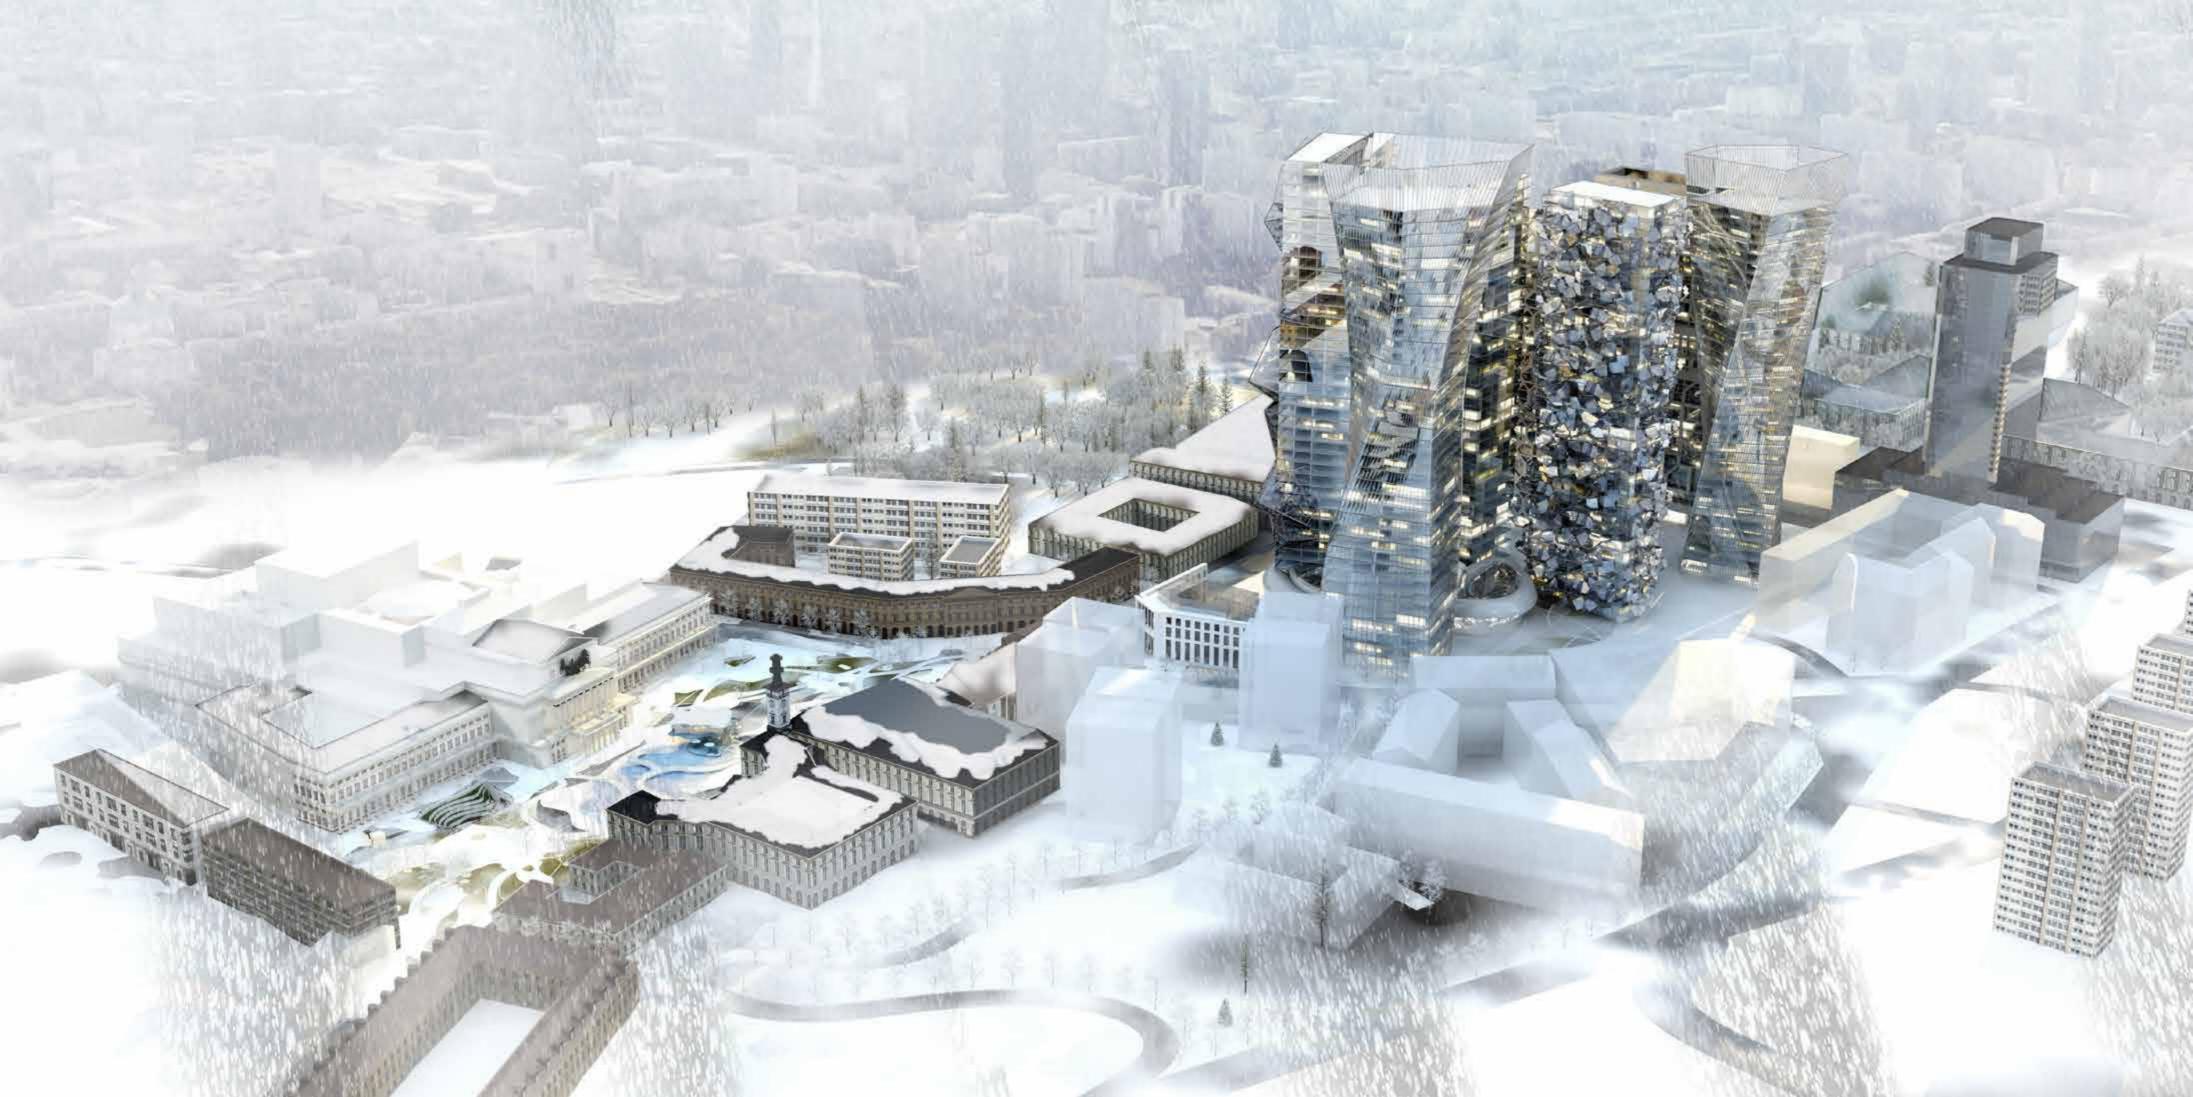

## Szpital Praski Przemienien SITE LOCATION MURANÓW Old Town Market Place **OLD TOWN** Ogród Krasińskich OLD TOWN Kościół Akademicki św. Anny **PLOT B** Ratusz Arsenał M **PLOT A** eatr Wielki - Polish National Opera Presidential Palace, Warsaw Biblioteka Uniwersytecka w Warszawie Copernicu Science Centr Tomb of the Unknown Soldier 🕝 Teatr Capitol University of Warsaw Zacheta – National Gallery of Art

| PLOT B SITE AREA                      |                    | 33,550                   |                    |                      |
|---------------------------------------|--------------------|--------------------------|--------------------|----------------------|
| BUILDING                              | AREA per Floor(m2) | AREA per<br>Building(m2) | FLOOR per Building | BUILDING Height (m.) |
| BUILDING 1 RESIDENTIAL                | 980                | 37,240                   | 38                 | 152                  |
| BUILDING 2 RESIDENTIAL                | 749                | 24,343                   | 33                 | 130                  |
| BUILDING 3 RESIDENTIAL                | 864                | 25,920                   | 30                 | 120                  |
| BUILDING 4 OFFICE                     | 560                | 19,600                   | 35                 | 140                  |
| BUILDING 5 OFFICE                     | 800                | 28,600                   | 36                 | 143                  |
| BUILDING 6 OFFICE                     | 1,268              | 49,135                   | 39                 | 155                  |
| BUILDING 7 HOTEL + SERVICED APARTMENT | 1,382              | 55,280                   | 40                 | 160                  |
| BUILDING 8 RETAIL                     | 3,500              | 10,500                   | 3                  | 18                   |
| PARKING AREA                          |                    | 100,650                  |                    |                      |
| TOTAL NUMBER OF CARS                  | 2,876              |                          |                    |                      |
| TOTAL CONSTRUCTION AREA               |                    | 250,618                  |                    |                      |