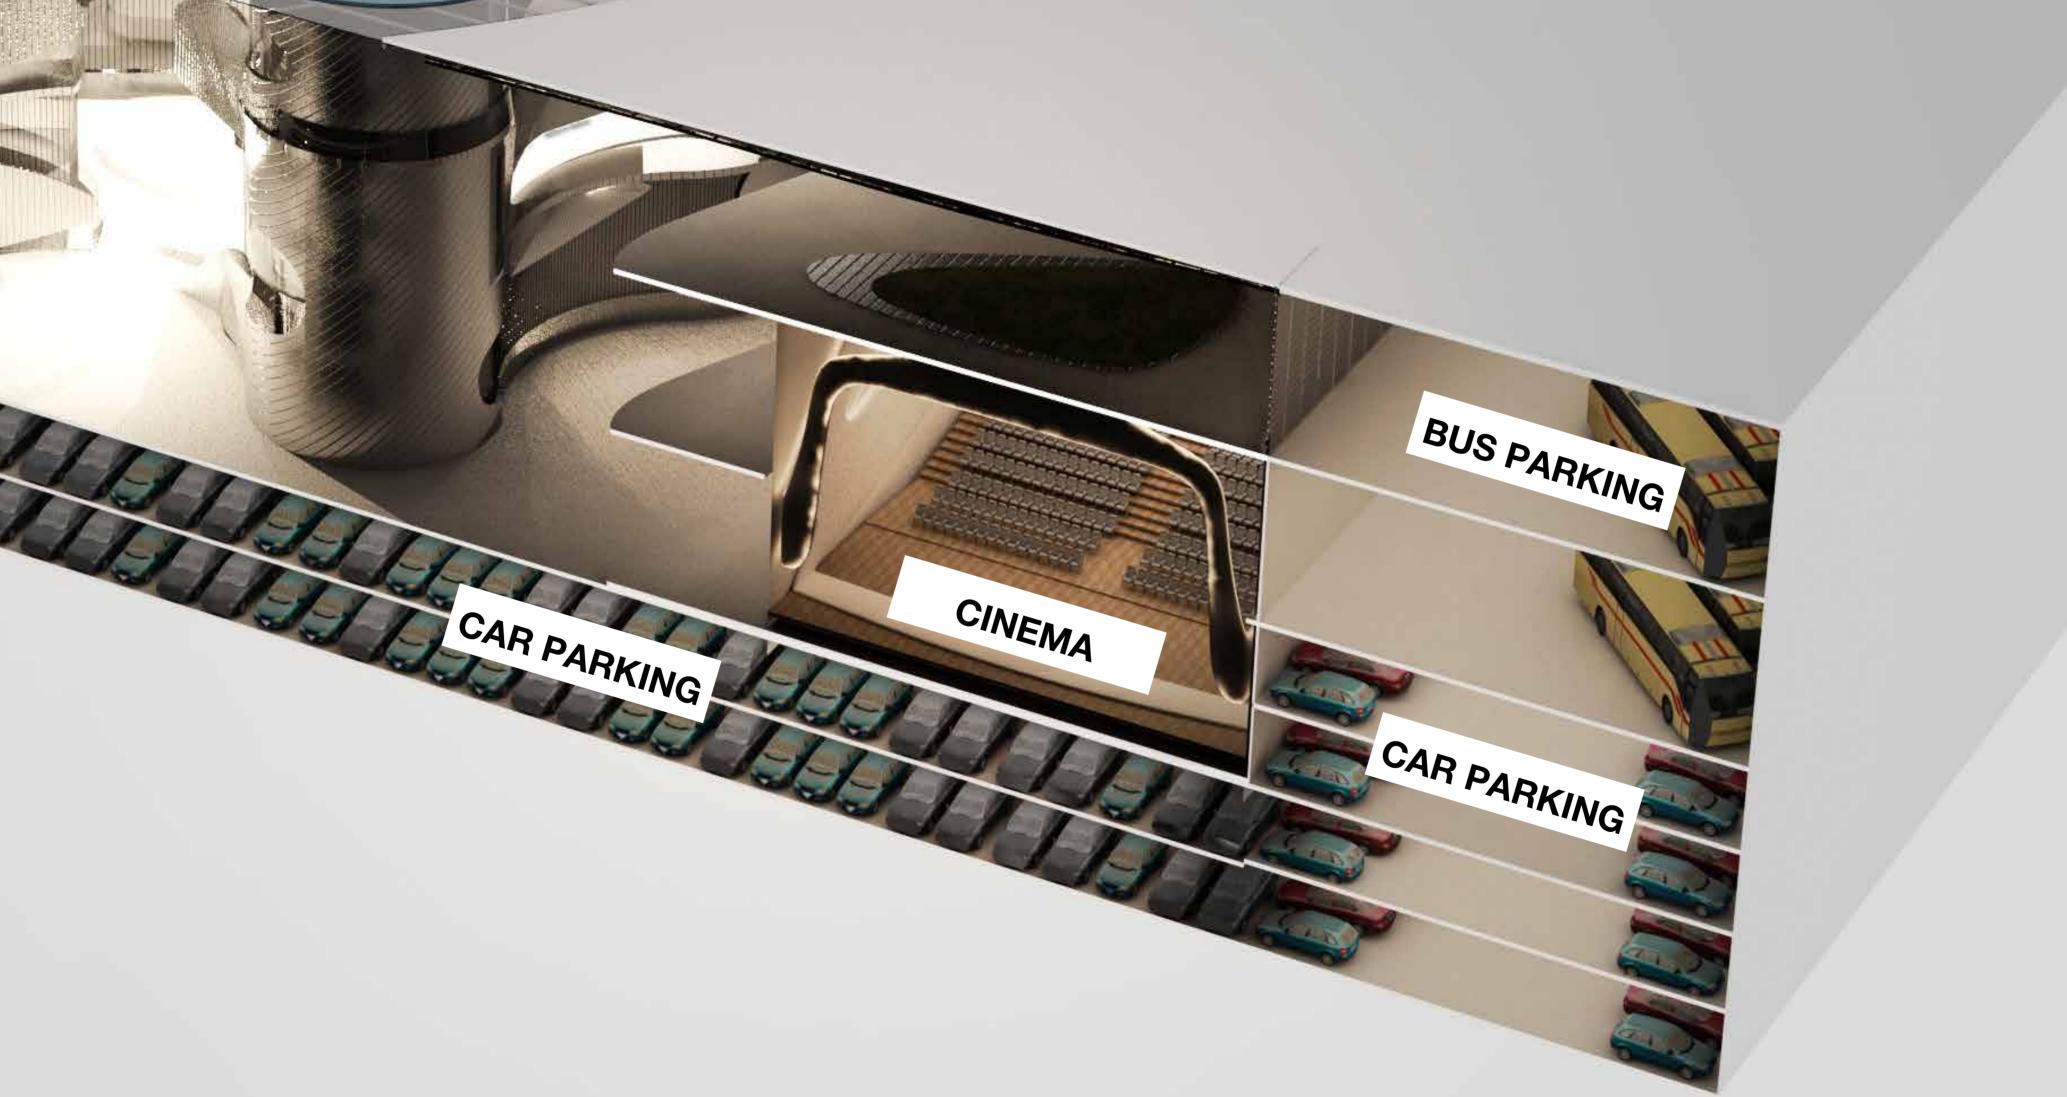

Hala Mirowska

| PLOT A SITE AREA              |                    | 13,070                   |                    |                      |
|-------------------------------|--------------------|--------------------------|--------------------|----------------------|
| BUILDING                      | AREA per Floor(m2) | AREA per<br>Building(m²) | FLOOR per Building | BUILDING Height (m.) |
| BUILDING 9 UNDERGROUND RETAIL | 5,256              | 15,768                   | 3                  | 18                   |
| BUILDING 10 PARKING           | 6,814              | 47,698                   | 7                  | 21                   |
|                               |                    |                          |                    |                      |
| TOTAL NUMBER OF CARS          | 1,363              |                          |                    |                      |
| TOTAL CONSTRUCTION AREA       |                    | 63,466                   |                    |                      |