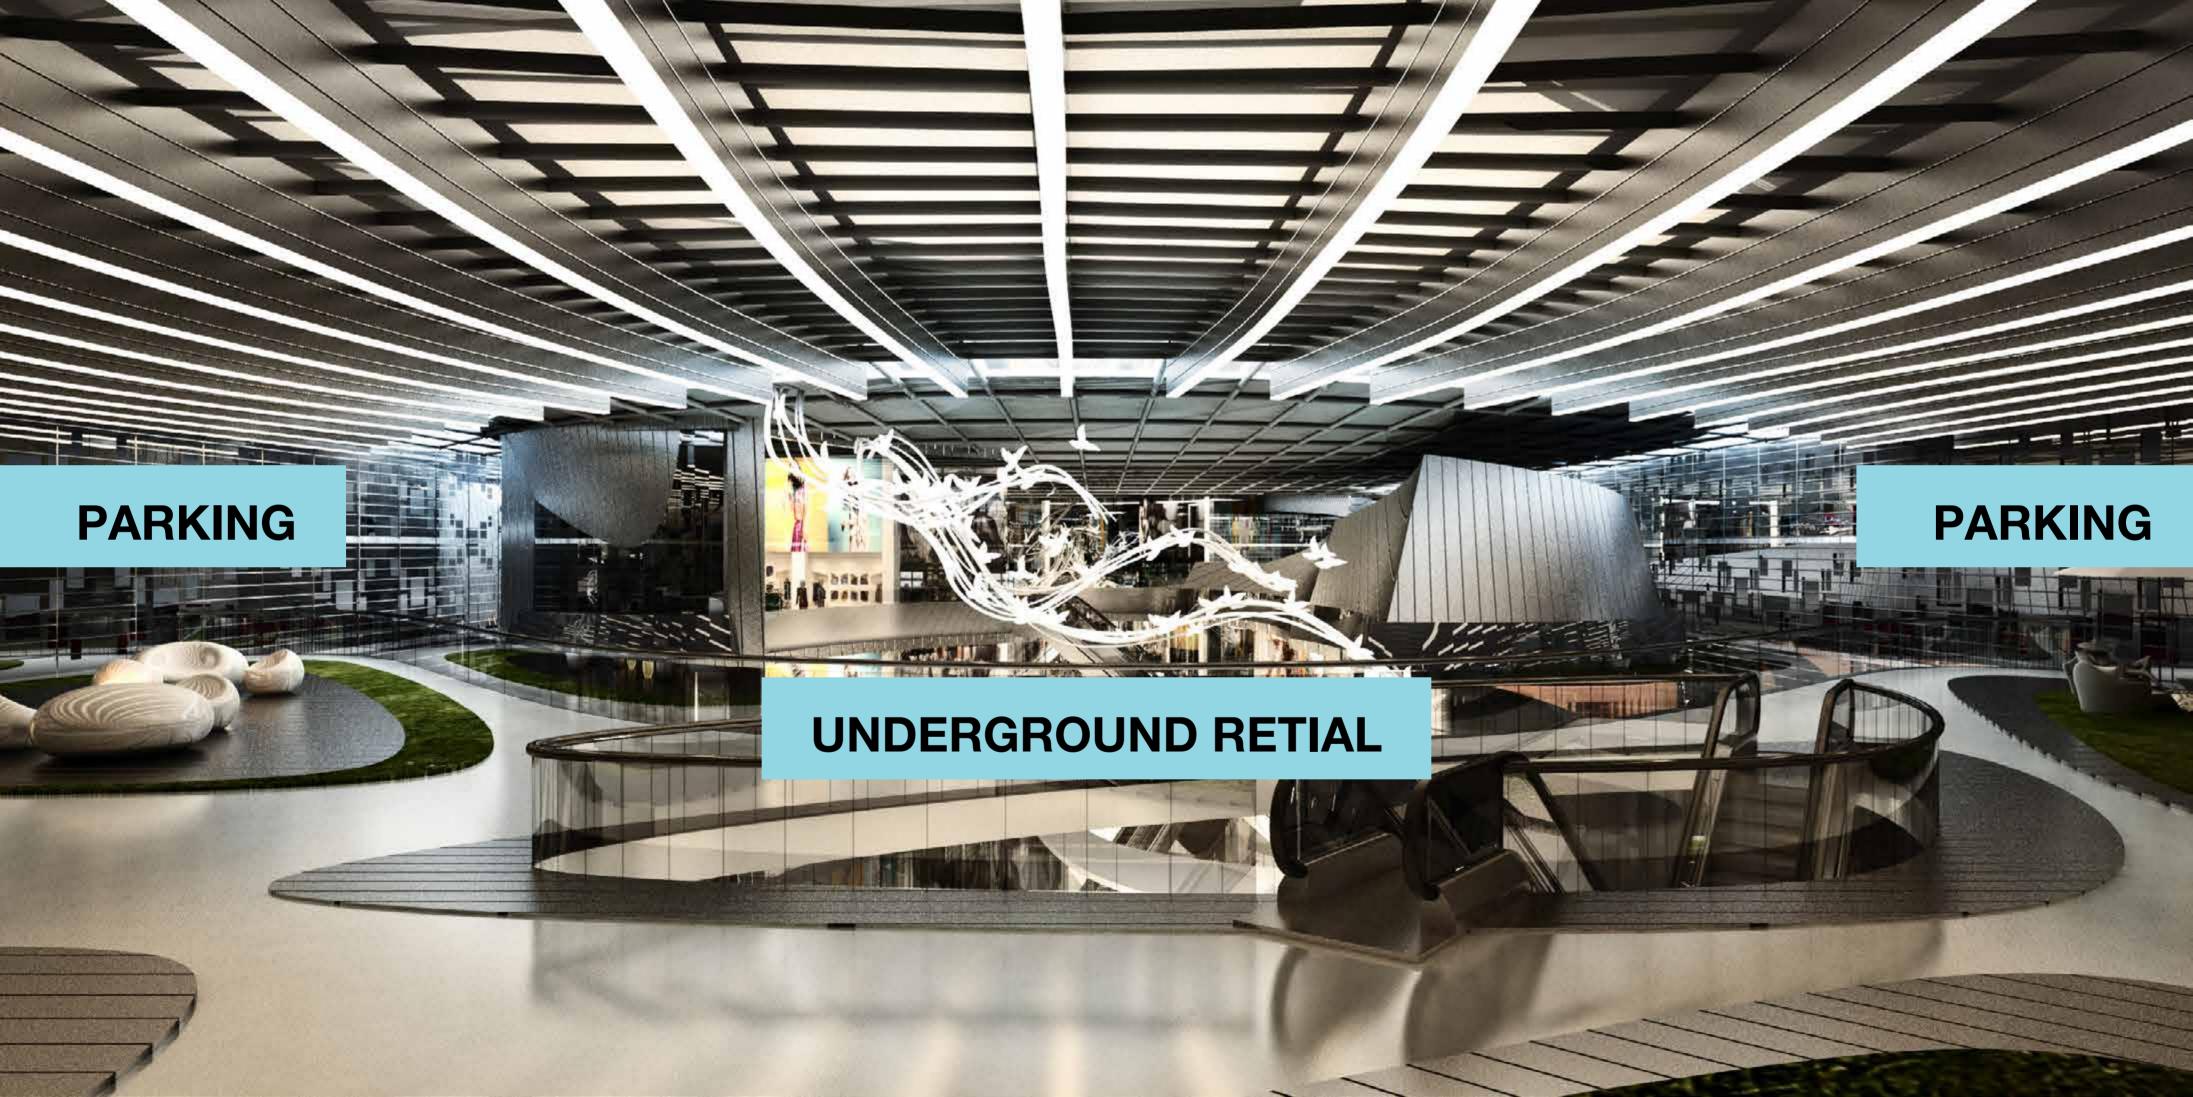

Hala Mirowska

| PLOT A SITE AREA              |                    | 13,070                   |                    |                      |
|-------------------------------|--------------------|--------------------------|--------------------|----------------------|
| BUILDING                      | AREA per Floor(m2) | AREA per<br>Building(m²) | FLOOR per Building | BUILDING Height (m.) |
| BUILDING 9 UNDERGROUND RETAIL | 5,256              | 15,768                   | 3                  | 18                   |
| BUILDING 10 PARKING           | 6,814              | 47,698                   | 7                  | 21                   |
|                               |                    |                          |                    |                      |
| TOTAL NUMBER OF CARS          | 1,363              |                          |                    |                      |
| TOTAL CONSTRUCTION AREA       |                    | 63,466                   |                    |                      |