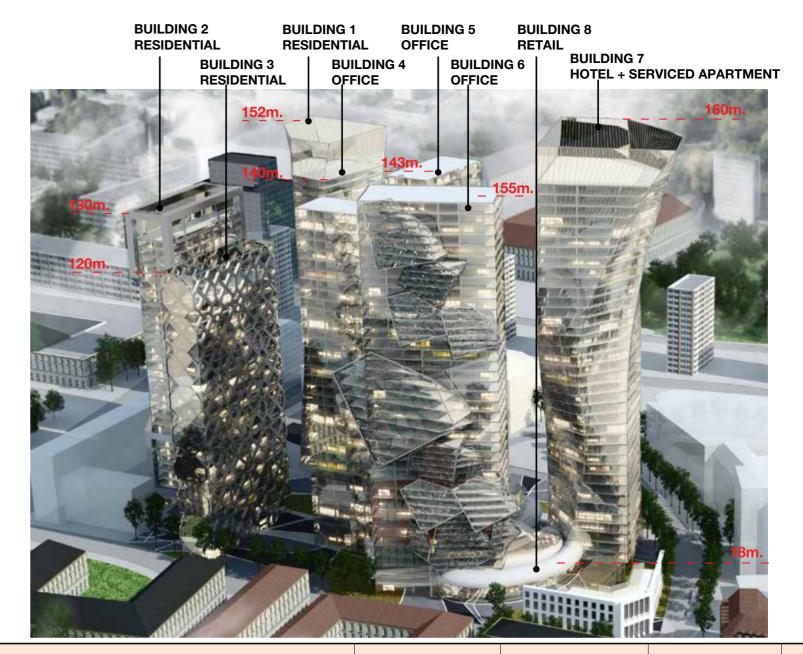

| PLOT B SITE AREA                      |                    | 33,550                   |                    |                      |
|---------------------------------------|--------------------|--------------------------|--------------------|----------------------|
| BUILDING                              | AREA per Floor(m2) | AREA per<br>Building(m2) | FLOOR per Building | BUILDING Height (m.) |
| BUILDING 1 RESIDENTIAL                | 980                | 37,240                   | 38                 | 152                  |
| BUILDING 2 RESIDENTIAL                | 749                | 24,343                   | 33                 | 130                  |
| BUILDING 3 RESIDENTIAL                | 864                | 25,920                   | 30                 | 120                  |
| BUILDING 4 OFFICE                     | 560                | 19,600                   | 35                 | 140                  |
| BUILDING 5 OFFICE                     | 800                | 28,600                   | 36                 | 143                  |
| BUILDING 6 OFFICE                     | 1,268              | 49,135                   | 39                 | 155                  |
| BUILDING 7 HOTEL + SERVICED APARTMENT | 1,382              | 55,280                   | 40                 | 160                  |
| BUILDING 8 RETAIL                     | 3,500              | 10,500                   | 3                  | 18                   |
| PARKING AREA                          |                    | 100,650                  |                    |                      |
| TOTAL NUMBER OF CARS                  | 2,876              |                          |                    |                      |
| TOTAL CONSTRUCTION AREA               |                    | 250,618                  |                    |                      |