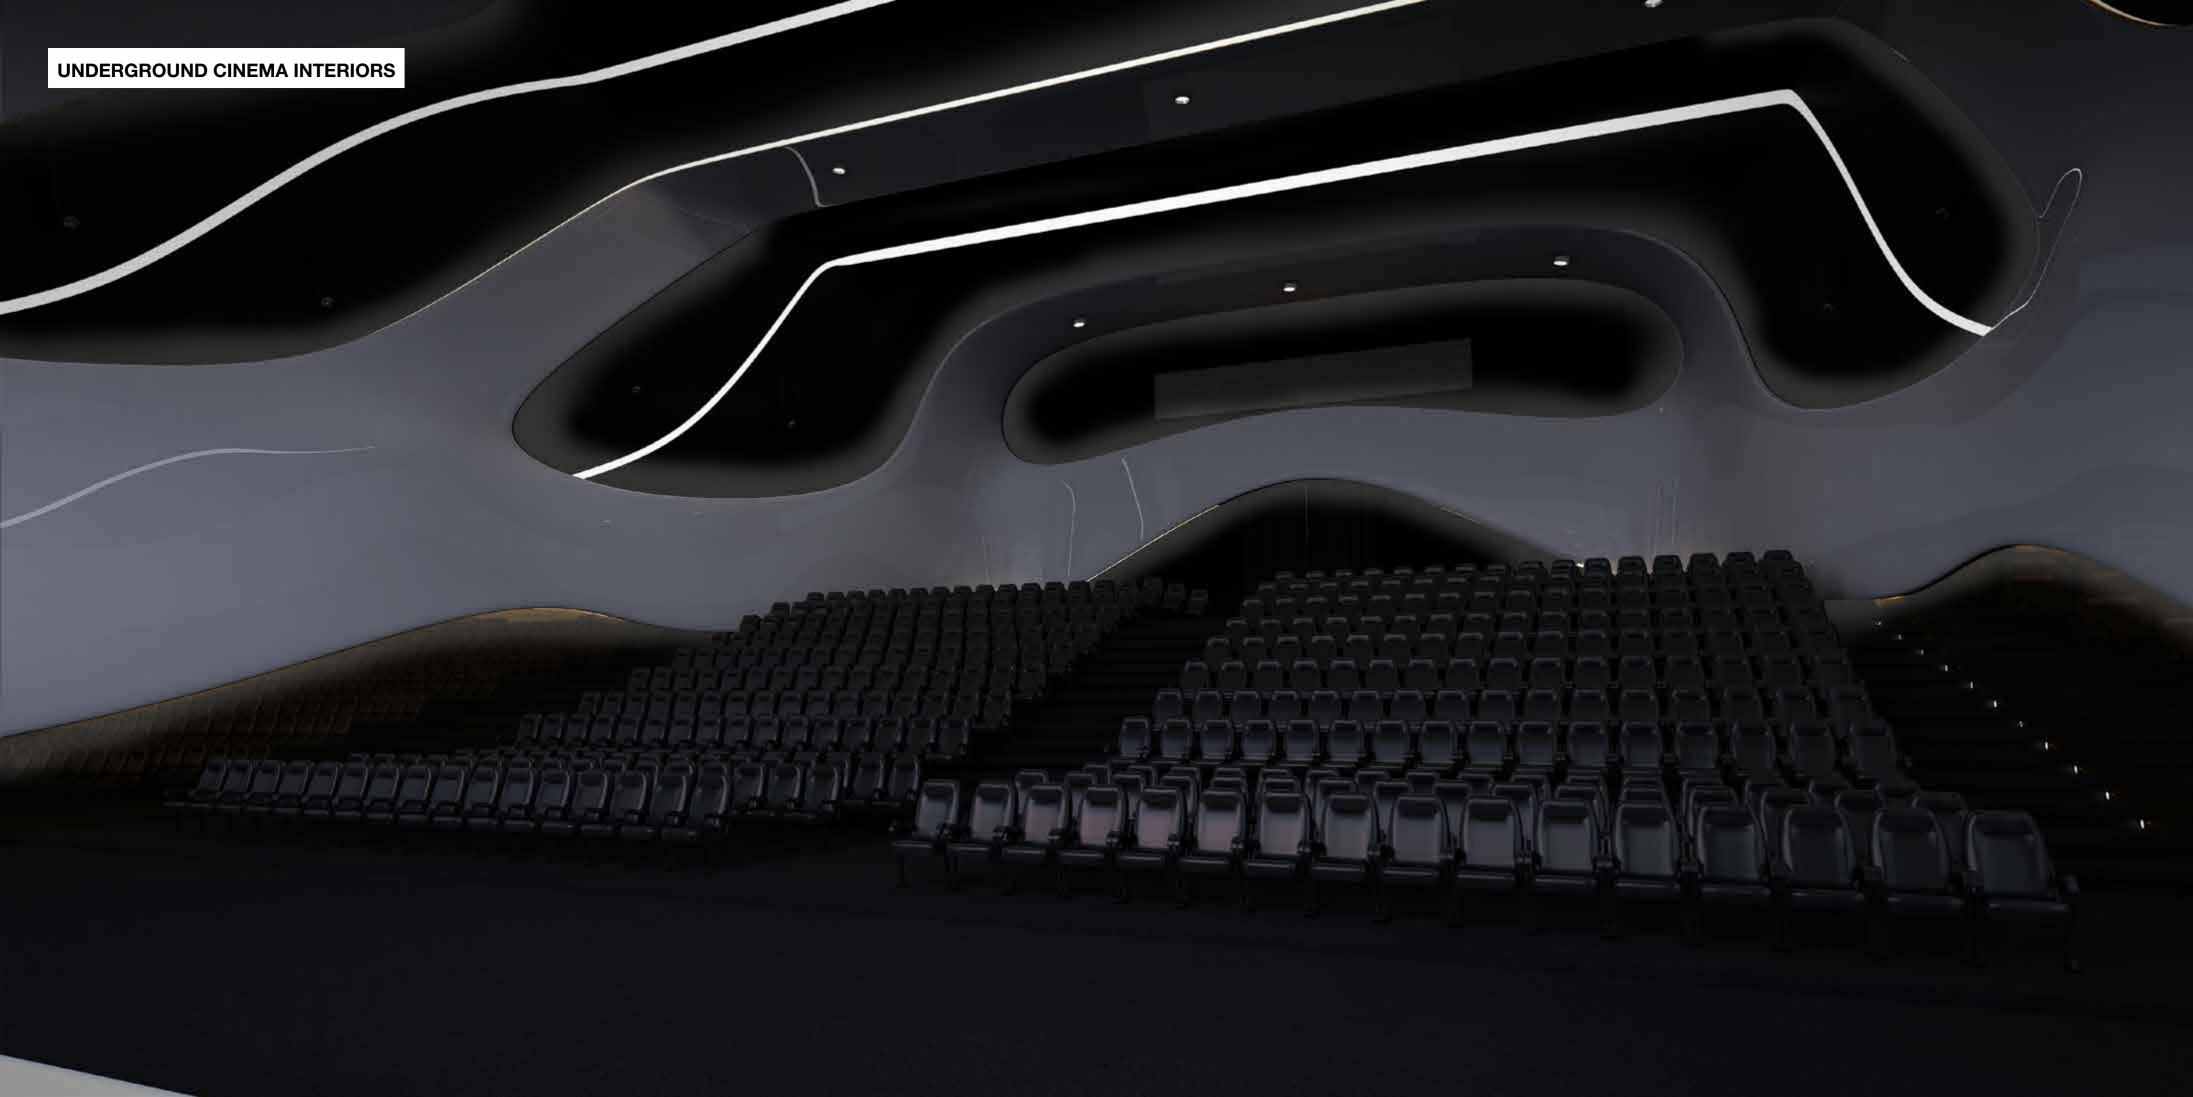

Hala Mirowska

| PLOT A SITE AREA              |                    | 13,070                   |                    |                      |
|-------------------------------|--------------------|--------------------------|--------------------|----------------------|
| BUILDING                      | AREA per Floor(m2) | AREA per<br>Building(m²) | FLOOR per Building | BUILDING Height (m.) |
| BUILDING 9 UNDERGROUND RETAIL | 5,256              | 15,768                   | 3                  | 18                   |
| BUILDING 10 PARKING           | 6,814              | 47,698                   | 7                  | 21                   |
|                               |                    |                          |                    |                      |
| TOTAL NUMBER OF CARS          | 1,363              |                          |                    |                      |
| TOTAL CONSTRUCTION AREA       |                    | 63,466                   |                    |                      |