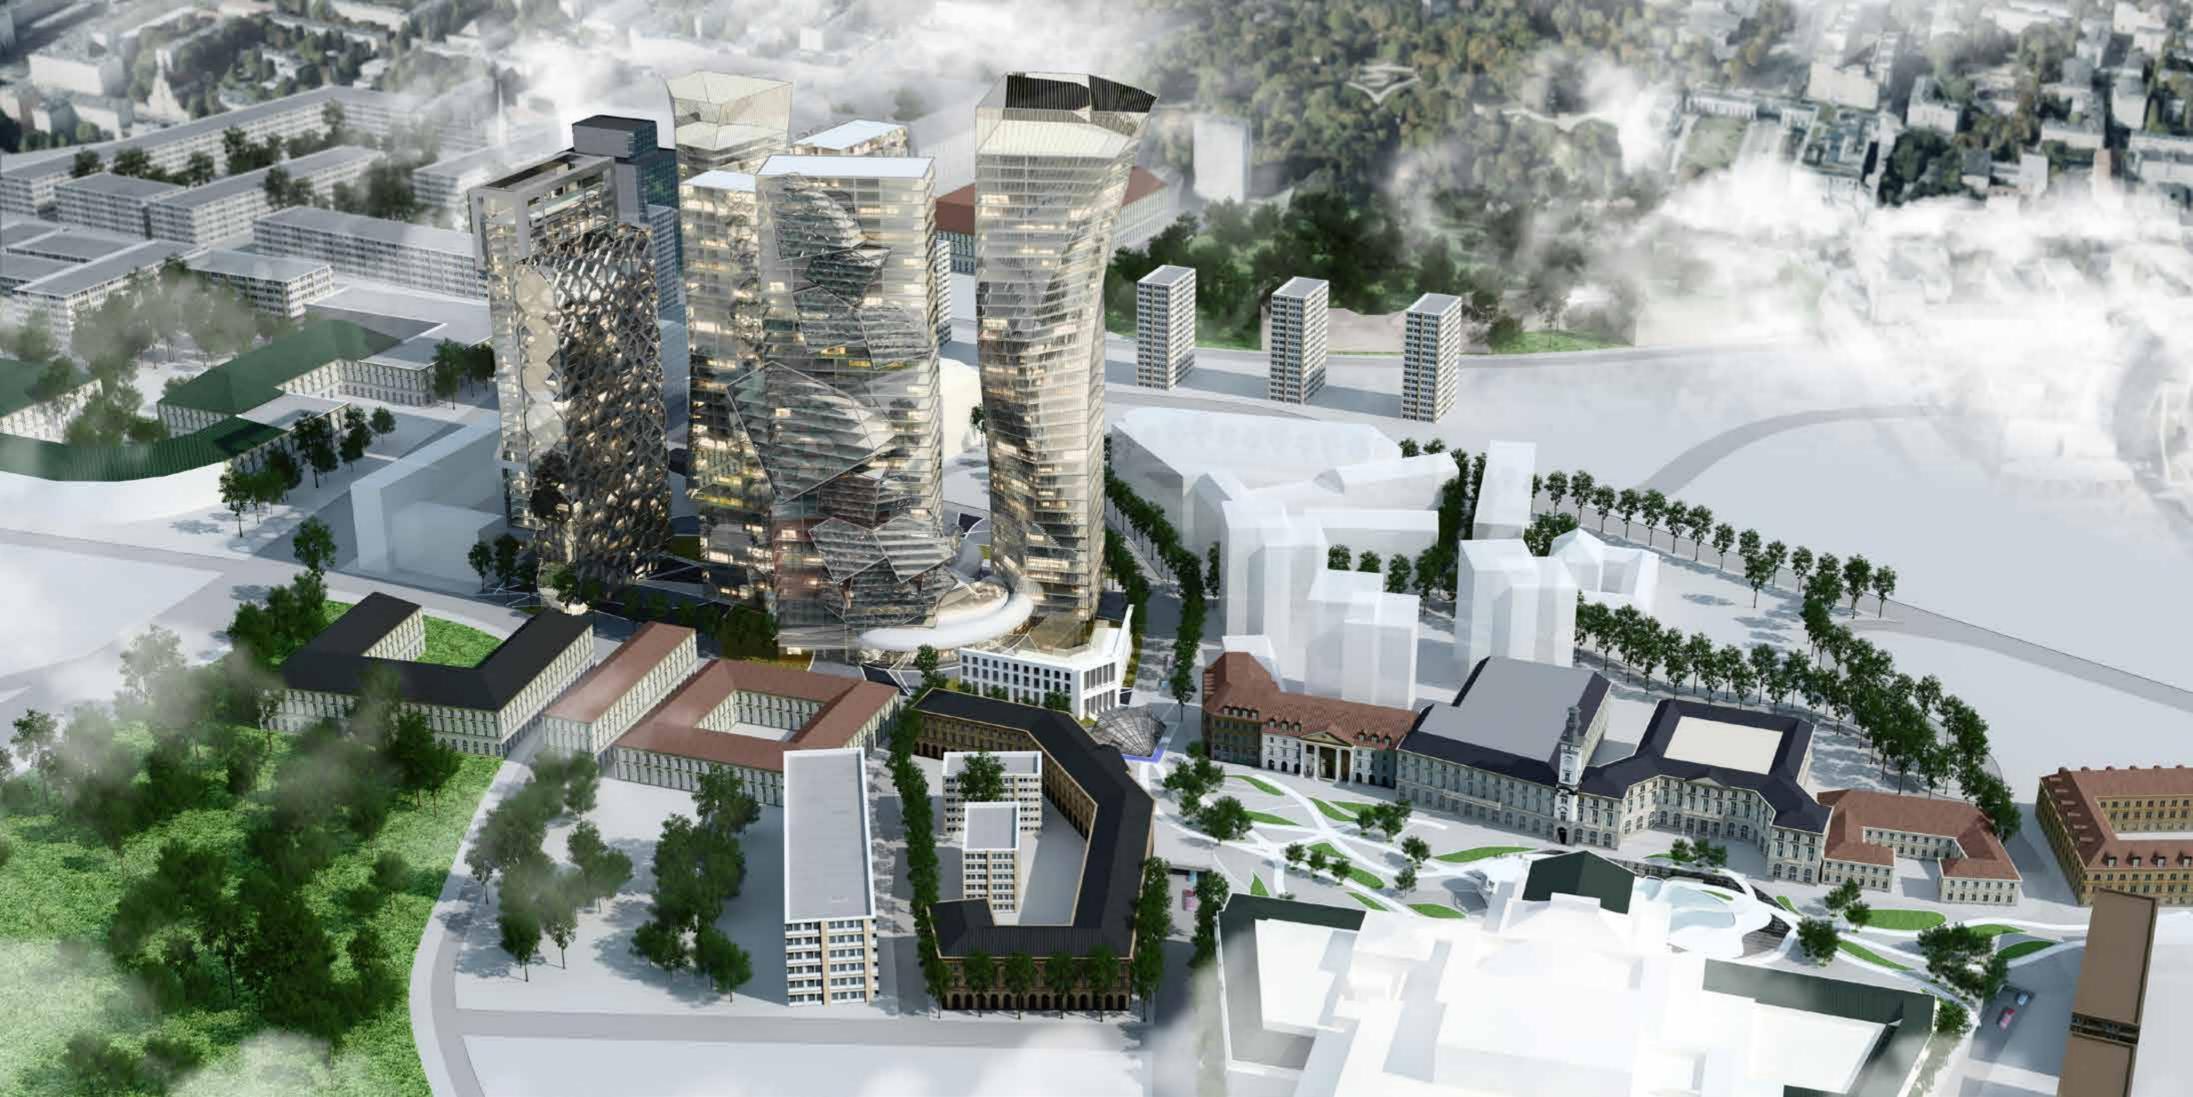

## Szpital Praski Przemienien SITE LOCATION MURANÓW Old Town Market Place **OLD TOWN** Ogród Krasińskich OLD TOWN Kościół Akademicki św. Anny **PLOT B** Ratusz Arsenał M **PLOT A** eatr Wielki - Polish National Opera Presidential Palace, Warsaw Biblioteka Uniwersytecka w Warszawie Copernicu Science Centr Tomb of the Unknown Soldier 🕝 Teatr Capitol University of Warsaw Zacheta – National Gallery of Art

| PLOT B SITE AREA                      |                    | 33,550                   |                    |                      |
|---------------------------------------|--------------------|--------------------------|--------------------|----------------------|
| BUILDING                              | AREA per Floor(m2) | AREA per<br>Building(m2) | FLOOR per Building | BUILDING Height (m.) |
| BUILDING 1 RESIDENTIAL                | 980                | 37,240                   | 38                 | 152                  |
| BUILDING 2 RESIDENTIAL                | 749                | 24,343                   | 33                 | 130                  |
| BUILDING 3 RESIDENTIAL                | 864                | 25,920                   | 30                 | 120                  |
| BUILDING 4 OFFICE                     | 560                | 19,600                   | 35                 | 140                  |
| BUILDING 5 OFFICE                     | 800                | 28,600                   | 36                 | 143                  |
| BUILDING 6 OFFICE                     | 1,268              | 49,135                   | 39                 | 155                  |
| BUILDING 7 HOTEL + SERVICED APARTMENT | 1,382              | 55,280                   | 40                 | 160                  |
| BUILDING 8 RETAIL                     | 3,500              | 10,500                   | 3                  | 18                   |
| PARKING AREA                          |                    | 100,650                  |                    |                      |
| TOTAL NUMBER OF CARS                  | 2,876              |                          |                    |                      |
| TOTAL CONSTRUCTION AREA               |                    | 250,618                  |                    |                      |