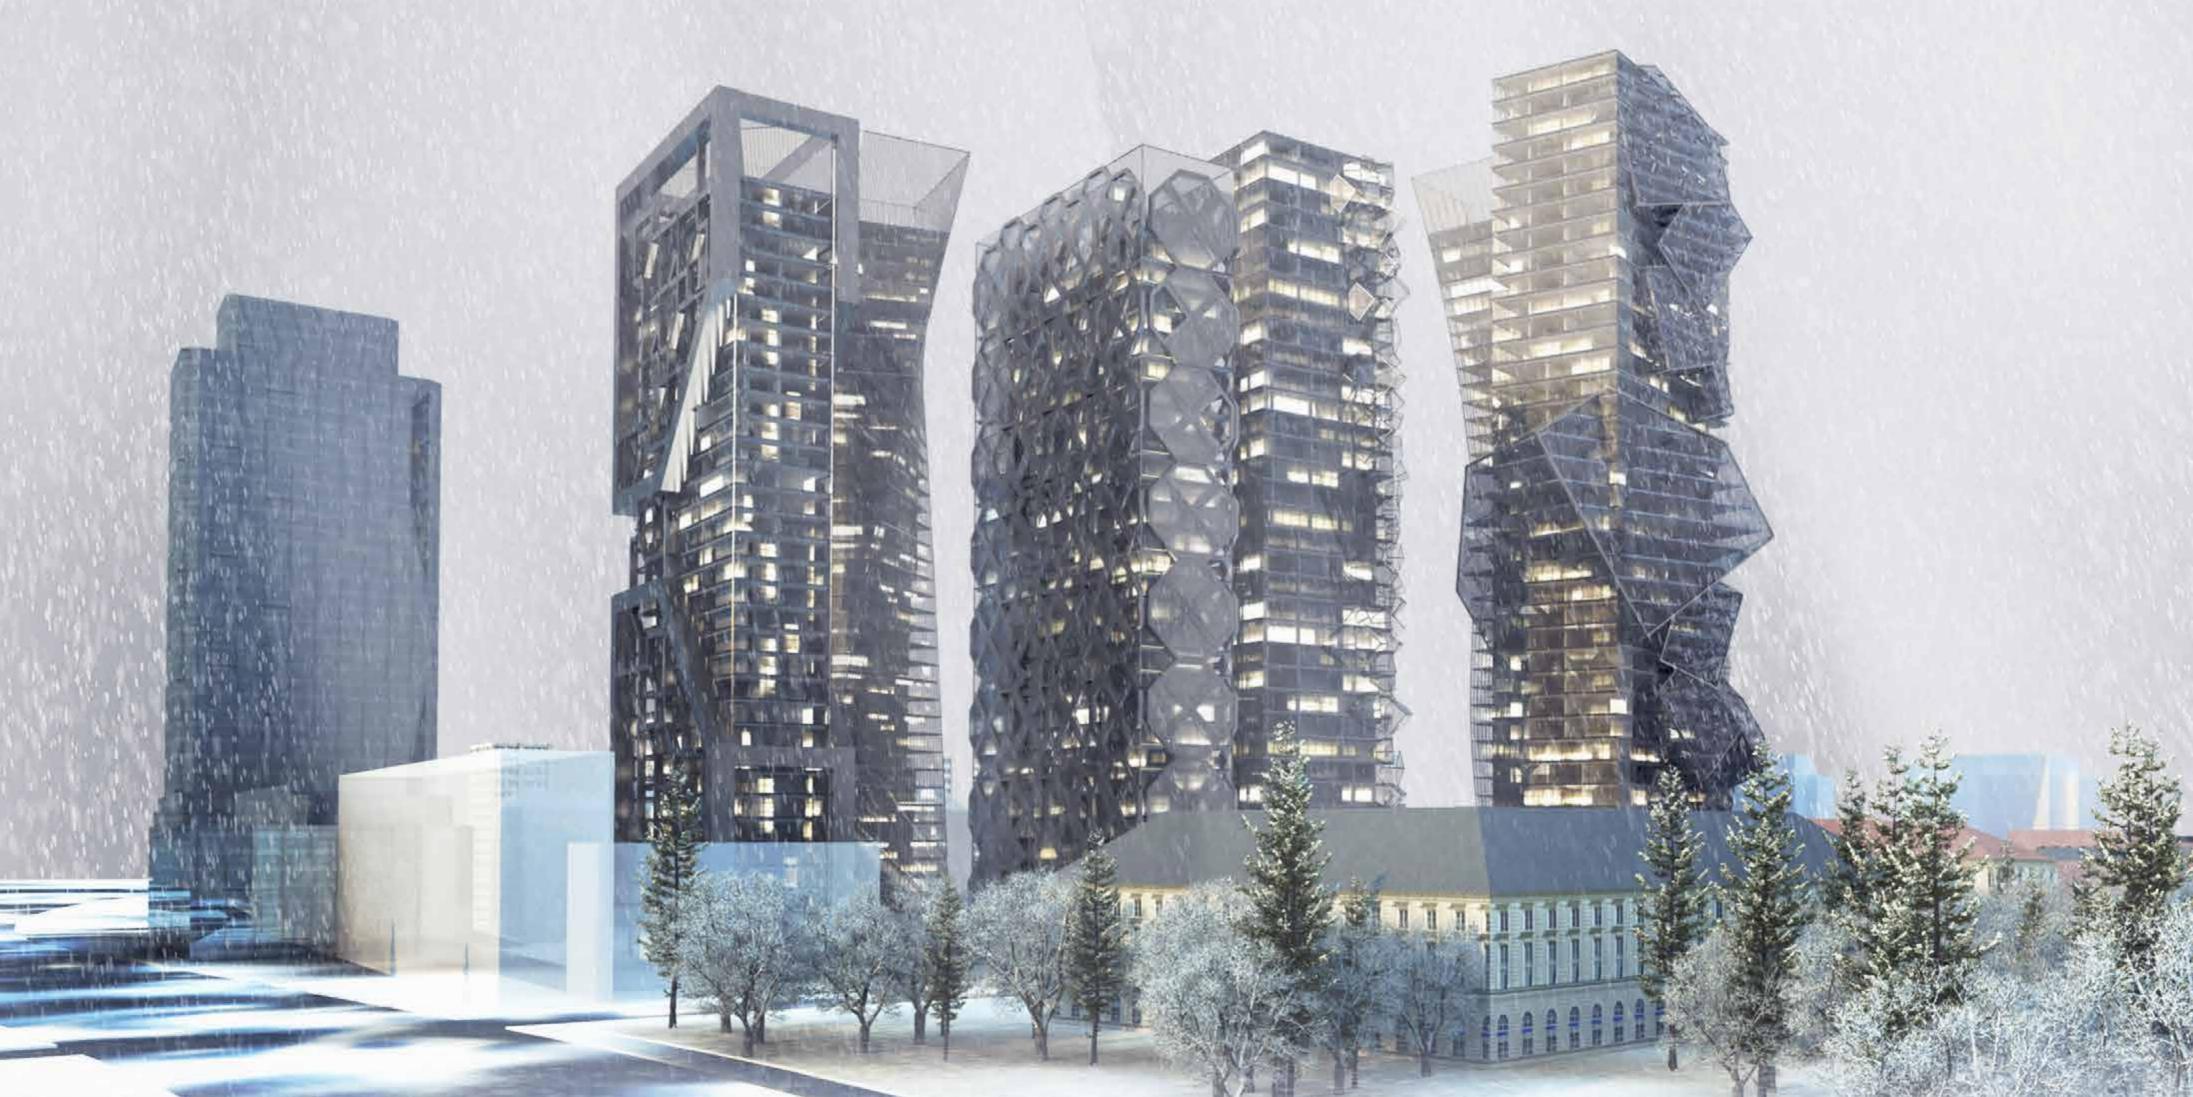

| PLOT B SITE AREA                      |                    | 33,550                   |                    |                      |
|---------------------------------------|--------------------|--------------------------|--------------------|----------------------|
| BUILDING                              | AREA per Floor(m2) | AREA per<br>Building(m2) | FLOOR per Building | BUILDING Height (m.) |
| BUILDING 1 RESIDENTIAL                | 980                | 37,240                   | 38                 | 152                  |
| BUILDING 2 RESIDENTIAL                | 749                | 24,343                   | 33                 | 130                  |
| BUILDING 3 RESIDENTIAL                | 864                | 25,920                   | 30                 | 120                  |
| BUILDING 4 OFFICE                     | 560                | 19,600                   | 35                 | 140                  |
| BUILDING 5 OFFICE                     | 800                | 28,600                   | 36                 | 143                  |
| BUILDING 6 OFFICE                     | 1,268              | 49,135                   | 39                 | 155                  |
| BUILDING 7 HOTEL + SERVICED APARTMENT | 1,382              | 55,280                   | 40                 | 160                  |
| BUILDING 8 RETAIL                     | 3,500              | 10,500                   | 3                  | 18                   |
| PARKING AREA                          |                    | 100,650                  |                    |                      |
| TOTAL NUMBER OF CARS                  | 2,876              |                          |                    |                      |
| TOTAL CONSTRUCTION AREA               |                    | 250,618                  |                    |                      |