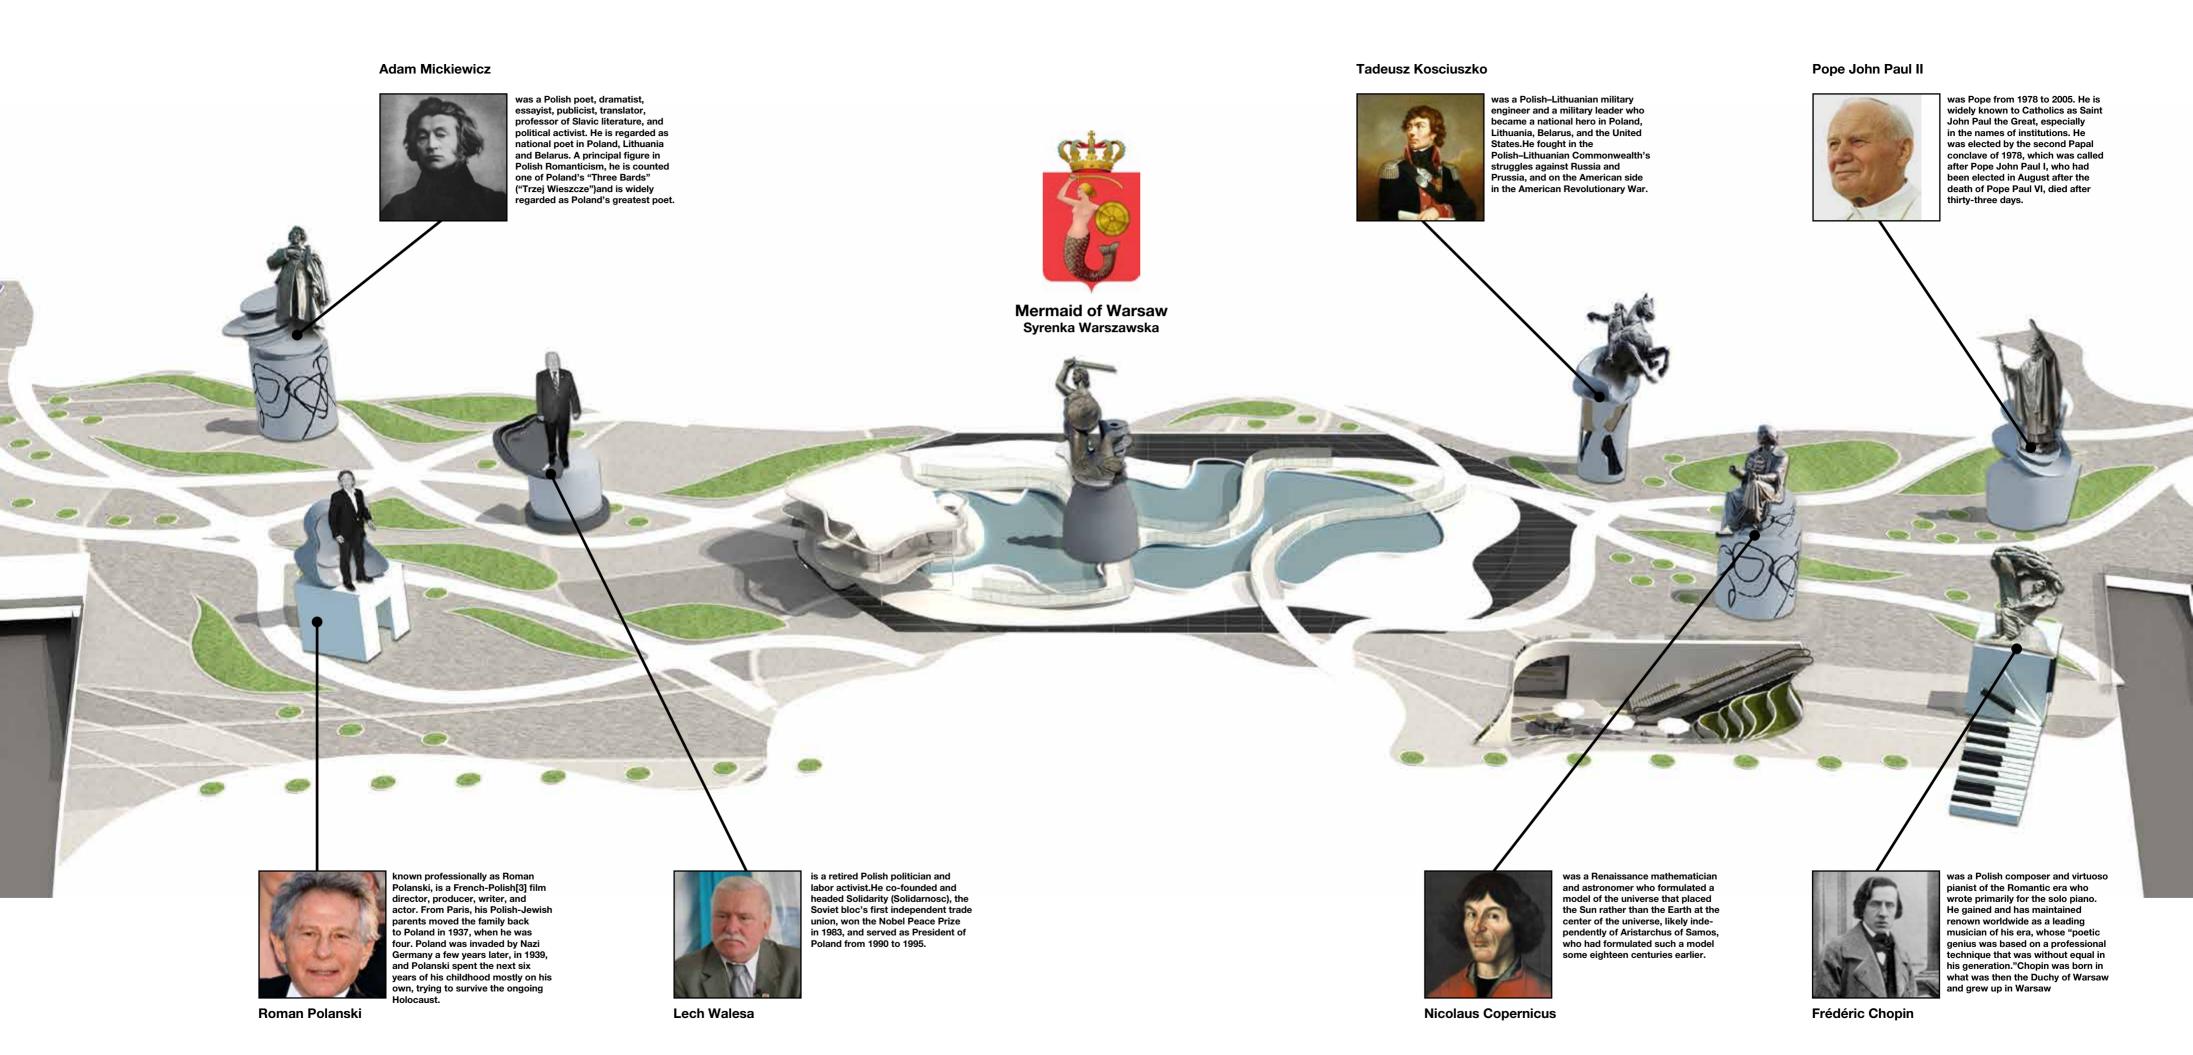

## Szpital Praski Przemienien SITE LOCATION MURANÓW Old Town Market Place **OLD TOWN** Ogród Krasińskich OLD TOWN Kościół Akademicki św. Anny **PLOT B** Ratusz Arsenał M **PLOT A** eatr Wielki - Polish National Opera Presidential Palace, Warsaw Biblioteka Uniwersytecka w Warszawie Copernicu Science Centr Tomb of the Unknown Soldier 🕝 Teatr Capitol University of Warsaw Zacheta – National Gallery of Art